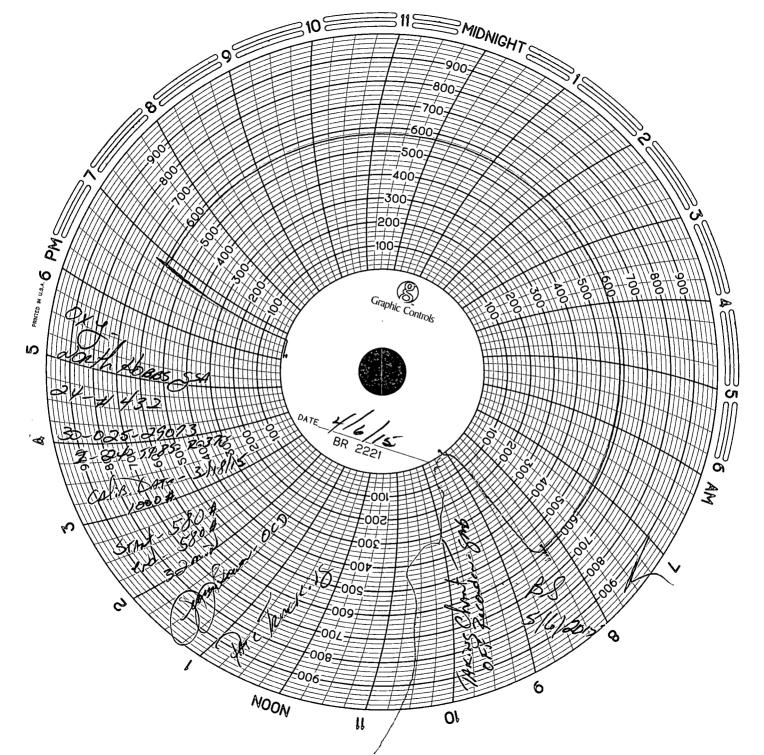

## State of New Mexico Energy, Minerals and Natural Resources Department

Form C-103 Revised 5-27-2004

| FILE IN TRIPLICATE                                                                                                                                             | OIL CONSERV                                                                    | ATION DIVISIO                 | N                                     | Revised 5-27-2004                      |
|----------------------------------------------------------------------------------------------------------------------------------------------------------------|--------------------------------------------------------------------------------|-------------------------------|---------------------------------------|----------------------------------------|
| DISTRICT I                                                                                                                                                     |                                                                                | St. Francis Dr.               | WELL API NO.                          |                                        |
| 1625 N. French Dr., Hobbs, NM 88240                                                                                                                            | Santa Fe, NM 87505                                                             |                               | 30-025-29073                          |                                        |
| DISTRICT II 1301 W. Grand Ave, Artesia, NM 88210                                                                                                               |                                                                                |                               | 5. Indicate Type of Lease STATE       |                                        |
| DISTRICT III                                                                                                                                                   |                                                                                |                               | 6. State Oil & Gas Lease              | <u> </u>                               |
| 1000 Rio Brazos Rd, Aztec, NM 87410                                                                                                                            |                                                                                |                               | o. State on te das bease              | 110.                                   |
| SUNDRY NOTICES AND REPORTS ON WELLS                                                                                                                            |                                                                                |                               | 7. Lease Name or Unit Ag              | greement Name                          |
| (DO NOT USE THIS FORM FOR PROPOSALS TO DRILL OR TO DEEPEN OR PLUG BACK TO A DIFFERENT RESERVOIR. USE "APPLICATION FOR PERMIT" (Form C-101) for such proposals. |                                                                                |                               | North Hobbs (G/SA)                    | Unit                                   |
| DIFFERENT RESERVOIR. USE "A                                                                                                                                    | APPLICATION FOR PERMIT" (Form C-                                               | 101) for such proposals       | SOC Section 24<br>Well No. 432        |                                        |
| 1. Type of Well: Oil Well                                                                                                                                      | Gas Well Other In                                                              |                               | 8. Well No. 432                       | _                                      |
| 2. Name of Operator                                                                                                                                            | Gas Well Guier II                                                              | APR 2                         | 9. 20\$50GRID No. 15798               | 34                                     |
| Occidental Permian Ltd.                                                                                                                                        |                                                                                | Arn 2                         |                                       |                                        |
| 3. Address of Operator                                                                                                                                         | 7. 70222                                                                       | _                             | 10. Pool name or Wildcat              | Hobbs (G/SA)                           |
| HCR 1 Box 90 Denver City, T2                                                                                                                                   | . 79323                                                                        | REC                           |                                       |                                        |
| Unit Letter I : 2480                                                                                                                                           | Feet From The South                                                            | Line and 1280                 | Feet From The East                    | Line                                   |
|                                                                                                                                                                |                                                                                |                               |                                       |                                        |
| Section 24                                                                                                                                                     | Township 18-S  11. Elevation (Show whether DF, R.                              | Range                         | 37-E NMPM                             | Lea County                             |
|                                                                                                                                                                | 3666' GL                                                                       | KB, R1 GR, etc.)              |                                       |                                        |
| Pit or Below-grade Tank Application                                                                                                                            | or Closure                                                                     |                               |                                       |                                        |
| Pit Type Depth of Groun                                                                                                                                        | d Water Distance from t                                                        | nearest fresh water well      | Distance from neare                   | st surface water                       |
| Pit Liner Thickness mil                                                                                                                                        | Below-Grade Tank: Volume                                                       |                               |                                       |                                        |
|                                                                                                                                                                |                                                                                |                               |                                       |                                        |
| 12. Chec<br>NOTICE OF INT                                                                                                                                      | k Appropriate Box to Indicate Na<br>ENTION TO:                                 |                               | , or Other Data<br>SUBSEQUENT REPORT  | OF:                                    |
| PERFORM REMEDIAL WORK                                                                                                                                          | PLUG AND ABANDON                                                               | REMEDIAL WORK                 | ALTER                                 | RING CASING                            |
| TEMPORARILY ABANDON                                                                                                                                            | CHANGE PLANS                                                                   | COMMENCE DRILLING             | G OPNS. PLUG                          | & ABANDONMENT                          |
| PULL OR ALTER CASING                                                                                                                                           | Multiple Completion                                                            | CASING TEST AND CE            | EMENT JOB                             | ······································ |
| OTHER:                                                                                                                                                         |                                                                                | OTHER: Casing I               | integrity Test                        | X                                      |
|                                                                                                                                                                |                                                                                |                               |                                       |                                        |
| 13. Describe Proposed or Completed Opproposed work) SEE RULE 1103                                                                                              | perations (Clearly state all pertinent d<br>For Multiple Completions: Attach v |                               |                                       |                                        |
| proposed worm, DDD RODD TO                                                                                                                                     | To manipo completions in the                                                   | ·•···o··• ang. a o. prop      |                                       |                                        |
| Date of Test: 04/06/2015                                                                                                                                       |                                                                                |                               |                                       |                                        |
| Pressure Readings: Initial – 580 PSI;                                                                                                                          | 15 min = 580 PSI: 30 min = 580 P                                               | SI                            |                                       |                                        |
| Length of test: 32 minutes                                                                                                                                     | 13 11111 – 360 1 31, 30 11111 – 360 1                                          | 31                            |                                       |                                        |
| _                                                                                                                                                              |                                                                                |                               |                                       |                                        |
| Witnessed: YES – George Bower w/                                                                                                                               | NMOCD                                                                          |                               |                                       |                                        |
|                                                                                                                                                                |                                                                                |                               |                                       |                                        |
|                                                                                                                                                                |                                                                                |                               | · · · · · · · · · · · · · · · · · · · |                                        |
| I hereby certify that the information above is constructed or                                                                                                  | true and complete to the best of my know                                       | dedge and belief. I further c | ertify that any pit or below-grade to | ank has been/will be                   |
| closed according to NMOCD guidelines                                                                                                                           | , a general permit                                                             | or an (attached) alter        | native OCD-approved                   |                                        |
| 7/2 -1                                                                                                                                                         | A Call                                                                         | plan                          |                                       |                                        |
| SIGNATURE / / / / / / /                                                                                                                                        | - CUAUTIMIN-                                                                   | TITLE Administra              | ative Associate                       | DATE 04/20/2015                        |
| TYPE OR PRINT NAME Mendy A. J                                                                                                                                  | ohnson E-mail address:                                                         | mendy_johnson@oxy             | .com TELEPHONE                        | NO. 806-592-6280                       |
| For State Use Only                                                                                                                                             | ·                                                                              |                               |                                       |                                        |
| 7 -                                                                                                                                                            | 0                                                                              |                               |                                       |                                        |
| APPROVED BY                                                                                                                                                    | Somamah                                                                        | TITLE <b>\$</b>               | uff Manager                           | DATE 5/6/2015                          |