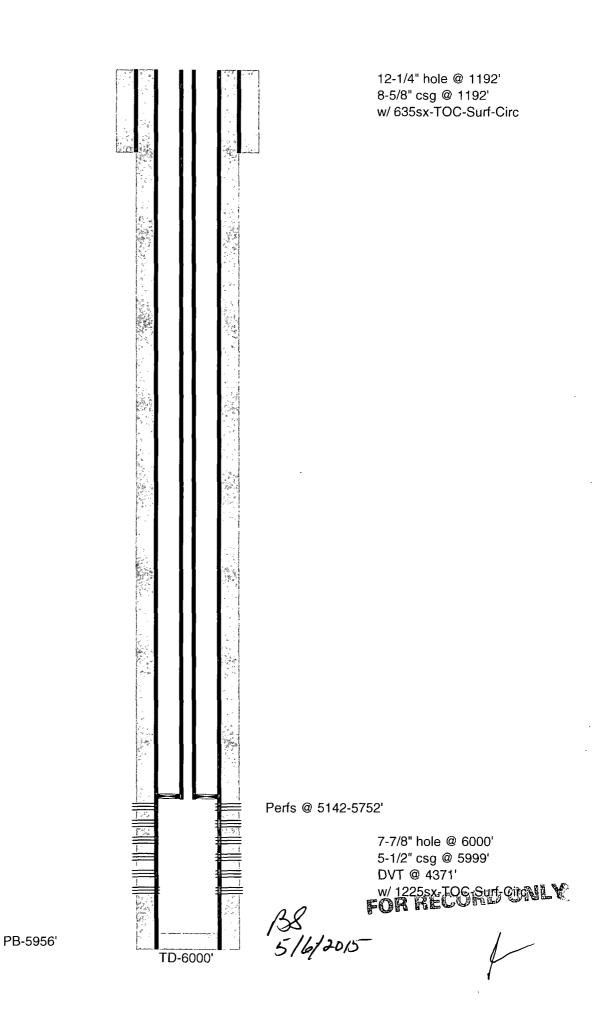

| Submit 1 Copy To Appropriate District State of New Mexico<br>Office                                                                                                                                                                                    | Form C-103                                  |
|--------------------------------------------------------------------------------------------------------------------------------------------------------------------------------------------------------------------------------------------------------|---------------------------------------------|
| District I – (575) 393-6161<br>1625 N. French Dr., Hobbs, NM 88240<br>Energy, Minerals and Natural Resou                                                                                                                                               | urces Revised July 18, 2013<br>WELL API NO. |
| District II (575) 748 1283                                                                                                                                                                                                                             | 20 075 21770                                |
| OIL CONSERVATION DIVISI                                                                                                                                                                                                                                | 5. Indicate Type of Lease                   |
| District III - (505) 334-6178 1220 South St. Francis Dr.   1000 Rio Brazos Rd., Aztec, NM 87410 5 5                                                                                                                                                    | STATE FEE FEE.                              |
| <u>District IV</u> – (505) 476-3460 Santa Fe, NM 8/505                                                                                                                                                                                                 | 6. State Oil & Gas Lease No.                |
| 1220 S. St. Francis Dr., Santa Fe, NM<br>87505                                                                                                                                                                                                         |                                             |
| SUNDRY NOTICES AND REPORTS ON WELLS                                                                                                                                                                                                                    | 7. Lease Name or Unit Agreement Name        |
| (DO NOT USE THIS FORM FOR PROPOSALS TO DRILL OR TO DEEPEN OR PLUG BACK T                                                                                                                                                                               |                                             |
| DIFFERENT RESERVOIR. USE "APPLICATION FOR PERMIT" (FORM C-101) FOR SUCH                                                                                                                                                                                | G.H. Mattix B Federal.                      |
| 1. Type of Well: Oil Well Gas Well Other Injections                                                                                                                                                                                                    | <b>6CD</b> 8. Well Number                   |
| 2. Name of Operator                                                                                                                                                                                                                                    | 9. OGRID Number                             |
| OXY USA Inc.                                                                                                                                                                                                                                           | - 2015 16696                                |
| 3. Address of Operator APR 1                                                                                                                                                                                                                           | 10. Pool name or Wildcat                    |
| P.O. Box 50250 Midland, TX 79710                                                                                                                                                                                                                       | SWD Paddock-Blinebry                        |
| 4. Well Location                                                                                                                                                                                                                                       | EVED                                        |
| Unit Letter <u>C</u> : 460 feet from the North line                                                                                                                                                                                                    | e and 1980 feet from the West line          |
|                                                                                                                                                                                                                                                        | TE NMPM County Lea                          |
| 11. Elevation (Show whether DR, RKB, RT,                                                                                                                                                                                                               |                                             |
| 3276                                                                                                                                                                                                                                                   | ,,,                                         |
|                                                                                                                                                                                                                                                        |                                             |
| 12. Check Appropriate Box to Indicate Nature of                                                                                                                                                                                                        | Notice, Report or Other Data                |
|                                                                                                                                                                                                                                                        |                                             |
| NOTICE OF INTENTION TO:                                                                                                                                                                                                                                | SUBSEQUENT REPORT OF:                       |
| — — — — — — — — — — — — — — — — — — — —                                                                                                                                                                                                                | IAL WORK                                    |
| — — — — — — — — — — — — — — — — — — — —                                                                                                                                                                                                                | ENCE DRILLING OPNS. P AND A                 |
| — — — — — — — — — — — — — — — — — — — —                                                                                                                                                                                                                | G/CEMENT JOB                                |
|                                                                                                                                                                                                                                                        |                                             |
|                                                                                                                                                                                                                                                        | MIT                                         |
| OTHER: OTHER: OTHER:                                                                                                                                                                                                                                   |                                             |
| 13. Describe proposed or completed operations. (Clearly state all pertinent details, and give pertinent dates, including estimated date of starting any proposed work). SEE RULE 19.15.7.14 NMAC. For Multiple Completions: Attach wellbore diagram of |                                             |
| proposed completion or recompletion.                                                                                                                                                                                                                   |                                             |
|                                                                                                                                                                                                                                                        |                                             |
|                                                                                                                                                                                                                                                        |                                             |
| TD-6000 PBTD-5956 Perfs-5142-5752 Pkr-5050                                                                                                                                                                                                             |                                             |
|                                                                                                                                                                                                                                                        |                                             |
| 1. Notified NMOCD of casing integrity test 24hrs in advance.                                                                                                                                                                                           |                                             |
|                                                                                                                                                                                                                                                        |                                             |
| 2. RU pump truck $47115$ , circulate well with treated water, pressure test casing to 560 #                                                                                                                                                            |                                             |
|                                                                                                                                                                                                                                                        |                                             |
| for 30 min.                                                                                                                                                                                                                                            |                                             |
|                                                                                                                                                                                                                                                        |                                             |
|                                                                                                                                                                                                                                                        |                                             |
|                                                                                                                                                                                                                                                        |                                             |
| Spud Date: Rig Release Date:                                                                                                                                                                                                                           |                                             |
|                                                                                                                                                                                                                                                        |                                             |
|                                                                                                                                                                                                                                                        |                                             |
| I hereby certify that the information above is true and complete to the best of my k                                                                                                                                                                   | knowledge and belief.                       |
|                                                                                                                                                                                                                                                        |                                             |
| 1 and                                                                                                                                                                                                                                                  |                                             |
| SIGNATURE Un Style TITLE Sr. Regulator                                                                                                                                                                                                                 | DATE 41415                                  |
| Turne or print name David Stawart E mail address: david                                                                                                                                                                                                | _stewart@oxy.comPHONE:432-685-5717          |
| Type or print name <u>David Stewart</u> E-mail address: <u>david</u>                                                                                                                                                                                   | <u>_stewart@oxy.com</u>                     |
| For State Use Only                                                                                                                                                                                                                                     | h                                           |
|                                                                                                                                                                                                                                                        |                                             |
| APPROVED BY: Bell Samanah TITLE Stat M.                                                                                                                                                                                                                | ANogo DATE 5/6/2015-                        |
| Conditions of Approval (if any):                                                                                                                                                                                                                       |                                             |
|                                                                                                                                                                                                                                                        | MAY 0 8 2015                                |

## OXY USA Inc. G.H. Mattix B Federal #1 API No. 30-025-31770

2-3/8" tbg w/ pkr @ 5050'

۲,