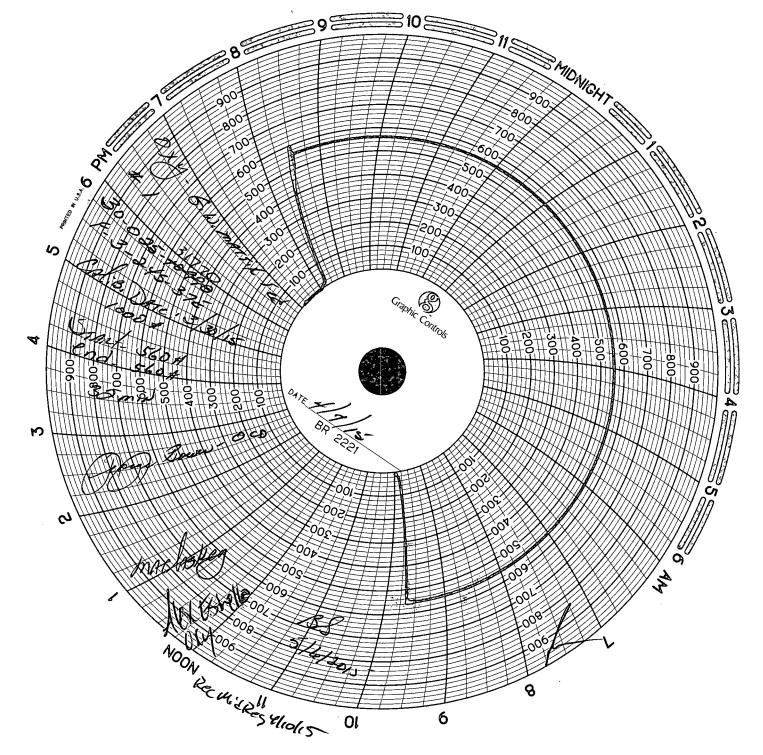

| Submit 1 Copy To Appropriate District State of New Mexico<br>Office                                                                                                                                                                                    | Form C-103                                  |
|--------------------------------------------------------------------------------------------------------------------------------------------------------------------------------------------------------------------------------------------------------|---------------------------------------------|
| District I – (575) 393-6161<br>1625 N. French Dr., Hobbs, NM 88240<br>Energy, Minerals and Natural Resou                                                                                                                                               | urces Revised July 18, 2013<br>WELL API NO. |
| District II (575) 748 1283                                                                                                                                                                                                                             | 20 075 21770                                |
| OIL CONSERVATION DIVISI                                                                                                                                                                                                                                | 5. Indicate Type of Lease                   |
| District III - (505) 334-6178 1220 South St. Francis Dr.   1000 Rio Brazos Rd., Aztec, NM 87410 5 5                                                                                                                                                    | STATE FEE FEE.                              |
| <u>District IV</u> – (505) 476-3460 Santa Fe, NM 8/505                                                                                                                                                                                                 | 6. State Oil & Gas Lease No.                |
| 1220 S. St. Francis Dr., Santa Fe, NM<br>87505                                                                                                                                                                                                         |                                             |
| SUNDRY NOTICES AND REPORTS ON WELLS                                                                                                                                                                                                                    | 7. Lease Name or Unit Agreement Name        |
| (DO NOT USE THIS FORM FOR PROPOSALS TO DRILL OR TO DEEPEN OR PLUG BACK T                                                                                                                                                                               |                                             |
| DIFFERENT RESERVOIR. USE "APPLICATION FOR PERMIT" (FORM C-101) FOR SUCH                                                                                                                                                                                | G.H. Mattix B Federal.                      |
| 1. Type of Well: Oil Well Gas Well Other Injections                                                                                                                                                                                                    | <b>6CD</b> 8. Well Number                   |
| 2. Name of Operator                                                                                                                                                                                                                                    | 9. OGRID Number                             |
| OXY USA Inc.                                                                                                                                                                                                                                           | - 2015 16696                                |
| 3. Address of Operator APR 1                                                                                                                                                                                                                           | 10. Pool name or Wildcat                    |
| P.O. Box 50250 Midland, TX 79710                                                                                                                                                                                                                       | SWD Paddock-Blinebry                        |
| 4. Well Location                                                                                                                                                                                                                                       | EVED                                        |
| Unit Letter <u>C</u> : 460 feet from the North line                                                                                                                                                                                                    | e and 1980 feet from the West line          |
|                                                                                                                                                                                                                                                        | TE NMPM County Lea                          |
| 11. Elevation (Show whether DR, RKB, RT,                                                                                                                                                                                                               |                                             |
| 3276                                                                                                                                                                                                                                                   | ,,,                                         |
|                                                                                                                                                                                                                                                        |                                             |
| 12. Check Appropriate Box to Indicate Nature of                                                                                                                                                                                                        | Notice, Report or Other Data                |
|                                                                                                                                                                                                                                                        |                                             |
| NOTICE OF INTENTION TO:                                                                                                                                                                                                                                | SUBSEQUENT REPORT OF:                       |
| — — — — — — — — — — — — — — — — — — — —                                                                                                                                                                                                                | IAL WORK                                    |
| — — — — — — — — — — — — — — — — — — — —                                                                                                                                                                                                                | ENCE DRILLING OPNS. P AND A                 |
| — — — — — — — — — — — — — — — — — — — —                                                                                                                                                                                                                | G/CEMENT JOB                                |
|                                                                                                                                                                                                                                                        |                                             |
|                                                                                                                                                                                                                                                        | MIT                                         |
| OTHER: OTHER: OTHER:                                                                                                                                                                                                                                   |                                             |
| 13. Describe proposed or completed operations. (Clearly state all pertinent details, and give pertinent dates, including estimated date of starting any proposed work). SEE RULE 19.15.7.14 NMAC. For Multiple Completions: Attach wellbore diagram of |                                             |
| proposed completion or recompletion.                                                                                                                                                                                                                   |                                             |
|                                                                                                                                                                                                                                                        |                                             |
|                                                                                                                                                                                                                                                        |                                             |
| TD-6000 PBTD-5956 Perfs-5142-5752 Pkr-5050                                                                                                                                                                                                             |                                             |
|                                                                                                                                                                                                                                                        |                                             |
| 1. Notified NMOCD of casing integrity test 24hrs in advance.                                                                                                                                                                                           |                                             |
|                                                                                                                                                                                                                                                        |                                             |
| 2. RU pump truck $47115$ , circulate well with treated water, pressure test casing to 560 #                                                                                                                                                            |                                             |
|                                                                                                                                                                                                                                                        |                                             |
| for 30 min.                                                                                                                                                                                                                                            |                                             |
|                                                                                                                                                                                                                                                        |                                             |
|                                                                                                                                                                                                                                                        |                                             |
|                                                                                                                                                                                                                                                        |                                             |
| Spud Date: Rig Release Date:                                                                                                                                                                                                                           |                                             |
|                                                                                                                                                                                                                                                        |                                             |
|                                                                                                                                                                                                                                                        |                                             |
| I hereby certify that the information above is true and complete to the best of my k                                                                                                                                                                   | knowledge and belief.                       |
|                                                                                                                                                                                                                                                        |                                             |
| 1 and                                                                                                                                                                                                                                                  |                                             |
| SIGNATURE Un Style TITLE Sr. Regulator                                                                                                                                                                                                                 | DATE 41415                                  |
| Turne or print name David Stawart E mail address: david                                                                                                                                                                                                | _stewart@oxy.comPHONE:432-685-5717          |
| Type or print name <u>David Stewart</u> E-mail address: <u>david</u>                                                                                                                                                                                   | <u>_stewart@oxy.com</u>                     |
| For State Use Only                                                                                                                                                                                                                                     | h                                           |
|                                                                                                                                                                                                                                                        |                                             |
| APPROVED BY: Bell Samanah TITLE Stat M.                                                                                                                                                                                                                | ANogo DATE 5/6/2015-                        |
| Conditions of Approval (if any):                                                                                                                                                                                                                       |                                             |
|                                                                                                                                                                                                                                                        | MAY 0 8 2015                                |