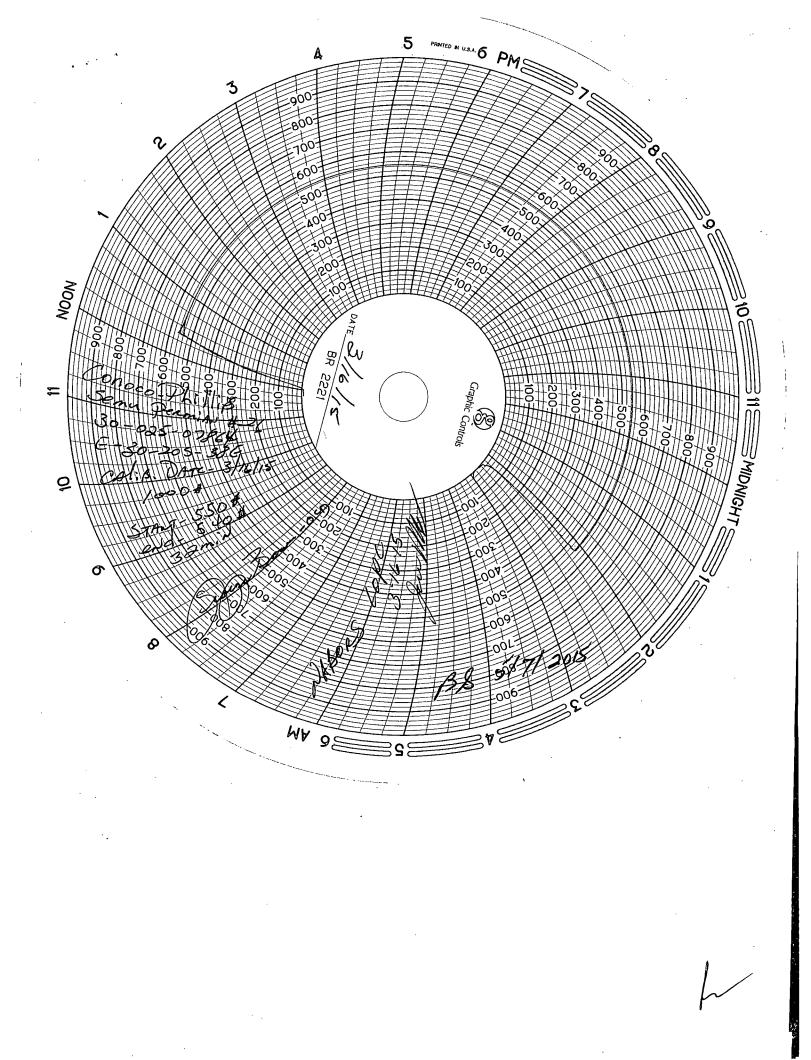

| Submit 1 Copy To Appropriate District<br>Office                                                                                                                                               | State of New                           | Mexico                       |                                                      | Form C-103                              |
|-----------------------------------------------------------------------------------------------------------------------------------------------------------------------------------------------|----------------------------------------|------------------------------|------------------------------------------------------|-----------------------------------------|
| <u>District 1</u> – (575) 393-6161                                                                                                                                                            | Energy, Minerals and                   | Natural Resources            |                                                      | Revised August 1, 2011                  |
| 1625'N. French Dr., Hobbs, NM 88240                                                                                                                                                           |                                        |                              | WELL API NO.                                         |                                         |
| <u>District II</u> – (575) 748-1283<br>811 S. First St., Artesia, NM 88210                                                                                                                    | OIL CONSERVATION DIVISION              |                              |                                                      | 30-025-07864                            |
| <u>District III</u> - (505) 334-6178                                                                                                                                                          | 1220 South St.                         | Francis Dr.                  | 5. Indicate Type                                     |                                         |
| 1000 Rio Brazos Rd., Aztec, NM 87410<br>District IV (505) 476 3460                                                                                                                            | Santa Fe, NI                           |                              | STATE                                                |                                         |
| District IV - (505) 476-3460         Santa Fe, NWI 87505           1220 S. St. Francis Dr., Santa Fe, NM         Santa Fe, NM                                                                 |                                        | 6. State Oil & Gas Lease No. |                                                      |                                         |
| 87505                                                                                                                                                                                         |                                        |                              | Federal                                              |                                         |
| SUNDRY NOTICES AND REPORTS ON WELLS<br>(DO NOT USE THIS FORM FOR PROPOSALS TO DRILL OR TO DEEPEN OR PLUG BACK TO A<br>DIFFERENT RESERVOIR. USE "APPLICATION FOR PERMIT" (FORM C-101) FOR SUCH |                                        |                              | 7. Lease Name or Unit Agreement Name<br>SEMU Permian |                                         |
| PROPOSALS.)  1. Type of Well: Oil Well Gas Well Other Injection Well  2. Name of Operator                                                                                                     |                                        | WellOBBS OCD                 | 8. Well Number                                       | 020                                     |
| 2. Name of Operator<br>ConocoPhilli                                                                                                                                                           | ps Company                             | MAY 0 4 2015                 | 9. OGRID Num                                         | ber 217817                              |
| 3. Address of Operator p. O. Box                                                                                                                                                              | 51810                                  | <u> </u>                     | 10. Pool name o                                      | r Wildcat                               |
| Midland, T                                                                                                                                                                                    | X 79710                                | - ACIVED                     | Skaggs; Grayburg                                     | r i i i i i i i i i i i i i i i i i i i |
| 4. Well Location                                                                                                                                                                              |                                        | RECEIVED                     |                                                      |                                         |
|                                                                                                                                                                                               | 1980 feet from the Nort                | th line and 660              | ) feet fr                                            | om the West line                        |
|                                                                                                                                                                                               | ······································ |                              |                                                      |                                         |
| Section 30                                                                                                                                                                                    | Township 20S                           | Range 38E                    | NMPM                                                 | County Lea -                            |
|                                                                                                                                                                                               | 11. Elevation (Show whether            | r DR, KKB, RT, GR, etc.      |                                                      |                                         |
|                                                                                                                                                                                               | *                                      |                              | 1878                                                 |                                         |
| 12. Check                                                                                                                                                                                     | Appropriate Box to Indica              | te Nature of Notice,         | Report or Other                                      | r Data                                  |
|                                                                                                                                                                                               | ITENTION TO:                           | SUB                          | SEQUENT RE                                           |                                         |
| PERFORM REMEDIAL WORK                                                                                                                                                                         | PLUG AND ABANDON                       | REMEDIAL WOR                 |                                                      |                                         |
| TEMPORARILY ABANDON                                                                                                                                                                           | CHANGE PLANS                           |                              |                                                      |                                         |
| PULL OR ALTER CASING                                                                                                                                                                          |                                        | CASING/CEMEN                 |                                                      | FANDA L                                 |
|                                                                                                                                                                                               |                                        | CASING/CEMEN                 |                                                      |                                         |
|                                                                                                                                                                                               |                                        |                              |                                                      |                                         |
| OTHER:                                                                                                                                                                                        |                                        | OTHER: 5 year M              | <i>41</i> T                                          | X                                       |
| 13. Describe proposed or comp                                                                                                                                                                 | leted operations (Clearly state        |                              |                                                      |                                         |
|                                                                                                                                                                                               | ork). SEE RULE 19.15.7.14 N            |                              |                                                      |                                         |
| ConocoPhillips Company conduc<br>Chart Attached                                                                                                                                               | ted the 5 year MIT on 3/16/15          | to 550#/32 mins - test g     | ood.                                                 |                                         |
|                                                                                                                                                                                               |                                        |                              |                                                      |                                         |
|                                                                                                                                                                                               |                                        |                              |                                                      |                                         |
|                                                                                                                                                                                               |                                        |                              |                                                      |                                         |
|                                                                                                                                                                                               |                                        |                              |                                                      |                                         |
|                                                                                                                                                                                               |                                        |                              |                                                      |                                         |
|                                                                                                                                                                                               |                                        |                              |                                                      |                                         |
|                                                                                                                                                                                               |                                        |                              |                                                      |                                         |
|                                                                                                                                                                                               |                                        |                              |                                                      |                                         |
|                                                                                                                                                                                               |                                        |                              |                                                      |                                         |
|                                                                                                                                                                                               |                                        |                              |                                                      |                                         |
| <b>r</b>                                                                                                                                                                                      | ······································ | <b></b>                      |                                                      |                                         |
| Spud Date:                                                                                                                                                                                    | Rig Relea                              | se Date:                     |                                                      |                                         |
| spuu Dale.                                                                                                                                                                                    | kig kelea                              | se Date.                     |                                                      |                                         |
| <b>L</b>                                                                                                                                                                                      |                                        |                              |                                                      |                                         |
| page 14 and 16                                                                              |                                        |                              |                                                      |                                         |
| I hereby certify that the information                                                                                                                                                         | above is true and complete to          | the best of my knowledg      | ge and belief.                                       |                                         |
|                                                                                                                                                                                               | - )                                    |                              |                                                      |                                         |
|                                                                                                                                                                                               | $\prec$                                |                              |                                                      |                                         |
| SIGNATURE MONEY                                                                                                                                                                               | CORLOS TITLE ST                        | taff Regulatory Technici     | ianD                                                 | ATE 04/17/2015                          |
|                                                                                                                                                                                               | - <u> </u>                             |                              |                                                      |                                         |
| Type or print name Rhonda Rogers                                                                                                                                                              | E-mail ad                              | ldress: rogerrs@conocc       | phillips.com P                                       | HONE: (432)688-9174                     |
| For State Use Only                                                                                                                                                                            |                                        |                              |                                                      |                                         |
| Rank                                                                                                                                                                                          |                                        | 010 -                        |                                                      | <b>.</b>                                |
| APPROVED BY:                                                                                                                                                                                  | nanch                                  | Stuff Ma                     | Nago D                                               | ATE 5/7/2015                            |
| Conditions of Approval (if any):                                                                                                                                                              | · · · · ·                              |                              |                                                      |                                         |
| *                                                                                                                                                                                             |                                        | 1                            | MAV a                                                | and her has                             |
|                                                                                                                                                                                               |                                        | , t                          | MAY 08 20°                                           | 19, 1, 10-                              |
|                                                                                                                                                                                               |                                        |                              |                                                      | · · · · · · · · · · · · · · · · · · ·   |