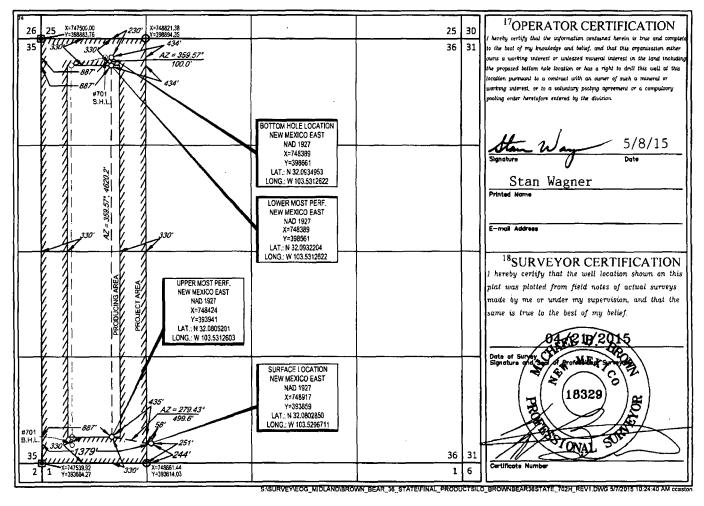

| <sup>1</sup> API Number | <sup>2</sup> Pool Code | Pool Name                      |                        |  |  |  |
|-------------------------|------------------------|--------------------------------|------------------------|--|--|--|
| 30-025-42538            | 98094                  | WC-025 G-09 S253336D; Upper Wo | lfcamp                 |  |  |  |
| Property Code           | 5p                     | <sup>6</sup> Well Number       |                        |  |  |  |
| 38961                   | BROWN I                | BEAR 36 STATE                  | #702H                  |  |  |  |
| OGRID No.               | S <sub>O</sub>         | perator Name                   | <sup>9</sup> Elevation |  |  |  |
| 7377                    | EOG RESOURCES, INC.    |                                |                        |  |  |  |

<sup>O</sup>Surface Location UL or lot no. Feet from the East/West line Section Township Range Lot Idn Feet from the North/South line N 36 25-S 33-E 244' SOUTH 1379' WEST LEA

| UL or lot no.                           | Section<br>36            | Township<br>25-S | 33-E             | Lot Idn               | Feet from the 230' | North/South line NORTH | Feet from the 887' | East/West line<br>WEST | LEA County |
|-----------------------------------------|--------------------------|------------------|------------------|-----------------------|--------------------|------------------------|--------------------|------------------------|------------|
| <sup>12</sup> Dedicated Acres<br>160.00 | <sup>13</sup> Joint or l | nfill 14Co       | onsolidation Cod | e <sup>15</sup> Ordei | No.                |                        | •                  |                        | ·          |