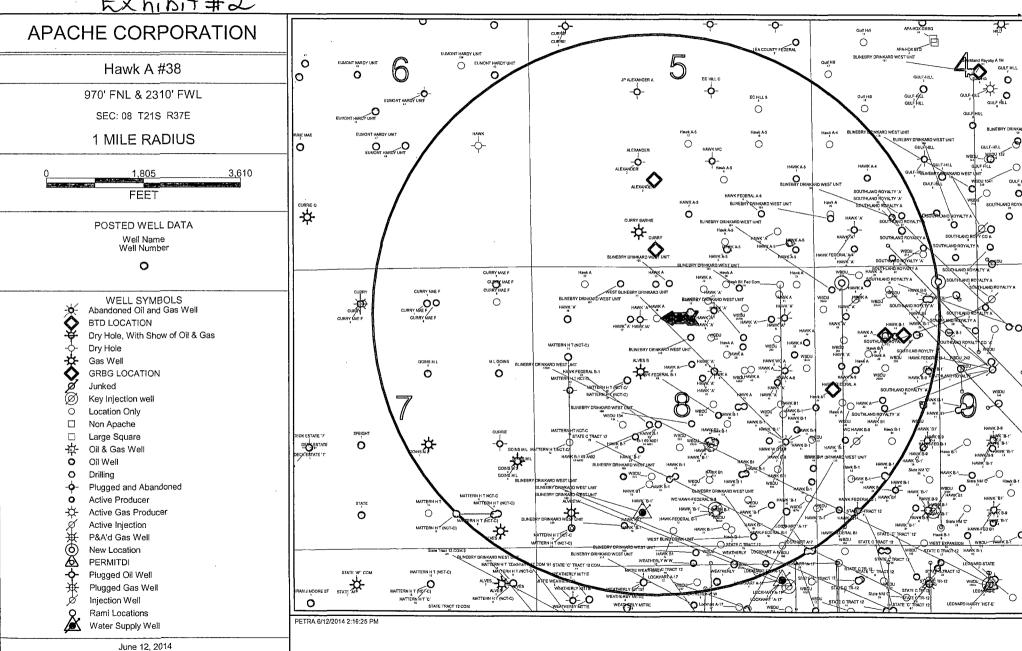

### LOCATION VERIFICATION MAP

SCALE: 1" = 2000'

SEC. 8 TWP. <u>21-S</u> RGE. <u>37-E</u>

SURVEY\_\_\_\_N.M.P.M.

COUNTY LEA STATE NEW MEXICO

DESCRIPTION 970' FNL & 2310' FWL

ELEVATION 3536'

OPERATOR APACHE CORPORATION

LEASE\_\_\_\_\_ HAWK A

U.S.G.S. TOPOGRAPHIC MAP

EUNICE, N.M.

CONTOUR INTERVAL: EUNICE, N.M. - 10' HOBBS SW, N.M. - 5'

Exhibit #2

A CERM EAST SIDE

DIRECTIONS TO LOCATION

FROM THE INTERSECTION OF STATE HIGHWAY 207 AND CO. RD. E-49 (HILL ROAD), GO NORTH ON HILL ROAD APPROX. 2.1 MILES. TURN LEFT AND GO WEST ON LEASE ROAD APPROX. 0.15 MILES. TURN LEFT AND GO SOUTH APPROX. 0.15 MILES. THIS LOCATION STAKE IS EAST APPROX. 229 FEET.