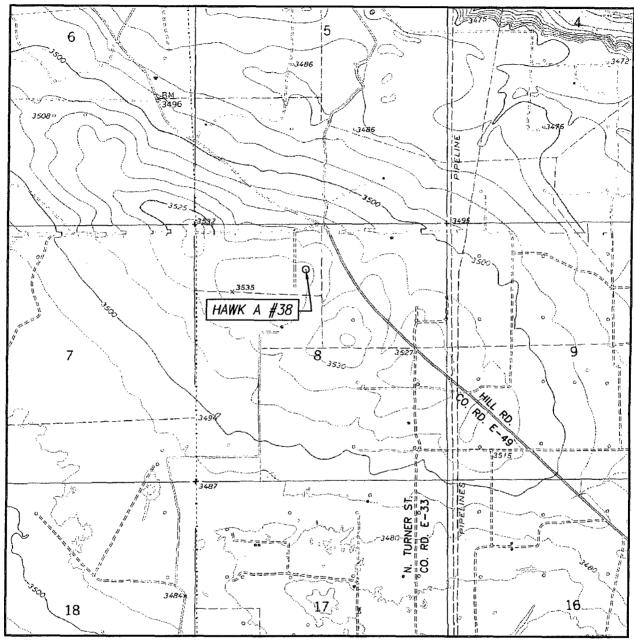

SCALE: 1" = 2 MILES

| SEC. <u>8</u> | TWP. <u>21-S</u> RGE. <u>37-E</u> |
|---------------|-----------------------------------|
| SURVEY        | N.M.P.M.                          |
| COUNTY        | LEA STATE <u>NEW MEXICO</u>       |
| DESCRIPTION   | 970' FNL & 2310' FWL              |
| ELEVATION _   | 3536'                             |
| OPERATOR _    | APACHE CORPORATION                |
| LEASE         | HAWK A                            |