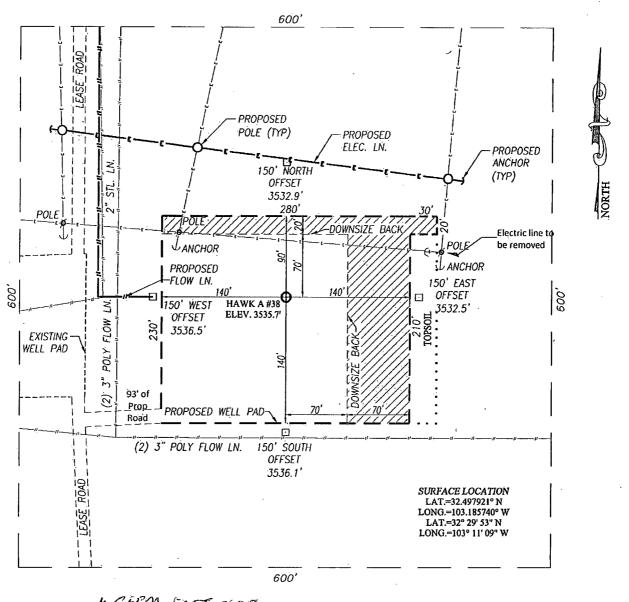

# ACCESS ROAD & FLOW LINE PLAT HAWK A #38 EXHIBIT #1

PROVIDING SURVEYING SERVICES SINCE 1946 IOHN WEST SÜRVEYING COMPANY 412 N. DAL PASO

HOBBS, N.M. 88240 (575) 393-3117 www.jwsc.biz 100 100 200 Feet Scale: 1"=100'

#### *APACHE CORPORATION*

HAWK "A" #38 WELL LOCATED 970 FEET FROM THE NORTH LINE AND 2310 FEET FROM THE WEST LINE OF SECTION 8, TOWNSHIP 21 SOUTH, RANGE 37 EAST, N.M.P.M., LEA COUNTY, NEW MEXICO

Survey Date: 12/23/13 CAD Date: 7/8/14 Drawn By. ACK W.O. No.: 14130713 Rev: . Rel. W.O.:13111399 Sheet 1 of 2