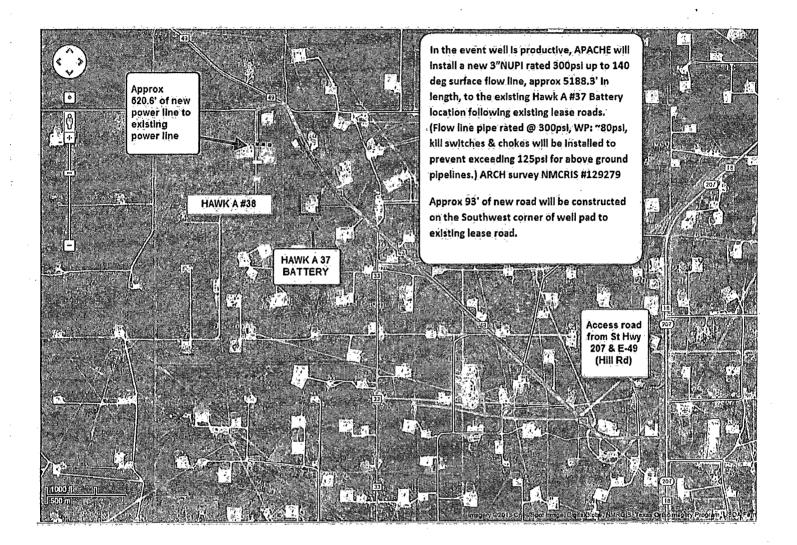

# ACCESS ROAD & FLOW LINE PLAT HAWK A #38 EXHIBIT #1

LEASE\_\_\_\_\_ HAWK A

U.S.G.S. TOPOGRAPHIC MAP

EUNICE, N.M.

CONTOUR INTERVAL: EUNICE, N.M. - 10' HOBBS SW, N.M. - 5'

Exhibit #2

A CERM EAST SIDE

DIRECTIONS TO LOCATION

FROM THE INTERSECTION OF STATE HIGHWAY 207 AND CO. RD. E-49 (HILL ROAD), GO NORTH ON HILL ROAD APPROX. 2.1 MILES. TURN LEFT AND GO WEST ON LEASE ROAD APPROX. 0.15 MILES. TURN LEFT AND GO SOUTH APPROX. 0.15 MILES. THIS LOCATION STAKE IS EAST APPROX. 229 FEET.