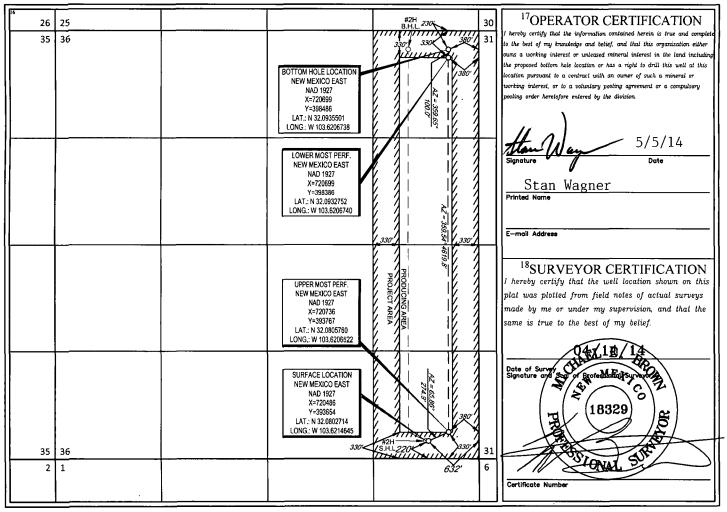

AMENDED REPORT

WELL LOCATION AND ACREAGE DEDICATION PLAT

Pool Code

1 P

| - 1 | API Number                 | Pool Code                                             | Pool Name                   |            |  |  |  |  |  |  |
|-----|----------------------------|-------------------------------------------------------|-----------------------------|------------|--|--|--|--|--|--|
| ١   | 30-025- 4182               | 5 97838                                               | Jennings; Upper Bone Spring | Shale      |  |  |  |  |  |  |
| ı   | <sup>4</sup> Property Code | <sup>4</sup> Property Code <sup>5</sup> Property Name |                             |            |  |  |  |  |  |  |
| -   | 313191                     | 313191 GEM 36 STATE COM                               |                             |            |  |  |  |  |  |  |
| ı   | OGRID No.                  |                                                       | <sup>8</sup> Operator Name  | 9Elevation |  |  |  |  |  |  |
|     | 7377                       | EOG RESOURCES, INC.                                   |                             |            |  |  |  |  |  |  |

<sup>10</sup>Surface Location

| UL or lot no. | Section | Township | Range | Lot Idn | Feet from the | North/South line | Feet from the | East/West line | County |
|---------------|---------|----------|-------|---------|---------------|------------------|---------------|----------------|--------|
| P             | 36      | 25-S     | 32-E  | _       | 220'          | SOUTH            | 632'          | EAST           | LEA    |

| UL or lot no.     | Section<br>36            | Township 25-S          | Range<br>32-E  | Lot Idn<br>—         | Feet from the 230 | North/South line NORTH | Feet from the 380 | East/West line<br>EAST | County LEA |
|-------------------|--------------------------|------------------------|----------------|----------------------|-------------------|------------------------|-------------------|------------------------|------------|
| 12Dedicated Acres | <sup>13</sup> Joint or I | nfill <sup>14</sup> Co | nsolidation Co | de <sup>15</sup> Ord | er No.            |                        |                   | <del></del>            |            |
| 160               |                          |                        |                |                      |                   |                        |                   |                        |            |