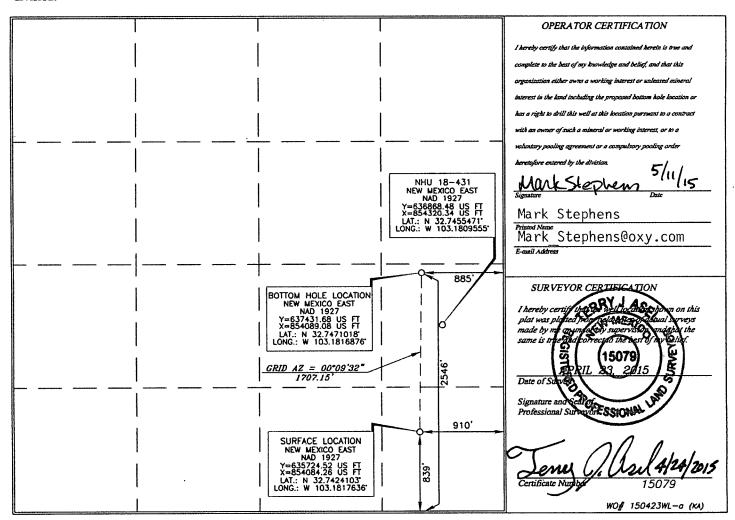

## WELL LOCATION AND ACREAGE DEDICATION FEAT

| Pool Code                      | Pool Name<br>Hobbs; Grayburg-San Andres |                                                                          |  |  |  |
|--------------------------------|-----------------------------------------|--------------------------------------------------------------------------|--|--|--|
| 31920                          |                                         |                                                                          |  |  |  |
| Property                       | Well Number                             |                                                                          |  |  |  |
| NORTH HOBBS                    | S G/SA UNIT                             | 956                                                                      |  |  |  |
| Operator                       | Name                                    | Elevation                                                                |  |  |  |
| 157984 OCCIDENTAL PERMIAN LTD. |                                         |                                                                          |  |  |  |
|                                | 31920  Property  NORTH HOBBS  Operator  | 31920 Hobbs; Grayburg- Property Name NORTH HOBBS G/SA UNIT Operator Name |  |  |  |

Surface Location

| UL or lot no.                                  | Section | Township | Range             | Lot Idn | Feet from the | North/South line | Feet from the | East/West line | County |
|------------------------------------------------|---------|----------|-------------------|---------|---------------|------------------|---------------|----------------|--------|
| P                                              | 18      | 18 SOUTH | 38 EAST, N.M.P.M. |         | 839'          | SOUTH            | 910'          | EAST           | LEA    |
| Bottom Hole Location If Different From Surface |         |          |                   |         |               |                  |               |                |        |

| UL or lot no. Secti |    | Township        | Range              |           | Lot Idn | Feet from the | North/South line |      | East/West line | County |
|---------------------|----|-----------------|--------------------|-----------|---------|---------------|------------------|------|----------------|--------|
| I                   | 18 | 18 SOUTH        | 38 EAST, N.        | М. Р. М.  |         | 2546'         | SOUTH            | 885' | EAST           | LEA    |
| Dedicated Acres     |    | Joint or Infill | Consolidation Code | Order No. |         |               |                  |      |                | A      |
|                     |    | I               |                    |           |         |               |                  |      |                |        |