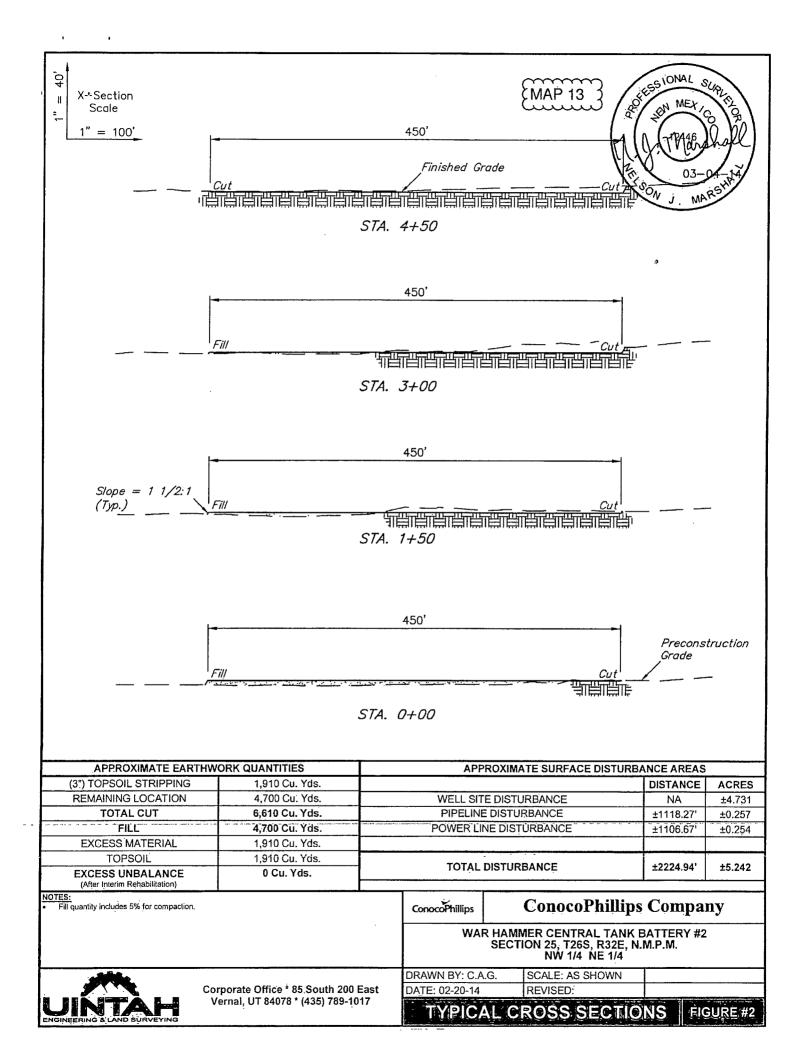

District I State of New Mexico Form C-102 1625 N. French Dr., Hobbs, NM 88240 Energy, Minerals & Natural Resources Department HOBBS OCD Submit one copy to appropriate District Office Phone: (575) 393-6161 Fax: (575) 393-0720 District II 811 S. First St., Artesia, NM 88210 Phone: (575) 748-1283 Fax: (575) 748-9720 District III 1220 South St. Francis Dr. AMENDED REPORT 1000 Rio Brazos Road, Aztec, NM 87410 MAY 1 2 2015 Phone; (505) 334-6178 Fax: (505) 334-6170 Santa Fe, NM 87505 District IV 1220 S. St. Francis Dr., Santa Fe, NM 87505 Phone: (505) 476-3460 Fax: (505) 476-3462 RECEIVED WELL LOCATION AND ACREAGE DEDICATION PLAT <sup>2</sup>Pool Code PI Number 30-025 WOL FCANN F-D <u>8'0</u> + Property Property Name Well Numb 579 WAR HAMMER 25 FEDERAL COM WE 9H \* Operator Name Elevation 21781 ConocoPhillips Company 3134' "Surface Location UL or lot no. Section Township Lot Idn Feet from the North/South line Range Feet from the East/West line County В 25 26 S 32 E 250 NORTH 1650 EAST I.F.A "Bottom Hole Location If Different From Surface UL or lot ao. Section Fownship Range Lot Idn Feet from the North/South line East/West line Feet from the County 36 26 S 32 E 330 SOUTH 1650 LEA 2 EAST <sup>14</sup> Consolidation Code 12 Dedicated Acres 13 Joint or Infill 15 Order No. 224.96 No allowable will be assigned to this completion until all interests have been consolidated or a non-standard unit has been approved by the division. 16 "OPERATOR CERTIFICATION NAD 83 (SURFACE LOCATION) 250 I hereby certify that the information contained 
 NAD
 B3
 (SURFACE LOCATION)