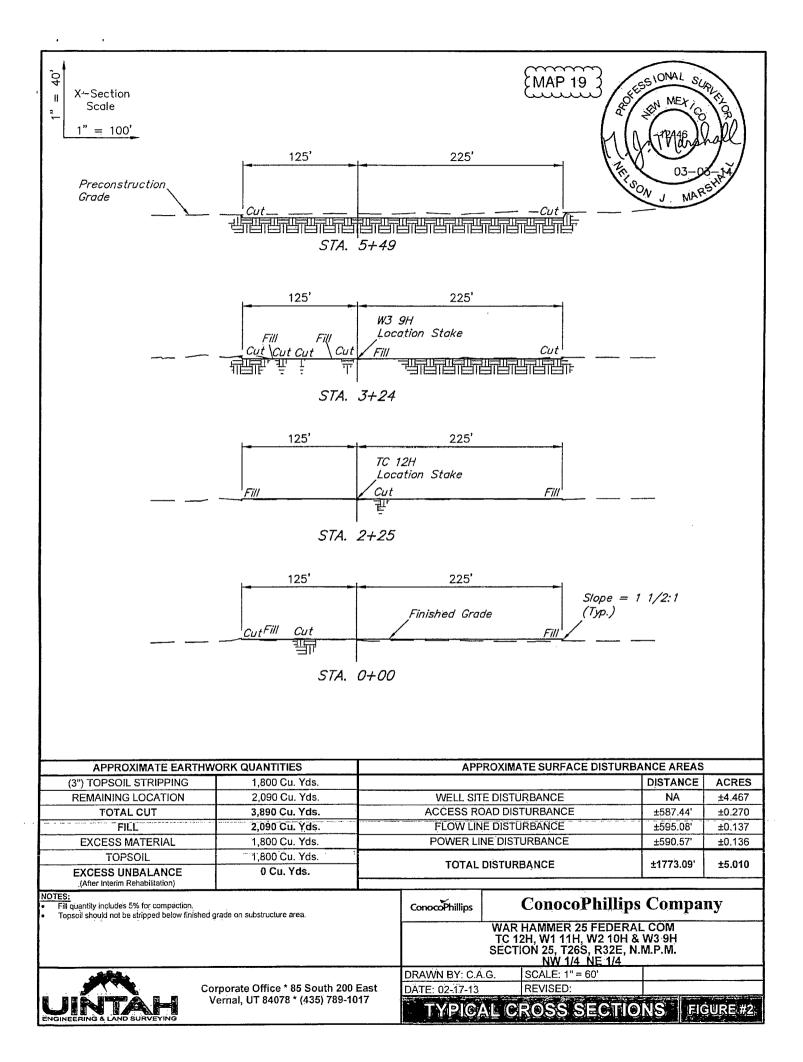

EDERAL COM W2 10H, WAR HAMMER 25 FEDERAL COM W1 11H, WAR HAMMER 25 FEDERAL COM TC 12H



BACKFILL DIRT TO BE AS FREE OF ROCKS AND LARGE PARTICLES AS POSSIBLE FLOW LINE WILL BE 4" COATED STEEL PIPE w/ AN OPERATING PRESSURE UP TO 1480# PSI. GAS SUPPLY LINE WILL BE 2" STEEL PIPE w/ AN OPERATING PRESSURE UP TO 1100# PSI. SOFT FILL DIRT OR SAND WITH NO ROCKS OR SOLID PARTICLES GREATER THAN 1" IN CIRCUMFERENCE

# **BACKFILL AROUND PIPE**

### WAR HAMMER 25 FEDERAL COM W3 9H, WAR HAMMER 25 FEDERAL COM W2 10H, WAR HAMMER 25 FEDERAL COM W1 11H, WAR HAMMER 25 FEDERAL COM TC 12H



ALTERNATING 4" PIPE (FLOW LINE) + 2" PIPE (GAS LIFT)

6" CLEARANCE AT BOTH ENDS

9" CLEARANCE BETWEEN EACH PIPE



















TOPO! map printed on 06/30/14 from."Untitled.tpo"

GEOGRAPHIC

TN #/MN 7.5\* 05/30/14