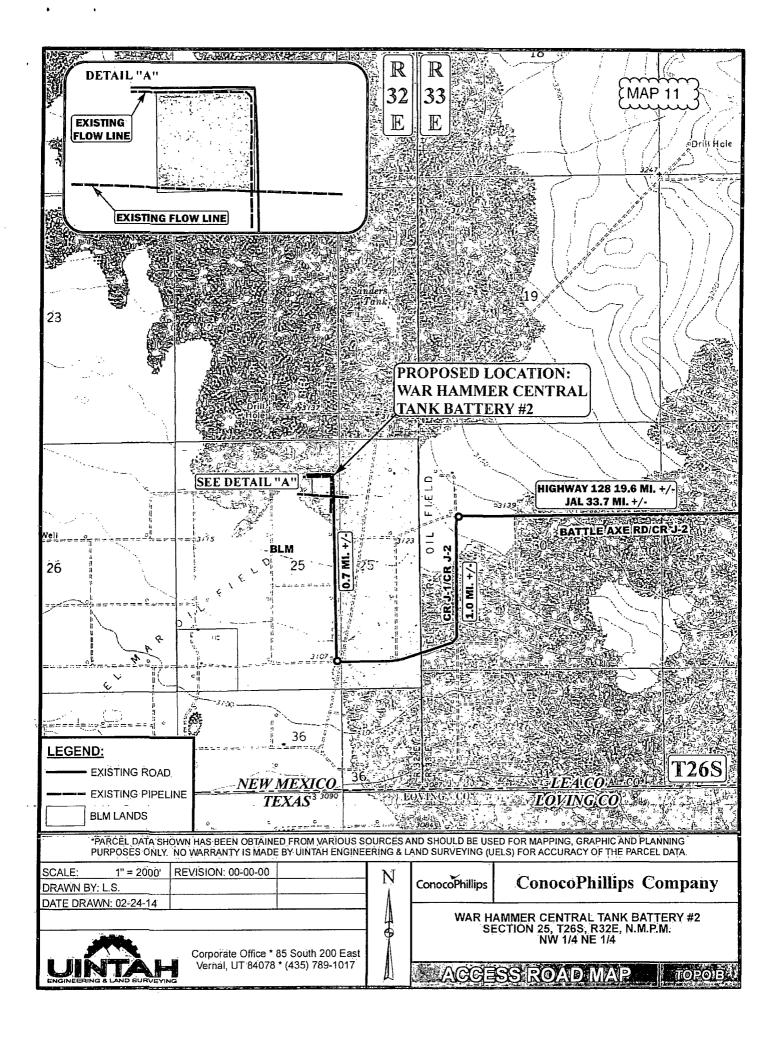

District I State of New Mexico Form C-102 1625 N. French Dr., Hobbs, NM 88240 Energy, Minerals & Natural Resources Department HOBBS OCD Submit one copy to appropriate District Office Phone: (575) 393-6161 Fax: (575) 393-0720 District II 811 S. First St., Artesia, NM 88210 Phone: (575) 748-1283 Fax: (575) 748-9720 District III 1220 South St. Francis Dr. AMENDED REPORT 1000 Rio Brazos Road, Aztec, NM 87410 MAY 1 2 2015 Phone; (505) 334-6178 Fax: (505) 334-6170 Santa Fe, NM 87505 District IV 1220 S. St. Francis Dr., Santa Fe, NM 87505 Phone: (505) 476-3460 Fax: (505) 476-3462 RECEIVED WELL LOCATION AND ACREAGE DEDICATION PLAT <sup>2</sup>Pool Code PI Number 30-025 WOL FCANN F-D <u>8'0</u> + Property Property Name Well Numb 579 WAR HAMMER 25 FEDERAL COM WE 9H \* Operator Name Elevation 21781 ConocoPhillips Company 3134' "Surface Location UL or lot no. Section Township Lot Idn Feet from the North/South line Range Feet from the East/West line County В 25 26 S 32 E 250 NORTH 1650 EAST I.F.A "Bottom Hole Location If Different From Surface UL or lot ao. Section Fownship Range Lot Idn Feet from the North/South line East/West line Feet from the County 36 26 S 32 E 330 SOUTH 1650 LEA 2 EAST <sup>14</sup> Consolidation Code 12 Dedicated Acres 13 Joint or Infill 15 Order No. 224.96 No allowable will be assigned to this completion until all interests have been consolidated or a non-standard unit has been approved by the division. 16 "OPERATOR CERTIFICATION NAD 83 (SURFACE LOCATION) 250 I hereby certify that the information contained 
 NAD
 B3
 (SURFACE LOCATION)