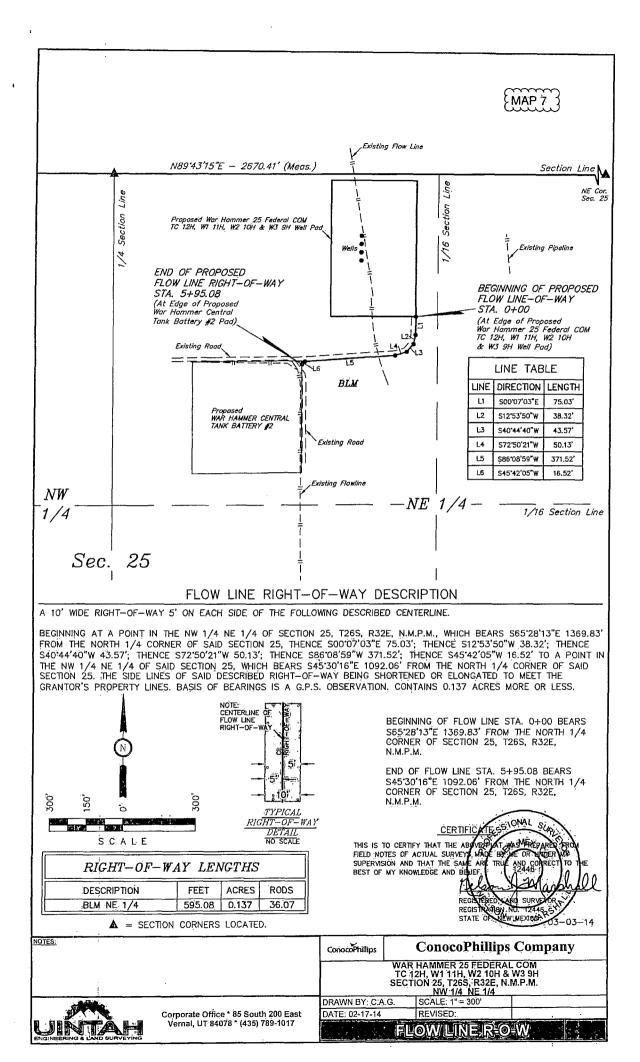

District I State of New Mexico Form C-102 1625 N. French Dr., Hobbs, NM 88240 Energy, Minerals & Natural Resources Department HOBBS OCD Submit one copy to appropriate District Office Phone: (575) 393-6161 Fax: (575) 393-0720 District II 811 S. First St., Artesia, NM 88210 Phone: (575) 748-1283 Fax: (575) 748-9720 District III 1220 South St. Francis Dr. AMENDED REPORT 1000 Rio Brazos Road, Aztec, NM 87410 MAY 1 2 2015 Phone; (505) 334-6178 Fax: (505) 334-6170 Santa Fe, NM 87505 District IV 1220 S. St. Francis Dr., Santa Fe, NM 87505 Phone: (505) 476-3460 Fax: (505) 476-3462 RECEIVED WELL LOCATION AND ACREAGE DEDICATION PLAT <sup>2</sup>Pool Code PI Number 30-025 WOL FCANN F-D <u>8'0</u> + Property Property Name Well Numb 579 WAR HAMMER 25 FEDERAL COM WE 9H \* Operator Name Elevation 21781 ConocoPhillips Company 3134' "Surface Location UL or lot no. Section Township Lot Idn Feet from the North/South line Range Feet from the East/West line County В 25 26 S 32 E 250 NORTH 1650 EAST I.F.A "Bottom Hole Location If Different From Surface UL or lot ao. Section Fownship Range Lot Idn Feet from the North/South line East/West line Feet from the County 36 26 S 32 E 330 SOUTH 1650 LEA 2 EAST <sup>14</sup> Consolidation Code 12 Dedicated Acres 13 Joint or Infill 15 Order No. 224.96 No allowable will be assigned to this completion until all interests have been consolidated or a non-standard unit has been approved by the division. 16 "OPERATOR CERTIFICATION NAD 83 (SURFACE LOCATION) 250 I hereby certify that the information contained 
 NAD
 B3
 (SURFACE LOCATION)

 LATITUDE
 = 32'01'12:88" (32.020244)

 LONGITUDE
 = 103'37'30:53" (103.625147)

 NAD
 27" (SURFACE LOCATION)

 LATITUDE
 = 32'01'12:43" (32.020119)

 LONGITUDE
 = 103'37'28.85" (103.624681)

 STATE
 PLANE

 N:371823:33
 :: 760820.75

 STATE
 PLANE

 N:371766.34
 E 719633.19
herein is true and complete to the best of my N89'43'15"E N89:44'58"E knowledge and belief, and that this 2668.57' (Meas.) 2670.41' (Meas organization either owns a working interest or unleased mineral interest in the land including 6 the proposed bottom hole location or has a right to drill this well at this location pursuant 1650 to a contract with an owner of such a mineral N00'06'00"W 2674.57" (Meas., 1631 See Detail "A or working interest, or to a voluntary pooling agreement or a compulsory pooling order 628 @ Below Left fore entered by the division. heney (Meas.) DEDICATED 7-28-14 NAD 83 (BOTTOM HOLE) ACRES  $\begin{array}{rcl} \text{LATITUDE} &=& 32'00'04.11" & (32.001142) \\ \text{LONGITUDE} &=& 103'37'30.49" & (103.625136) \end{array}$ 5353.72' Detail "A" **KRISTINA MICKENS** NAD 27 (BOTTOM HOLE) NAD 27 (BOTTOW HOLE) LATITUDE = 32'00'03:66" (32.001017) LONGITUDE = 103'37'28.81" (103.624669) STATE PLANE NAD 83 N: 364873.99 E: 760869.93 STATE PLANE NAD 27 N: 36487318 E: 710682.05 No Scale Kristina Mickens@ 1 500'04'42"E conocophillips.com <u>ک</u> ND070'35"W 2674.18' (Meas., E-mail Address 1650 E: 719682.05 634 <sup>18</sup>SURVEYOR SL CERTIFICATION 15 I hereby certify that the well location shown 1631 on this plat was plotted from field notes of actual surveys made by me or under my SECTION CORNERS LOCATED. ŤLΡ supervision, and that the same is true and correct to the best of my belief. SECTION CORNERS Δ= RE-ESTABLISHED. December 20, 2013 S89'47'42"W S89:46'55:W True) (Meas. to C.C., NOO'04'47"W 2182.91' Meas. to True, ຜູ່ ຜູ (Not Set on Ground.) 2664.33' (Meas.) 669:05 Meas. N00'03'03"E 2168.97' Weas to True) Date of Survey <u></u> 000 000 Signature and Seal of Professional Surveyor. 100.50.00 *t*0 (Meas. R (Meas. offess SURUEL ONAL (Meas. (Neas. Ũ LOT MEX 18 NFW LOT 3 AEN LOT 4 24.99 AC 2180.29 ġ, 24.92 AC MEXICO 26 24.89 AC 1650' 2668.81 2235.13 TEXAS TEXASM.M. 34 м.м. 434.37 2446 32 S89'56'58"W - 5283.46' (Meas.) м.м. 33 2000' 2000 000 3049 3 < SON LINE TABLE RR o MARS SCHOOL STATES AND STATES 33 3205 -28-14 LINE DIRECTION LENGTH  $\sim 10$ SCALE E E 11 S02'51'34"E 384.08 Certificate Number REVISED: 05-27-14 S.F.