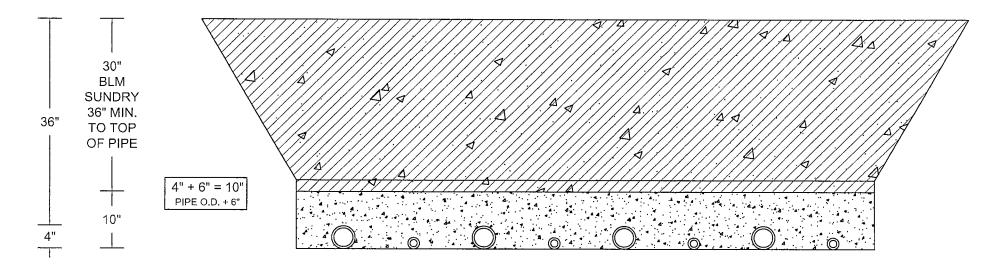

District I State of New Mexico Form C-102 1625 N. French Dr., Hobbs, NM 88240 Energy, Minerals & Natural Resources Department HOBBS OCD Submit one copy to appropriate District Office Phone: (575) 393-6161 Fax: (575) 393-0720 District II 811 S. First St., Artesia, NM 88210 Phone: (575) 748-1283 Fax: (575) 748-9720 District III 1220 South St. Francis Dr. AMENDED REPORT 1000 Rio Brazos Road, Aztec, NM 87410 MAY 1 2 2015 Phone; (505) 334-6178 Fax: (505) 334-6170 Santa Fe, NM 87505 District IV 1220 S. St. Francis Dr., Santa Fe, NM 87505 Phone: (505) 476-3460 Fax: (505) 476-3462 RECEIVED WELL LOCATION AND ACREAGE DEDICATION PLAT <sup>2</sup>Pool Code PI Number 30-025 WOL FCANN F-D <u>8'0</u> + Property Property Name Well Numb 579 WAR HAMMER 25 FEDERAL COM WE 9H \* Operator Name Elevation 21781 ConocoPhillips Company 3134' "Surface Location UL or lot no. Section Township Lot Idn Feet from the North/South line Range Feet from the East/West line County В 25 26 S 32 E 250 NORTH 1650 EAST I.F.A "Bottom Hole Location If Different From Surface UL or lot ao. Section Fownship Range Lot Idn Feet from the North/South line East/West line Feet from the County 36 26 S 32 E 330 SOUTH 1650 LEA 2 EAST <sup>14</sup> Consolidation Code 12 Dedicated Acres 13 Joint or Infill 15 Order No. 224.96 No allowable will be assigned to this completion until all interests have been consolidated or a non-standard unit has been approved by the division. 16 "OPERATOR CERTIFICATION NAD 83 (SURFACE LOCATION) 250 I hereby certify that the information contained 
 NAD
 B3
 (SURFACE LOCATION)