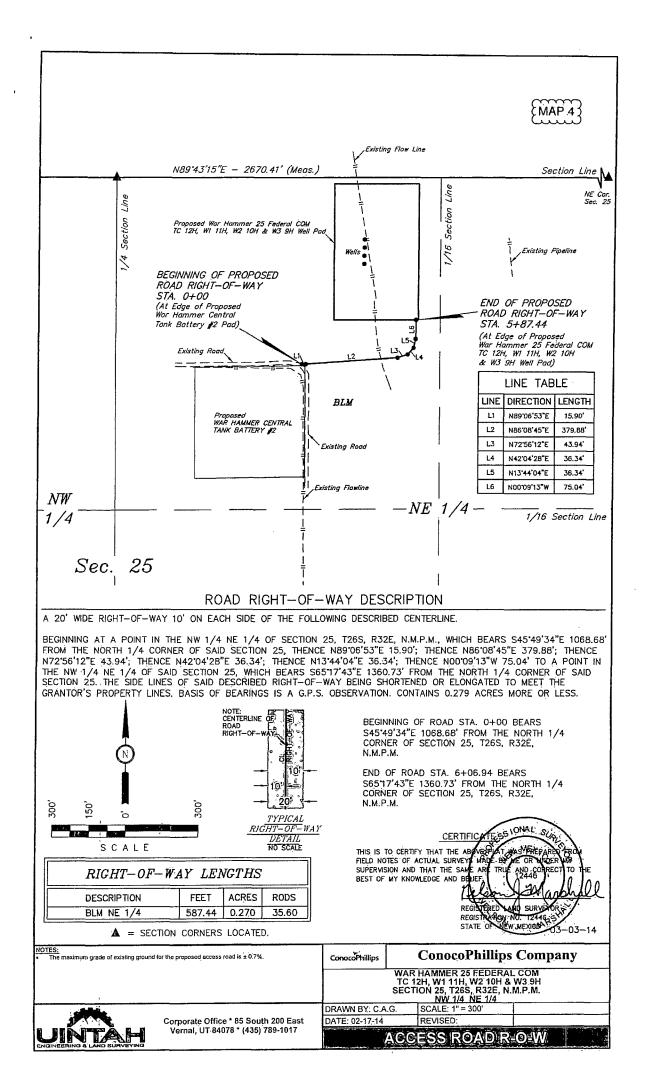

District I State of New Mexico Form C-102 1625 N. French Dr., Hobbs, NM 88240 Energy, Minerals & Natural Resources Department HOBBS OCD Submit one copy to appropriate District Office Phone: (575) 393-6161 Fax: (575) 393-0720 District II 811 S. First St., Artesia, NM 88210 Phone: (575) 748-1283 Fax: (575) 748-9720 District III 1220 South St. Francis Dr. AMENDED REPORT 1000 Rio Brazos Road, Aztec, NM 87410 MAY 1 2 2015 Phone; (505) 334-6178 Fax: (505) 334-6170 Santa Fe, NM 87505 District IV 1220 S. St. Francis Dr., Santa Fe, NM 87505 Phone: (505) 476-3460 Fax: (505) 476-3462 RECEIVED WELL LOCATION AND ACREAGE DEDICATION PLAT <sup>2</sup>Pool Code PI Number 30-025 WOL FCANN F-D <u>8'0</u> + Property Property Name Well Numb 579 WAR HAMMER 25 FEDERAL COM WE 9H \* Operator Name Elevation 21781 ConocoPhillips Company 3134' "Surface Location UL or lot no. Section Township Lot Idn Feet from the North/South line Range Feet from the East/West line County В 25 26 S 32 E 250 NORTH 1650 EAST I.F.A "Bottom Hole Location If Different From Surface UL or lot ao. Section Fownship Range Lot Idn Feet from the North/South line East/West line Feet from the County 36 26 S 32 E 330 SOUTH 1650 LEA 2 EAST <sup>14</sup> Consolidation Code 12 Dedicated Acres 13 Joint or Infill 15 Order No. 224.96 No allowable will be assigned to this completion until all interests have been consolidated or a non-standard unit has been approved by the division. 16 "OPERATOR CERTIFICATION NAD 83 (SURFACE LOCATION) 250 I hereby certify that the information contained 
 NAD
 B3
 (SURFACE LOCATION)