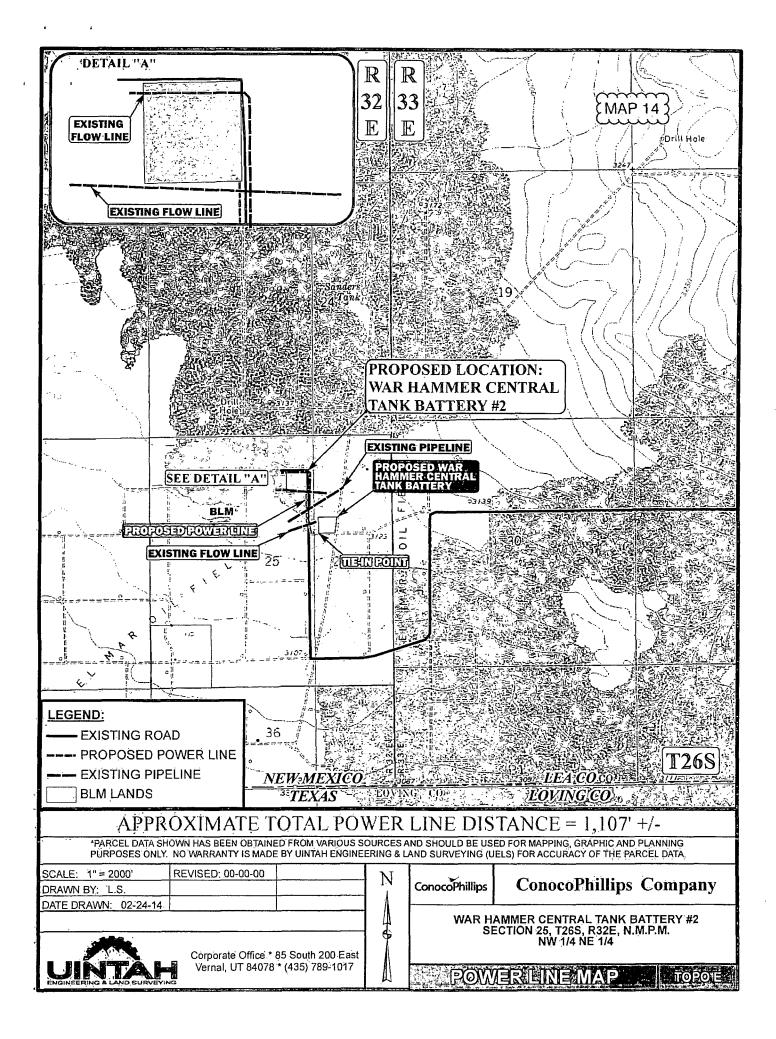

District I State of New Mexico Form C-102 1625 N. French Dr., Hobbs, NM 88240 Energy, Minerals & Natural Resources Department HOBBS OCD Submit one copy to appropriate District Office Phone: (575) 393-6161 Fax: (575) 393-0720 District II 811 S. First St., Artesia, NM 88210 Phone: (575) 748-1283 Fax: (575) 748-9720 District III 1220 South St. Francis Dr. AMENDED REPORT 1000 Rio Brazos Road, Aztec, NM 87410 MAY 1 2 2015 Phone; (505) 334-6178 Fax: (505) 334-6170 Santa Fe, NM 87505 District IV 1220 S. St. Francis Dr., Santa Fe, NM 87505 Phone: (505) 476-3460 Fax: (505) 476-3462 RECEIVED WELL LOCATION AND ACREAGE DEDICATION PLAT <sup>2</sup>Pool Code PI Number 30-025 WOL FCANN F-D <u>8'0</u> + Property Property Name Well Numb 579 WAR HAMMER 25 FEDERAL COM WE 9H \* Operator Name Elevation 21781 ConocoPhillips Company 3134' "Surface Location UL or lot no. Section Township Lot Idn Feet from the North/South line Range Feet from the East/West line County В 25 26 S 32 E 250 NORTH 1650 EAST I.F.A "Bottom Hole Location If Different From Surface UL or lot ao. Section Fownship Range Lot Idn Feet from the North/South line East/West line Feet from the County 36 26 S 32 E 330 SOUTH 1650 LEA 2 EAST <sup>14</sup> Consolidation Code 12 Dedicated Acres 13 Joint or Infill 15 Order No. 224.96 No allowable will be assigned to this completion until all interests have been consolidated or a non-standard unit has been approved by the division. 16 "OPERATOR CERTIFICATION NAD 83 (SURFACE LOCATION) 250 I hereby certify that the information contained 
 NAD
 B3
 (SURFACE LOCATION)