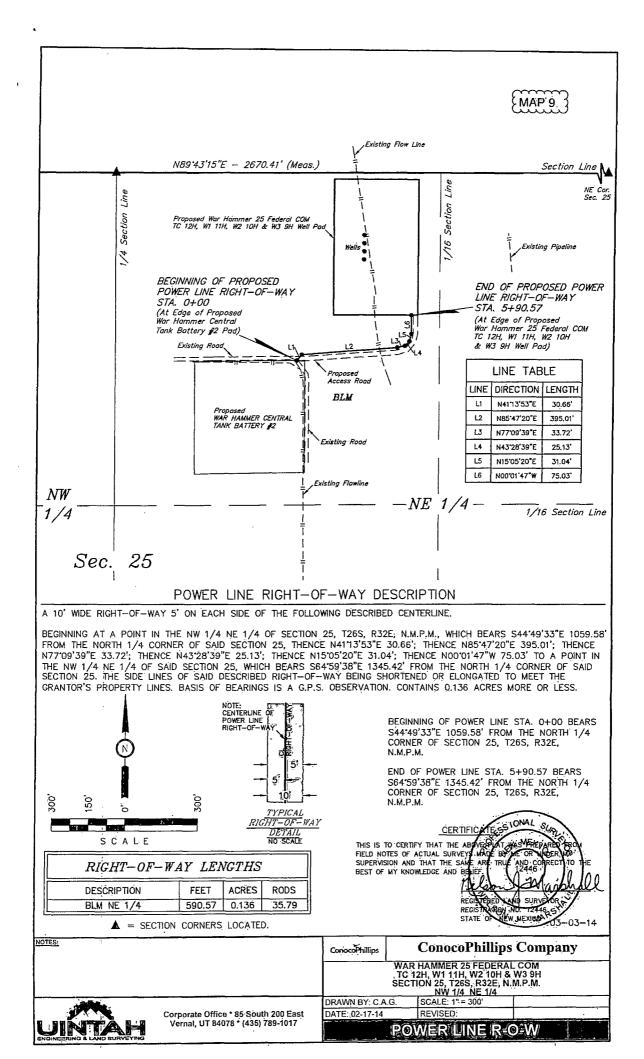

District I State of New Mexico Form C-102 1625 N. French Dr., Hobbs, NM 88240 Energy, Minerals & Natural Resources Department HOBBS OCD Submit one copy to appropriate District Office Phone: (575) 393-6161 Fax: (575) 393-0720 District II 811 S. First St., Artesia, NM 88210 Phone: (575) 748-1283 Fax: (575) 748-9720 District III 1220 South St. Francis Dr. AMENDED REPORT 1000 Rio Brazos Road, Aztec, NM 87410 MAY 1 2 2015 Phone; (505) 334-6178 Fax: (505) 334-6170 Santa Fe, NM 87505 District IV 1220 S. St. Francis Dr., Santa Fe, NM 87505 Phone: (505) 476-3460 Fax: (505) 476-3462 RECEIVED WELL LOCATION AND ACREAGE DEDICATION PLAT <sup>2</sup>Pool Code PI Number 30-025 WOL FCANN F-D <u>8'0</u> + Property Property Name Well Numb 579 WAR HAMMER 25 FEDERAL COM WE 9H \* Operator Name Elevation 21781 ConocoPhillips Company 3134' "Surface Location UL or lot no. Section Township Lot Idn Feet from the North/South line Range Feet from the East/West line County В 25 26 S 32 E 250 NORTH 1650 EAST I.F.A "Bottom Hole Location If Different From Surface UL or lot ao. Section Fownship Range Lot Idn Feet from the North/South line East/West line Feet from the County 36 26 S 32 E 330 SOUTH 1650 LEA 2 EAST <sup>14</sup> Consolidation Code 12 Dedicated Acres 13 Joint or Infill 15 Order No. 224.96 No allowable will be assigned to this completion until all interests have been consolidated or a non-standard unit has been approved by the division. 16 "OPERATOR CERTIFICATION NAD 83 (SURFACE LOCATION) 250 I hereby certify that the information contained 
 NAD
 B3
 (SURFACE LOCATION)