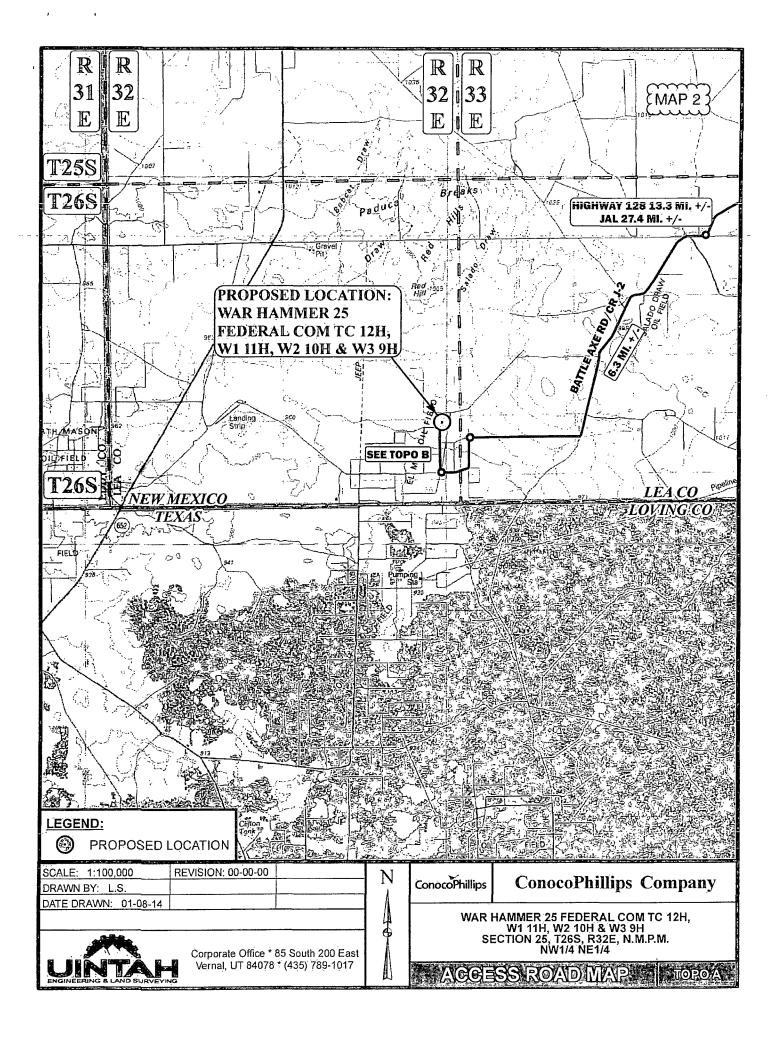

District I State of New Mexico Form C-102 1625 N. French Dr., Hobbs, NM 88240 Energy, Minerals & Natural Resources Department HOBBS OCD Submit one copy to appropriate District Office Phone: (575) 393-6161 Fax: (575) 393-0720 District II 811 S. First St., Artesia, NM 88210 Phone: (575) 748-1283 Fax: (575) 748-9720 District III 1220 South St. Francis Dr. AMENDED REPORT 1000 Rio Brazos Road, Aztec, NM 87410 MAY 1 2 2015 Phone; (505) 334-6178 Fax: (505) 334-6170 Santa Fe, NM 87505 District IV 1220 S. St. Francis Dr., Santa Fe, NM 87505 Phone: (505) 476-3460 Fax: (505) 476-3462 RECEIVED WELL LOCATION AND ACREAGE DEDICATION PLAT <sup>2</sup>Pool Code PI Number 30-025 WOL FCANN F-D <u>8'0</u> + Property Property Name Well Numb 579 WAR HAMMER 25 FEDERAL COM WE 9H \* Operator Name Elevation 21781 ConocoPhillips Company 3134' "Surface Location UL or lot no. Section Township Lot Idn Feet from the North/South line Range Feet from the East/West line County В 25 26 S 32 E 250 NORTH 1650 EAST I.F.A "Bottom Hole Location If Different From Surface UL or lot ao. Section Fownship Range Lot Idn Feet from the North/South line East/West line Feet from the County 36 26 S 32 E 330 SOUTH 1650 LEA 2 EAST <sup>14</sup> Consolidation Code 12 Dedicated Acres 13 Joint or Infill 15 Order No. 224.96 No allowable will be assigned to this completion until all interests have been consolidated or a non-standard unit has been approved by the division. 16 "OPERATOR CERTIFICATION NAD 83 (SURFACE LOCATION) 250 I hereby certify that the information contained 
 NAD
 B3
 (SURFACE LOCATION)