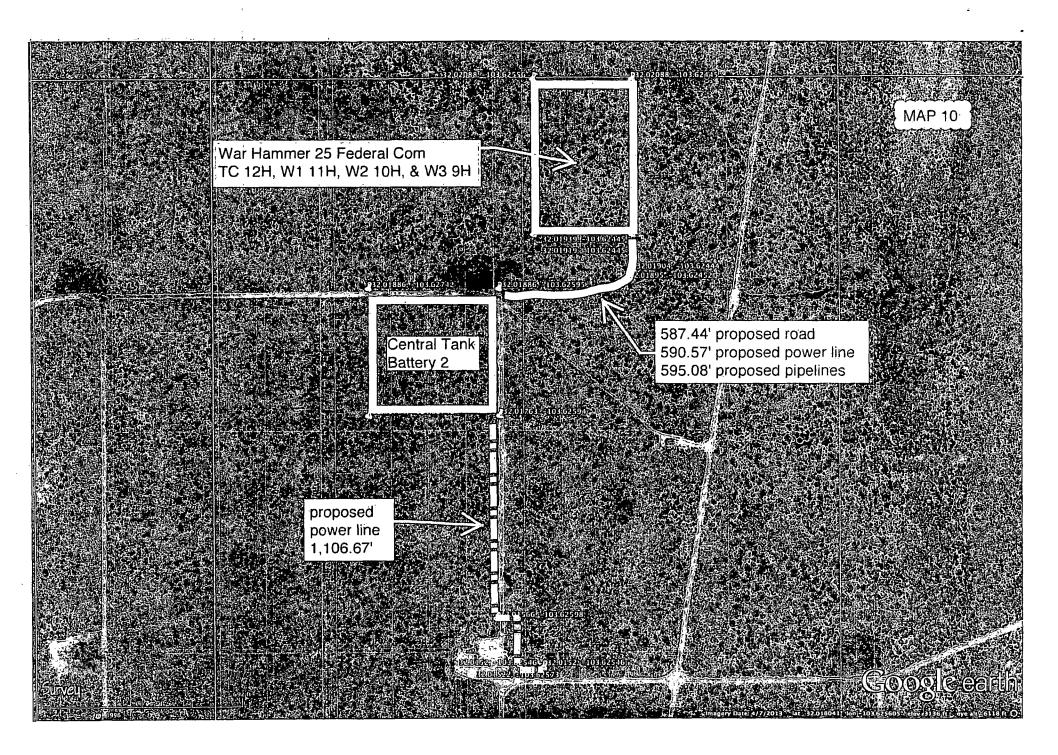

District I State of New Mexico Form C-102 1625 N. French Dr., Hobbs, NM 88240 Energy, Minerals & Natural Resources Department HOBBS OCD Submit one copy to appropriate District Office Phone: (575) 393-6161 Fax: (575) 393-0720 District II 811 S. First St., Artesia, NM 88210 Phone: (575) 748-1283 Fax: (575) 748-9720 District III 1220 South St. Francis Dr. AMENDED REPORT 1000 Rio Brazos Road, Aztec, NM 87410 MAY 1 2 2015 Phone; (505) 334-6178 Fax: (505) 334-6170 Santa Fe, NM 87505 District IV 1220 S. St. Francis Dr., Santa Fe, NM 87505 Phone: (505) 476-3460 Fax: (505) 476-3462 RECEIVED WELL LOCATION AND ACREAGE DEDICATION PLAT <sup>2</sup>Pool Code PI Number 30-025 WOL FCANN F-D <u>8'0</u> + Property Property Name Well Numb 579 WAR HAMMER 25 FEDERAL COM WE 9H \* Operator Name Elevation 21781 ConocoPhillips Company 3134' "Surface Location UL or lot no. Section Township Lot Idn Feet from the North/South line Range Feet from the East/West line County В 25 26 S 32 E 250 NORTH 1650 EAST I.F.A "Bottom Hole Location If Different From Surface UL or lot ao. Section Fownship Range Lot Idn Feet from the North/South line East/West line Feet from the County 36 26 S 32 E 330 SOUTH 1650 LEA 2 EAST <sup>14</sup> Consolidation Code 12 Dedicated Acres 13 Joint or Infill 15 Order No. 224.96 No allowable will be assigned to this completion until all interests have been consolidated or a non-standard unit has been approved by the division. 16 "OPERATOR CERTIFICATION NAD 83 (SURFACE LOCATION) 250 I hereby certify that the information contained 
 NAD
 B3
 (SURFACE LOCATION)