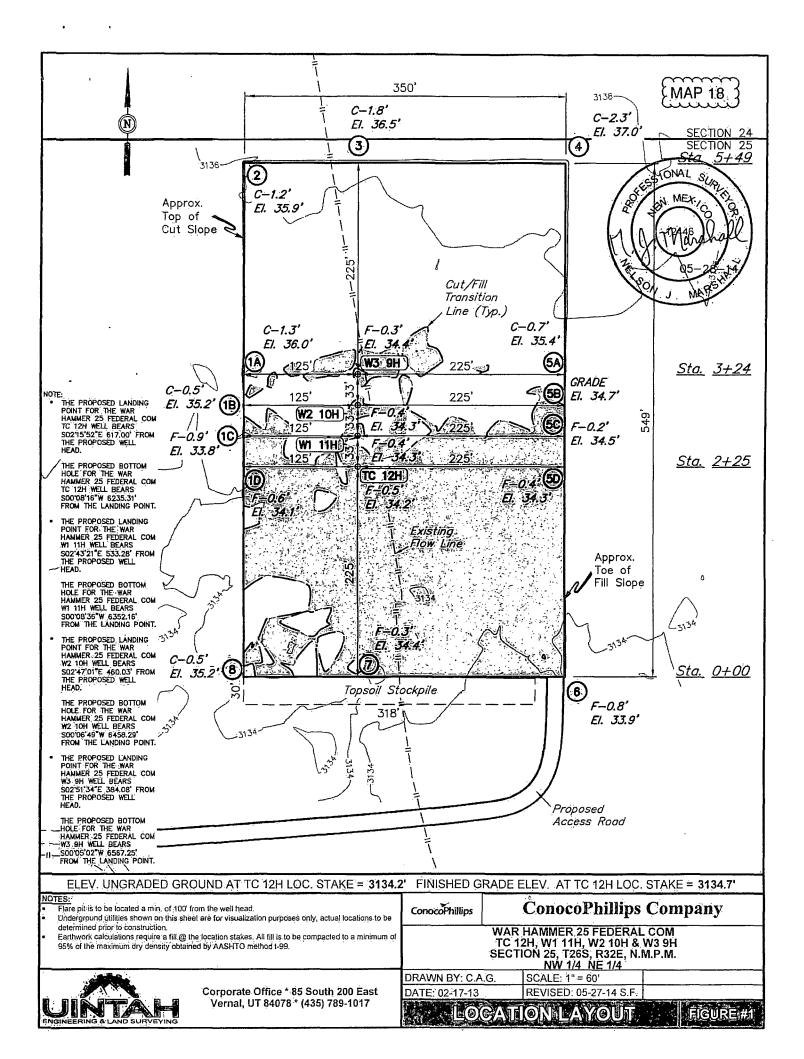

FEDERAL COM W2 10H, WAR HAMMER 25 FEDERAL COM W1 11H, WAR HAMMER 25 FEDERAL COM TC 12H



BACKFILL DIRT TO BE AS FREE OF ROCKS AND LARGE PARTICLES AS POSSIBLE FLOW LINE WILL BE 4" COATED STEEL PIPE w/ AN OPERATING PRESSURE UP TO 1480# PSI. GAS SUPPLY LINE WILL BE 2" STEEL PIPE w/ AN OPERATING PRESSURE UP TO 1100# PSI. SOFT FILL DIRT OR SAND WITH NO ROCKS OR SOLID PARTICLES GREATER THAN 1" IN CIRCUMFERENCE

# **BACKFILL AROUND PIPE**

### WAR HAMMER 25 FEDERAL COM W3 9H, WAR HAMMER 25 FEDERAL COM W2 10H, WAR HAMMER 25 FEDERAL COM W1 11H, WAR HAMMER 25 FEDERAL COM TC 12H



ALTERNATING 4" PIPE (FLOW LINE) + 2" PIPE (GAS LIFT)

6" CLEARANCE AT BOTH ENDS

9" CLEARANCE BETWEEN EACH PIPE



















TOPO! map printed on 06/30/14 from."Untitled.tpo"

GEOGRAPHIC

TN #/MN 7.5\* 05/30/14