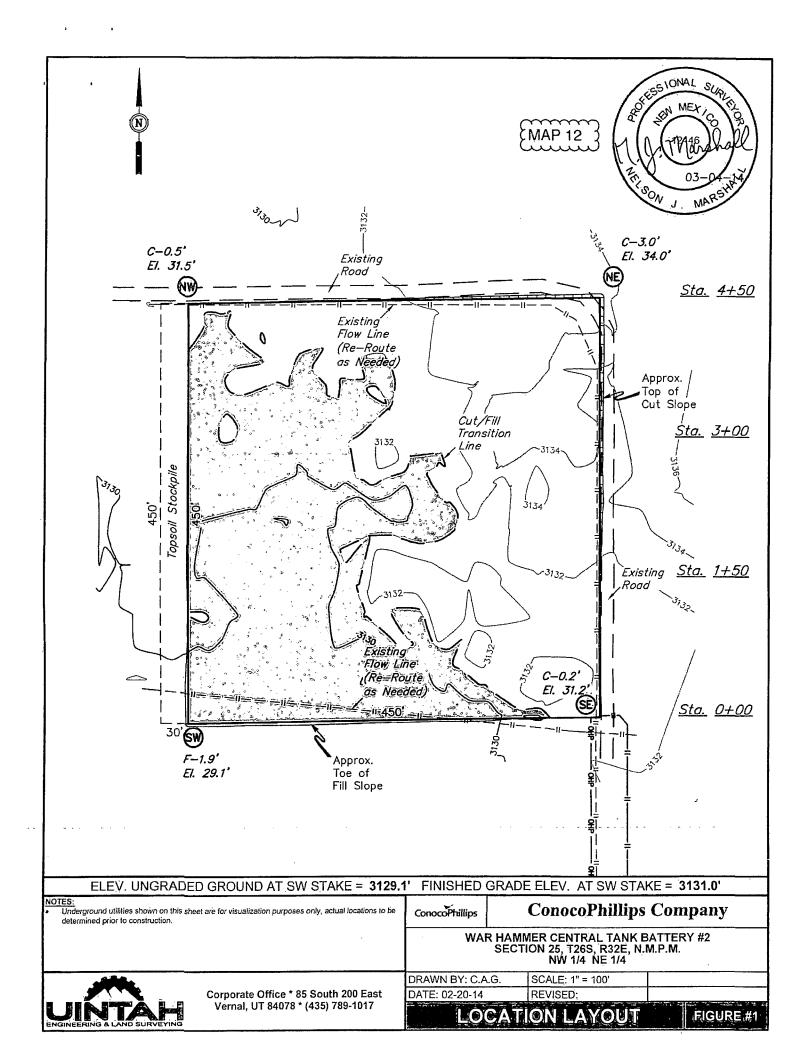

District I State of New Mexico Form C-102 1625 N. French Dr., Hobbs, NM 88240 Energy, Minerals & Natural Resources Department HOBBS OCD Submit one copy to appropriate District Office Phone: (575) 393-6161 Fax: (575) 393-0720 District II 811 S. First St., Artesia, NM 88210 Phone: (575) 748-1283 Fax: (575) 748-9720 District III 1220 South St. Francis Dr. AMENDED REPORT 1000 Rio Brazos Road, Aztec, NM 87410 MAY 1 2 2015 Phone; (505) 334-6178 Fax: (505) 334-6170 Santa Fe, NM 87505 District IV 1220 S. St. Francis Dr., Santa Fe, NM 87505 Phone: (505) 476-3460 Fax: (505) 476-3462 RECEIVED WELL LOCATION AND ACREAGE DEDICATION PLAT <sup>2</sup>Pool Code PI Number 30-025 WOL FCANN F-D <u>8'0</u> + Property Property Name Well Numb 579 WAR HAMMER 25 FEDERAL COM WE 9H \* Operator Name Elevation 21781 ConocoPhillips Company 3134' "Surface Location UL or lot no. Section Township Lot Idn Feet from the North/South line Range Feet from the East/West line County В 25 26 S 32 E 250 NORTH 1650 EAST I.F.A "Bottom Hole Location If Different From Surface UL or lot ao. Section Fownship Range Lot Idn Feet from the North/South line East/West line Feet from the County 36 26 S 32 E 330 SOUTH 1650 LEA 2 EAST <sup>14</sup> Consolidation Code 12 Dedicated Acres 13 Joint or Infill 15 Order No. 224.96 No allowable will be assigned to this completion until all interests have been consolidated or a non-standard unit has been approved by the division. 16 "OPERATOR CERTIFICATION NAD 83 (SURFACE LOCATION) 250 I hereby certify that the information contained 
 NAD
 B3
 (SURFACE LOCATION)