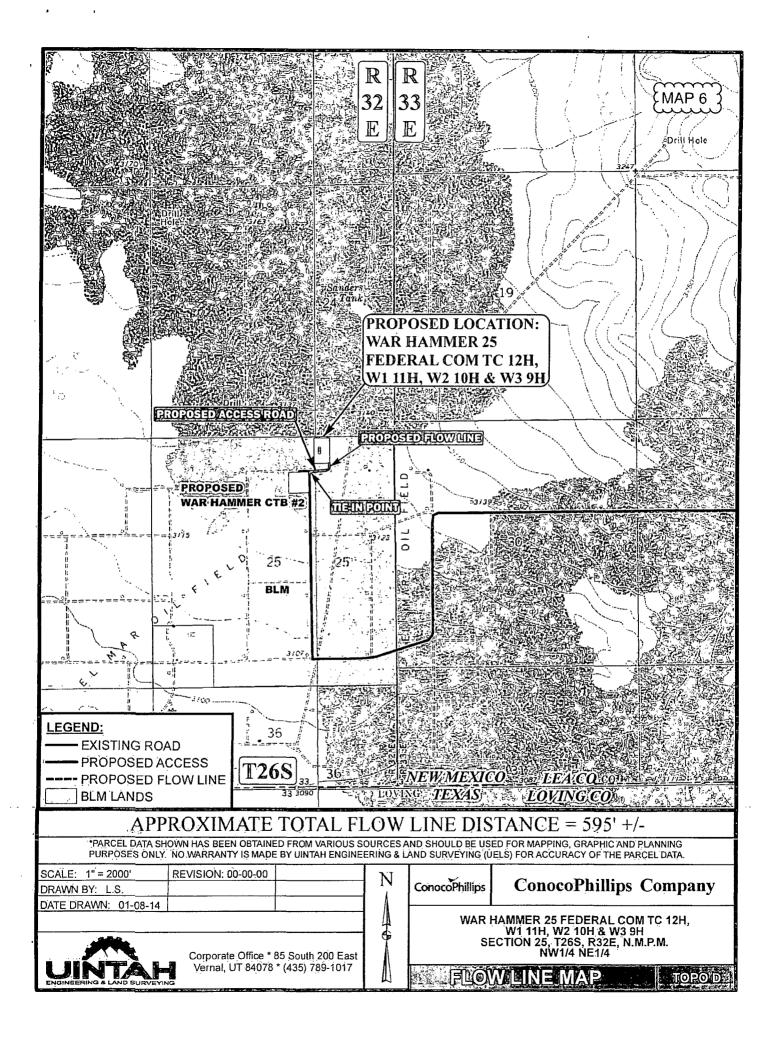

District I State of New Mexico Form C-102 1625 N. French Dr., Hobbs, NM 88240 Energy, Minerals & Natural Resources Department HOBBS OCD Submit one copy to appropriate District Office Phone: (575) 393-6161 Fax: (575) 393-0720 District II 811 S. First St., Artesia, NM 88210 Phone: (575) 748-1283 Fax: (575) 748-9720 District III 1220 South St. Francis Dr. AMENDED REPORT 1000 Rio Brazos Road, Aztec, NM 87410 MAY 1 2 2015 Phone; (505) 334-6178 Fax: (505) 334-6170 Santa Fe, NM 87505 District IV 1220 S. St. Francis Dr., Santa Fe, NM 87505 Phone: (505) 476-3460 Fax: (505) 476-3462 RECEIVED WELL LOCATION AND ACREAGE DEDICATION PLAT <sup>2</sup>Pool Code PI Number 30-025 WOL FCANN F-D <u>8'0</u> + Property Property Name Well Numb 579 WAR HAMMER 25 FEDERAL COM WE 9H \* Operator Name Elevation 21781 ConocoPhillips Company 3134' "Surface Location UL or lot no. Section Township Lot Idn Feet from the North/South line Range Feet from the East/West line County В 25 26 S 32 E 250 NORTH 1650 EAST I.F.A "Bottom Hole Location If Different From Surface UL or lot ao. Section Fownship Range Lot Idn Feet from the North/South line East/West line Feet from the County 36 26 S 32 E 330 SOUTH 1650 LEA 2 EAST <sup>14</sup> Consolidation Code 12 Dedicated Acres 13 Joint or Infill 15 Order No. 224.96 No allowable will be assigned to this completion until all interests have been consolidated or a non-standard unit has been approved by the division. 16 "OPERATOR CERTIFICATION NAD 83 (SURFACE LOCATION) 250 I hereby certify that the information contained 
 NAD
 B3
 (SURFACE LOCATION)

 LATITUDE
 = 32'01'12:88" (32.020244)

 LONGITUDE
 = 103'37'30:53" (103.625147)

 NAD
 27" (SURFACE LOCATION)

 LATITUDE
 = 32'01'12:43" (32.020119)

 LONGITUDE
 = 103'37'28.85" (103.624681)

 STATE
 PLANE

 N:371823:33
 :: 760820.75

 STATE
 PLANE

 N:371766.34
 E 719633.19
herein is true and complete to the best of my N89'43'15"E N89:44'58"E knowledge and belief, and that this 2668.57' (Meas.) 2670.41' (Meas organization either owns a working interest or unleased mineral interest in the land including 6 the proposed bottom hole location or has a right to drill this well at this location pursuant 1650 to a contract with an owner of such a mineral N00'06'00"W 2674.57" (Meas., 1631 See Detail "A or working interest, or to a voluntary pooling agreement or a compulsory pooling order 628 @ Below Left fore entered by the division. heney (Meas.) DEDICATED 7-28-14 NAD 83 (BOTTOM HOLE) ACRES  $\begin{array}{rcl} \text{LATITUDE} &=& 32'00'04.11" & (32.001142) \\ \text{LONGITUDE} &=& 103'37'30.49" & (103.625136) \end{array}$ 5353.72' Detail "A" **KRISTINA MICKENS** NAD 27 (BOTTOM HOLE) NAD 27 (BOTTOW HOLE) LATITUDE = 32'00'03:66" (32.001017) LONGITUDE = 103'37'28.81" (103.624669) STATE PLANE NAD 83 N: 364873.99 E: 760869.93 STATE PLANE NAD 27 N: 36487318 E: 710682.05 No Scale Kristina Mickens@ 1 500'04'42"E conocophillips.com <u>ک</u> ND070'35"W 2674.18' (Meas., E-mail Address 1650 E: 719682.05 634 <sup>18</sup>SURVEYOR SL CERTIFICATION 15 I hereby certify that the well location shown 1631 on this plat was plotted from field notes of actual surveys made by me or under my SECTION CORNERS LOCATED. ŤLΡ supervision, and that the same is true and correct to the best of my belief. SECTION CORNERS Δ= RE-ESTABLISHED. December 20, 2013 S89'47'42"W S89:46'55:W True) (Meas. to C.C., NOO'04'47"W 2182.91' Meas. to True, ຜູ່ ຜູ (Not Set on Ground.) 2664.33' (Meas.) 669:05 Meas. N00'03'03"E 2168.97' Weas to True) Date of Survey <u></u> 000 000 Signature and Seal of Professional Surveyor. 100.50.00 *t*0 (Meas. R (Meas. offess SURUEL ONAL (Meas. (Neas. Ũ LOT MEX 18 NFW LOT 3 AEN LOT 4 24.99 AC 2180.29 ġ, 24.92 AC MEXICO 26 24.89 AC 1650' 2668.81 2235.13 TEXAS TEXASM.M. 34 м.м. 434.37 2446 32 S89'56'58"W - 5283.46' (Meas.) м.м. 33 2000' 2000 000 3049 3 < SON LINE TABLE RR o MARS SCHOOL STATES AND STATES 33 3205 -28-14 LINE DIRECTION LENGTH  $\sim 10$ SCALE E E 11 S02'51'34"E 384.08 Certificate Number REVISED: 05-27-14 S.F.