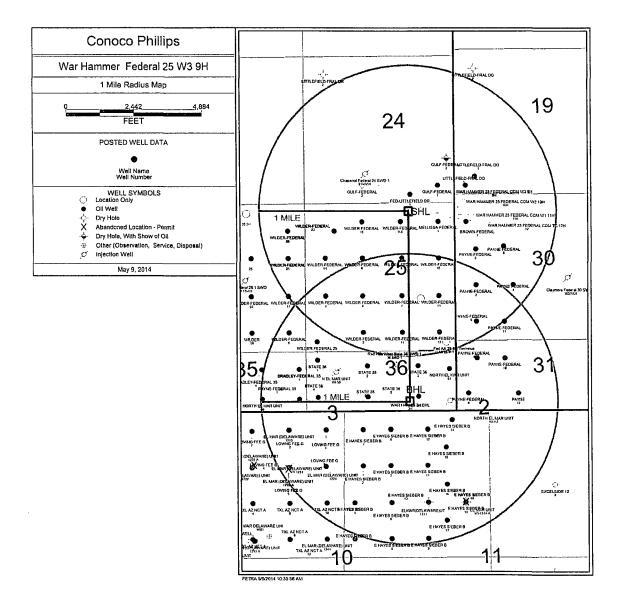

| ENGINEERING & LAND BURVEYING                                 | ACCESS ROAD MAP                                       |

ís s



MAP 5



5







# **BACKFILL AROUND PIPE**

### WAR HAMMER 25 FEDERAL COM W3 9H, WAR HAMMER 25 FEDERAL COM W2 10H, WAR HAMMER 25 FEDERAL COM W1 11H, WAR HAMMER 25 FEDERAL COM TC 12H



BACKFILL DIRT TO BE AS FREE OF ROCKS AND LARGE PARTICLES AS POSSIBLE FLOW LINE WILL BE 4" COATED STEEL PIPE w/ AN OPERATING PRESSURE UP TO 1480# PSI. GAS SUPPLY LINE WILL BE 2" STEEL PIPE w/ AN OPERATING PRESSURE UP TO 1100# PSI. SOFT FILL DIRT OR SAND WITH NO ROCKS OR SOLID PARTICLES GREATER THAN 1" IN CIRCUMFERENCE

# **BACKFILL AROUND PIPE**

### WAR HAMMER 25 FEDERAL COM W3 9H, WAR HAMMER 25 FEDERAL COM W2 10H, WAR HAMMER 25 FEDERAL COM W1 11H, WAR HAMMER 25 FEDERAL COM TC 12H



ALTERNATING 4" PIPE (FLOW LINE) + 2" PIPE (GAS LIFT)

6" CLEARANCE AT BOTH ENDS

9" CLEARANCE BETWEEN EACH PIPE