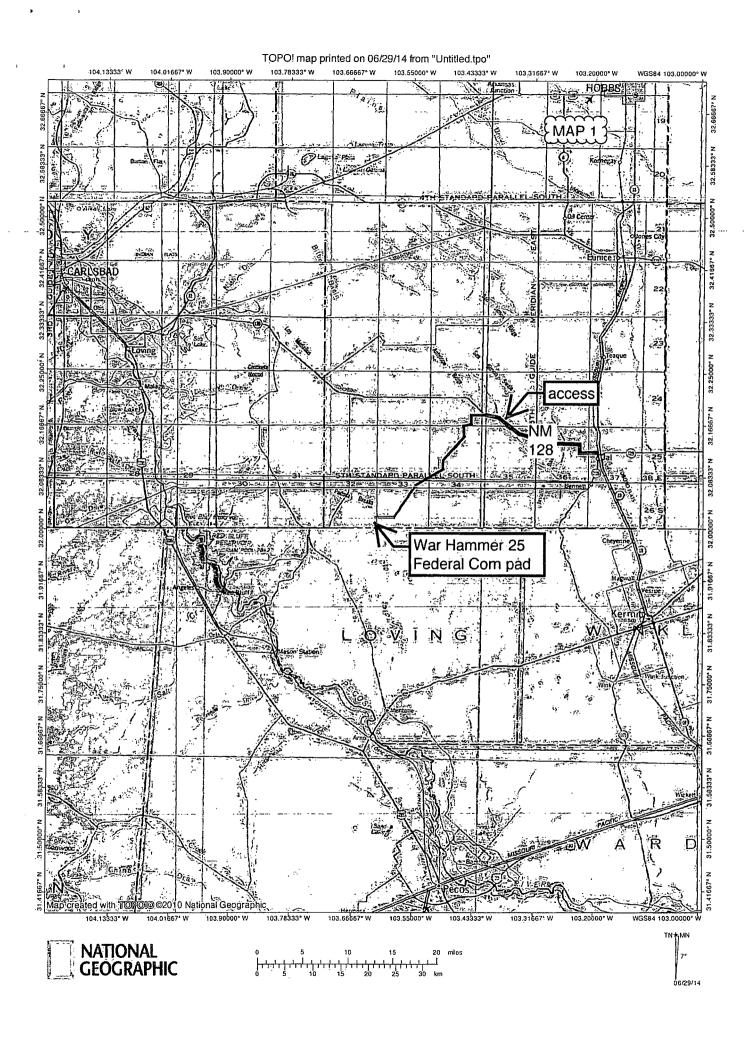

District I State of New Mexico Form C-102 1625 N. French Dr., Hobbs, NM 88240 Energy, Minerals & Natural Resources Department HOBBS OCD Submit one copy to appropriate District Office Phone: (575) 393-6161 Fax: (575) 393-0720 District II 811 S. First St., Artesia, NM 88210 Phone: (575) 748-1283 Fax: (575) 748-9720 District III 1220 South St. Francis Dr. AMENDED REPORT 1000 Rio Brazos Road, Aztec, NM 87410 MAY 1 2 2015 Phone; (505) 334-6178 Fax: (505) 334-6170 Santa Fe, NM 87505 District IV 1220 S. St. Francis Dr., Santa Fe, NM 87505 Phone: (505) 476-3460 Fax: (505) 476-3462 RECEIVED WELL LOCATION AND ACREAGE DEDICATION PLAT <sup>2</sup>Pool Code PI Number 30-025 WOL FCANN F-D <u>8'0</u> + Property Property Name Well Numb 579 WAR HAMMER 25 FEDERAL COM WE 9H \* Operator Name Elevation 21781 ConocoPhillips Company 3134' "Surface Location UL or lot no. Section Township Lot Idn Feet from the North/South line Range Feet from the East/West line County В 25 26 S 32 E 250 NORTH 1650 EAST I.F.A "Bottom Hole Location If Different From Surface UL or lot ao. Section Fownship Range Lot Idn Feet from the North/South line East/West line Feet from the County 36 26 S 32 E 330 SOUTH 1650 LEA 2 EAST <sup>14</sup> Consolidation Code 12 Dedicated Acres 13 Joint or Infill 15 Order No. 224.96 No allowable will be assigned to this completion until all interests have been consolidated or a non-standard unit has been approved by the division. 16 "OPERATOR CERTIFICATION NAD 83 (SURFACE LOCATION) 250 I hereby certify that the information contained 
 NAD
 B3
 (SURFACE LOCATION)