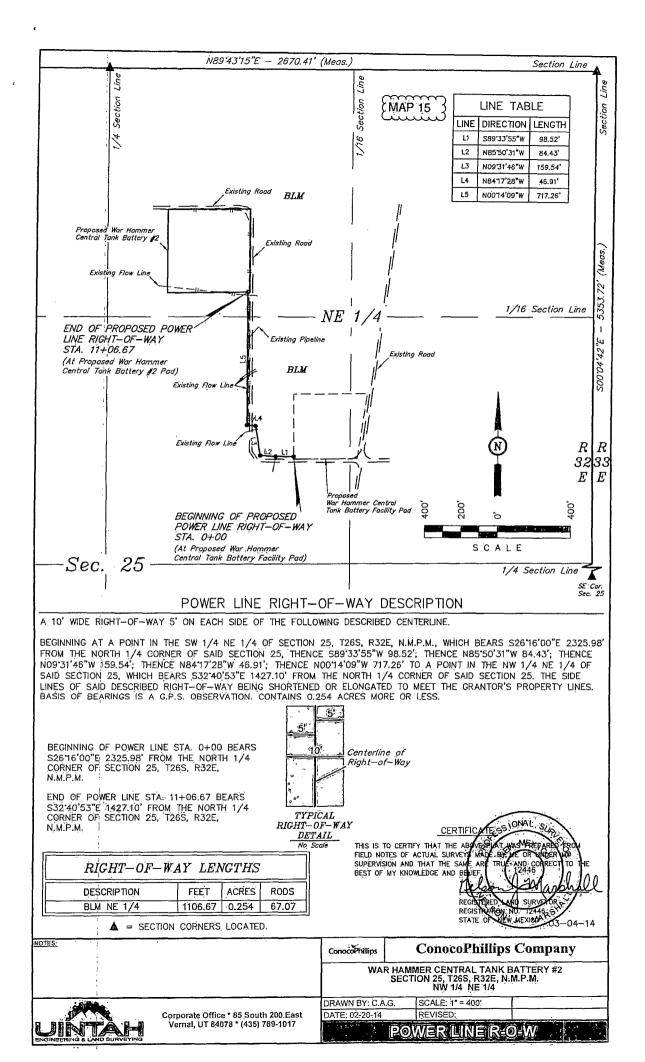

 STATE
 PLANE

 N:371766.34
 E 719633.19
herein is true and complete to the best of my N89'43'15"E N89:44'58"E knowledge and belief, and that this 2668.57' (Meas.) 2670.41' (Meas organization either owns a working interest or unleased mineral interest in the land including 6 the proposed bottom hole location or has a right to drill this well at this location pursuant 1650 to a contract with an owner of such a mineral N00'06'00"W 2674.57" (Meas., 1631 See Detail "A or working interest, or to a voluntary pooling agreement or a compulsory pooling order 628 @ Below Left fore entered by the division. heney (Meas.) DEDICATED 7-28-14 NAD 83 (BOTTOM HOLE) ACRES  $\begin{array}{rcl} \text{LATITUDE} &=& 32'00'04.11" & (32.001142) \\ \text{LONGITUDE} &=& 103'37'30.49" & (103.625136) \end{array}$ 5353.72' Detail "A" **KRISTINA MICKENS** NAD 27 (BOTTOM HOLE) NAD 27 (BOTTOW HOLE) LATITUDE = 32'00'03:66" (32.001017) LONGITUDE = 103'37'28.81" (103.624669) STATE PLANE NAD 83 N: 364873.99 E: 760869.93 STATE PLANE NAD 27 N: 36487318 E: 710682.05 No Scale Kristina Mickens@ 1 500'04'42"E conocophillips.com <u>ک</u> ND070'35"W 2674.18' (Meas., E-mail Address 1650 E: 719682.05 634 <sup>18</sup>SURVEYOR SL CERTIFICATION 15 I hereby certify that the well location shown 1631 on this plat was plotted from field notes of actual surveys made by me or under my SECTION CORNERS LOCATED. ŤLΡ supervision, and that the same is true and correct to the best of my belief. SECTION CORNERS Δ= RE-ESTABLISHED. December 20, 2013 S89'47'42"W S89:46'55:W True) (Meas. to C.C., NOO'04'47"W 2182.91' Meas. to True, ຜູ່ ຜູ (Not Set on Ground.) 2664.33' (Meas.) 669:05 Meas. N00'03'03"E 2168.97' Weas to True) Date of Survey <u></u> 000 000 Signature and Seal of Professional Surveyor. 100.50.00 *t*0 (Meas. R (Meas. offess SURUEL ONAL (Meas. (Neas. Ũ LOT MEX 18 NFW LOT 3 AEN LOT 4 24.99 AC 2180.29 ġ, 24.92 AC MEXICO 26 24.89 AC 1650' 2668.81 2235.13 TEXAS TEXASM.M. 34 м.м. 434.37 2446 32 S89'56'58"W - 5283.46' (Meas.) м.м. 33 2000' 2000 000 3049 3 < SON LINE TABLE RR o MARS SCHOOL STATES AND STATES 33 3205 -28-14 LINE DIRECTION LENGTH  $\sim 10$ SCALE E E 11 S02'51'34"E 384.08 Certificate Number REVISED: 05-27-14 S.F.