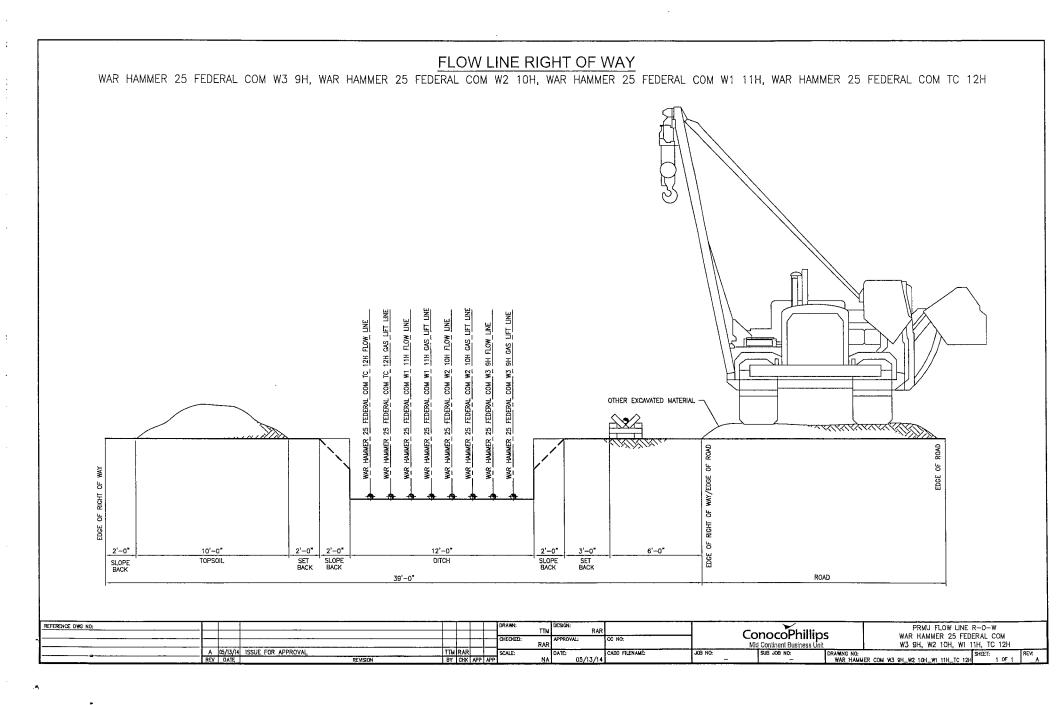

| ENGINEERING & LAND BURVEYING                                 | ACCESS ROAD MAP                                       |

ís s



MAP 5



5







# **BACKFILL AROUND PIPE**

### WAR HAMMER 25 FEDERAL COM W3 9H, WAR HAMMER 25 FEDERAL COM W2 10H, WAR HAMMER 25 FEDERAL COM W1 11H, WAR HAMMER 25 FEDERAL COM TC 12H



BACKFILL DIRT TO BE AS FREE OF ROCKS AND LARGE PARTICLES AS POSSIBLE FLOW LINE WILL BE 4" COATED STEEL PIPE w/ AN OPERATING PRESSURE UP TO 1480# PSI. GAS SUPPLY LINE WILL BE 2" STEEL PIPE w/ AN OPERATING PRESSURE UP TO 1100# PSI. SOFT FILL DIRT OR SAND WITH NO ROCKS OR SOLID PARTICLES GREATER THAN 1" IN CIRCUMFERENCE

# **BACKFILL AROUND PIPE**

### WAR HAMMER 25 FEDERAL COM W3 9H, WAR HAMMER 25 FEDERAL COM W2 10H, WAR HAMMER 25 FEDERAL COM W1 11H, WAR HAMMER 25 FEDERAL COM TC 12H



ALTERNATING 4" PIPE (FLOW LINE) + 2" PIPE (GAS LIFT)

6" CLEARANCE AT BOTH ENDS

9" CLEARANCE BETWEEN EACH PIPE



















TOPO! map