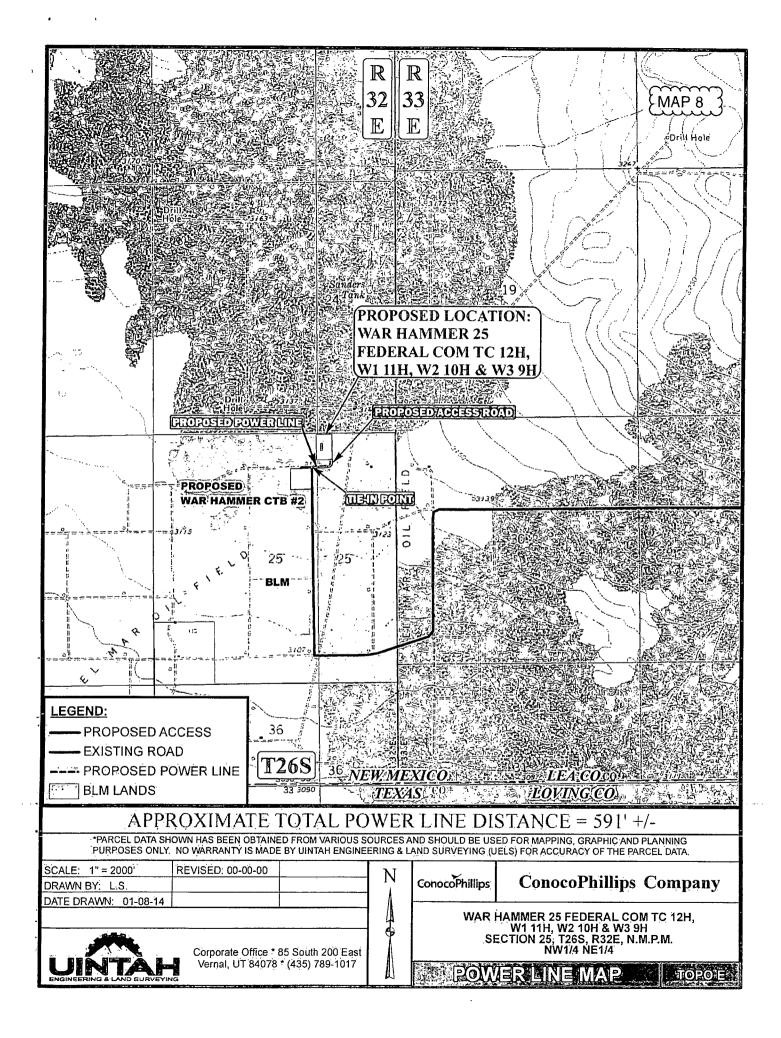

District I State of New Mexico Form C-102 1625 N. French Dr., Hobbs, NM 88240 Energy, Minerals & Natural Resources Department HOBBS OCD Submit one copy to appropriate District Office Phone: (575) 393-6161 Fax: (575) 393-0720 District II 811 S. First St., Artesia, NM 88210 Phone: (575) 748-1283 Fax: (575) 748-9720 District III 1220 South St. Francis Dr. AMENDED REPORT 1000 Rio Brazos Road, Aztec, NM 87410 MAY 1 2 2015 Phone; (505) 334-6178 Fax: (505) 334-6170 Santa Fe, NM 87505 District IV 1220 S. St. Francis Dr., Santa Fe, NM 87505 Phone: (505) 476-3460 Fax: (505) 476-3462 RECEIVED WELL LOCATION AND ACREAGE DEDICATION PLAT <sup>2</sup>Pool Code PI Number 30-025 WOL FCANN F-D <u>8'0</u> + Property Property Name Well Numb 579 WAR HAMMER 25 FEDERAL COM WE 9H \* Operator Name Elevation 21781 ConocoPhillips Company 3134' "Surface Location UL or lot no. Section Township Lot Idn Feet from the North/South line Range Feet from the East/West line County В 25 26 S 32 E 250 NORTH 1650 EAST I.F.A "Bottom Hole Location If Different From Surface UL or lot ao. Section Fownship Range Lot Idn Feet from the North/South line East/West line Feet from the County 36 26 S 32 E 330 SOUTH 1650 LEA 2 EAST <sup>14</sup> Consolidation Code 12 Dedicated Acres 13 Joint or Infill 15 Order No. 224.96 No allowable will be assigned to this completion until all interests have been consolidated or a non-standard unit has been approved by the division. 16 "OPERATOR CERTIFICATION NAD 83 (SURFACE LOCATION) 250 I hereby certify that the information contained 
 NAD
 B3
 (SURFACE LOCATION)