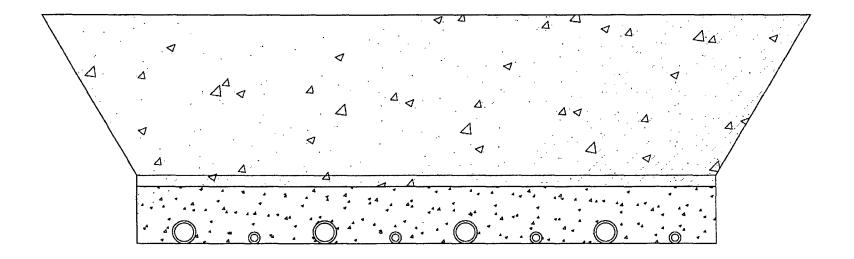

# **BACKFILL AROUND PIPE**

## WAR HAMMER 25 FEDERAL COM W3 9H, WAR HAMMER 25 FEDERAL COM W2 10H, WAR HAMMER 25 FEDERAL COM W1 11H, WAR HAMMER 25 FEDERAL COM TC 12H

ALTERNATING 4" PIPE (FLOW LINE) + 2" PIPE (GAS LIFT)

6" CLEARANCE AT BOTH ENDS