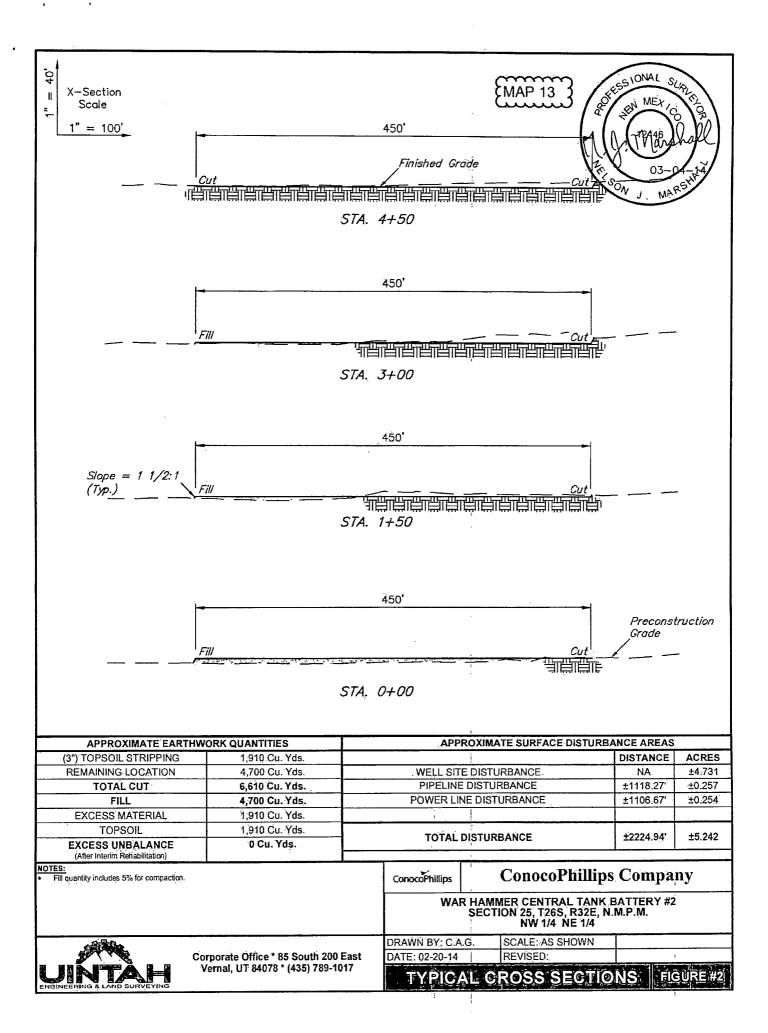

5



.







# **BACKFILL AROUND PIPE**

## WAR HAMMER 25 FEDERAL COM W3 9H, WAR HAMMER 25 FEDERAL COM W2 10H, WAR HAMMER 25 FEDERAL COM W1 11H, WAR HAMMER 25 FEDERAL COM TC 12H



BACKFILL DIRT TO BE AS FREE OF ROCKS AND LARGE PARTICLES AS POSSIBLE FLOW LINE WILL BE 4" COATED STEEL PIPE w/ AN OPERATING PRESSURE UP TO 1480# PSI. GAS SUPPLY LINE WILL BE 2" STEEL PIPE w/ AN OPERATING PRESSURE UP TO 1100# PSI. SOFT FILL DIRT OR SAND WITH NO ROCKS OR SOLID PARTICLES GREATER THAN 1" IN CIRCUMFERENCE

# **BACKFILL AROUND PIPE**

## WAR HAMMER 25 FEDERAL COM W3 9H, WAR HAMMER 25 FEDERAL COM W2 10H, WAR HAMMER 25 FEDERAL COM W1 11H, WAR HAMMER 25 FEDERAL COM TC 12H



ALTERNATING 4" PIPE (FLOW LINE) + 2" PIPE (GAS LIFT)

6" CLEARANCE AT BOTH ENDS

9" CLEARANCE BETWEEN EACH PIPE





.

1

















TN Į MN 7.5\* 06/30/14