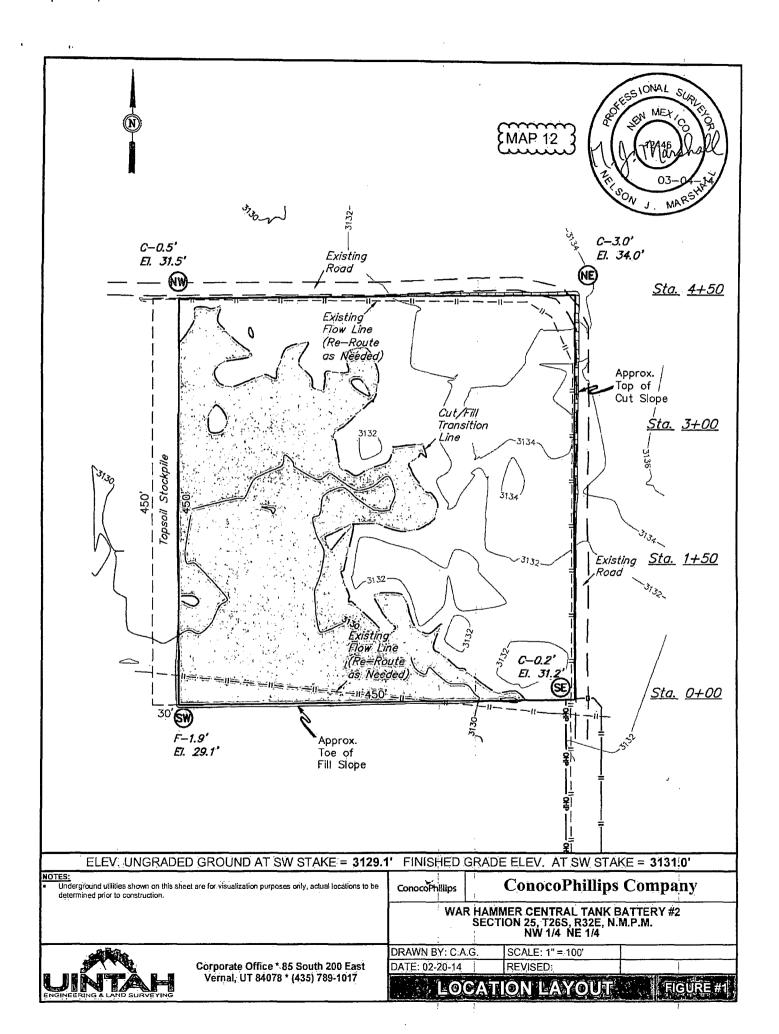

AP 5



.







# **BACKFILL AROUND PIPE**

## WAR HAMMER 25 FEDERAL COM W3 9H, WAR HAMMER 25 FEDERAL COM W2 10H, WAR HAMMER 25 FEDERAL COM W1 11H, WAR HAMMER 25 FEDERAL COM TC 12H



BACKFILL DIRT TO BE AS FREE OF ROCKS AND LARGE PARTICLES AS POSSIBLE FLOW LINE WILL BE 4" COATED STEEL PIPE w/ AN OPERATING PRESSURE UP TO 1480# PSI. GAS SUPPLY LINE WILL BE 2" STEEL PIPE w/ AN OPERATING PRESSURE UP TO 1100# PSI. SOFT FILL DIRT OR SAND WITH NO ROCKS OR SOLID PARTICLES GREATER THAN 1" IN CIRCUMFERENCE

# **BACKFILL AROUND PIPE**

## WAR HAMMER 25 FEDERAL COM W3 9H, WAR HAMMER 25 FEDERAL COM W2 10H, WAR HAMMER 25 FEDERAL COM W1 11H, WAR HAMMER 25 FEDERAL COM TC 12H



ALTERNATING 4" PIPE (FLOW LINE) + 2" PIPE (GAS LIFT)

6" CLEARANCE AT BOTH ENDS

9" CLEARANCE BETWEEN EACH PIPE





.

1

















TN Į MN 7.5\* 06/30/14