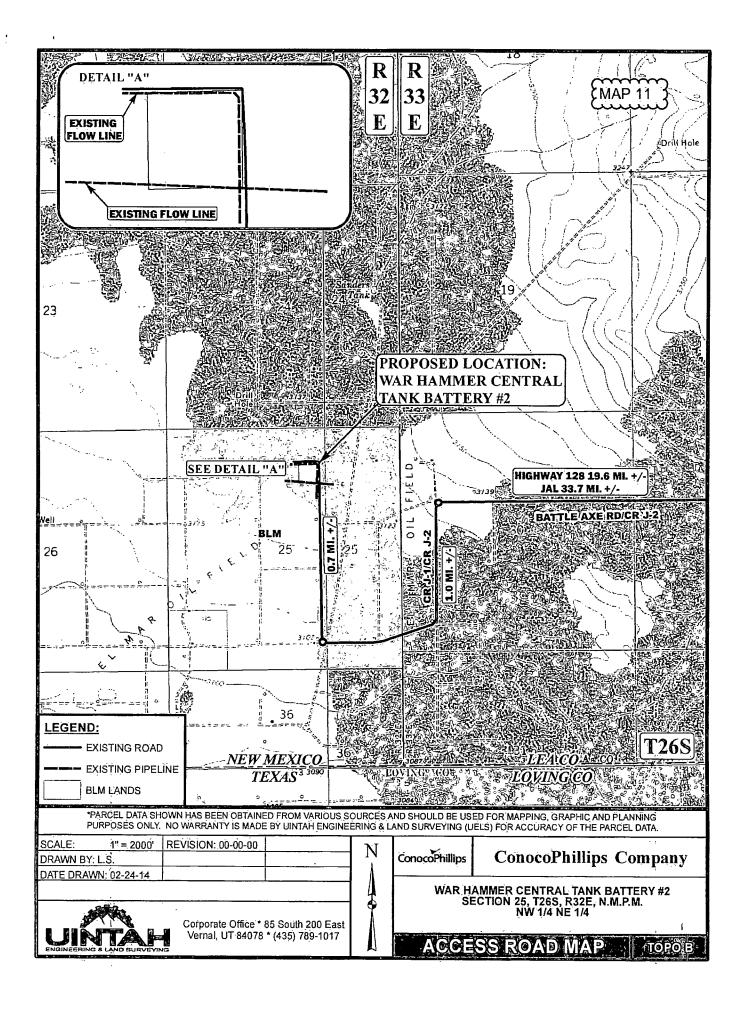

MAP 5



.







# **BACKFILL AROUND PIPE**

## WAR HAMMER 25 FEDERAL COM W3 9H, WAR HAMMER 25 FEDERAL COM W2 10H, WAR HAMMER 25 FEDERAL COM W1 11H, WAR HAMMER 25 FEDERAL COM TC 12H



BACKFILL DIRT TO BE AS FREE OF ROCKS AND LARGE PARTICLES AS POSSIBLE FLOW LINE WILL BE 4" COATED STEEL PIPE w/ AN OPERATING PRESSURE UP TO 1480# PSI. GAS SUPPLY LINE WILL BE 2" STEEL PIPE w/ AN OPERATING PRESSURE UP TO 1100# PSI. SOFT FILL DIRT OR SAND WITH NO ROCKS OR SOLID PARTICLES GREATER THAN 1" IN CIRCUMFERENCE

# **BACKFILL AROUND PIPE**

## WAR HAMMER 25 FEDERAL COM W3 9H, WAR HAMMER 25 FEDERAL COM W2 10H, WAR HAMMER 25 FEDERAL COM W1 11H, WAR HAMMER 25 FEDERAL COM TC 12H



ALTERNATING 4" PIPE (FLOW LINE) + 2" PIPE (GAS LIFT)

6" CLEARANCE AT BOTH ENDS

9" CLEARANCE BETWEEN EACH PIPE





.

1

















TN Į MN 7.5\* 06/30/14