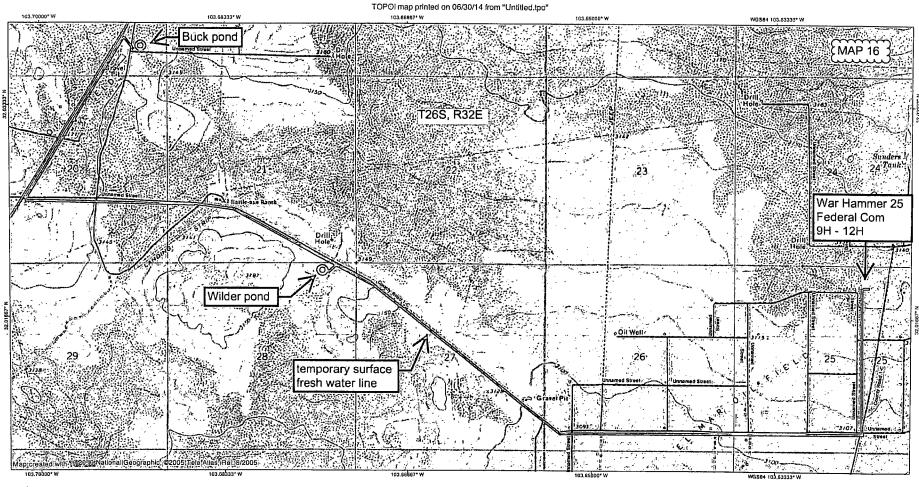

.







# **BACKFILL AROUND PIPE**

## WAR HAMMER 25 FEDERAL COM W3 9H, WAR HAMMER 25 FEDERAL COM W2 10H, WAR HAMMER 25 FEDERAL COM W1 11H, WAR HAMMER 25 FEDERAL COM TC 12H



BACKFILL DIRT TO BE AS FREE OF ROCKS AND LARGE PARTICLES AS POSSIBLE FLOW LINE WILL BE 4" COATED STEEL PIPE w/ AN OPERATING PRESSURE UP TO 1480# PSI. GAS SUPPLY LINE WILL BE 2" STEEL PIPE w/ AN OPERATING PRESSURE UP TO 1100# PSI. SOFT FILL DIRT OR SAND WITH NO ROCKS OR SOLID PARTICLES GREATER THAN 1" IN CIRCUMFERENCE

# **BACKFILL AROUND PIPE**

## WAR HAMMER 25 FEDERAL COM W3 9H, WAR HAMMER 25 FEDERAL COM W2 10H, WAR HAMMER 25 FEDERAL COM W1 11H, WAR HAMMER 25 FEDERAL COM TC 12H



ALTERNATING 4" PIPE (FLOW LINE) + 2" PIPE (GAS LIFT)

6" CLEARANCE AT BOTH ENDS

9" CLEARANCE BETWEEN EACH PIPE





.

1

















TN Į MN 7.5\* 06/30/14