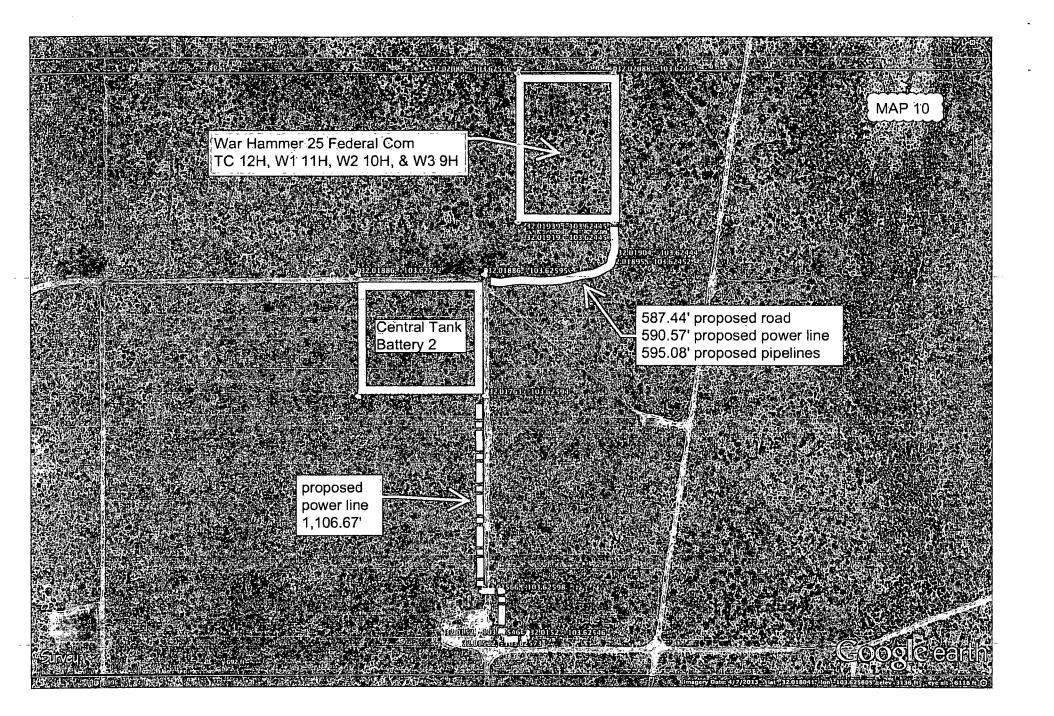

## MAP 5



.







# **BACKFILL AROUND PIPE**

## WAR HAMMER 25 FEDERAL COM W3 9H, WAR HAMMER 25 FEDERAL COM W2 10H, WAR HAMMER 25 FEDERAL COM W1 11H, WAR HAMMER 25 FEDERAL COM TC 12H



BACKFILL DIRT TO BE AS FREE OF ROCKS AND LARGE PARTICLES AS POSSIBLE FLOW LINE WILL BE 4" COATED STEEL PIPE w/ AN OPERATING PRESSURE UP TO 1480# PSI. GAS SUPPLY LINE WILL BE 2" STEEL PIPE w/ AN OPERATING PRESSURE UP TO 1100# PSI. SOFT FILL DIRT OR SAND WITH NO ROCKS OR SOLID PARTICLES GREATER THAN 1" IN CIRCUMFERENCE

# **BACKFILL AROUND PIPE**

## WAR HAMMER 25 FEDERAL COM W3 9H, WAR HAMMER 25 FEDERAL COM W2 10H, WAR HAMMER 25 FEDERAL COM W1 11H, WAR HAMMER 25 FEDERAL COM TC 12H



ALTERNATING 4" PIPE (FLOW LINE) + 2" PIPE (GAS LIFT)

6" CLEARANCE AT BOTH ENDS

9" CLEARANCE BETWEEN EACH PIPE





.

1

















TN Į MN 7.5\* 06/30/14