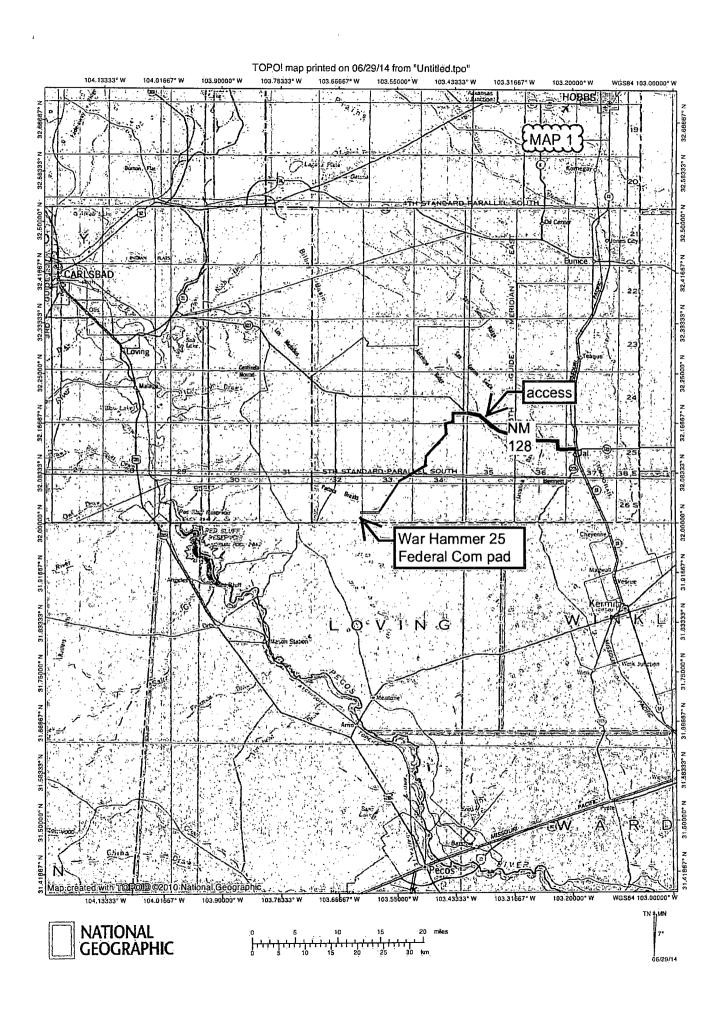

#### HOBBS OCD

### MAY 1 2 2015

District 1 1625 N. French Dr., Hobbs. NM 88240 Phone: (575) 393-6161 Fax: (575) 393-0720 District II 811 S. First St., Artesia. NM 88210 Phone: (575) 748-1283 Fax: (575) 748-9720 District III 1000 Rie Brazos Road. Aztec. NM 87410 Phone: (505) 334-6178 Fax: (505) 334-6170 District IV

...

2000

1220 S. St. Francis Dr., Santa Fe, NM 87505 Phone: (505) 476-3460 Fax: (505) 476-3462

#### State of New Mexico Energy, Minerals & Natural Resources Department OIL CONSERVATION DIVISION 1220 South St. Francis Dr. Santa Fe, NM 87505

Form C-102 Revised August 1, 2011 Submit one copy to appropriate District Office

MAY 1 3 2015

AMENDED REPORT













.

### MAP 5



.







# **BACKFILL AROUND PIPE**

## WAR HAMMER 25 FEDERAL COM W3 9H, WAR HAMMER 25 FEDERAL COM W2 10H, WAR HAMMER 25 FEDERAL COM W1 11H, WAR HAMMER 25 FEDERAL COM TC 12H



BACKFILL DIRT TO BE AS FREE OF ROCKS AND LARGE PARTICLES AS POSSIBLE FLOW LINE WILL BE 4" COATED STEEL PIPE w/ AN OPERATING PRESSURE UP TO 1480# PSI. GAS SUPPLY LINE WILL BE 2" STEEL PIPE w/ AN OPERATING PRESSURE UP TO 1100# PSI. SOFT FILL DIRT OR SAND WITH NO ROCKS OR SOLID PARTICLES GREATER THAN 1" IN CIRCUMFERENCE

# **BACKFILL AROUND PIPE**

## WAR HAMMER 25 FEDERAL COM W3 9H, WAR HAMMER 25 FEDERAL COM W2 10H, WAR HAMMER 25 FEDERAL COM W1 11H, WAR HAMMER 25 FEDERAL COM TC 12H



ALTERNATING 4" PIPE (FLOW LINE) + 2" PIPE (GAS LIFT)

6" CLEARANCE AT BOTH ENDS

9" CLEARANCE BETWEEN EACH PIPE