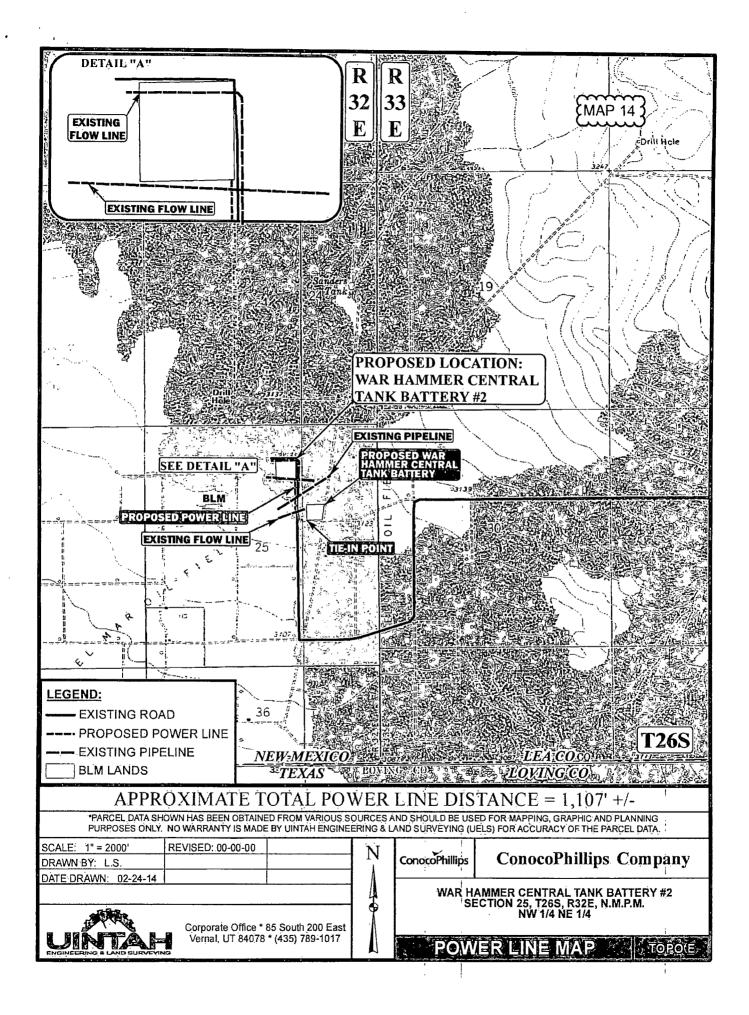

.







# **BACKFILL AROUND PIPE**

## WAR HAMMER 25 FEDERAL COM W3 9H, WAR HAMMER 25 FEDERAL COM W2 10H, WAR HAMMER 25 FEDERAL COM W1 11H, WAR HAMMER 25 FEDERAL COM TC 12H



BACKFILL DIRT TO BE AS FREE OF ROCKS AND LARGE PARTICLES AS POSSIBLE FLOW LINE WILL BE 4" COATED STEEL PIPE w/ AN OPERATING PRESSURE UP TO 1480# PSI. GAS SUPPLY LINE WILL BE 2" STEEL PIPE w/ AN OPERATING PRESSURE UP TO 1100# PSI. SOFT FILL DIRT OR SAND WITH NO ROCKS OR SOLID PARTICLES GREATER THAN 1" IN CIRCUMFERENCE

# **BACKFILL AROUND PIPE**

## WAR HAMMER 25 FEDERAL COM W3 9H, WAR HAMMER 25 FEDERAL COM W2 10H, WAR HAMMER 25 FEDERAL COM W1 11H, WAR HAMMER 25 FEDERAL COM TC 12H



ALTERNATING 4" PIPE (FLOW LINE) + 2" PIPE (GAS LIFT)

6" CLEARANCE AT BOTH ENDS

9" CLEARANCE BETWEEN EACH PIPE





.

1

















TN Į MN 7.5\* 06/30/14