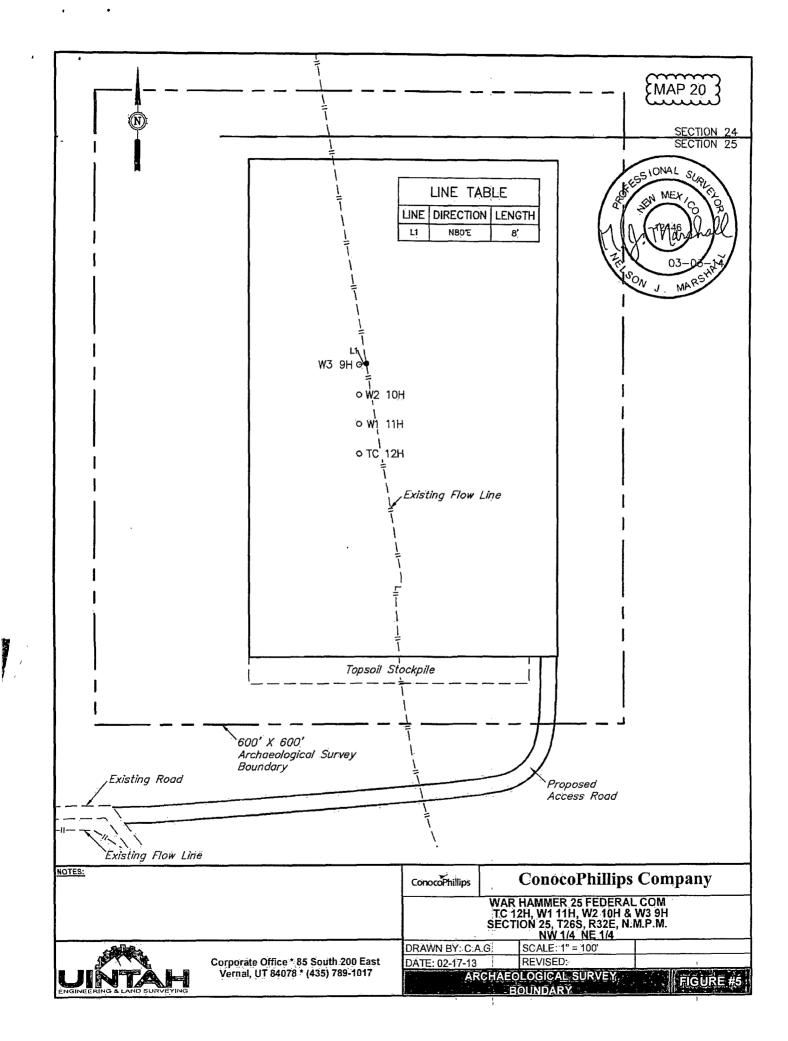

## WAR HAMMER 25 FEDERAL COM W3 9H, WAR HAMMER 25 FEDERAL COM W2 10H, WAR HAMMER 25 FEDERAL COM W1 11H, WAR HAMMER 25 FEDERAL COM TC 12H

BACKFILL DIRT TO BE AS FREE OF ROCKS AND LARGE PARTICLES AS POSSIBLE FLOW LINE WILL BE 4" COATED STEEL PIPE w/ AN OPERATING PRESSURE UP TO 1480# PSI. GAS SUPPLY LINE WILL BE 2" STEEL PIPE w/ AN OPERATING PRESSURE UP TO 1100# PSI. SOFT FILL DIRT OR SAND WITH NO ROCKS OR SOLID PARTICLES GREATER THAN 1" IN CIRCUMFERENCE

## WAR HAMMER 25 FEDERAL COM W3 9H, WAR HAMMER 25 FEDERAL COM W2 10H, WAR HAMMER 25 FEDERAL COM W1 11H, WAR HAMMER 25 FEDERAL COM TC 12H

ALTERNATING 4" PIPE (FLOW LINE) + 2" PIPE (GAS LIFT)

6" CLEARANCE AT BOTH ENDS