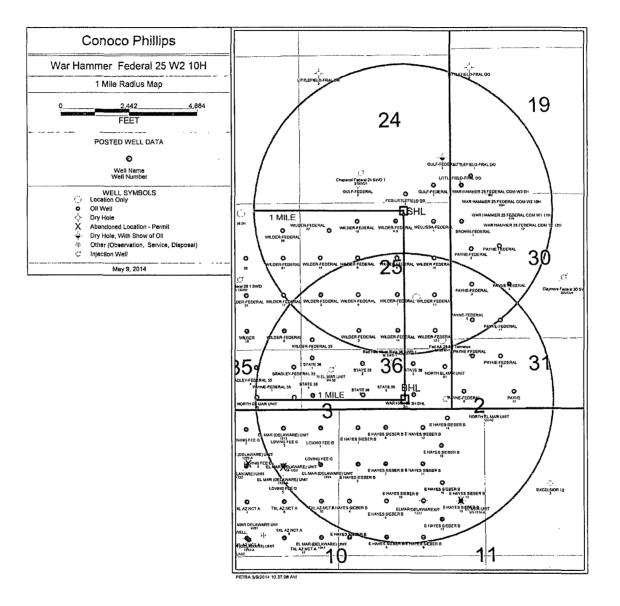

#### HOBBS OCD

### MAY 1 2 2015

District 1 1625 N. French Dr., Hobbs. NM 88240 Phone: (575) 393-6161 Fax: (575) 393-0720 District II 811 S. First St., Artesia. NM 88210 Phone: (575) 748-1283 Fax: (575) 748-9720 District III 1000 Rie Brazos Road. Aztec. NM 87410 Phone: (505) 334-6178 Fax: (505) 334-6170 District IV

...

2000

1220 S. St. Francis Dr., Santa Fe, NM 87505 Phone: (505) 476-3460 Fax: (505) 476-3462

#### State of New Mexico Energy, Minerals & Natural Resources Department OIL CONSERVATION DIVISION 1220 South St. Francis Dr. Santa Fe, NM 87505

Form C-102 Revised August 1, 2011 Submit one copy to appropriate District Office

MAY 1 3 2015

AMENDED REPORT













.

### MAP 5



.







# **BACKFILL AROUND PIPE**

## WAR HAMMER 25 FEDERAL COM W3 9H, WAR HAMMER 25 FEDERAL COM W2 10H, WAR HAMMER 25 FEDERAL COM W1 11H, WAR HAMMER 25 FEDERAL COM TC 12H



BACKFILL DIRT TO BE AS FREE OF ROCKS AND LARGE PARTICLES AS POSSIBLE FLOW LINE WILL BE 4" COATED STEEL PIPE w/ AN OPERATING PRESSURE UP TO 1480# PSI. GAS SUPPLY LINE WILL BE 2" STEEL PIPE w/ AN OPERATING PRESSURE UP TO 1100# PSI. SOFT FILL DIRT OR SAND WITH NO ROCKS OR SOLID PARTICLES GREATER THAN 1" IN CIRCUMFERENCE

# **BACKFILL AROUND PIPE**

## WAR HAMMER 25 FEDERAL COM W3 9H, WAR HAMMER 25 FEDERAL COM W2 10H, WAR HAMMER 25 FEDERAL COM W1 11H, WAR HAMMER 25 FEDERAL COM TC 12H



ALTERNATING 4" PIPE (FLOW LINE) + 2" PIPE (GAS LIFT)

6" CLEARANCE AT BOTH ENDS

9" CLEARANCE BETWEEN EACH PIPE





.

1