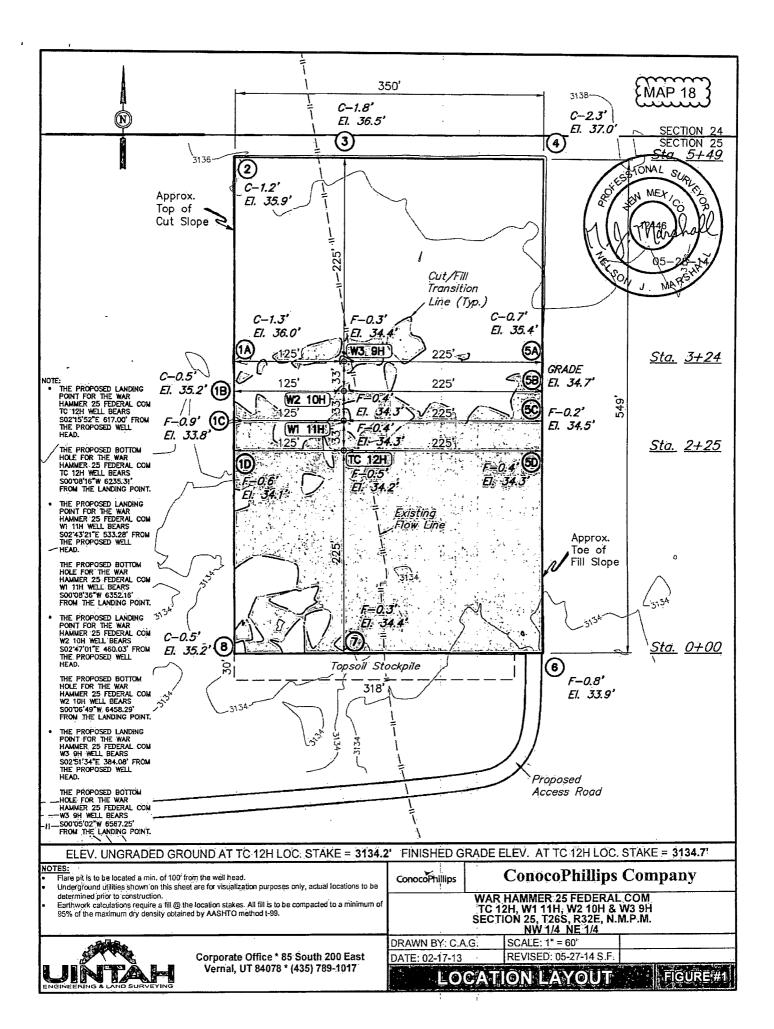

## WAR HAMMER 25 FEDERAL COM W3 9H, WAR HAMMER 25 FEDERAL COM W2 10H, WAR HAMMER 25 FEDERAL COM W1 11H, WAR HAMMER 25 FEDERAL COM TC 12H

BACKFILL DIRT TO BE AS FREE OF ROCKS AND LARGE PARTICLES AS POSSIBLE FLOW LINE WILL BE 4" COATED STEEL PIPE w/ AN OPERATING PRESSURE UP TO 1480# PSI. GAS SUPPLY LINE WILL BE 2" STEEL PIPE w/ AN OPERATING PRESSURE UP TO 1100# PSI. SOFT FILL DIRT OR SAND WITH NO ROCKS OR SOLID PARTICLES GREATER THAN 1" IN CIRCUMFERENCE