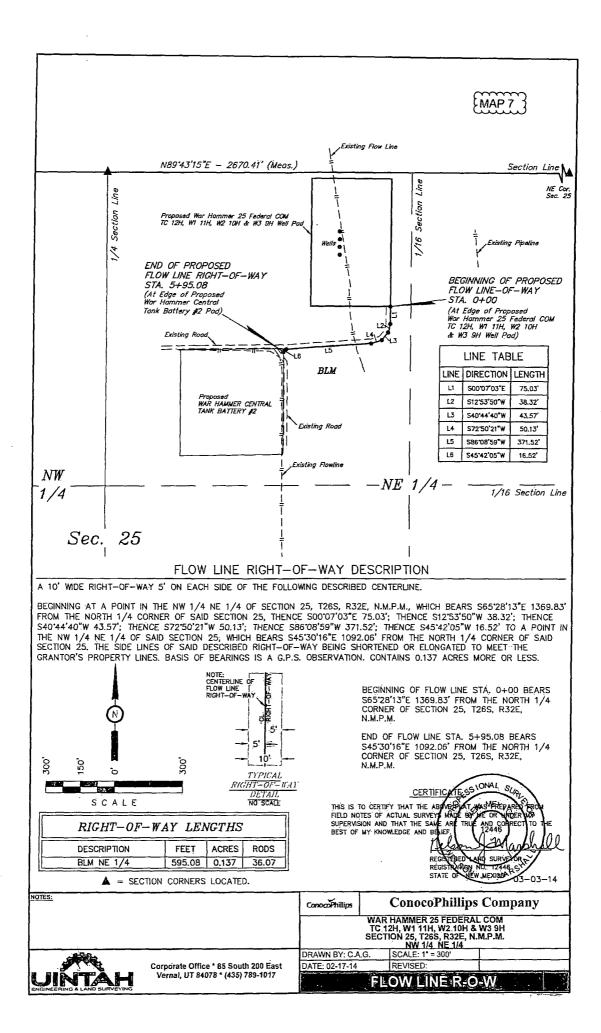

#### HOBBS OCD

### MAY 1 2 2015

District 1 1625 N. French Dr., Hobbs. NM 88240 Phone: (575) 393-6161 Fax: (575) 393-0720 District II 811 S. First St., Artesia. NM 88210 Phone: (575) 748-1283 Fax: (575) 748-9720 District III 1000 Rie Brazos Road. Aztec. NM 87410 Phone: (505) 334-6178 Fax: (505) 334-6170 District IV

...

2000

1220 S. St. Francis Dr., Santa Fe, NM 87505 Phone: (505) 476-3460 Fax: (505) 476-3462

#### State of New Mexico Energy, Minerals & Natural Resources Department OIL CONSERVATION DIVISION 1220 South St. Francis Dr. Santa Fe, NM 87505

Form C-102 Revised August 1, 2011 Submit one copy to appropriate District Office

MAY 1 3 2015

AMENDED REPORT













.

### MAP 5



.







# **BACKFILL AROUND PIPE**

## WAR HAMMER 25 FEDERAL COM W3 9H, WAR HAMMER 25 FEDERAL COM W2 10H, WAR HAMMER 25 FEDERAL COM W1 11H, WAR HAMMER 25 FEDERAL COM TC 12H



BACKFILL DIRT TO BE AS FREE OF ROCKS AND LARGE PARTICLES AS POSSIBLE FLOW LINE WILL BE 4" COATED STEEL PIPE w/ AN OPERATING PRESSURE UP TO 1480# PSI. GAS SUPPLY LINE WILL BE 2" STEEL PIPE w/ AN OPERATING PRESSURE UP TO 1100# PSI. SOFT FILL DIRT OR SAND WITH NO ROCKS OR SOLID PARTICLES GREATER THAN 1" IN CIRCUMFERENCE

# **BACKFILL AROUND PIPE**

## WAR HAMMER 25 FEDERAL COM W3 9H, WAR HAMMER 25 FEDERAL COM W2 10H, WAR HAMMER 25 FEDERAL COM W1 11H, WAR HAMMER 25 FEDERAL COM TC 12H



ALTERNATING 4" PIPE (FLOW LINE) + 2" PIPE (GAS LIFT)

6" CLEARANCE AT BOTH ENDS

9" CLEARANCE BETWEEN EACH PIPE





.

1

















T