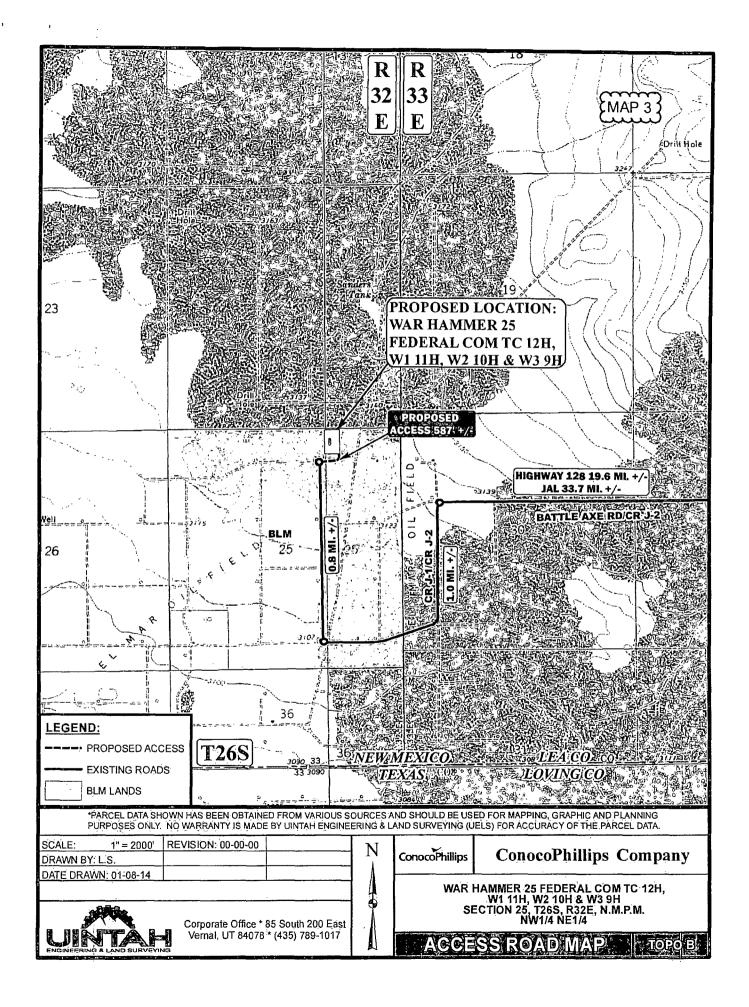

#### HOBBS OCD

### MAY 1 2 2015

District 1 1625 N. French Dr., Hobbs. NM 88240 Phone: (575) 393-6161 Fax: (575) 393-0720 District II 811 S. First St., Artesia. NM 88210 Phone: (575) 748-1283 Fax: (575) 748-9720 District III 1000 Rie Brazos Road. Aztec. NM 87410 Phone: (505) 334-6178 Fax: (505) 334-6170 District IV

...

2000

1220 S. St. Francis Dr., Santa Fe, NM 87505 Phone: (505) 476-3460 Fax: (505) 476-3462

#### State of New Mexico Energy, Minerals & Natural Resources Department OIL CONSERVATION DIVISION 1220 South St. Francis Dr. Santa Fe, NM 87505

Form C-102 Revised August 1, 2011 Submit one copy to appropriate District Office

MAY 1 3 2015

AMENDED REPORT













.

### MAP 5



.







# **BACKFILL AROUND PIPE**

## WAR HAMMER 25 FEDERAL COM W3 9H, WAR HAMMER 25 FEDERAL COM W2 10H, WAR HAMMER 25 FEDERAL COM W1 11H, WAR HAMMER 25 FEDERAL COM TC 12H



BACKFILL DIRT TO BE AS FREE OF ROCKS AND LARGE PARTICLES AS POSSIBLE FLOW LINE WILL BE 4" COATED STEEL PIPE w/ AN OPERATING PRESSURE UP TO 1480# PSI. GAS SUPPLY LINE WILL BE 2" STEEL PIPE w/ AN OPERATING PRESSURE UP TO 1100# PSI. SOFT FILL DIRT OR SAND WITH NO ROCKS OR SOLID PARTICLES GREATER THAN 1" IN CIRCUMFERENCE

# **BACKFILL AROUND PIPE**

## WAR HAMMER 25 FEDERAL COM W3 9H, WAR HAMMER 25 FEDERAL COM W2 10H, WAR HAMMER 25 FEDERAL COM W1 11H, WAR HAMMER 25 FEDERAL COM TC 12H



ALTERNATING 4" PIPE (FLOW LINE) + 2" PIPE (GAS LIFT)

6" CLEARANCE AT BOTH ENDS

9" CLEARANCE BETWEEN EACH PIPE