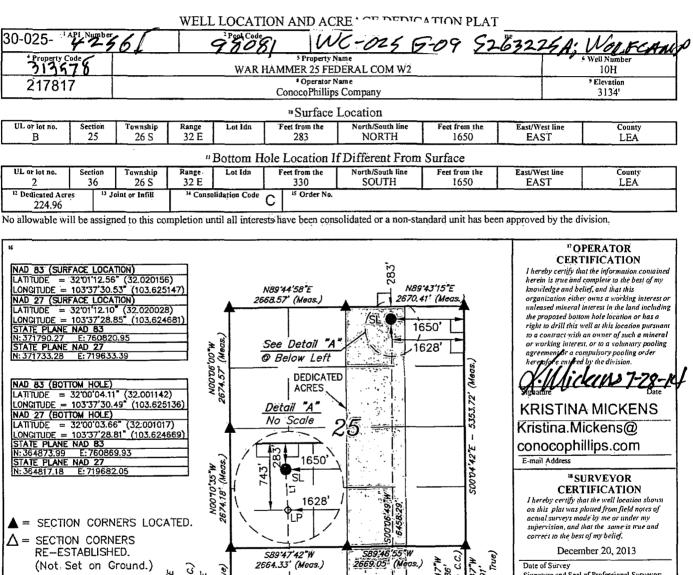

#### State of New Mexico Energy, Minerals & Natural Resources Department OIL CONSERVATION DIVISION 1220 South St. Francis Dr. Santa Fe, NM 87505

Form C-102 Revised August 1, 2011 Submit one copy to appropriate District Office