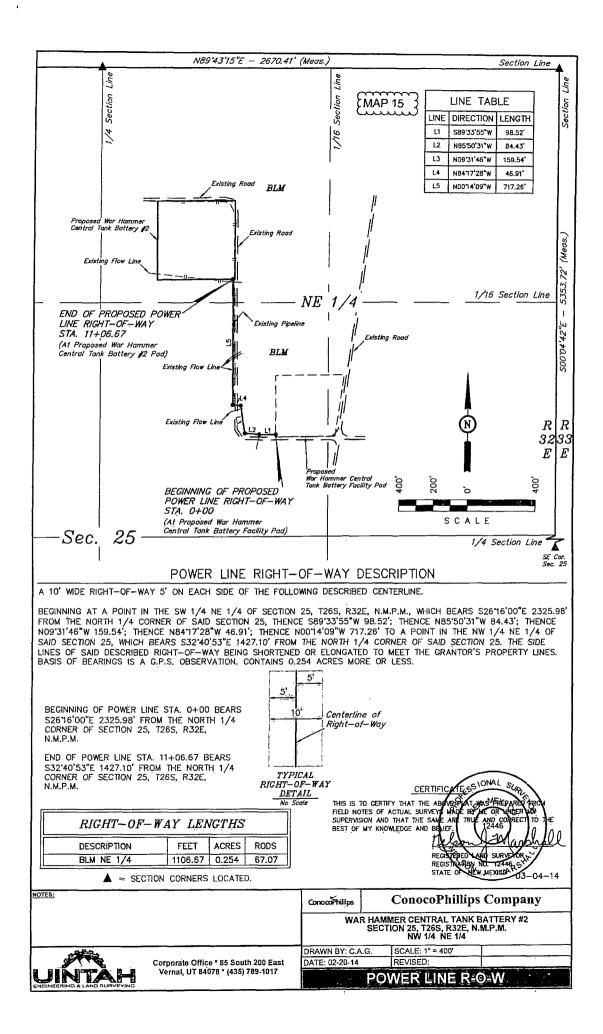

.







# **BACKFILL AROUND PIPE**

## WAR HAMMER 25 FEDERAL COM W3 9H, WAR HAMMER 25 FEDERAL COM W2 10H, WAR HAMMER 25 FEDERAL COM W1 11H, WAR HAMMER 25 FEDERAL COM TC 12H



BACKFILL DIRT TO BE AS FREE OF ROCKS AND LARGE PARTICLES AS POSSIBLE FLOW LINE WILL BE 4" COATED STEEL PIPE w/ AN OPERATING PRESSURE UP TO 1480# PSI. GAS SUPPLY LINE WILL BE 2" STEEL PIPE w/ AN OPERATING PRESSURE UP TO 1100# PSI. SOFT FILL DIRT OR SAND WITH NO ROCKS OR SOLID PARTICLES GREATER THAN 1" IN CIRCUMFERENCE

# **BACKFILL AROUND PIPE**

## WAR HAMMER 25 FEDERAL COM W3 9H, WAR HAMMER 25 FEDERAL COM W2 10H, WAR HAMMER 25 FEDERAL COM W1 11H, WAR HAMMER 25 FEDERAL COM TC 12H



ALTERNATING 4" PIPE (FLOW LINE) + 2" PIPE (GAS LIFT)

6" CLEARANCE AT BOTH ENDS

9" CLEARANCE BETWEEN EACH PIPE





.

1

















TN Į MN 7.5\* 06/30/14