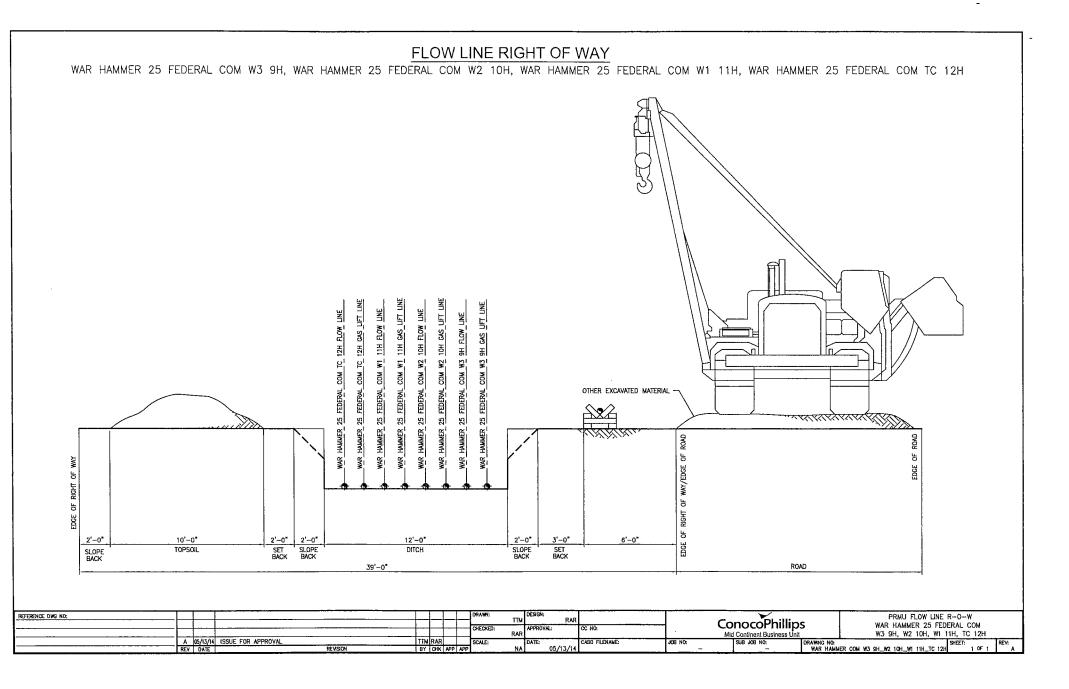

# **BACKFILL AROUND PIPE**

## WAR HAMMER 25 FEDERAL COM W3 9H, WAR HAMMER 25 FEDERAL COM W2 10H, WAR HAMMER 25 FEDERAL COM W1 11H, WAR HAMMER 25 FEDERAL COM TC 12H

BACKFILL DIRT TO BE AS FREE OF ROCKS AND LARGE PARTICLES AS POSSIBLE FLOW LINE WILL BE 4" COATED STEEL PIPE w/ AN OPERATING PRESSURE UP TO 1480# PSI. GAS SUPPLY LINE WILL BE 2" STEEL PIPE w/ AN OPERATING PRESSURE UP TO 1100# PSI. SOFT FILL DIRT OR SAND WITH NO ROCKS OR SOLID PARTICLES GREATER THAN 1" IN CIRCUMFERENCE