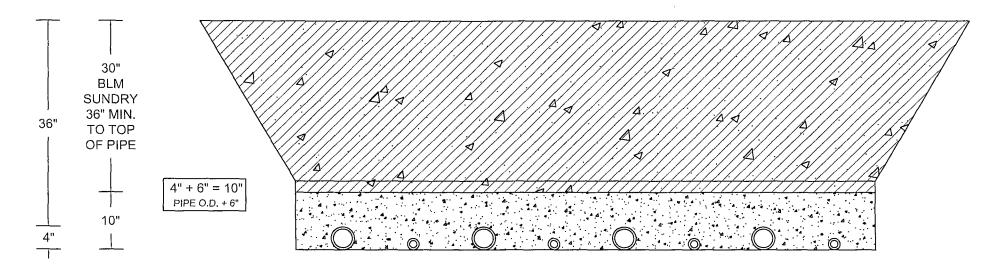

# **BACKFILL AROUND PIPE**

## WAR HAMMER 25 FEDERAL COM W3 9H, WAR HAMMER 25 FEDERAL COM W2 10H, WAR HAMMER 25 FEDERAL COM W1 11H, WAR HAMMER 25 FEDERAL COM TC 12H

ALTERNATING 4" PIPE (FLOW LINE) + 2" PIPE (GAS LIFT)

6" CLEARANCE AT BOTH ENDS

9" CLEARANCE BETWEEN EACH PIPE

.

1

TN Į MN 7.5\* 06/30/14