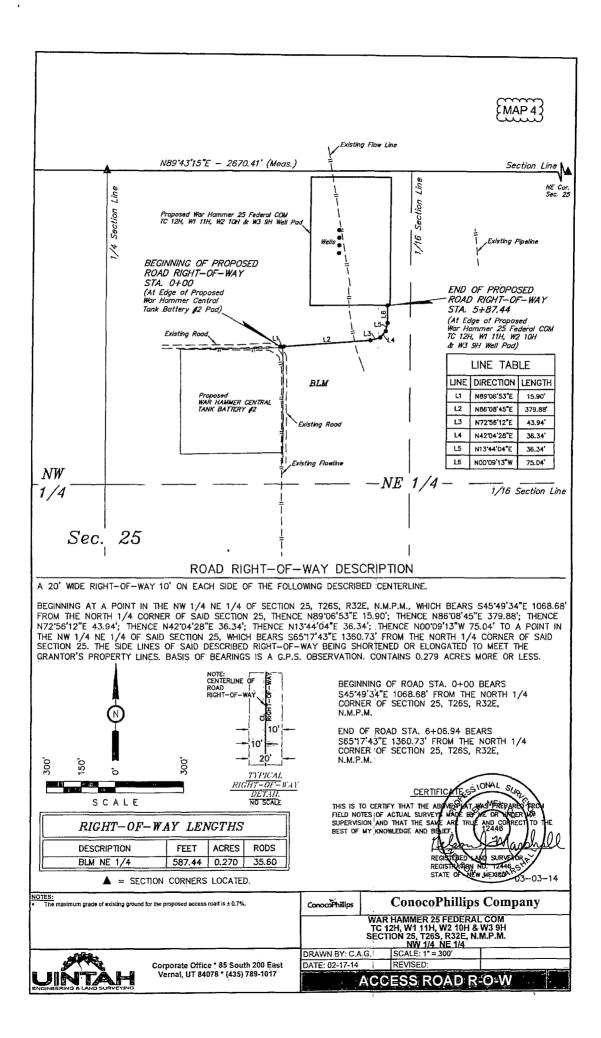

#### HOBBS OCD

### MAY 1 2 2015

District 1 1625 N. French Dr., Hobbs. NM 88240 Phone: (575) 393-6161 Fax: (575) 393-0720 District II 811 S. First St., Artesia. NM 88210 Phone: (575) 748-1283 Fax: (575) 748-9720 District III 1000 Rie Brazos Road. Aztec. NM 87410 Phone: (505) 334-6178 Fax: (505) 334-6170 District IV

...

2000

1220 S. St. Francis Dr., Santa Fe, NM 87505 Phone: (505) 476-3460 Fax: (505) 476-3462

#### State of New Mexico Energy, Minerals & Natural Resources Department OIL CONSERVATION DIVISION 1220 South St. Francis Dr. Santa Fe, NM 87505

Form C-102 Revised August 1, 2011 Submit one copy to appropriate District Office

MAY 1 3 2015

AMENDED REPORT













.

### MAP 5



.







# **BACKFILL AROUND PIPE**

## WAR HAMMER 25 FEDERAL COM W3 9H, WAR HAMMER 25 FEDERAL COM W2 10H, WAR HAMMER 25 FEDERAL COM W1 11H, WAR HAMMER 25 FEDERAL COM TC 12H



BACKFILL DIRT TO BE AS FREE OF ROCKS AND LARGE PARTICLES AS POSSIBLE FLOW LINE WILL BE 4" COATED STEEL PIPE w/ AN OPERATING PRESSURE UP TO 1480# PSI. GAS SUPPLY LINE WILL BE 2" STEEL PIPE w/ AN OPERATING PRESSURE UP TO 1100# PSI. SOFT FILL DIRT OR SAND WITH NO ROCKS OR SOLID PARTICLES GREATER THAN 1" IN CIRCUMFERENCE

# **BACKFILL AROUND PIPE**

## WAR HAMMER 25 FEDERAL COM W3 9H, WAR HAMMER 25 FEDERAL COM W2 10H, WAR HAMMER 25 FEDERAL COM W1 11H, WAR HAMMER 25 FEDERAL COM TC 12H



ALTERNATING 4" PIPE (FLOW LINE) + 2" PIPE (GAS LIFT)

6" CLEARANCE AT BOTH ENDS

9" CLEARANCE BETWEEN EACH PIPE