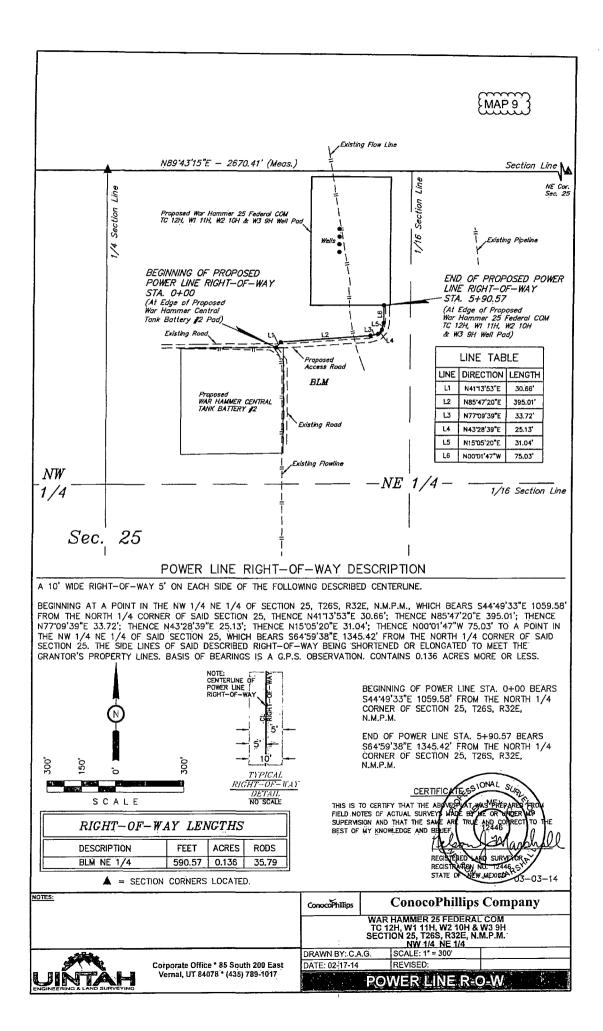

.

### MAP 5



.







# **BACKFILL AROUND PIPE**

## WAR HAMMER 25 FEDERAL COM W3 9H, WAR HAMMER 25 FEDERAL COM W2 10H, WAR HAMMER 25 FEDERAL COM W1 11H, WAR HAMMER 25 FEDERAL COM TC 12H



BACKFILL DIRT TO BE AS FREE OF ROCKS AND LARGE PARTICLES AS POSSIBLE FLOW LINE WILL BE 4" COATED STEEL PIPE w/ AN OPERATING PRESSURE UP TO 1480# PSI. GAS SUPPLY LINE WILL BE 2" STEEL PIPE w/ AN OPERATING PRESSURE UP TO 1100# PSI. SOFT FILL DIRT OR SAND WITH NO ROCKS OR SOLID PARTICLES GREATER THAN 1" IN CIRCUMFERENCE

# **BACKFILL AROUND PIPE**

## WAR HAMMER 25 FEDERAL COM W3 9H, WAR HAMMER 25 FEDERAL COM W2 10H, WAR HAMMER 25 FEDERAL COM W1 11H, WAR HAMMER 25 FEDERAL COM TC 12H



ALTERNATING 4" PIPE (FLOW LINE) + 2" PIPE (GAS LIFT)

6" CLEARANCE AT BOTH ENDS

9" CLEARANCE BETWEEN EACH PIPE





.

1

















TN Į MN 7.5\* 06/30/14