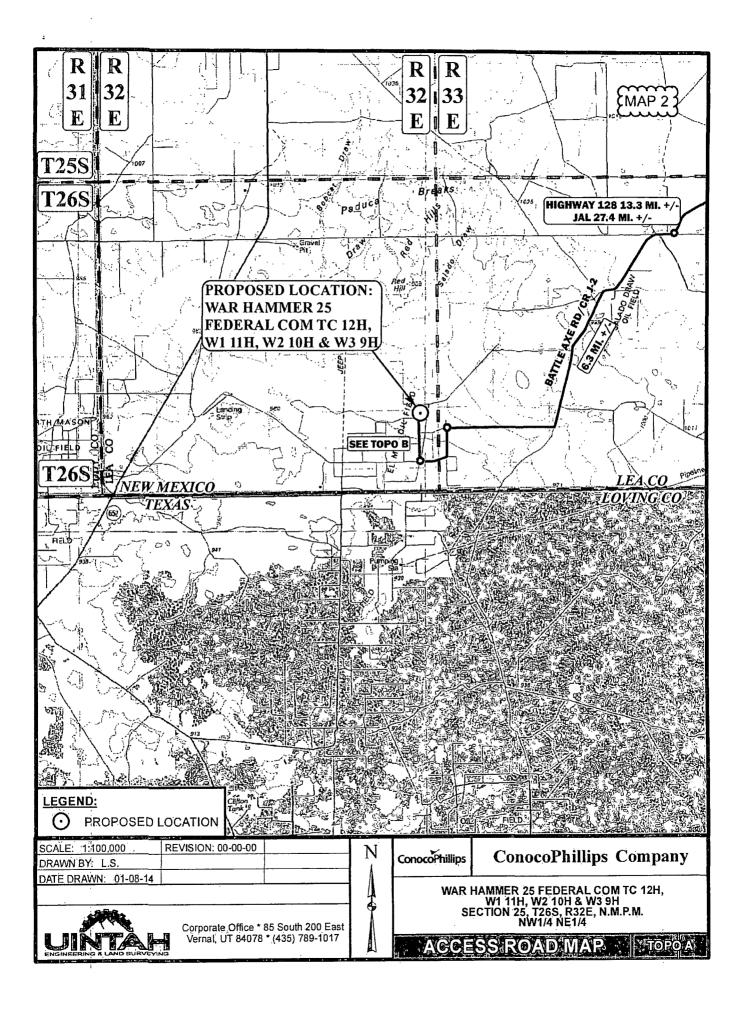

#### HOBBS OCD

### MAY 1 2 2015

District 1 1625 N. French Dr., Hobbs. NM 88240 Phone: (575) 393-6161 Fax: (575) 393-0720 District II 811 S. First St., Artesia. NM 88210 Phone: (575) 748-1283 Fax: (575) 748-9720 District III 1000 Rie Brazos Road. Aztec. NM 87410 Phone: (505) 334-6178 Fax: (505) 334-6170 District IV

...

2000

1220 S. St. Francis Dr., Santa Fe, NM 87505 Phone: (505) 476-3460 Fax: (505) 476-3462

#### State of New Mexico Energy, Minerals & Natural Resources Department OIL CONSERVATION DIVISION 1220 South St. Francis Dr. Santa Fe, NM 87505

Form C-102 Revised August 1, 2011 Submit one copy to appropriate District Office

MAY 1 3 2015

AMENDED REPORT













.

### MAP 5



.







# **BACKFILL AROUND PIPE**

## WAR HAMMER 25 FEDERAL COM W3 9H, WAR HAMMER 25 FEDERAL COM W2 10H, WAR HAMMER 25 FEDERAL COM W1 11H, WAR HAMMER 25 FEDERAL COM TC 12H



BACKFILL DIRT TO BE AS FREE OF ROCKS AND LARGE PARTICLES AS POSSIBLE FLOW LINE WILL BE 4" COATED STEEL PIPE w/ AN OPERATING PRESSURE UP TO 1480# PSI. GAS SUPPLY LINE WILL BE 2" STEEL PIPE w/ AN OPERATING PRESSURE UP TO 1100# PSI. SOFT FILL DIRT OR SAND WITH NO ROCKS OR SOLID PARTICLES GREATER THAN 1" IN CIRCUMFERENCE

# **BACKFILL AROUND PIPE**

## WAR HAMMER 25 FEDERAL COM W3 9H, WAR HAMMER 25 FEDERAL COM W2 10H, WAR HAMMER 25 FEDERAL COM W1 11H, WAR HAMMER 25 FEDERAL COM TC 12H



ALTERNATING 4" PIPE (FLOW LINE) + 2" PIPE (GAS LIFT)

6" CLEARANCE AT BOTH ENDS

9" CLEARANCE BETWEEN EACH PIPE