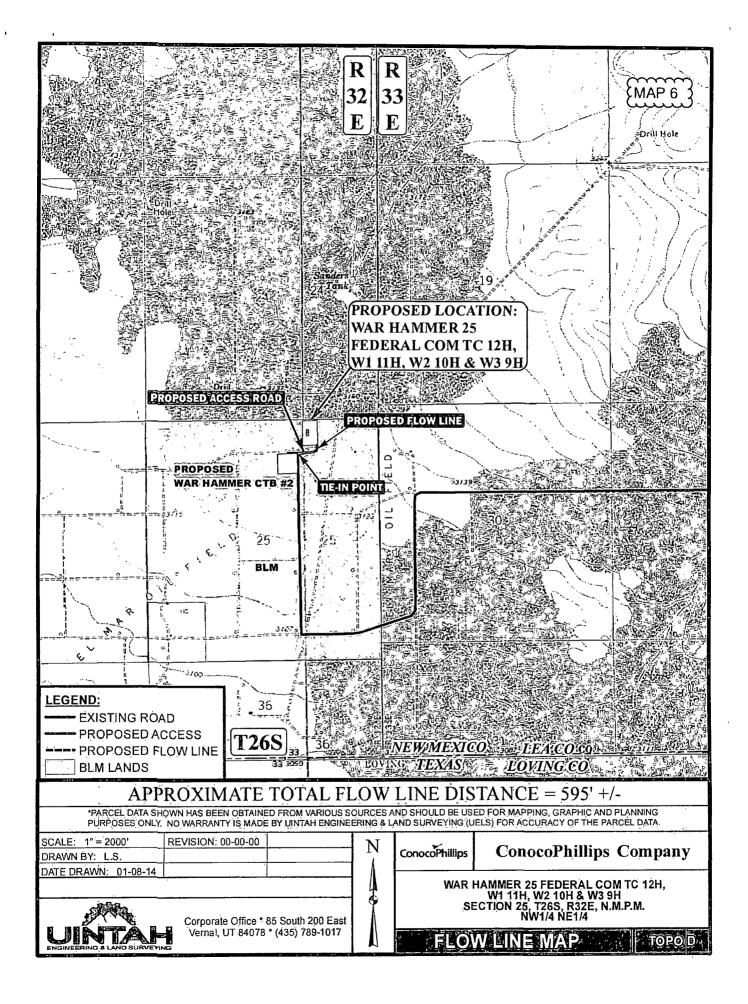

#### HOBBS OCD

### MAY 1 2 2015

District 1 1625 N. French Dr., Hobbs. NM 88240 Phone: (575) 393-6161 Fax: (575) 393-0720 District II 811 S. First St., Artesia. NM 88210 Phone: (575) 748-1283 Fax: (575) 748-9720 District III 1000 Rie Brazos Road. Aztec. NM 87410 Phone: (505) 334-6178 Fax: (505) 334-6170 District IV

...

2000

1220 S. St. Francis Dr., Santa Fe, NM 87505 Phone: (505) 476-3460 Fax: (505) 476-3462

#### State of New Mexico Energy, Minerals & Natural Resources Department OIL CONSERVATION DIVISION 1220 South St. Francis Dr. Santa Fe, NM 87505

Form C-102 Revised August 1, 2011 Submit one copy to appropriate District Office

MAY 1 3 2015

AMENDED REPORT













.

### MAP 5



.







# **BACKFILL AROUND PIPE**

## WAR HAMMER 25 FEDERAL COM W3 9H, WAR HAMMER 25 FEDERAL COM W2 10H, WAR HAMMER 25 FEDERAL COM W1 11H, WAR HAMMER 25 FEDERAL COM TC 12H



BACKFILL DIRT TO BE AS FREE OF ROCKS AND LARGE PARTICLES AS POSSIBLE FLOW LINE WILL BE 4" COATED STEEL PIPE w/ AN OPERATING PRESSURE UP TO 1480# PSI. GAS SUPPLY LINE WILL BE 2" STEEL PIPE w/ AN OPERATING PRESSURE UP TO 1100# PSI. SOFT FILL DIRT OR SAND WITH NO ROCKS OR SOLID PARTICLES GREATER THAN 1" IN CIRCUMFERENCE

# **BACKFILL AROUND PIPE**

## WAR HAMMER 25 FEDERAL COM W3 9H, WAR HAMMER 25 FEDERAL COM W2 10H, WAR HAMMER 25 FEDERAL COM W1 11H, WAR HAMMER 25 FEDERAL COM TC 12H



ALTERNATING 4" PIPE (FLOW LINE) + 2" PIPE (GAS LIFT)

6" CLEARANCE AT BOTH ENDS

9" CLEARANCE BETWEEN EACH PIPE





.

1