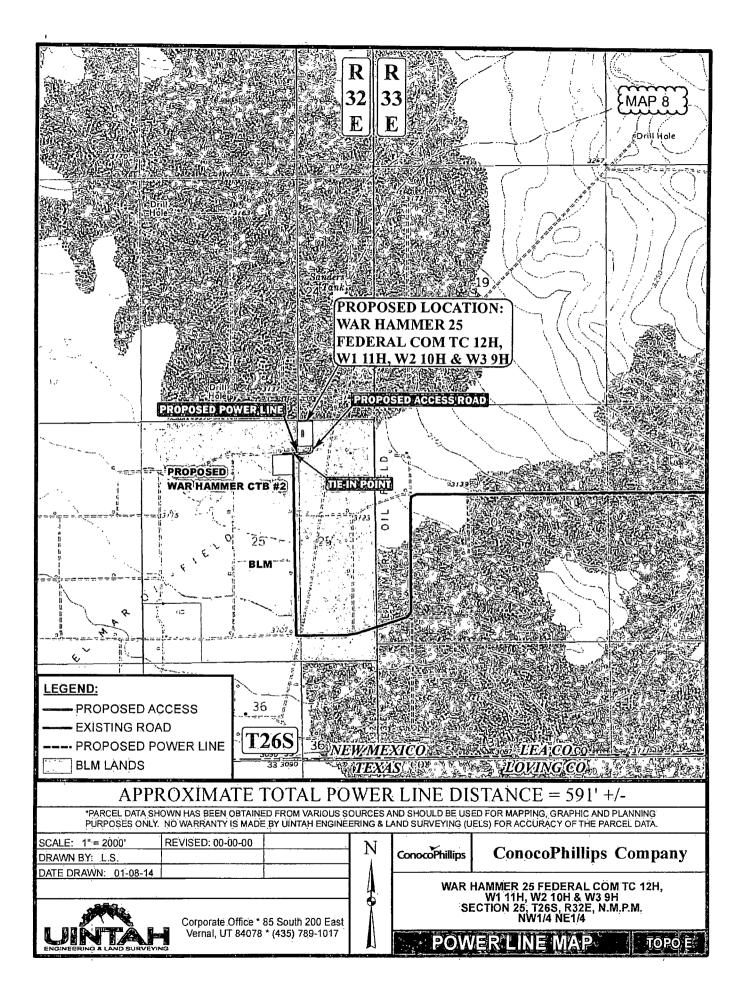

.

### MAP 5



.







# **BACKFILL AROUND PIPE**

## WAR HAMMER 25 FEDERAL COM W3 9H, WAR HAMMER 25 FEDERAL COM W2 10H, WAR HAMMER 25 FEDERAL COM W1 11H, WAR HAMMER 25 FEDERAL COM TC 12H



BACKFILL DIRT TO BE AS FREE OF ROCKS AND LARGE PARTICLES AS POSSIBLE FLOW LINE WILL BE 4" COATED STEEL PIPE w/ AN OPERATING PRESSURE UP TO 1480# PSI. GAS SUPPLY LINE WILL BE 2" STEEL PIPE w/ AN OPERATING PRESSURE UP TO 1100# PSI. SOFT FILL DIRT OR SAND WITH NO ROCKS OR SOLID PARTICLES GREATER THAN 1" IN CIRCUMFERENCE

# **BACKFILL AROUND PIPE**

## WAR HAMMER 25 FEDERAL COM W3 9H, WAR HAMMER 25 FEDERAL COM W2 10H, WAR HAMMER 25 FEDERAL COM W1 11H, WAR HAMMER 25 FEDERAL COM TC 12H



ALTERNATING 4" PIPE (FLOW LINE) + 2" PIPE (GAS LIFT)

6" CLEARANCE AT BOTH ENDS

9" CLEARANCE BETWEEN EACH PIPE





.

1

















TN Į MN 7.5\* 06/30/14