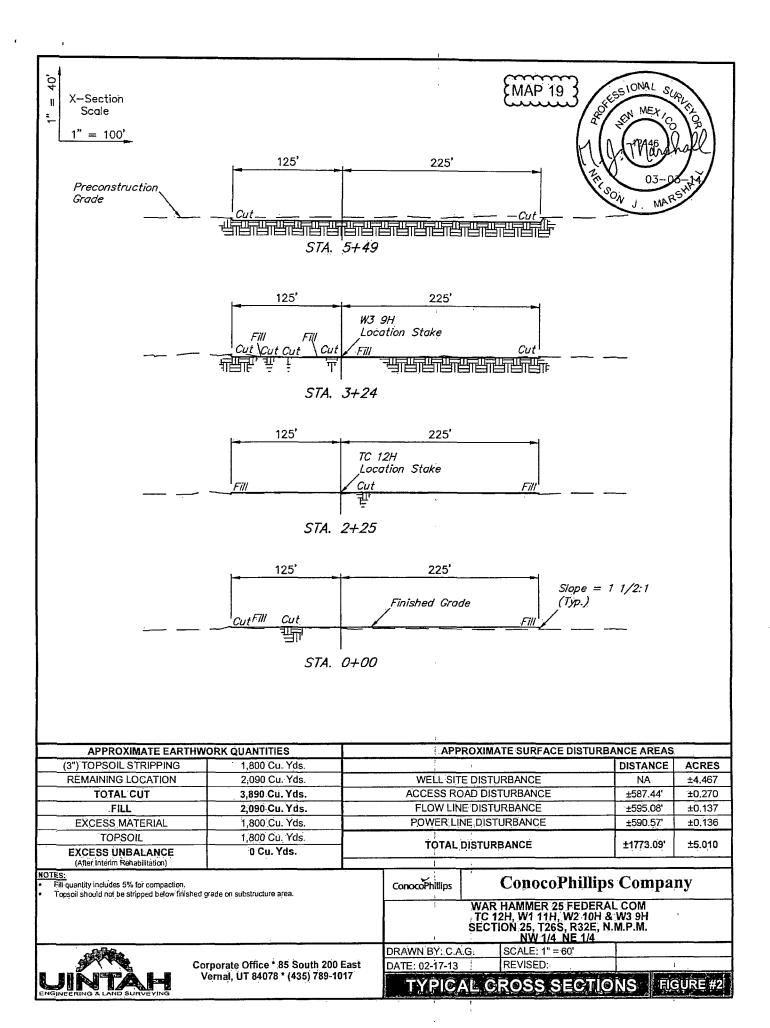

## WAR HAMMER 25 FEDERAL COM W3 9H, WAR HAMMER 25 FEDERAL COM W2 10H, WAR HAMMER 25 FEDERAL COM W1 11H, WAR HAMMER 25 FEDERAL COM TC 12H

ALTERNATING 4" PIPE (FLOW LINE) + 2" PIPE (GAS LIFT)

6" CLEARANCE AT BOTH ENDS