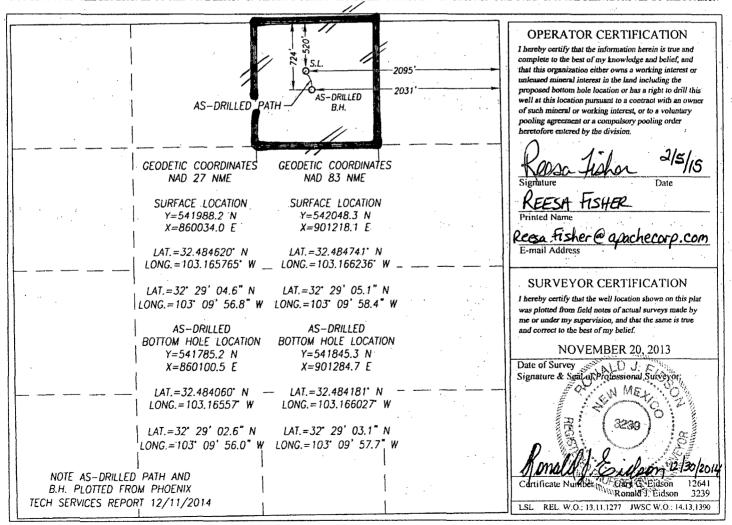

## WELL LOCATION AND ACREAGE DEDICATION PLAT

| API Number<br>30-025-41547 |                                        |                                  |                    | Pool Code<br>2900 |                   | EUNICE, B-T-D, WORTH |               |                                         |        |
|----------------------------|----------------------------------------|----------------------------------|--------------------|-------------------|-------------------|----------------------|---------------|-----------------------------------------|--------|
| Property Code 3.4 a 3.7346 |                                        | '                                | Property Name WBDU |                   |                   |                      |               | Well Number<br>178W                     |        |
| 0GRID No.<br>873           |                                        | Operator Name APACHE CORPORATION |                    |                   |                   |                      |               | Elevation<br>3488'                      |        |
|                            |                                        |                                  |                    |                   | Surface Locat     | ion                  |               |                                         | ,      |
| UL or lot No.              | Section                                | Township                         | Range              | Lot Jdn           | Feet from the     | North/South line     | Feet from the | East/West line                          | County |
| В                          | 16                                     | 21-S                             | 37-E .             |                   | 520               | NORTH                | 2095          | EAST                                    | LEA    |
|                            | ·                                      |                                  | AS-E               | Drilled Bottor    | n Hole Location I | Different From Sur   | face          | ·•                                      |        |
| UL or lot No.              | Section                                | Township                         | Range              | Lot Idn           | Feet from the     | North/South line     | Feet from the | East/West line                          | County |
| В                          | 16                                     | 2·1-S                            | 37-E               |                   | 724               | NORTH                | 2031          | EAST                                    | LEA K  |
| Dedicated Acres            | Joint or                               | Infill C                         | onsolidation C     | ode 2 Ord         | er No.            |                      | Ly            | · I · · · · · · · · · · · · · · · · · · |        |
| 40                         |                                        | -                                |                    | h                 | )FX-924           |                      |               |                                         | •      |
|                            | ······································ |                                  |                    |                   |                   |                      |               | <del>/</del>                            |        |