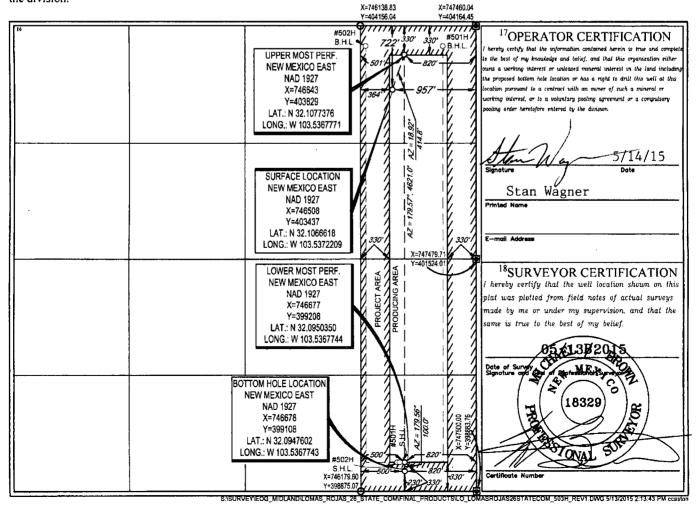

District IV 1220 S. St. Francis Dr., Sante Fe, NM 87505 Phone: (505) 476-3460 Fax: (505) 476-3462

District II

Sante Fe, NM 87505

|                                          |                          | YY                         | ELL LU                     | CATION    | <u>i and ack</u> | EAGE DEDICA      | TION PLAT     |                |                          |  |
|------------------------------------------|--------------------------|----------------------------|----------------------------|-----------|------------------|------------------|---------------|----------------|--------------------------|--|
| <sup>1</sup> API Number<br>30-025- 42467 |                          |                            | 4                          | Pool Code |                  | LED HILLS        | Pool Name     | Bows           | Sprine                   |  |
| <sup>1</sup> Property Code               |                          | -707                       | <sup>5</sup> Property Name |           |                  |                  |               |                | <sup>6</sup> Well Number |  |
| 37858                                    |                          | LOMAS ROJAS 26 STATE COM   |                            |           |                  |                  |               | #              | #503H                    |  |
| <sup>7</sup> OGRID №.                    |                          | <sup>8</sup> Operator Name |                            |           |                  |                  |               |                | <sup>9</sup> Elevation   |  |
| 7377                                     |                          | EOG RESOURCES, INC.        |                            |           |                  |                  |               | 3336'          |                          |  |
| <sup>10</sup> Surface Location           |                          |                            |                            |           |                  |                  |               |                |                          |  |
| UL or lot no.                            | Section                  | Township                   | Range                      | Lot Idn   | Feet from the    | North/South line | Feet from the | East/West line | Соилту                   |  |
| A                                        | 26                       | 25-S                       | 33-E                       | -         | 722'             | NORTH            | 957'          | EAST           | LEA                      |  |
|                                          |                          |                            | •                          | •         |                  |                  |               | •              |                          |  |
| UL or lot no.                            | Section                  | Township                   | Range                      | Lot Idn   | Feet from the    | North/South line | Feet from the | East/West line | County                   |  |
| P                                        | 26                       | 25-S                       | 33-E                       | -         | 230'             | SOUTH            | 820'          | EAST           | LEA                      |  |
| <sup>12</sup> Dedicated Acres            | <sup>13</sup> Joint or l | Infill 14Co                | nsolidation Cod            | le 15Orde | r No.            | •                |               |                |                          |  |
| 160.00                                   |                          |                            |                            | 1         |                  |                  |               |                |                          |  |
|                                          |                          |                            |                            |           |                  |                  |               |                |                          |  |