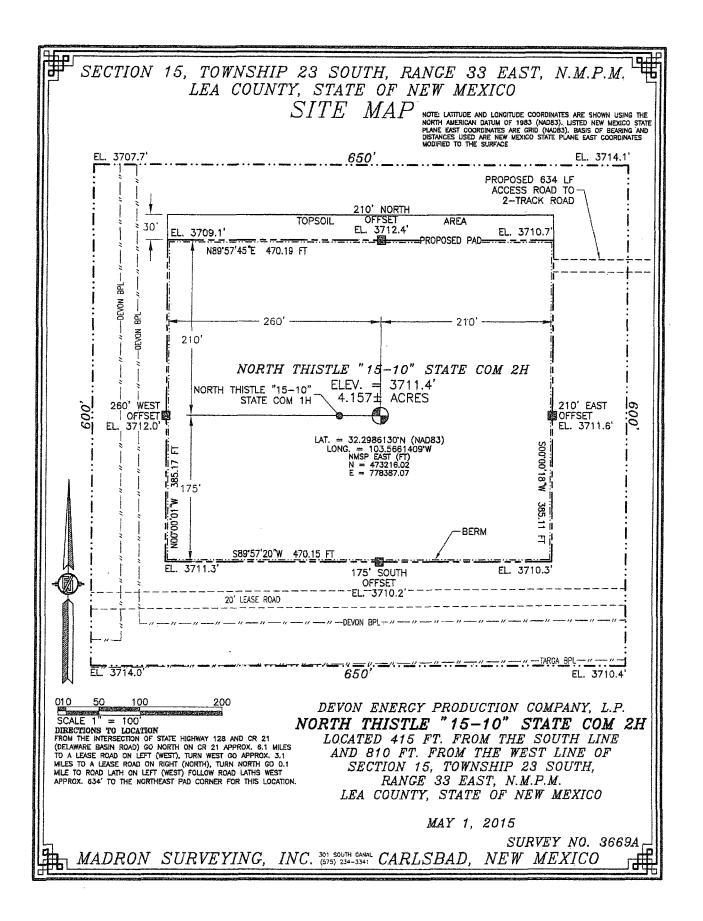

## RECEIVED WELL LOCATION AND ACREAGE DEDICATION PLAT

| ' API Number<br>30-025-42479                                                                 |         |                               | 7                          | <sup>2</sup> Pool Cod<br>320          | ode 'Pool Name<br>Brinninstool; Bone Spring |                  |               |                | ·             |  |
|----------------------------------------------------------------------------------------------|---------|-------------------------------|----------------------------|---------------------------------------|---------------------------------------------|------------------|---------------|----------------|---------------|--|
| <sup>4</sup> Property Code                                                                   |         |                               | <sup>1</sup> Property Name |                                       |                                             |                  |               |                | * Well Number |  |
| 314247                                                                                       |         | NORTH THISTLE 15-10 STATE COM |                            |                                       |                                             |                  |               | 2H             |               |  |
| 'OGRID No.                                                                                   |         | * Operator Name               |                            |                                       |                                             |                  |               |                | * Elevation   |  |
| 6137                                                                                         |         |                               | DEV                        | DEVON ENERGY PRODUCTION COMPANY, L.P. |                                             |                  |               |                | 3711.4        |  |
|                                                                                              |         |                               |                            |                                       | * Surface                                   | Location         |               |                |               |  |
| UL or lot no.                                                                                | Section | Township                      | Range                      | Lot Idn                               | Feet from the                               | North/South line | Feet from the | East/West line | County        |  |
| М                                                                                            | 15      | 23 S                          | 33 E                       |                                       | 415                                         | SOUTH            | 810           | WEST           | LEA           |  |
|                                                                                              |         |                               | "B                         | ottom He                              | ole Location                                | If Different Fr  | om Surface    |                |               |  |
| UL or lot no.                                                                                | Section | Township                      | Range                      | Lot Idn                               | Feet from the                               | North/South line | Feet from the | East/West line | County        |  |
| С                                                                                            | 10      | 23 S                          | 33E                        |                                       | 330                                         | NORTH            | 1732          | WEST           | LEA           |  |
| <sup>12</sup> Dedicated Acres <sup>13</sup> Joint or Infill <sup>14</sup> Consolidation Code |         |                               | <sup>15</sup> Order No.    |                                       |                                             |                  |               |                |               |  |
| 320.00                                                                                       |         | ;                             |                            |                                       |                                             |                  |               |                |               |  |