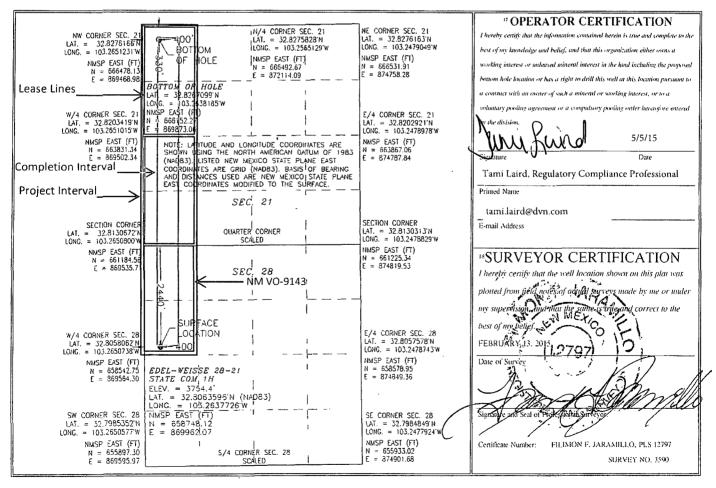

Form C-102 Revised August 1, 2011 Submit one copy to appropriate District Office MAY 1 8 2015

☐ AMENDED REPORT

WELL LOCATION AND ACREAGE DEDICATION FOR

| 30-029-429            | 62 46310       | MIDWAY; Aure SARIN         | 6 |  |  |
|-----------------------|----------------|----------------------------|---|--|--|
| 1 Property Code       |                | <sup>5</sup> Property Name |   |  |  |
| 314808                | EDEL-WEI       | 1H                         |   |  |  |
| <sup>7</sup> OGRID №. | -              | " Elevation                |   |  |  |
| 6137                  | DEVON ENERGY F | 3754.4                     |   |  |  |
|                       | 10 S           | Surface Location           |   |  |  |

| UL or lot no.     | Section                | Township      | Range        | Lot Idn    | Feet from the | North/South line | Feet from the | East/West line | County |
|-------------------|------------------------|---------------|--------------|------------|---------------|------------------|---------------|----------------|--------|
| E                 | 28                     | 17 S          | 37 E         |            | 2440          | NORTH            | 400           | WEST           | LEA    |
|                   |                        |               | п Вог        | tom Hol    | e Location If | Different From   | m Surface     |                |        |
| UL or lot no.     | Section                | Township      | Range        | Lot Idn    | Feet from the | North/South line | Feet from the | East/West line | County |
| D                 | 2.1                    | 17 S          | 37 E         |            | 330           | NORTH            | 400           | WEST           | LEA    |
| 2 Dedicated Acres | <sup>13</sup> Joint or | · Infill 1 Co | onsolidation | Code 15 Or | der No.       |                  |               | L              |        |
| 240.00            |                        |               |              |            |               |                  |               |                |        |

No allowable will be assigned to this completion until all interests have been consolidated or a non-standard unit has been approved by the division.

NOTE: LATITUDE AND LONGITUDE COORDINATES ARE SHOWN USING THE NORTH AMERICAN DATUM OF 1983 (NADB3). LISTED NEW MEXICO STATE PLANE EAST COORDINATES ARE GRID (NADB3). BASIS OF BEARING AND DISTANCES USED ARE NEW MEXICO STATE PLANE EAST COORDINATES MODIFIED TO THE SURFACE.

DEVON ENERGY PRODUCTION COMPANY, L.P.

EDEL-WEISSE 28-21 STATE COM 1H

LOCATED 2440 FT. FROM THE NORTH LINE
AND 400 FT. FROM THE WEST LINE OF
SECTION 28, TOWNSHIP 17 SOUTH,
RANGE 37 EAST, N.M.P.M.
LEA COUNTY, STATE OF NEW MEXICO