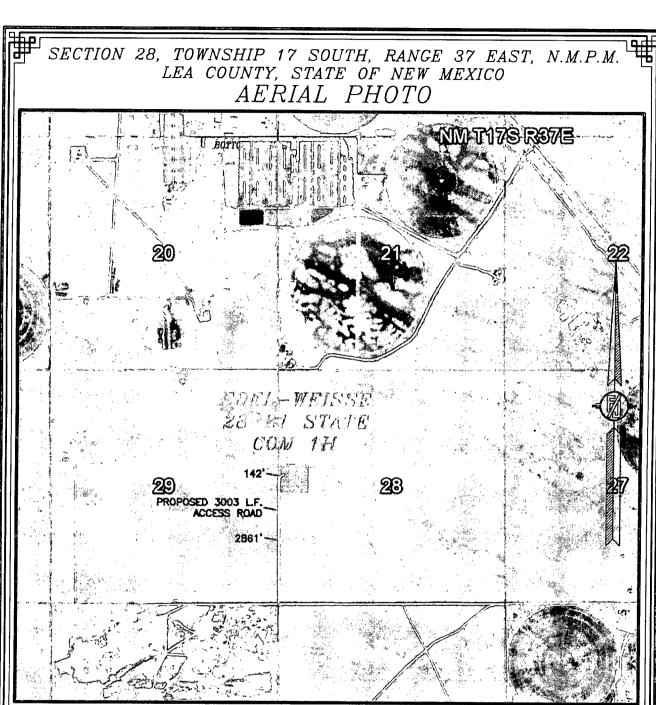

## SECTION 28, TOWNSHIP 17 SOUTH, RANGE 37 EAST, N.M.P.M. LEA COUNTY, STATE OF NEW MEXICO LOCATION VERIFICATION MAP

DEVON ENERGY PRODUCTION COMPANY, L.P.

EDEL-WEISSE 28-21 STATE COM 1H

LOCATED 2440 FT. FROM THE NORTH LINE
AND 400 FT. FROM THE WEST LINE OF
SECTION 28, TOWNSHIP 17 SOUTH,
RANGE 37 EAST, N.M.P.M.
LEA COUNTY, STATE OF NEW MEXICO

FEBRUARY 13, 2015

SURVEY NO. 3590

MADRON SURVEYING, INC. 301 SOUTH CANAL CARLSBAD, NEW MEXICO