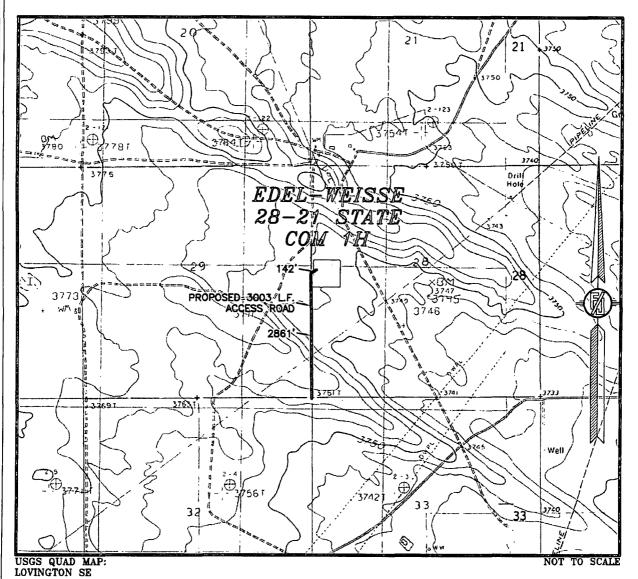

## SECTION 28, TOWNSHIP 17 SOUTH, RANGE 37 EAST, N.M.P.M. LEA COUNTY, STATE OF NEW MEXICO VICINITY MAP

DIRECTIONS TO LOCATION
FROM THE INTERSECTION OF STATE HWY 18 AND COUNTY ROAD
ALABAMA STREET GO WEST ON ALABAMA STREET 2.74 MILES ABOUT A
MILE PAST END OF PAVEMENT TO PROPOSED ROAD ON RIGHT GO
NORTH ON PROPOSED ROAD 3003 LF (0.56 MILES) TO NORTHWEST
CORNER OF PROPOSED PAD

DEVON ENERGY PRODUCTION COMPANY, L.P.

EDEL-WEISSE 28-21 STATE COM 1H

LOCATED 2440 FT. FROM THE NORTH LINE

AND 400 FT. FROM THE WEST LINE OF

SECTION 28, TOWNSHIP 17 SOUTH,

RANGE 37 EAST, N.M.P.M.

LEA COUNTY, STATE OF NEW MEXICO