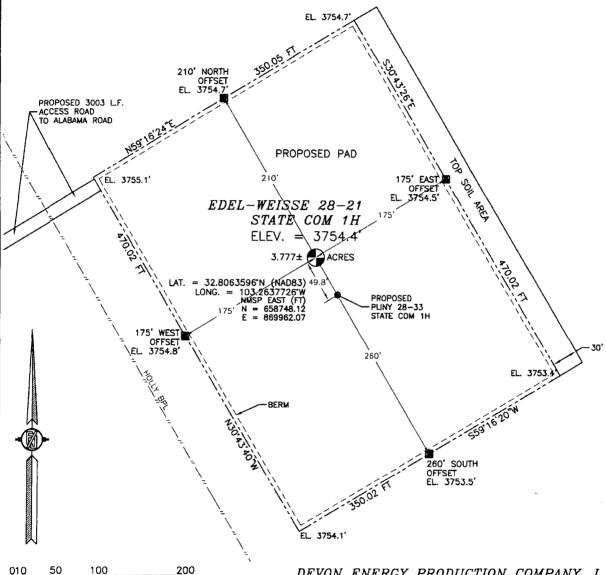

SCALE 1" = 100'
DIRECTIONS TO LOCATION
FROM THE INTERSECTION OF STATE HWY 18 AND COUNTY ROAD
ALABAMA STREET GO WEST ON ALABAMA STREET 2.74 MILES ABOUT A
MILE PAST END OF PAVEMENT TO PROPOSED ROAD ON RIGHT GO
NORTH ON PROPOSED ROAD 3003 LF (0.56 MILES) TO NORTHWEST
CORNER OF PROPOSED PAD

DEVON ENERGY PRODUCTION COMPANY, L.P.

EDEL-WEISSE 28-21 STATE COM 1H

LOCATED 2440 FT. FROM THE NORTH LINE
AND 400 FT. FROM THE WEST LINE OF
SECTION 28, TOWNSHIP 17 SOUTH,
RANGE 37 EAST, N.M.P.M.
LEA COUNTY, STATE OF NEW MEXICO