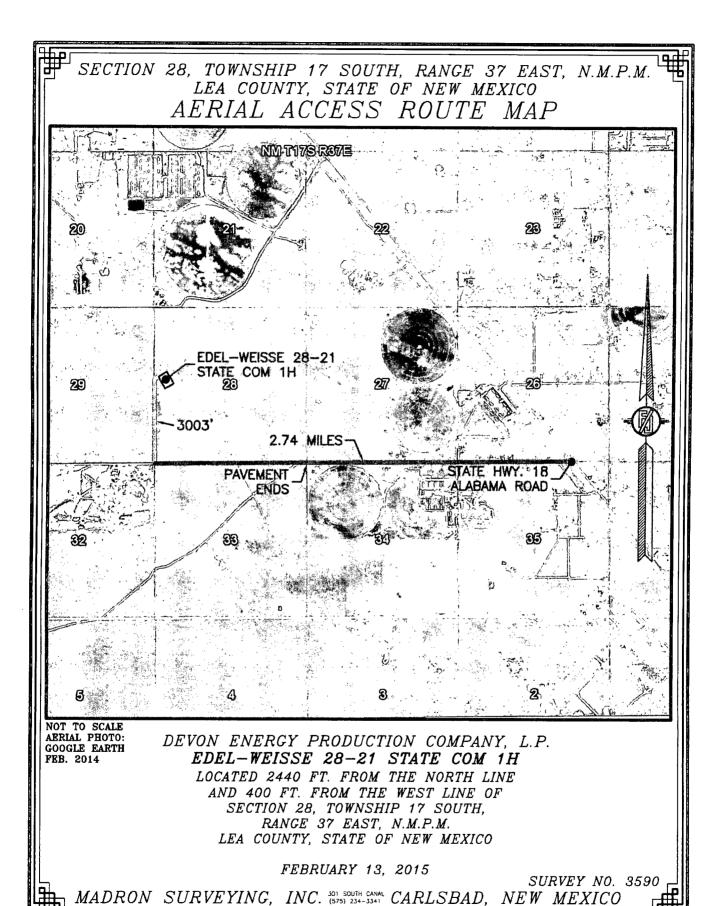

FEBRUARY 13, 2015

SURVEY NO. 3590

MADRON SURVEYING, INC. 301 SOUTH CANAL CARLSBAD, NEW MEXICO

NOT TO SCALE AERIAL PHOTO: GOOGLE EARTH FEB. 2014

DEVON ENERGY PRODUCTION COMPANY, L.P.

EDEL-WEISSE 28-21 STATE COM 1H

LOCATED 2440 FT. FROM THE NORTH LINE
AND 400 FT. FROM THE WEST LINE OF
SECTION 28, TOWNSHIP 17 SOUTH,
RANGE 37 EAST, N.M.P.M.
LEA COUNTY, STATE OF NEW MEXICO

FEBRUARY 13, 2015

SURVEY NO. 3590
MADRON SURVEYING, INC. 301 SOUTH CANAL CARLSBAD, NEW MEXICO