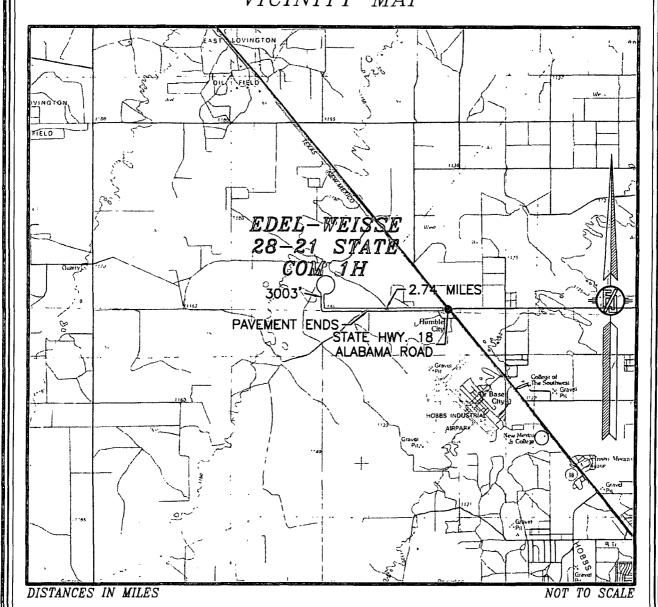

## SECTION 28, TOWNSHIP 17 SOUTH, RANGE 37 EAST, N.M.P.M. LEA COUNTY, STATE OF NEW MEXICO VICINITY MAP

DIRECTIONS TO LOCATION
FROM THE INTERSECTION OF STATE HWY 18 AND COUNTY ROAD
ALABAMA STREET GO WEST ON ALABAMA STREET 2.74 MILES ABOUT A
MILE PAST END OF PAVEMENT TO PROPOSED ROAD ON RIGHT GO
NORTH ON PROPOSED ROAD 3003 LF (0.56 MILES) TO NORTHWEST
CORNER OF PROPOSED PAD

DEVON ENERGY PRODUCTION COMPANY, L.P.

EDEL-WEISSE 28-21 STATE COM 1H

LOCATED 2440 FT. FROM THE NORTH LINE

AND 400 FT. FROM THE WEST LINE OF

SECTION 28, TOWNSHIP 17 SOUTH,

RANGE 37 EAST, N.M.P.M.

LEA COUNTY, STATE OF NEW MEXICO

FEBRUARY 13, 2015

SURVEY NO. 3590

MADRON SURVEYING, INC. 301 SOUTH CANAL CARLSBAD, NEW MEXICO

NOT TO SCALE AERIAL PHOTO: GOOGLE EARTH FEB. 2014

DEVON ENERGY PRODUCTION COMPANY, L.P.

EDEL-WEISSE 28-21 STATE COM 1H