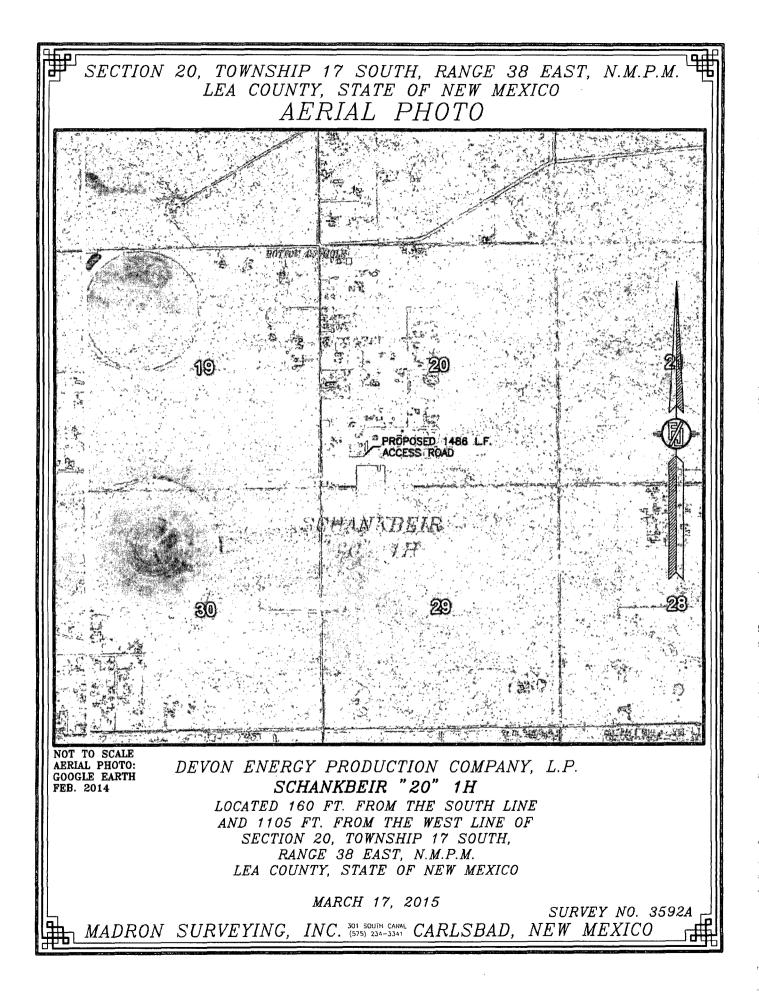

| District 1<br>1625 N. French Dr., 1<br>Phone: (575) 393-616<br>District II<br>811 S. First St., Artes<br>Phone: (575) 748-128<br>District II<br>1000 Rio Brazos Roa<br>Phone: (505) 334-617<br>District IV<br>1220 S. St. Francis Dir<br>Phone: (505) 476-346 | il Fax: (575) 3<br>ia. NM 88210<br>3 Fax: (575) 74<br>d. Aztee, NM 8<br>8 Fax: (505) 33<br>-, Santa Fe, NN | 93-0720<br>8-9720<br>7410<br>4-6170 | State of New Mexico<br>Energy, Minerals & Natural Resources Department<br>OIL CONSERVATION DIVISION <b>HOBBS OCD</b><br>1220 South St. Francis Dr.<br>Santa Fe, NM 87505 MAY <b>1 8 2015</b> |                            |               |                  |                |                   |     | Form C-102<br>Revised August 1, 2011<br>Submit one copy to appropriate<br>District Office |  |  |
|---------------------------------------------------------------------------------------------------------------------------------------------------------------------------------------------------------------------------------------------------------------|------------------------------------------------------------------------------------------------------------|-------------------------------------|----------------------------------------------------------------------------------------------------------------------------------------------------------------------------------------------|----------------------------|---------------|------------------|----------------|-------------------|-----|-------------------------------------------------------------------------------------------|--|--|
|                                                                                                                                                                                                                                                               |                                                                                                            | W                                   | ELL LO                                                                                                                                                                                       | OCATIO                     | N AND ACI     | REAGE DEDI       | CATHEREN       | <b>ED</b> T       |     |                                                                                           |  |  |
| API Number<br>30-025-42564                                                                                                                                                                                                                                    |                                                                                                            |                                     |                                                                                                                                                                                              | ² Pool Cod<br><b>31705</b> | Ĥ             | OBASI            | Pool N<br>HAME | <sup>same</sup>   | ONE | SPRING                                                                                    |  |  |
| <sup>+</sup> Property Code                                                                                                                                                                                                                                    |                                                                                                            |                                     | <sup>3</sup> Property Name                                                                                                                                                                   |                            |               |                  |                |                   |     | <sup>6</sup> Well Number                                                                  |  |  |
| 314811                                                                                                                                                                                                                                                        |                                                                                                            |                                     | SCHANKBEIR 20                                                                                                                                                                                |                            |               |                  |                |                   |     | 1H                                                                                        |  |  |
| <sup>7</sup> OGRID No.                                                                                                                                                                                                                                        |                                                                                                            |                                     |                                                                                                                                                                                              | ······                     | " Elevation   |                  |                |                   |     |                                                                                           |  |  |
| 6137                                                                                                                                                                                                                                                          |                                                                                                            |                                     | <b>DEVON ENERGY PRODUCTION COMPANY, L.P.</b>                                                                                                                                                 |                            |               |                  |                |                   |     | 3692.1                                                                                    |  |  |
|                                                                                                                                                                                                                                                               | •                                                                                                          |                                     |                                                                                                                                                                                              |                            |               | Location         |                |                   | ı   |                                                                                           |  |  |
| UL or lot no. Section Te                                                                                                                                                                                                                                      |                                                                                                            | Township                            | Range                                                                                                                                                                                        | Lot Idn                    | Feet from the | North/South line | Feet from the  | from the East/Wes |     | County                                                                                    |  |  |
| M 20                                                                                                                                                                                                                                                          |                                                                                                            | 178                                 | 30 E                                                                                                                                                                                         |                            | 160           | SOUTH            | 1105           | 33/17             | om  | TEA                                                                                       |  |  |

| 171                          | 20                    | 1/3              | 30 E          |          | 100                      | 30011                     | 1105                     | WESI                   | LEA           |
|------------------------------|-----------------------|------------------|---------------|----------|--------------------------|---------------------------|--------------------------|------------------------|---------------|
|                              |                       |                  | " Be          | ottom Ho | ole Location             | If Different Fr           | om Surface               |                        |               |
| UL or lot no.<br>D           | Section 20            | Township<br>17 S | Range<br>38 E | Lot Idn  | Feet from the <b>330</b> | North/South line<br>NORTH | Feet from the <b>660</b> | East/West line<br>WEST | County<br>LEA |
| <sup>12</sup> Dedicated Acre | s <sup>13</sup> Joint | or Infill 14     | Consolidatior | 1 Code   |                          |                           | <sup>15</sup> Order No.  |                        |               |