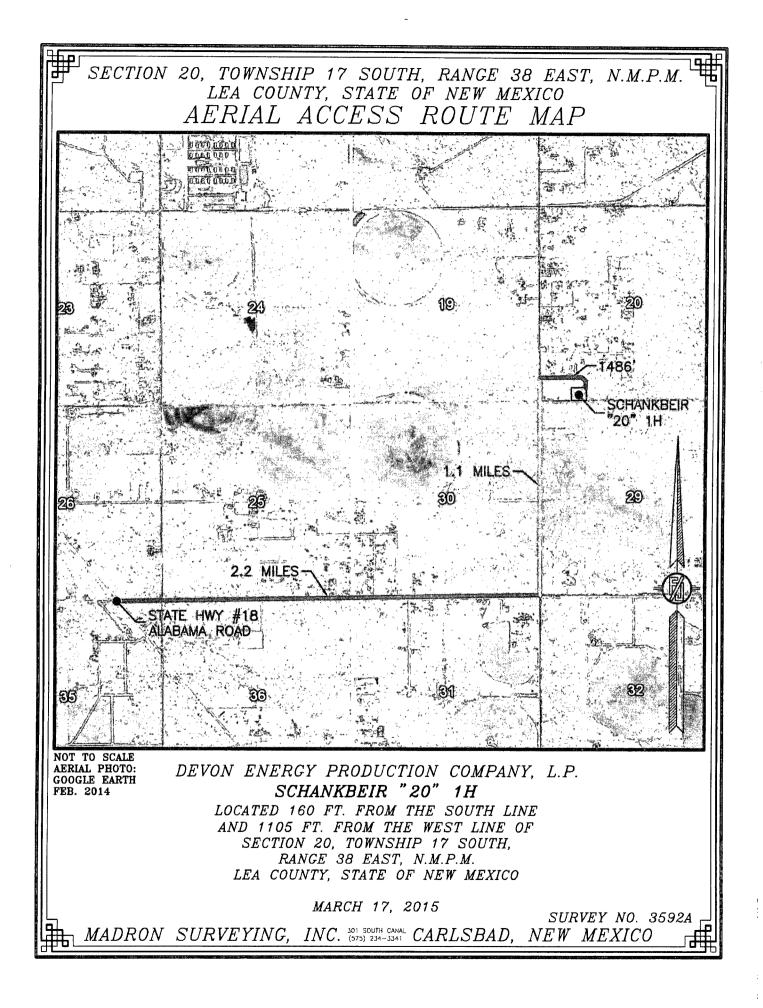

| District 1<br>1625 N. French Dr., 1<br>Phone: (575) 393-616<br>District II<br>811 S. First St., Artes<br>Phone: (575) 748-128<br>District II<br>1000 Rio Brazos Roa<br>Phone: (505) 334-617<br>District IV<br>1220 S. St. Francis Dir<br>Phone: (505) 476-346 | il Fax: (575) 3<br>ia. NM 88210<br>3 Fax: (575) 74<br>d. Aztee, NM 8<br>8 Fax: (505) 33<br>-, Santa Fe, NN | 93-0720<br>8-9720<br>7410<br>4-6170 | State of New Mexico<br>Energy, Minerals & Natural Resources Department<br>OIL CONSERVATION DIVISION <b>HOBBS OCD</b><br>1220 South St. Francis Dr.<br>Santa Fe, NM 87505 MAY <b>1 8 2015</b> |                            |               |                  |                |                   |     | Form C-102<br>Revised August 1, 2011<br>Submit one copy to appropriate<br>District Office |  |  |
|---------------------------------------------------------------------------------------------------------------------------------------------------------------------------------------------------------------------------------------------------------------|------------------------------------------------------------------------------------------------------------|-------------------------------------|----------------------------------------------------------------------------------------------------------------------------------------------------------------------------------------------|----------------------------|---------------|------------------|----------------|-------------------|-----|-------------------------------------------------------------------------------------------|--|--|
|                                                                                                                                                                                                                                                               |                                                                                                            | W                                   | ELL LO                                                                                                                                                                                       | OCATIO                     | N AND ACI     | REAGE DEDI       | CATHEREN       | <b>ED</b> T       |     |                                                                                           |  |  |
| API Number<br>30-025-42564                                                                                                                                                                                                                                    |                                                                                                            |                                     |                                                                                                                                                                                              | ² Pool Cod<br><b>31705</b> | Ĥ             | OBASI            | Pool N<br>HAME | <sup>same</sup>   | ONE | SPRING                                                                                    |  |  |
| <sup>+</sup> Property Code                                                                                                                                                                                                                                    |                                                                                                            |                                     | <sup>3</sup> Property Name                                                                                                                                                                   |                            |               |                  |                |                   |     | <sup>6</sup> Well Number                                                                  |  |  |
| 314811                                                                                                                                                                                                                                                        |                                                                                                            |                                     | SCHANKBEIR 20                                                                                                                                                                                |                            |               |                  |                |                   |     | 1H                                                                                        |  |  |
| <sup>7</sup> OGRID No.                                                                                                                                                                                                                                        |                                                                                                            |                                     |                                                                                                                                                                                              | ······                     | " Elevation   |                  |                |                   |     |                                                                                           |  |  |
| 6137                                                                                                                                                                                                                                                          |                                                                                                            |                                     | <b>DEVON ENERGY PRODUCTION COMPANY, L.P.</b>                                                                                                                                                 |                            |               |                  |                |                   |     | 3692.1                                                                                    |  |  |
|                                                                                                                                                                                                                                                               | •                                                                                                          |                                     |                                                                                                                                                                                              |                            |               | Location         |                |                   | ı   |                                                                                           |  |  |
| UL or lot no. Section Te                                                                                                                                                                                                                                      |                                                                                                            | Township                            | Range                                                                                                                                                                                        | Lot Idn                    | Feet from the | North/South line | Feet from the  | from the East/Wes |     | County                                                                                    |  |  |
| M 20                                                                                                                                                                                                                                                          |                                                                                                            | 178                                 | 30 E                                                                                                                                                                                         |                            | 160           | SOUTH            | 1105           | 33/17             | om  | TEA                                                                                       |  |  |

| 171                          | 20                    | 1/3              | 30 E          |          | 100                      | 30011                     | 1105                     | WESI                   | LEA           |
|------------------------------|-----------------------|------------------|---------------|----------|--------------------------|---------------------------|--------------------------|------------------------|---------------|
|                              |                       |                  | " Be          | ottom Ho | ole Location             | If Different Fr           | om Surface               |                        |               |
| UL or lot no.<br>D           | Section 20            | Township<br>17 S | Range<br>38 E | Lot Idn  | Feet from the <b>330</b> | North/South line<br>NORTH | Feet from the <b>660</b> | East/West line<br>WEST | County<br>LEA |
| <sup>12</sup> Dedicated Acre | s <sup>13</sup> Joint | or Infill 14     | Consolidatior | 1 Code   |                          |                           | <sup>15</sup> Order No.  |                        |               |