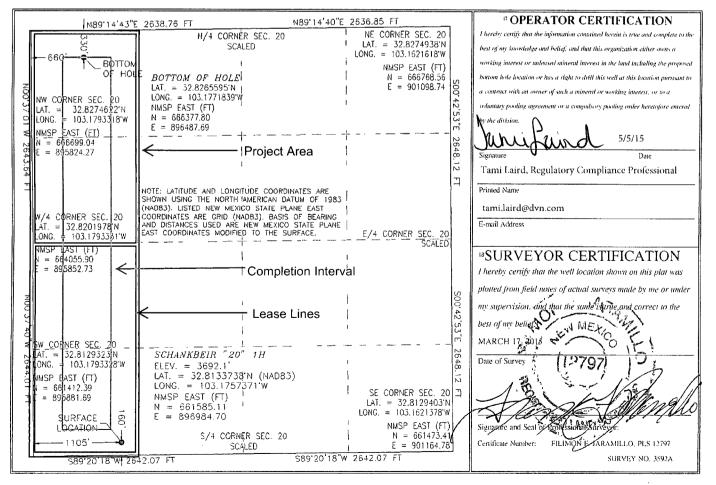

| District 1<br>1625 N. French Dr., 1<br>Phone: (575) 393-616<br>District II<br>811 S. First St., Artes<br>Phone: (575) 748-128<br>District II<br>1000 Rio Brazos Roa<br>Phone: (505) 334-617<br>District IV<br>1220 S. St. Francis Dir<br>Phone: (505) 476-346 | il Fax: (575) 3<br>ia. NM 88210<br>3 Fax: (575) 74<br>d. Aztee, NM 8<br>8 Fax: (505) 33<br>-, Santa Fe, NN | 93-0720<br>8-9720<br>7410<br>4-6170 | State of New Mexico<br>Energy, Minerals & Natural Resources Department<br>OIL CONSERVATION DIVISION <b>HOBBS OCD</b><br>1220 South St. Francis Dr.<br>Santa Fe, NM 87505 MAY <b>1 8 2015</b> |                            |               |                  |                |                   |     | Form C-102<br>Revised August 1, 2011<br>Submit one copy to appropriate<br>District Office |  |  |
|---------------------------------------------------------------------------------------------------------------------------------------------------------------------------------------------------------------------------------------------------------------|------------------------------------------------------------------------------------------------------------|-------------------------------------|----------------------------------------------------------------------------------------------------------------------------------------------------------------------------------------------|----------------------------|---------------|------------------|----------------|-------------------|-----|-------------------------------------------------------------------------------------------|--|--|
|                                                                                                                                                                                                                                                               |                                                                                                            | W                                   | ELL LO                                                                                                                                                                                       | OCATIO                     | N AND ACI     | REAGE DEDI       | CATHEREN       | <b>ED</b> T       |     |                                                                                           |  |  |
| API Number<br>30-025-42564                                                                                                                                                                                                                                    |                                                                                                            |                                     |                                                                                                                                                                                              | ² Pool Cod<br><b>31705</b> | Ĥ             | OBASI            | Pool N<br>HAME | <sup>same</sup>   | ONE | SPRING                                                                                    |  |  |
| <sup>+</sup> Property Code                                                                                                                                                                                                                                    |                                                                                                            |                                     | <sup>3</sup> Property Name                                                                                                                                                                   |                            |               |                  |                |                   |     | <sup>6</sup> Well Number                                                                  |  |  |
| 314811                                                                                                                                                                                                                                                        |                                                                                                            |                                     | SCHANKBEIR 20                                                                                                                                                                                |                            |               |                  |                |                   |     | 1H                                                                                        |  |  |
| <sup>7</sup> OGRID No.                                                                                                                                                                                                                                        |                                                                                                            |                                     |                                                                                                                                                                                              | ······                     | " Elevation   |                  |                |                   |     |                                                                                           |  |  |
| 6137                                                                                                                                                                                                                                                          |                                                                                                            |                                     | <b>DEVON ENERGY PRODUCTION COMPANY, L.P.</b>                                                                                                                                                 |                            |               |                  |                |                   |     | 3692.1                                                                                    |  |  |
|                                                                                                                                                                                                                                                               | •                                                                                                          |                                     |                                                                                                                                                                                              |                            |               | Location         |                |                   | ı   |                                                                                           |  |  |
| UL or lot no. Section Te                                                                                                                                                                                                                                      |                                                                                                            | Township                            | Range                                                                                                                                                                                        | Lot Idn                    | Feet from the | North/South line | Feet from the  | from the East/Wes |     | County                                                                                    |  |  |
| M 20                                                                                                                                                                                                                                                          |                                                                                                            | 178                                 | 30 E                                                                                                                                                                                         |                            | 160           | SOUTH            | 1105           | 33/17             | om  | TEA                                                                                       |  |  |

| 171                          | 20                    | 1/3              | 30 E          |          | 100                      | 30011                     | 1105                     | WESI                   | LEA           |
|------------------------------|-----------------------|------------------|---------------|----------|--------------------------|---------------------------|--------------------------|------------------------|---------------|
|                              |                       |                  | " Be          | ottom Ho | ole Location             | If Different Fr           | om Surface               |                        |               |
| UL or lot no.<br>D           | Section 20            | Township<br>17 S | Range<br>38 E | Lot Idn  | Feet from the <b>330</b> | North/South line<br>NORTH | Feet from the <b>660</b> | East/West line<br>WEST | County<br>LEA |
| <sup>12</sup> Dedicated Acre | s <sup>13</sup> Joint | or Infill 14     | Consolidatior | 1 Code   |                          |                           | <sup>15</sup> Order No.  |                        |               |

No allowable will be assigned to this completion until all interests have been consolidated or a non-standard unit has been approved by the division.

MAY 1 8 2015