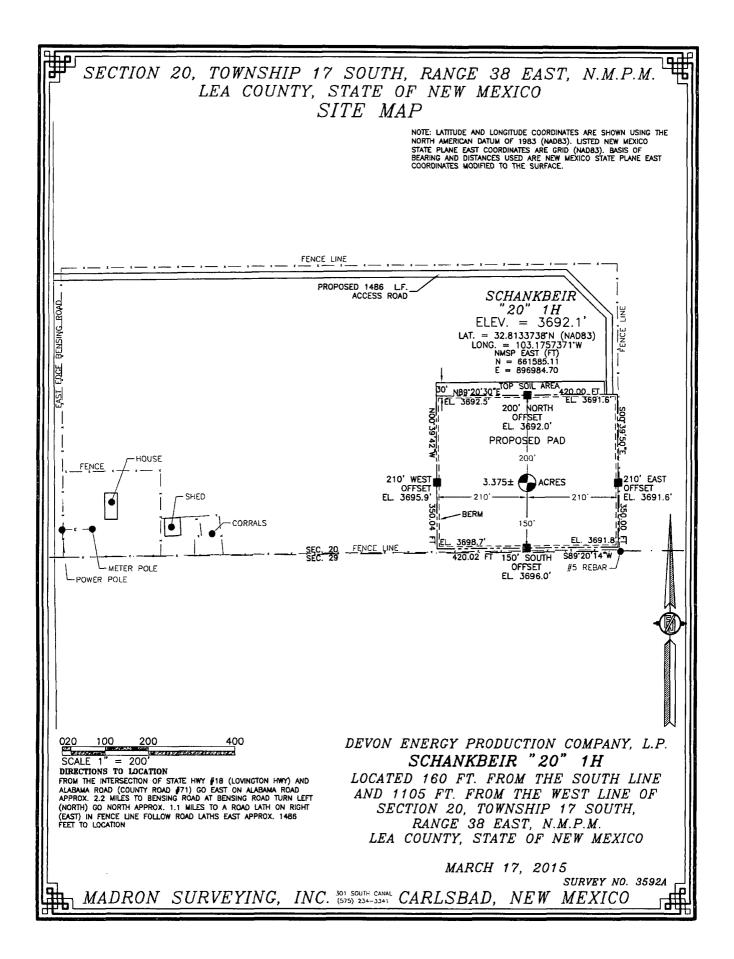

| District 1<br>1625 N. French Dr., 1<br>Phone: (575) 393-616<br>District II<br>811 S. First St., Artes<br>Phone: (575) 748-128<br>District II<br>1000 Rio Brazos Roa<br>Phone: (505) 334-617<br>District IV<br>1220 S. St. Francis Dir<br>Phone: (505) 476-346 | il Fax: (575) 3<br>ia. NM 88210<br>3 Fax: (575) 74<br>d. Aztee, NM 8<br>8 Fax: (505) 33<br>-, Santa Fe, NN | 93-0720<br>8-9720<br>7410<br>4-6170 | State of New Mexico<br>Energy, Minerals & Natural Resources Department<br>OIL CONSERVATION DIVISION <b>HOBBS OCD</b><br>1220 South St. Francis Dr.<br>Santa Fe, NM 87505 MAY <b>1 8 2015</b> |                            |               |                  |                |                   |     | Form C-102<br>Revised August 1, 2011<br>Submit one copy to appropriate<br>District Office |  |  |
|---------------------------------------------------------------------------------------------------------------------------------------------------------------------------------------------------------------------------------------------------------------|------------------------------------------------------------------------------------------------------------|-------------------------------------|----------------------------------------------------------------------------------------------------------------------------------------------------------------------------------------------|----------------------------|---------------|------------------|----------------|-------------------|-----|-------------------------------------------------------------------------------------------|--|--|
|                                                                                                                                                                                                                                                               |                                                                                                            | W                                   | ELL LO                                                                                                                                                                                       | OCATIO                     | N AND ACI     | REAGE DEDI       | CATHEREN       | <b>ED</b> T       |     |                                                                                           |  |  |
| API Number<br>30-025-42564                                                                                                                                                                                                                                    |                                                                                                            |                                     |                                                                                                                                                                                              | ² Pool Cod<br><b>31705</b> | Ĥ             | OBASI            | Pool N<br>HAME | <sup>same</sup>   | ONE | SPRING                                                                                    |  |  |
| <sup>+</sup> Property Code                                                                                                                                                                                                                                    |                                                                                                            |                                     | <sup>3</sup> Property Name                                                                                                                                                                   |                            |               |                  |                |                   |     | <sup>6</sup> Well Number                                                                  |  |  |
| 314811                                                                                                                                                                                                                                                        |                                                                                                            |                                     | SCHANKBEIR 20                                                                                                                                                                                |                            |               |                  |                |                   |     | 1H                                                                                        |  |  |
| <sup>7</sup> OGRID No.                                                                                                                                                                                                                                        |                                                                                                            |                                     |                                                                                                                                                                                              | ······                     | " Elevation   |                  |                |                   |     |                                                                                           |  |  |
| 6137                                                                                                                                                                                                                                                          |                                                                                                            |                                     | <b>DEVON ENERGY PRODUCTION COMPANY, L.P.</b>                                                                                                                                                 |                            |               |                  |                |                   |     | 3692.1                                                                                    |  |  |
|                                                                                                                                                                                                                                                               | •                                                                                                          |                                     |                                                                                                                                                                                              |                            |               | Location         |                |                   | ı   |                                                                                           |  |  |
| UL or lot no. Section Te                                                                                                                                                                                                                                      |                                                                                                            | Township                            | Range                                                                                                                                                                                        | Lot Idn                    | Feet from the | North/South line | Feet from the  | from the East/Wes |     | County                                                                                    |  |  |
| M 20                                                                                                                                                                                                                                                          |                                                                                                            | 178                                 | 30 E                                                                                                                                                                                         |                            | 160           | SOUTH            | 1105           | 33/17             | om  | TEA                                                                                       |  |  |