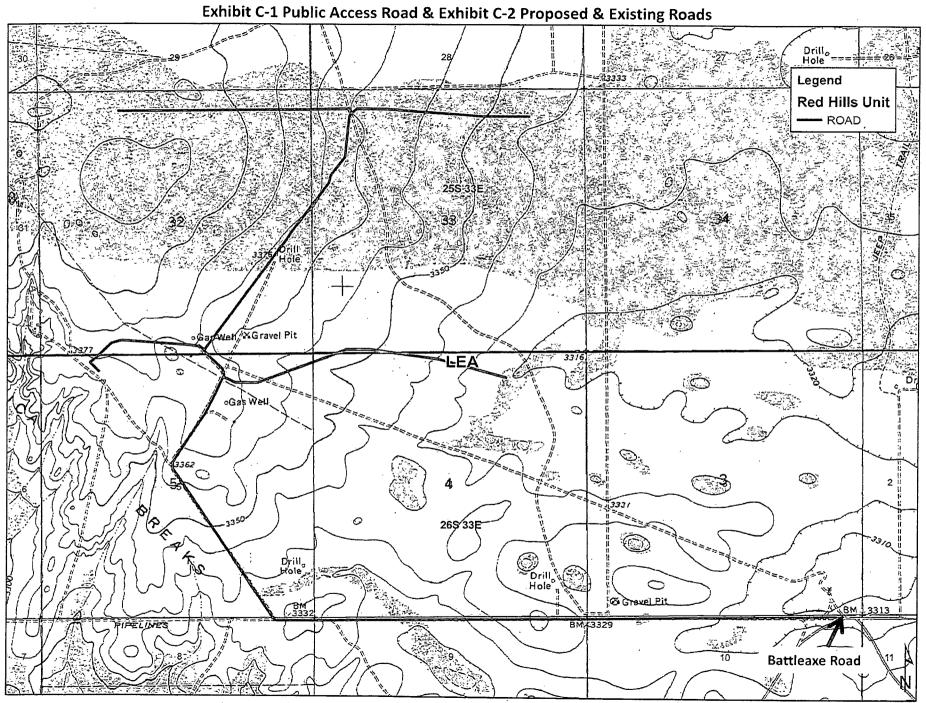

.



P.O. Box 1786 1120 N. West County Rd. Hobbs, New Moxico 88241 (575) 393-7316 - Office (575) 392-2206 - Fax basinsurveys.com

| i | The service telephone the service to service     |       | Г |
|---|--------------------------------------------------|-------|---|
| N | 0' 1000' 2000' 3000' 4000'                       |       |   |
|   | SCALE: 1" = 2000'                                | 1     | П |
|   | W.O. Number: KAN 29706                           | {(    |   |
|   | Survey Date: 11-13-2013                          | ď     |   |
|   | YELLOW TINT — USA LAND<br>BLUE TINT — STATE LAND |       |   |
| 1 | NATURAL COLOR - FEE LAND                         | , , , | H |

CIMAREX ENERGY CO. OF COLORADO

RED HILLS UNIT

xhibit C-1 Public Access Road & Exhibit C-2 Proposed & Existing Roa





Red Hills Unit Lease Road Information Plat consolidation





## LEGAL DESCRIPTION

A STRIP OF LAND 30.0 FEET WIDE, LOCATED IN SECTION 33, TOWNSHIP 25 SOUTH, RANGE 33 EAST, N.M.P.M., LEA COUNTY, NEW MEXICO AND BEING 15.0 FEET LEFT AND RIGHT OF THE FOLLOWING DESCRIBED CENTERLINE SURVEY.

BEGINNING AT A POINT ON THE EAST PROPERTY LINE WHICH LIES S.00'07'44"E., 477.0 FEET FROM THE NORTH QUARTER CORNER OF SAID SECTION 33; THENCE S.84"23"42"W., 658.6 FEET; THENCE S.89"54"19"E., 663.3 FEET TO A POINT ON THE EAST PROPERTY LINE WHICH LIES S.67"39"29"E., 1427.0 FEET FROM THE NORTH QUARTER CORNER OF SAID SECTION 33. SAID STRIP OF LAND BEING 1321.9 FEET OR 80.12 RODS IN LENGTH.









### LEGAL DESCRIPTION

A STRIP OF LAND 30.0 FEET WIDE, LOCATED IN SECTION 33, TOWNSHIP 25 SOUTH, RANGE 33 EAST,