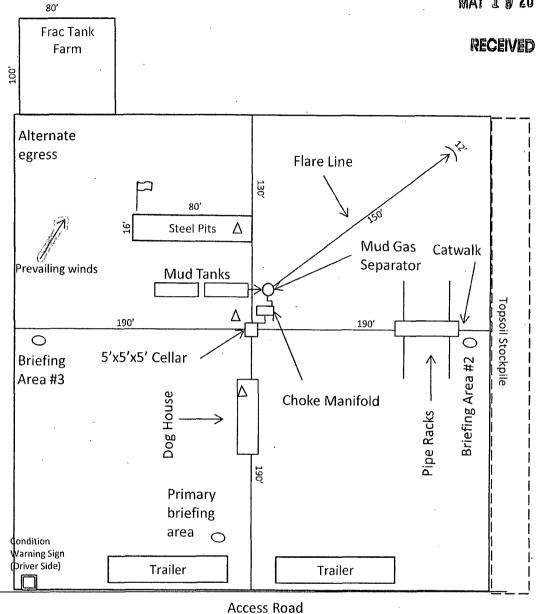

EAST PROPERTY LINE WHICH LIES S.67"39"29"E., 1427.0 FEET FROM THE NORTH QUARTER CORNER OF SAID SECTION 33. SAID STRIP OF LAND BEING 1321.9 FEET OR 80.12 RODS IN LENGTH.









### LEGAL DESCRIPTION

A STRIP OF LAND 30.0 FEET WIDE, LOCATED IN SECTION 33, TOWNSHIP 25 SOUTH, RANGE 33 EAST, N.M.P.M., LEA COUNTY, NEW MEXICO AND BEING 15.0 FEET LEFT AND RIGHT OF THE FOLLOWING DESCRIBED CENTERLINE SURVEY.

BEGINNING AT A POINT ON THE EAST PROPERTY LINE WHICH LIES S.6'09'32"E., 1443.1 FEET FROM THE NORTH QUARTER CORNER OF SAID SECTION 33; THENCE N.89'51'42"W., 615.9 FEET; THENCE N.84'22'44"W., 706.3 FEET TO A POINT ON THE WEST PROPERTY LINE WHICH LIES S.00'07'44"E., 512.6 FEET FROM THE NORTH QUARTER CORNER OF SAID SECTION 33. SAID STRIP OF LAND BEING 1322.2 FEET OR 80.13 RODS IN LENGTH.











- H2S Monitors
   △ (alarms at bell nipple and shale shaker)
- O Briefing Areas

Ņ

Exhibit D – Rig Diagram

Red Hills Unit 20H

Cimarex Energy Co. of Colorado

33-25S-33E

SHL 330 FNL & 1745 FEL

BHL 330 FSL & 1330 FEL

Lea County, NM