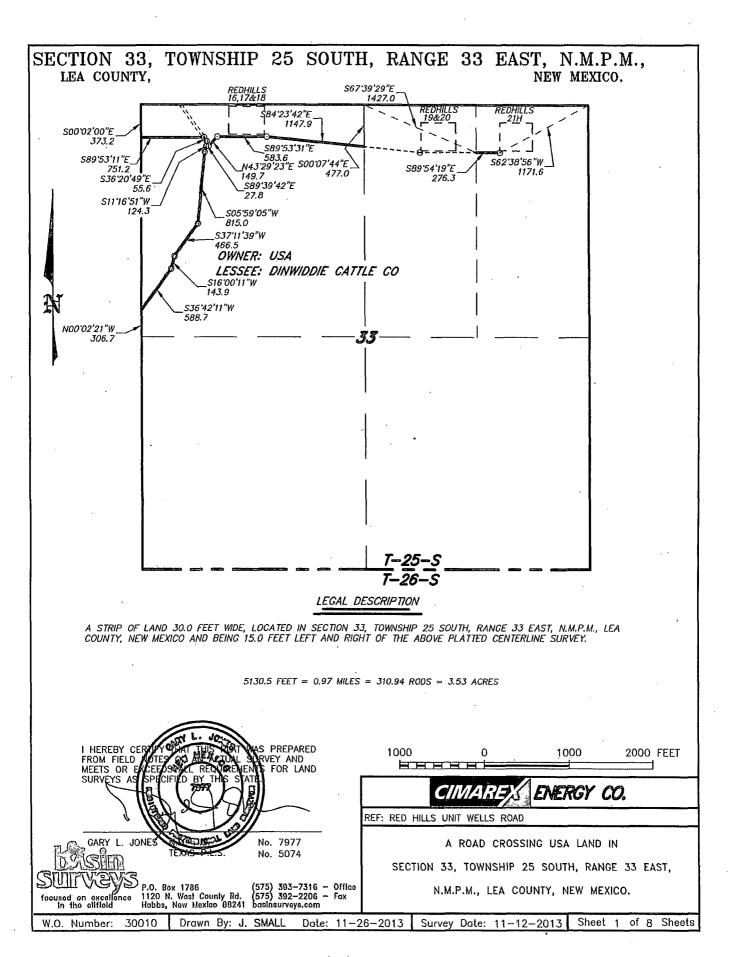

8241 (575) 393-7316 - Office (575) 392-2206 - Fax basinsurveys.com

| i | The service telephone the service to service     |       | Г |
|---|--------------------------------------------------|-------|---|
| N | 0' 1000' 2000' 3000' 4000'                       |       |   |
|   | SCALE: 1" = 2000'                                | 1     | П |
|   | W.O. Number: KAN 29706                           | {(    |   |
|   | Survey Date: 11-13-2013                          | ď     |   |
|   | YELLOW TINT — USA LAND<br>BLUE TINT — STATE LAND |       |   |
| 1 | NATURAL COLOR - FEE LAND                         | , , , | H |

CIMAREX ENERGY CO. OF COLORADO

RED HILLS UNIT

xhibit C-1 Public Access Road & Exhibit C-2 Proposed & Existing Roa





Red Hills Unit Lease Road Information Plat consolidation





## LEGAL DESCRIPTION

A STRIP OF LAND 30.0 FEET WIDE, LOCATED IN SECTION 33, TOWNSHIP 25 SOUTH, RANGE 33 EAST, N.M.P.M., LEA COUNTY, NEW MEXICO AND BEING 15.0 FEET LEFT AND RIGHT OF THE FOLLOWING DESCRIBED CENTERLINE SURVEY.

BEGINNING AT A POINT ON THE EAST PROPERTY LINE WHICH LIES S.00'07'44"E., 477.0 FEET FROM THE NORTH QUARTER CORNER OF SAID SECTION 33; THENCE S.84"23"42"W., 658.6 FEET; THENCE S.89"54"19"E., 663.3 FEET TO A POINT ON THE EAST PROPERTY LINE WHICH LIES S.67"39"29"E., 1427.0 FEET FROM THE NORTH QUARTER CORNER OF SAID SECTION 33. SAID STRIP OF LAND BEING 1321.9 FEET OR 80.12 RODS IN LENGTH.









### LEGAL DESCRIPTION

A STRIP OF LAND 30.0 FEET WIDE, LOCATED IN SECTION 33, TOWNSHIP 25 SOUTH, RANGE 33 EAST, N.M.P.M., LEA COUNTY, NEW MEXICO AND BEING 15.0 FEET LEFT AND