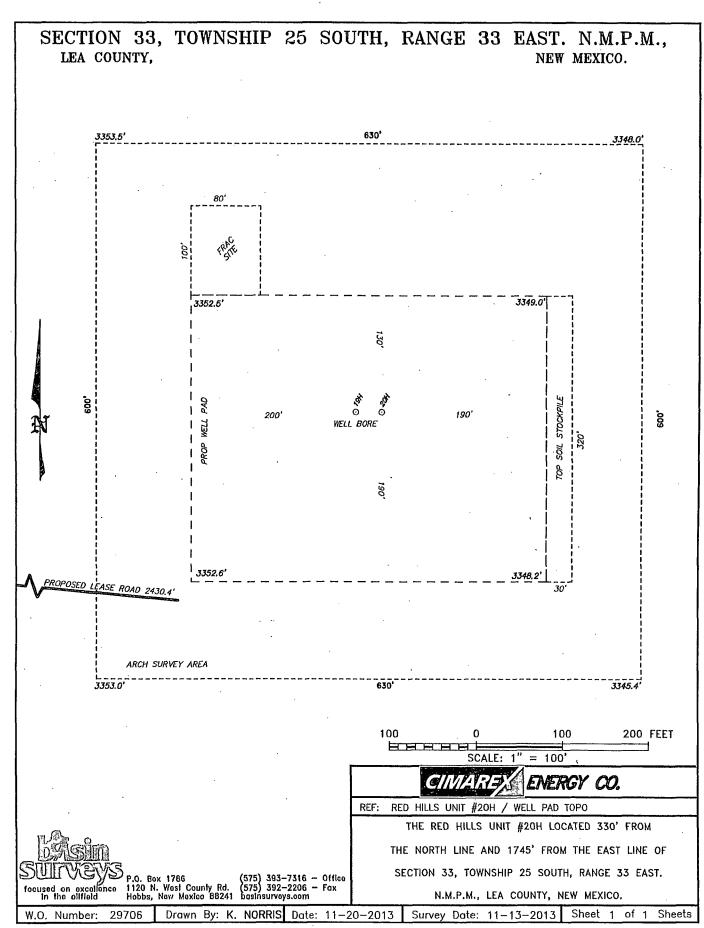

# OIL CONSERVATION DIVISION MAY 192015 District Office

Santa Fe, New Mexico 87505

RECEIVED

WELL LOCATION AND ACREAGE DEDICATION PLAT

☐ AMENDED REPORT

| API Number Pool Code Pool 30-025 - 42572 97994 WC-025 G-06 9 |            |          |                              |         | 329D:411                   | ER BS            |               |                    |        |
|--------------------------------------------------------------|------------|----------|------------------------------|---------|----------------------------|------------------|---------------|--------------------|--------|
| Property Co. 30054                                           |            |          | Property Name RED HILLS UNIT |         |                            |                  |               | Well Number<br>20H |        |
| OGRID No.<br>162683                                          |            |          |                              | CIMAR   | Operator Nam<br>EX, ENERGY | COMPANY OF       | COLORADO      | Rleva<br>335       |        |
| Surface Location                                             |            |          |                              |         |                            |                  |               |                    |        |
| UL or lot No.                                                | Section 33 | Township | Range                        | Lot Idn | Feet from the              | North/South line | Feet from the | East/EAST line     | County |

#### Bottom Hole Location If Different From Surface

| UL or lot No.   | Section<br>33 | Township<br>25 S | Range<br>33 E | Lot Idn | Feet from the | North/South line | Feet from the | East/EAST line<br>EAST | County<br>LEA |
|-----------------|---------------|------------------|---------------|---------|---------------|------------------|---------------|------------------------|---------------|
| Dedicated Acres | Joint o       | r Infill Co      | nsolidation ( | Code Or | der No.<br>NS | L Pending        |               |                        |               |

NO ALLOWABLE WILL BE ASSIGNED TO THIS COMPLETION UNTIL ALL INTERESTS HAVE BEEN CONSOLIDATED OR A NON-STANDARD UNIT HAS BEEN APPROVED BY THE DIVISION

| · · · · · · · · · · · · · · · · · · ·     | · · · · · · · · · · · · · · · · · · ·                                                                                                                                                                                                                                                                                                                                                                                                                                                                                                                                                                                                                                                                                                                                                                                                                                                                                                                                                                                                                                                                                                                                                                                                                                                                                                                                                                                                                                                                                                                                                                                                                                                                                                                                                                                                                                                                                                                                                                                                                                                                                          | · · · · · · · · · · · · · · · · · · ·                                                                                                                                                                                                                                                                                                                                                                                                                                                                                                                                                                                                                                                                                                                                                                                                                                                                                                                                                                                                                                                                                                                                                                                                                                                                                                                                                                                                                                                                                                                                                                                                                                                                                                                                                                                                                                                                                                                                                                                                                                                                                          |                                                                                                                                                                                                                                                                                                                                                                                                                                                                                                                                                                      |
|-------------------------------------------|--------------------------------------------------------------------------------------------------------------------------------------------------------------------------------------------------------------------------------------------------------------------------------------------------------------------------------------------------------------------------------------------------------------------------------------------------------------------------------------------------------------------------------------------------------------------------------------------------------------------------------------------------------------------------------------------------------------------------------------------------------------------------------------------------------------------------------------------------------------------------------------------------------------------------------------------------------------------------------------------------------------------------------------------------------------------------------------------------------------------------------------------------------------------------------------------------------------------------------------------------------------------------------------------------------------------------------------------------------------------------------------------------------------------------------------------------------------------------------------------------------------------------------------------------------------------------------------------------------------------------------------------------------------------------------------------------------------------------------------------------------------------------------------------------------------------------------------------------------------------------------------------------------------------------------------------------------------------------------------------------------------------------------------------------------------------------------------------------------------------------------|--------------------------------------------------------------------------------------------------------------------------------------------------------------------------------------------------------------------------------------------------------------------------------------------------------------------------------------------------------------------------------------------------------------------------------------------------------------------------------------------------------------------------------------------------------------------------------------------------------------------------------------------------------------------------------------------------------------------------------------------------------------------------------------------------------------------------------------------------------------------------------------------------------------------------------------------------------------------------------------------------------------------------------------------------------------------------------------------------------------------------------------------------------------------------------------------------------------------------------------------------------------------------------------------------------------------------------------------------------------------------------------------------------------------------------------------------------------------------------------------------------------------------------------------------------------------------------------------------------------------------------------------------------------------------------------------------------------------------------------------------------------------------------------------------------------------------------------------------------------------------------------------------------------------------------------------------------------------------------------------------------------------------------------------------------------------------------------------------------------------------------|----------------------------------------------------------------------------------------------------------------------------------------------------------------------------------------------------------------------------------------------------------------------------------------------------------------------------------------------------------------------------------------------------------------------------------------------------------------------------------------------------------------------------------------------------------------------|
| N.: 39848.7<br>E.: 772836.8<br>(NAD83)    | N.: 398660.8<br>E: 775471.6<br>(NAD83)<br>SURFACE LOCATION<br>Lot - N 32'05'36.16"<br>Long - W 103'34'27.79"<br>NMSPCE - N 398534.5<br>NMSPCE - R 76366.7<br>(NAD-83)                                                                                                                                                                                                                                                                                                                                                                                                                                                                                                                                                                                                                                                                                                                                                                                                                                                                                                                                                                                                                                                                                                                                                                                                                                                                                                                                                                                                                                                                                                                                                                                                                                                                                                                                                                                                                                                                                                                                                          | 3353.5'  G   3348.0'<br>                                                                                                                                                                                                                                                                                                                                                                                                                                                                                                                                                                                                                                                                                                                                                                                                                                                                                                                                                                                                                                                                                                                                                                                                                                                                                                                                                                                                                                                                                                                                                                                                                                                                                                                                                                                                                                                                                                                                                                                                                                                                                                       | N.: 398971.9 E: 778108.5 (NAD83)  I hereby certify that the information contained herein is true and complete to the best of my knowledge and belief, and that this organization either owns a working interest or uniLRsed mineral interest in the land including the proposed bottom hole location or has a right to drill this well at this location pursuagat to a contract with an owner of such a mineral or working interest, or to a following agreement or a computating pooling agreement or a computating pooling order heretofore entered by the driving |
|                                           | TO THE TAX THE | 4637.0°                                                                                                                                                                                                                                                                                                                                                                                                                                                                                                                                                                                                                                                                                                                                                                                                                                                                                                                                                                                                                                                                                                                                                                                                                                                                                                                                                                                                                                                                                                                                                                                                                                                                                                                                                                                                                                                                                                                                                                                                                                                                                                                        | Terri Stathem  Printed Name  tstathem@cimarex.com  Email Address  SURVEYOR CERTIFICATION                                                                                                                                                                                                                                                                                                                                                                                                                                                                             |
|                                           | ——————————————————————————————————————                                                                                                                                                                                                                                                                                                                                                                                                                                                                                                                                                                                                                                                                                                                                                                                                                                                                                                                                                                                                                                                                                                                                                                                                                                                                                                                                                                                                                                                                                                                                                                                                                                                                                                                                                                                                                                                                                                                                                                                                                                                                                         | NICONE CONTROL OF THE PROPERTY | I hereby certify that the well location shown on this plat was plotted from field notes of actival surveys made by me or under my supervitson and that the same is true and correct to the back-of my belief.  NOTABLE 16, 2013  Date Shrveyon ME. Signafure & Sen of Professional Surveyor                                                                                                                                                                                                                                                                          |
| N.: 393567.9<br>E.: 772871.6<br>- (MADBA) | PROPOSED BOTTOM HOLE LOCATION Lat - N .32'04'50.47" Long - W 103'34'22.84" NMSPCE - N 393920.4 NMSPCE - E 776824.9 (NAD-83)                                                                                                                                                                                                                                                                                                                                                                                                                                                                                                                                                                                                                                                                                                                                                                                                                                                                                                                                                                                                                                                                                                                                                                                                                                                                                                                                                                                                                                                                                                                                                                                                                                                                                                                                                                                                                                                                                                                                                                                                    | 3.30°                                                                                                                                                                                                                                                                                                                                                                                                                                                                                                                                                                                                                                                                                                                                                                                                                                                                                                                                                                                                                                                                                                                                                                                                                                                                                                                                                                                                                                                                                                                                                                                                                                                                                                                                                                                                                                                                                                                                                                                                                                                                                                                          | Certificate Corv. 1000' 1500' 2000' 1 SCALE: 1" = 1000' WO Num: 29706                                                                                                                                                                                                                                                                                                                                                                                                                                                                                                |