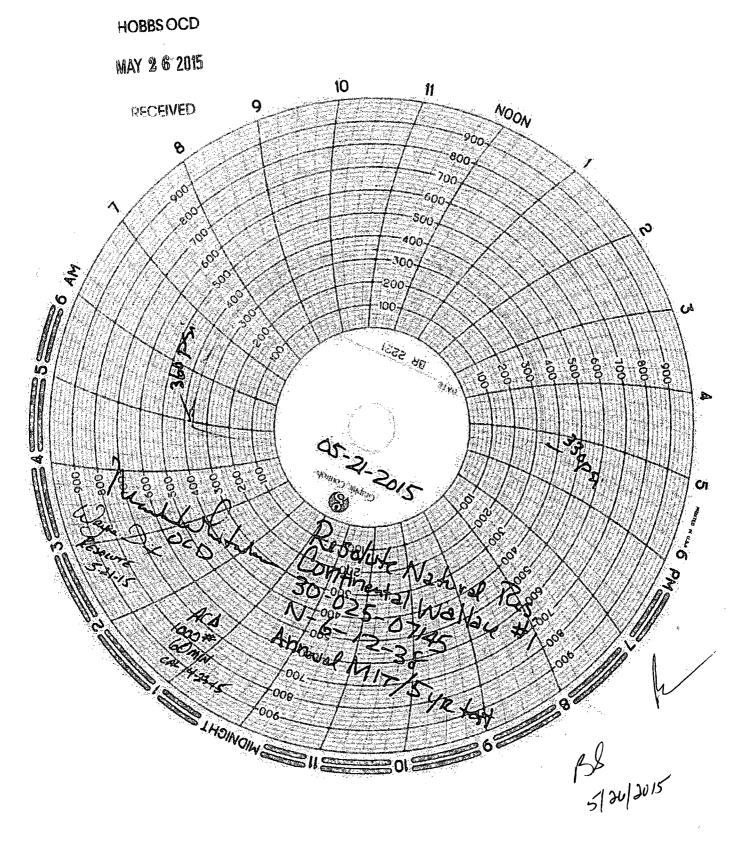

| HOBBSOCD                                                                                                                                                              |                                          |
|-----------------------------------------------------------------------------------------------------------------------------------------------------------------------|------------------------------------------|
| Submit 1 Copy To Appropriate District State of New Mexico<br>Office<br>District 1 - (575) 393-6161 MAY 2 Grand State and Natural Resources                            | Form C-103<br>Revised August 1, 2011     |
| 1625 N. French Dr., Hobbs, NM 88240                                                                                                                                   | WELL API NO.                             |
| District II - (575) 748-1283<br>811 S. First St., Artesia, NM 88210<br>OIL CONSERVATION DIVISION                                                                      | 30-025-07145                             |
| District III - (505) 334-6178 RECEIVED 1220 South St. Francis Dr.                                                                                                     | 5. Indicate Type of Lease<br>STATE FEE X |
| $\frac{District IV}{220 \text{ S. St. Francis Dr., Santa Fe, NM}} Santa Fe, NM 87505$ 1220 S. St. Francis Dr., Santa Fe, NM 87505                                     | 6. State Oil & Gas Lease No.             |
| SUNDRY NOTICES AND REPORTS ON WELLS                                                                                                                                   | 7. Lease Name or Unit Agreement Name     |
| (DO NOT USE THIS FORM FOR PROPOSALS TO DRILL OR TO DEEPEN OR PLUG BACK TO A<br>DIFFERENT RESERVOIR. USE "APPLICATION FOR PERMIT" (FORM C-101) FOR SUCH<br>PROPOSALS.) | Continental Wallace                      |
| 1. Type of Well: Oil Well Gas Well X Other SWD                                                                                                                        | 8. Well Number 01                        |
| 2. Name of Operator Resolute Natural Resources Co., LLC                                                                                                               | 9. OGRID Number 295770                   |
| 3. Address of Operator<br>1675 Broadway, Ste 1950, Denver, CO 80202                                                                                                   | 10. Pool name or Wildcat<br>Devonian     |
| 4. Well Location                                                                                                                                                      |                                          |
|                                                                                                                                                                       | 10 feet from the west line               |
| Section 06 Township 12S Range 38E                                                                                                                                     | NMPM 6 County Lea                        |
| 11. Elevation (Show whether DR, RKB, RT, GR, etc.,<br>3875 GL                                                                                                         |                                          |
| 12. Check Appropriate Box to Indicate Nature of Notice,                                                                                                               | Report or Other Data                     |
| NOTICE OF INTENTION TO:                                                                                                                                               | SEQUENT REPORT OF:                       |
|                                                                                                                                                                       |                                          |
| TEMPORARILY ABANDON CHANGE PLANS COMMENCE DRILLING OPNS. PANDA                                                                                                        |                                          |
|                                                                                                                                                                       | г јов 📋                                  |
|                                                                                                                                                                       |                                          |
|                                                                                                                                                                       | nd bradenhead test                       |
| 13. Describe proposed or completed operations. (Clearly state all pertinent details, and                                                                              |                                          |
| of starting any proposed work). SEE RULE 19.15.7.14 NMAC. For Multiple Cor                                                                                            | npletions: Attach wellbore diagram of    |
| proposed completion or recompletion.<br>Resolute conducted a Mechanical Integrity Test and                                                                            | d a bradenhead test on the               |
| subject well on May 21, 2015. See attached.                                                                                                                           |                                          |
|                                                                                                                                                                       |                                          |
|                                                                                                                                                                       |                                          |
|                                                                                                                                                                       |                                          |
|                                                                                                                                                                       |                                          |
|                                                                                                                                                                       |                                          |
|                                                                                                                                                                       |                                          |
|                                                                                                                                                                       |                                          |
|                                                                                                                                                                       |                                          |
|                                                                                                                                                                       |                                          |
| pud Date: Rig Release Date:                                                                                                                                           |                                          |
|                                                                                                                                                                       |                                          |
| hereby certify that the information above is true and complete to the best of my knowledge                                                                            | and helief                               |
| the complete to the best of my knowledge                                                                                                                              |                                          |
| IGNATURE Churry Cluss TITLE ST Regulatory AN                                                                                                                          | nalyst DATE 5-22-13                      |
|                                                                                                                                                                       |                                          |
| ype or print name Sherry Glass E-mail address:                                                                                                                        | energy.com 303-573-4886<br>PHONE:        |
| or State Use Only                                                                                                                                                     | X1580                                    |
| PPROVED BY: Bill Somanak TITLE Stuff Manag                                                                                                                            | Per DATE 5/24/2015                       |
| Conditions of Approval (if any):                                                                                                                                      |                                          |
|                                                                                                                                                                       | here a satel h                           |
|                                                                                                                                                                       | MAY 26 2015                              |