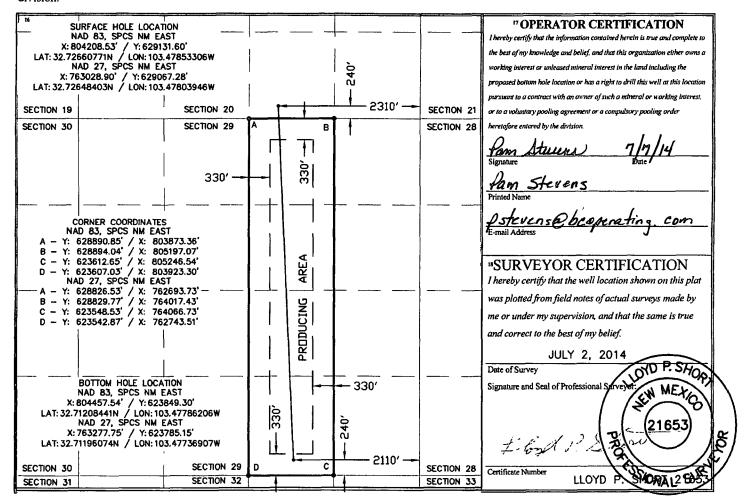

☐ AMENDED REPORT

RECEIVED

|                       |                                | 7                          | WELL LO       | DCAT!                    | ION AND                | ACREA   | AGE DEDIC        | ATION PLAT    | Γ              |                        |  |
|-----------------------|--------------------------------|----------------------------|---------------|--------------------------|------------------------|---------|------------------|---------------|----------------|------------------------|--|
| 1                     |                                | <sup>2</sup> Pool Code     |               |                          | <sup>3</sup> Pool Name |         |                  |               |                |                        |  |
| 30-025-               |                                | 960                        |               |                          | AIRSTRIP; BONE SPRING  |         |                  |               |                |                        |  |
| <sup>4</sup> Property |                                | <sup>5</sup> Property Name |               |                          |                        |         |                  |               | Well Number    |                        |  |
| 313471                |                                | NIGHTHAWK STATE COM        |               |                          |                        |         |                  |               |                | 3H                     |  |
| 7 OGRID No.           |                                | <sup>8</sup> Operator Name |               |                          |                        |         |                  |               |                | <sup>9</sup> Elevation |  |
| 160825                |                                | B.C. OPERATING, INC.       |               |                          |                        |         |                  |               | ]              | 3919                   |  |
|                       |                                |                            |               |                          | <sup>10</sup> Surf     | face Lo | cation           |               |                |                        |  |
| UL or lot no.         | Section                        | Township                   | Range         | Lot                      | Idn Feet fr            | om the  | North/South line | Feet from the | East/West line | County                 |  |
| 0                     | 20                             | T18S                       | R35E          | 55E                      |                        | )'      | SOUTH            | 2310'         | EAST           | LEA                    |  |
|                       |                                |                            | " Bo          | ttom I                   | Iole Locati            | on If D | ifferent Fron    | Surface       |                |                        |  |
| UL or lot no.         | Section                        | Township                   | Range         | Lot                      | ldn Feet fr            | om the  | North/South line | Feet from the | East/West line | County                 |  |
| 0                     | 29                             | T18S                       | R35E          | ₹35E                     |                        | )'      | SOUTH            | 2110'         | EAST           | LEA /                  |  |
| 12 Dedicated Acres    | Acres 13 Joint or Infill 14 Co |                            | Consolidation | dation Code 15 Order No. |                        |         |                  |               |                |                        |  |
| 160.00                |                                | - 1                        |               | 1                        |                        |         |                  |               |                | •                      |  |