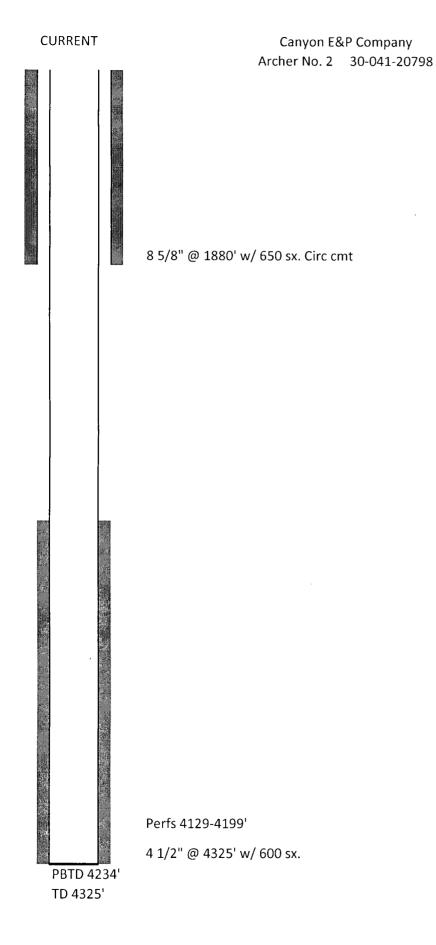

Ó

- 1. MIRU plugging equipment. POOH with production equipment.
- 2. Set CIBP at 4050'. Circulate hole with mud laden fluid. Pressure test casing to 500 psi.
- 3. Spot 25 sx cement on CIBP.

OTHER:

- 4. Perforate at 1930'. Squeeze with 35 sx cement. WOC and tag. (Shoe plug and top of salt)
- 5. Perforate at 200'. Pump sufficient cement to circulate cement to surface inside/outside of 4 1/2" casing.
- 6. Cut off wellhead 4' below ground level. Cut off anchors. Verify cement to surface on all strings. Install below grade P&A marker. (Lessor Prairie Chicken Primary Population Area)