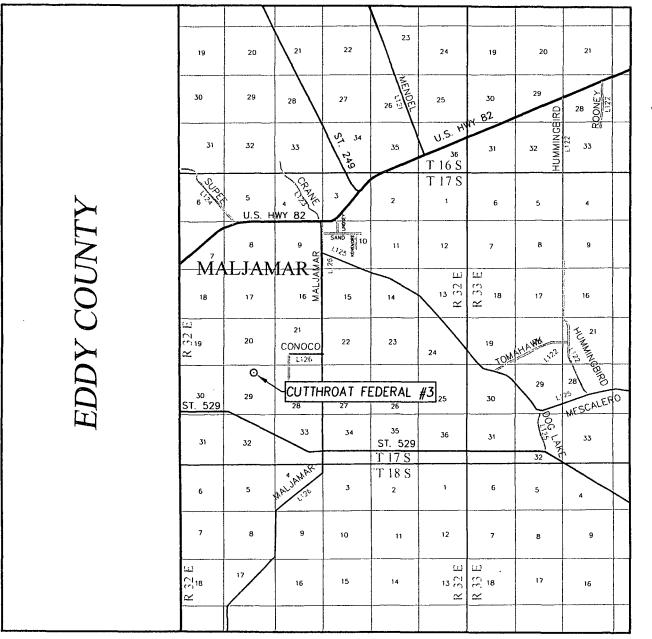

## SECTION 29, TOWNSHIP 17 SOUTH, RANGE 32 EAST, N.M.P.M. LEA COUNTY

VICINITY MAP

SCALE: 1'' = 2 MILES

NORTH

SEC. <u>29</u> TWP. <u>17-S</u> RGE. <u>32-E</u> SURVEY <u>N.M.P.M.</u> COUNTY <u>LEA</u> STATE <u>NEW MEXICO</u> DESCRIPTION <u>840'</u> FNL <u>& 2370'</u> FEL ELEVATION <u>3963'</u> OPERATOR <u>MACK ENERGY CORPORATION</u> LEASE <u>CUTTHROAT FEDERAL</u>