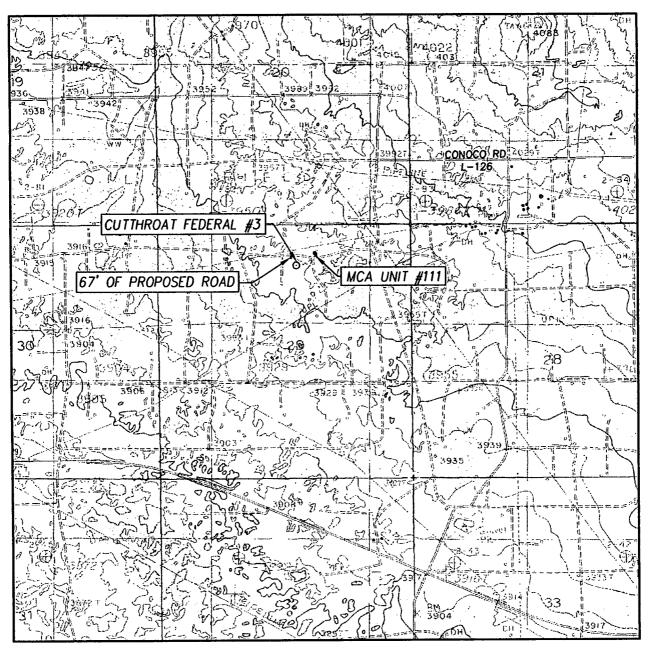

## LOCATION VERIFICATION MAP

SCALE: 1'' = 2000'

SEC. <u>29</u> TWP.<u>17–S</u> RGE. <u>32–E</u> SURVEY <u>N.M.P.M.</u> COUNTY <u>LEA</u> STATE NEW MEXICO DESCRIPTION <u>840'</u> FNL <u>& 2370'</u> FEL ELEVATION <u>3963'</u> OPERATOR <u>MACK ENERGY CORPORATION</u> LEASE <u>CUTTHROAT FEDERAL</u> U.S.G.S. TOPOGRAPHIC MAP MALJAMAR, N.M. CONTOUR INTERVAL: MALJAMAR, N.M. – 10' NORTH