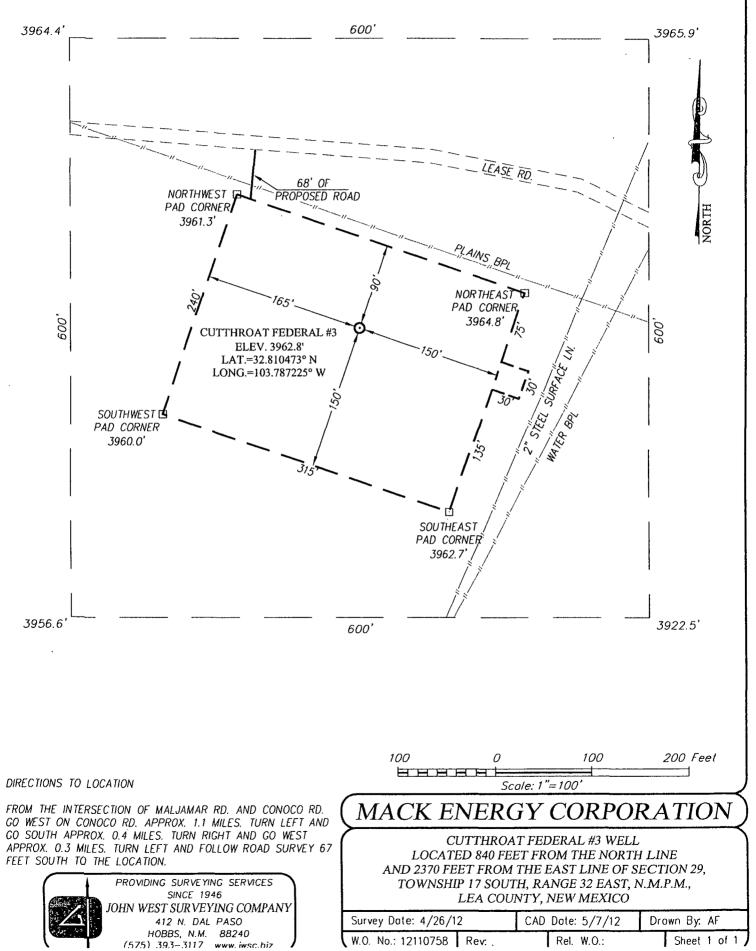

| 1<br><u>DISTRICT 1</u><br>1625 N. French Dr., Hobbs,<br>Phone: (575) 393-6161 Fai<br><u>DISTRICT 11</u><br>811 S. First St., Artesia, NM<br>Phone: (575) 748-1283 Fax<br><u>DISTRICT 111</u><br>1000 Rio Brazos Road, Azt<br>Phone: (505) 334-6178 Fax<br><u>DISTRICT IV</u><br>1220 S. St. Francis Dr., Sar<br>Phone: (505) 476-3460 Fax | A 88210<br>:: (575) 748-9<br>.ec, NM 87410<br>:: (505) 334-6 | 720<br>170<br>505<br>462                                 | C                                                            | Minerals<br>DIL CON<br>1220<br>Santa | NSERVATIC<br>) South St. Fi<br>Fe, New Me                                                                                   | Resources Dep<br>N DIVISION<br>rancis Dr.                                           | MAY 2 6 2<br>MAY 2 6 2                                                                                                                                                                       | 015                                                                                                                                                                                                                                                                                                                                                                                                                                                                                                                                                                                                                                                                                                                                                                                                                                                                                                                                                                                                                                                                                                                                                                                                                        | Form C-102<br>Revised August 1, 2011<br>t one copy to appropriate<br>District Office<br>AMENDED REPORT                                                                                             |  |
|-------------------------------------------------------------------------------------------------------------------------------------------------------------------------------------------------------------------------------------------------------------------------------------------------------------------------------------------|--------------------------------------------------------------|----------------------------------------------------------|--------------------------------------------------------------|--------------------------------------|-----------------------------------------------------------------------------------------------------------------------------|-------------------------------------------------------------------------------------|----------------------------------------------------------------------------------------------------------------------------------------------------------------------------------------------|----------------------------------------------------------------------------------------------------------------------------------------------------------------------------------------------------------------------------------------------------------------------------------------------------------------------------------------------------------------------------------------------------------------------------------------------------------------------------------------------------------------------------------------------------------------------------------------------------------------------------------------------------------------------------------------------------------------------------------------------------------------------------------------------------------------------------------------------------------------------------------------------------------------------------------------------------------------------------------------------------------------------------------------------------------------------------------------------------------------------------------------------------------------------------------------------------------------------------|----------------------------------------------------------------------------------------------------------------------------------------------------------------------------------------------------|--|
| 30-025-                                                                                                                                                                                                                                                                                                                                   | Number                                                       | \$ 8.6                                                   |                                                              | Pool Code                            | 9                                                                                                                           | IJC                                                                                 | Pool Name<br>-025 G-06 S                                                                                                                                                                     |                                                                                                                                                                                                                                                                                                                                                                                                                                                                                                                                                                                                                                                                                                                                                                                                                                                                                                                                                                                                                                                                                                                                                                                                                            | Wolfcamp                                                                                                                                                                                           |  |
| Property Code<br>40291                                                                                                                                                                                                                                                                                                                    |                                                              |                                                          |                                                              | CUTTHROAT FEDERAL                    |                                                                                                                             |                                                                                     | 025 0 00 1                                                                                                                                                                                   |                                                                                                                                                                                                                                                                                                                                                                                                                                                                                                                                                                                                                                                                                                                                                                                                                                                                                                                                                                                                                                                                                                                                                                                                                            | Well Number<br>3                                                                                                                                                                                   |  |
| OGRID No.<br>013837                                                                                                                                                                                                                                                                                                                       |                                                              | Operator Name<br>MACK ENERGY CORPORATION                 |                                                              |                                      |                                                                                                                             |                                                                                     | N                                                                                                                                                                                            | Elevation<br><b>3</b> 94 3 '                                                                                                                                                                                                                                                                                                                                                                                                                                                                                                                                                                                                                                                                                                                                                                                                                                                                                                                                                                                                                                                                                                                                                                                               |                                                                                                                                                                                                    |  |
|                                                                                                                                                                                                                                                                                                                                           |                                                              |                                                          |                                                              |                                      | Surface Locati                                                                                                              | on                                                                                  |                                                                                                                                                                                              | <u>I</u>                                                                                                                                                                                                                                                                                                                                                                                                                                                                                                                                                                                                                                                                                                                                                                                                                                                                                                                                                                                                                                                                                                                                                                                                                   |                                                                                                                                                                                                    |  |
| UL or lot No.                                                                                                                                                                                                                                                                                                                             |                                                              |                                                          | Range                                                        | Lot Idn                              | Feet from the                                                                                                               | North/South line                                                                    | Feet from the                                                                                                                                                                                | East/West line                                                                                                                                                                                                                                                                                                                                                                                                                                                                                                                                                                                                                                                                                                                                                                                                                                                                                                                                                                                                                                                                                                                                                                                                             | County                                                                                                                                                                                             |  |
| В                                                                                                                                                                                                                                                                                                                                         | 29                                                           | 17-S                                                     | 32-Е                                                         |                                      | 840                                                                                                                         | NORTH                                                                               | 2370                                                                                                                                                                                         | EAST                                                                                                                                                                                                                                                                                                                                                                                                                                                                                                                                                                                                                                                                                                                                                                                                                                                                                                                                                                                                                                                                                                                                                                                                                       | LEA                                                                                                                                                                                                |  |
| UL or lot No.                                                                                                                                                                                                                                                                                                                             | Section                                                      | Township                                                 | Range                                                        | Bottom Ho<br>Lot Idn                 | Feet from the                                                                                                               | erent From Surface                                                                  | Feet from the                                                                                                                                                                                | East/West line                                                                                                                                                                                                                                                                                                                                                                                                                                                                                                                                                                                                                                                                                                                                                                                                                                                                                                                                                                                                                                                                                                                                                                                                             | County                                                                                                                                                                                             |  |
| B                                                                                                                                                                                                                                                                                                                                         | 29                                                           | 17-S                                                     | 32-E                                                         | Lot full                             | 965                                                                                                                         | NORTH                                                                               | 2285                                                                                                                                                                                         | EAST                                                                                                                                                                                                                                                                                                                                                                                                                                                                                                                                                                                                                                                                                                                                                                                                                                                                                                                                                                                                                                                                                                                                                                                                                       | LEA                                                                                                                                                                                                |  |
|                                                                                                                                                                                                                                                                                                                                           | L BE ASSIGN                                                  | GRID                                                     | AZ. = 145'29<br>AZ. = 145'29<br>DIST. = 15<br>AIL<br>3965.9' | (A)                                  | DE TAIL                                                                                                                     | 20NSOLIDATED OR A M<br>370'                                                         | OPER<br>I hereby cert<br>complete to<br>that this org,<br>unleased min<br>proposed bo<br>well at this I<br>of such minu-<br>pooling agro<br>heretofore e<br>Signature<br>Jerry<br>Printed Na | ATOR CERT<br>ify that the information<br>the best of my knowled<br>anization either owns<br>neeral interest in the la<br>ttom hole location or<br>ocation pursuant to a<br>seral or working intere-<br>sement or a compulso<br>ntered by the division<br>where the the the the<br>W. Sherre<br>where the the the<br>source of the the the<br>the the the the<br>the the the the the the the the the<br>the the the the the the the the the the<br>the the the the the the the the the the | on herein is true and<br>edge and belief, and<br>a working interest or<br>nd including the<br>has a right to drill this<br>contract with an owner<br>st, or to a voluntary<br>ry pooling order<br> |  |
| <ul> <li>(A) - Y=6</li> <li>(B) - Y=6</li> <li>(C) - Y=6</li> </ul>                                                                                                                                                                                                                                                                       | 59832.8<br>59839.1  <br>558512.8                             | N, X=66751.<br>N, X=668832<br>N, X=668832<br>N, X=668833 | 3.8 E<br>2.2 E<br>9.8 E                                      | <br> <br> <br>-{                     | GEODETIC COU<br>NAD 27<br>SURFACE L<br>Y=65899<br>X=66778<br>LAT.=32.81<br>LONG.=103.7<br>BOTTOM HOLE<br>Y=65886<br>X=66787 | NME<br>OCATION<br>14.3 N<br>15.8 E<br>0473' N<br>187225' W<br>5. LOCATION<br>59.7 N | I hereby cert<br>was plotted<br>me or under<br>and correct to<br>Date of Sun<br>Signature d                                                                                                  | from field notes of ac<br>my supervision, and<br>to the best of my belie<br>APRIL 26,                                                                                                                                                                                                                                                                                                                                                                                                                                                                                                                                                                                                                                                                                                                                                                                                                                                                                                                                                                                                                                                                                                                                      | ion shown on this plat<br>tual surveys made by<br>that the same is true<br>ff.<br>2012                                                                                                             |  |