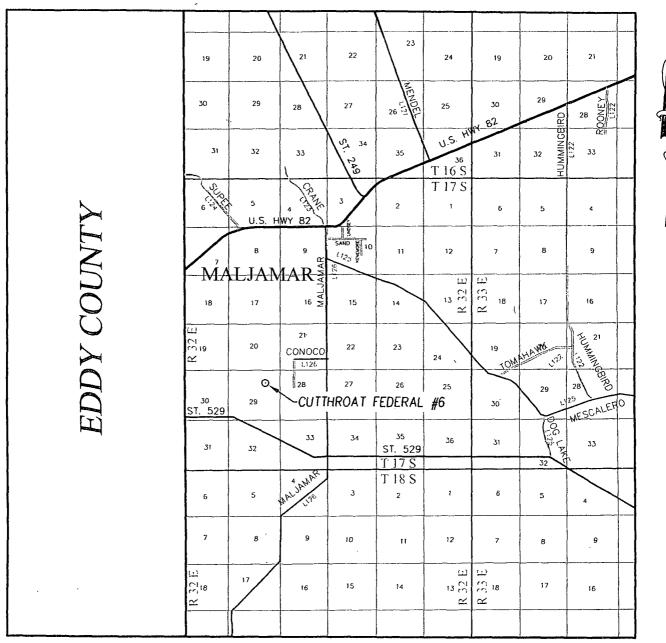

<sup>©</sup> ABEL\2012\Mack Energy Corporation\Wells

VICINITY MAP

SCALE: 1'' = 2 MILES

NORTH

SEC. <u>29</u> TWP. <u>17-S</u> RGE. <u>32-E</u> SURVEY <u>N.M.P.M.</u> COUNTY <u>LEA</u> STATE <u>NEW MEXICO</u> DESCRIPTION <u>1395' FNL & 1640' FEL</u> ELEVATION <u>3955'</u> OPERATOR <u>MACK ENERGY CORPORATION</u> LEASE <u>CUTTHROAT FEDERAL</u>