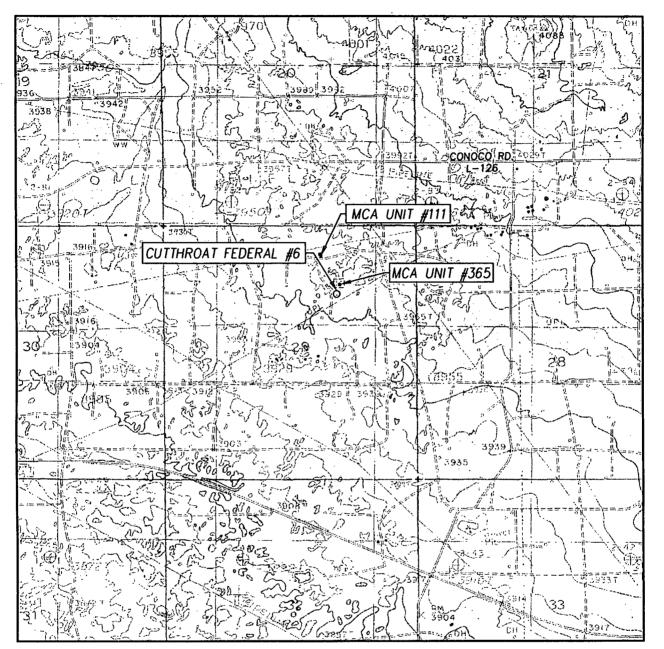

PROVIDING SURVEYING SERVICES SINCE 1946 JOHN WEST SURVEYING COMPANY 412 N. DAL PASO HOBBS, N.M. 88240 (575) 393–3117 www.jwsc.biz

)

LOCATION VERIFICATION MAP

SCALE: 1'' = 2000'

SEC. <u>29</u> TWP. <u>17–S</u> RGE. <u>32–E</u> SURVEY <u>N.M.P.M.</u> COUNTY <u>LEA</u> STATE <u>NEW MEXICO</u> DESCRIPTION <u>1395' FNL & 1640' FEL</u> ELEVATION <u>3955'</u> OPERATOR <u>MACK ENERGY CORPORATION</u> LEASE <u>CUTTHROAT FEDERAL</u> U.S.G.S. TOPOGRAPHIC MAP MALJAMAR, N.M. CONTOUR INTERVAL: MALJAMAR, N.M. – 10' NORTI