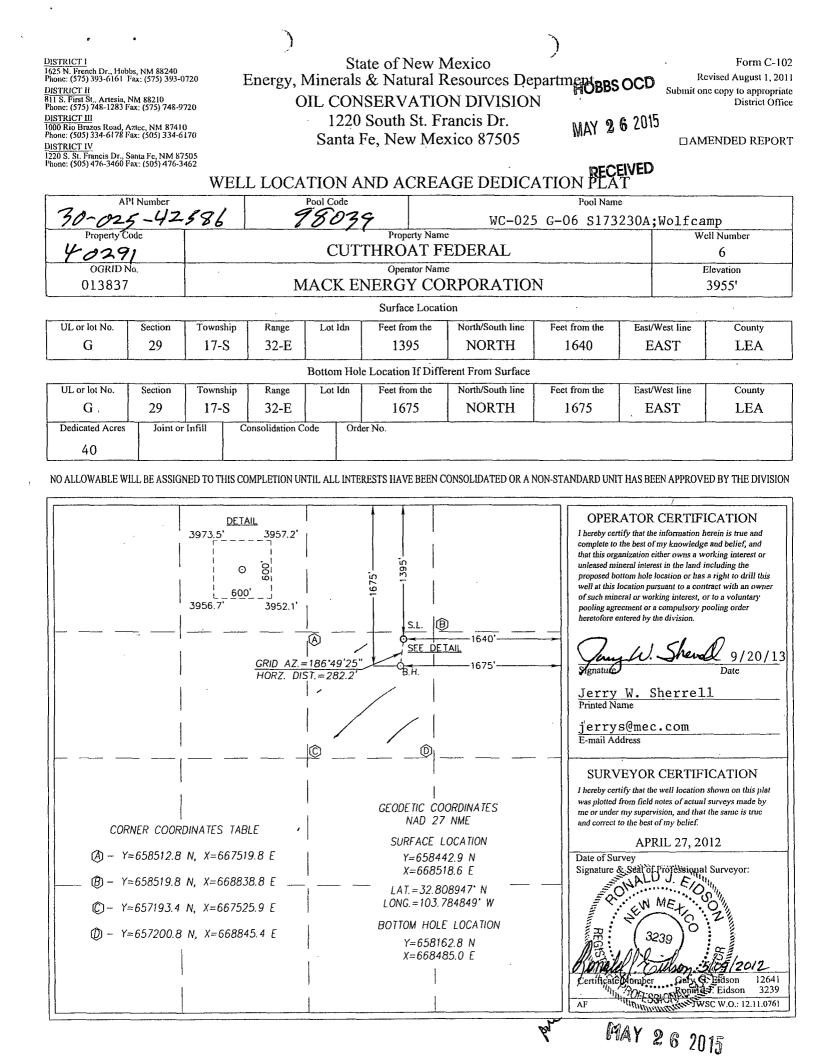

<sup>©</sup> ABEL\2012\Mack Energy Corporation\Wells

VICINITY MAP

SCALE: 1'' = 2 MILES

NORTH

SEC. <u>29</u> TWP. <u>17-S</u> RGE. <u>32-E</u> SURVEY <u>N.M.P.M.</u> COUNTY <u>LEA</u> STATE <u>NEW MEXICO</u> DESCRIPTION <u>1395' FNL & 1640' FEL</u> ELEVATION <u>3955'</u> OPERATOR <u>MACK ENERGY CORPORATION</u> LEASE <u>CUTTHROAT FEDERAL</u>