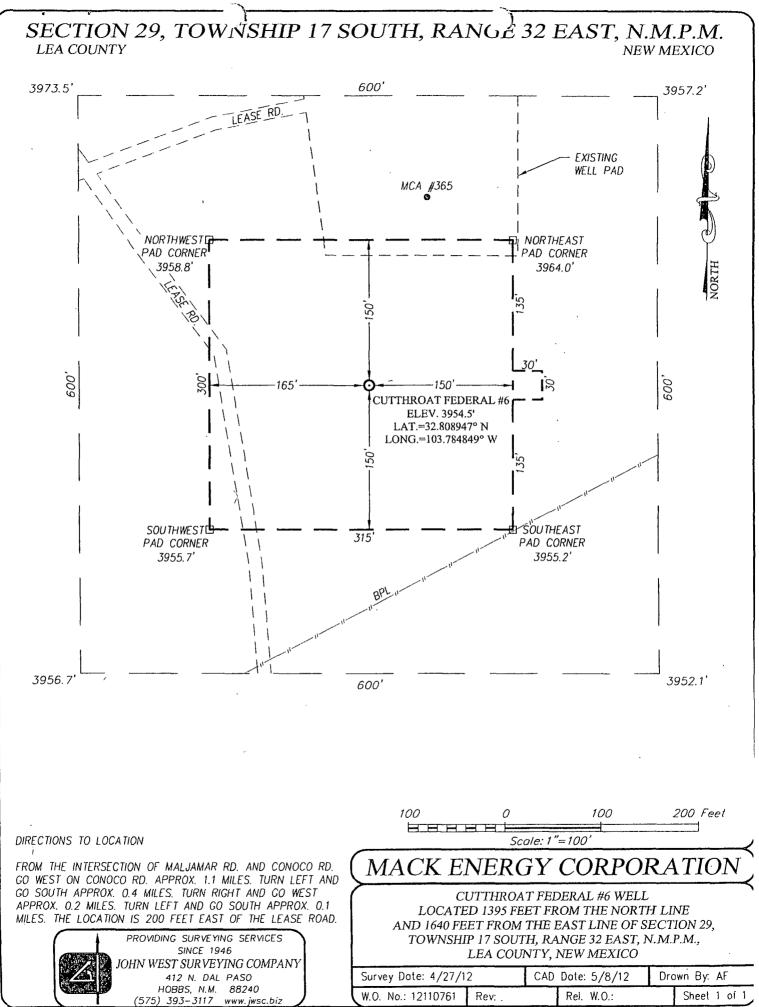

<sup>©</sup> ABEL\2012\Mack Energy Corporation\Wells

VICINITY MAP

SCALE: 1'' = 2 MILES

NORTH

SEC. <u>29</u> TWP. <u>17-S</u> RGE. <u>32-E</u> SURVEY <u>N.M.P.M.</u> COUNTY <u>LEA</u> STATE <u>NEW MEXICO</u> DESCRIPTION <u>1395' FNL & 1640' FEL</u> ELEVATION <u>3955'</u> OPERATOR <u>MACK ENERGY CORPORATION</u> LEASE <u>CUTTHROAT FEDERAL</u>