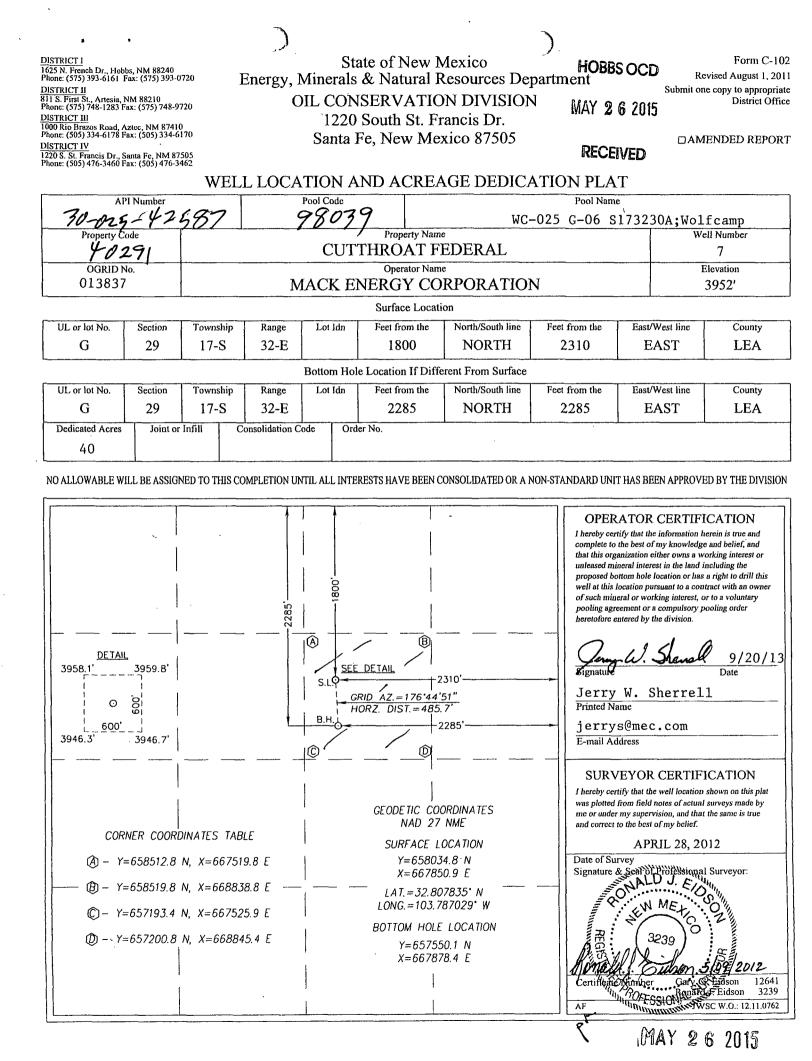

© ABEL\2012\Mack Energy Corporation\Wells

VICINITY MAP

)

6

ŧ

SCALE: 1'' = 2 MILES

NORTH

| SEC. <u>29</u> TWP. <u>17-S</u> RGE. <u>32-E</u> |
|--------------------------------------------------|
| SURVEYN.M.P.M.                                   |
| COUNTY LEA STATE NEW MEXICO                      |
| DESCRIPTION 1800' FNL & 2310' FEL                |
| ELEVATION <u>3952</u>                            |
| OPERATOR MACK ENERGY CORPORATION                 |
| LEASECUTTHROAT_FEDERAL                           |