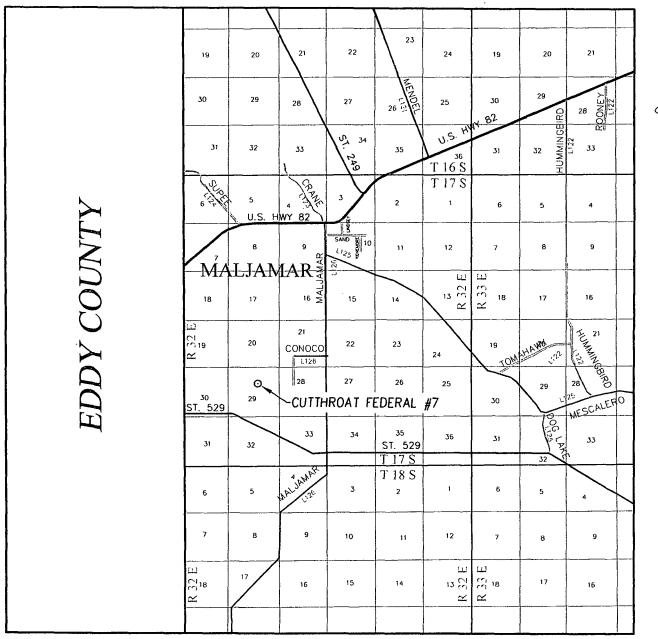

)

LOCATION VERIFICATION MAP

SCALE: 1'' = 2000'

SEC. <u>29</u> TWP. <u>17–S</u> RGE. <u>32–E</u> SURVEY <u>N.M.P.M.</u> COUNTY <u>LEA</u> STATE <u>NEW MEXICO</u> DESCRIPTION <u>1800' FNL & 2310' FEL</u> ELEVATION <u>3952'</u> OPERATOR <u>MACK ENERGY CORPORATION</u> LEASE <u>CUTTHROAT FEDERAL</u> U.S.G.S. TOPOGRAPHIC MAP MALJAMAR, N.M. CONTOUR INTERVAL: MALJAMAR, N.M. – 10' NORTH