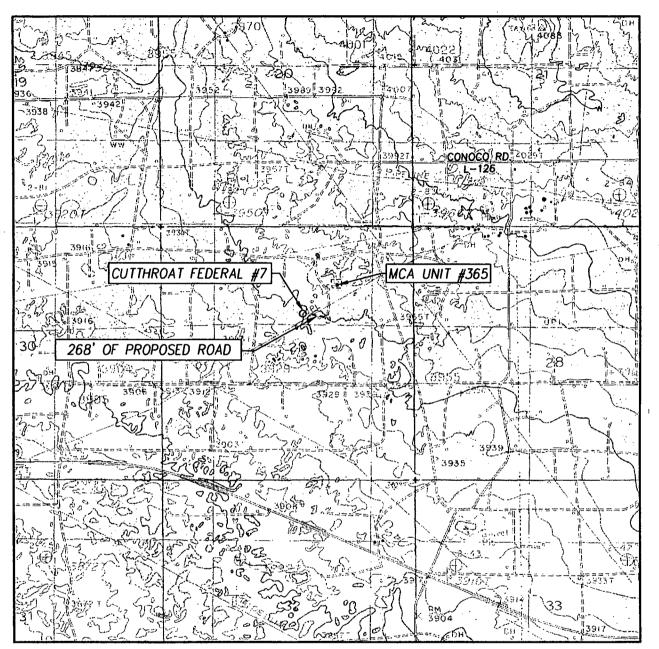

© ABEL\2012\Mack Energy Corporation\Wells

VICINITY MAP

)

6

ŧ

SCALE: 1'' = 2 MILES

NORTH

| SEC. <u>29</u> TWP. <u>17-S</u> RGE. <u>32-E</u> |
|--------------------------------------------------|
| SURVEYN.M.P.M.                                   |
| COUNTY LEA STATE NEW MEXICO                      |
| DESCRIPTION 1800' FNL & 2310' FEL                |
| ELEVATION <u>3952</u>                            |
| OPERATOR MACK ENERGY CORPORATION                 |
| LEASECUTTHROAT_FEDERAL                           |