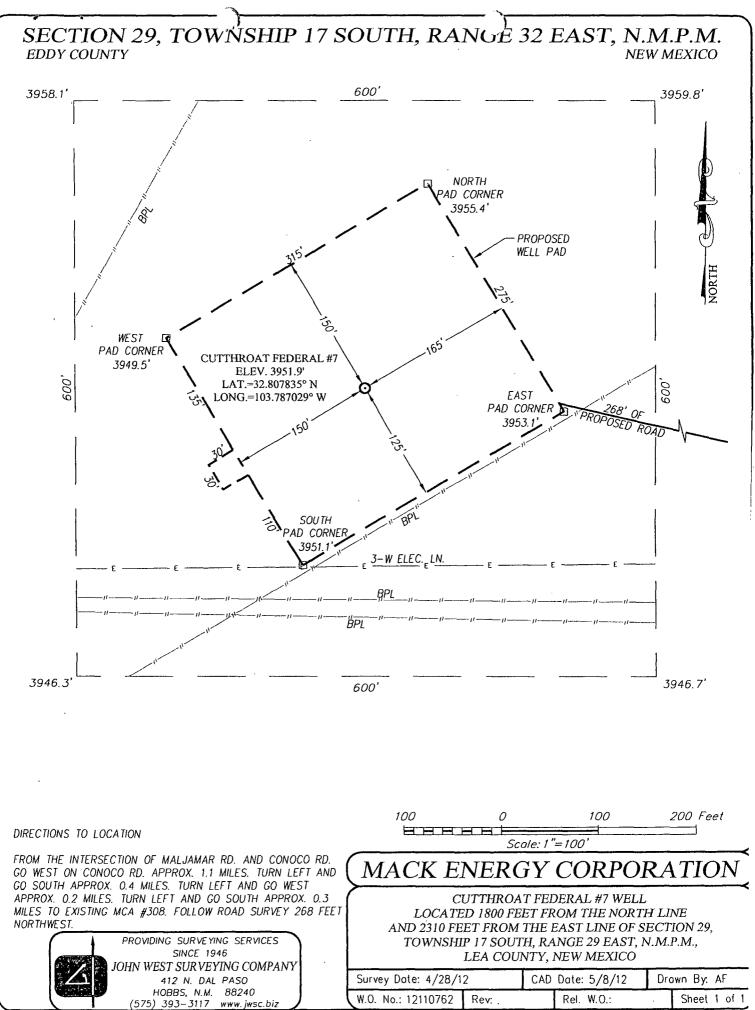

© ABEL\2012\Mack Energy Corporation\Wells

VICINITY MAP

)

6

ŧ

SCALE: 1'' = 2 MILES

NORTH

| SEC. <u>29</u> TWP. <u>17-S</u> RGE. <u>32-E</u> |
|--------------------------------------------------|
| SURVEYN.M.P.M.                                   |
| COUNTY LEA STATE NEW MEXICO                      |
| DESCRIPTION 1800' FNL & 2310' FEL                |
| ELEVATION <u>3952</u>                            |
| OPERATOR MACK ENERGY CORPORATION                 |
| LEASECUTTHROAT_FEDERAL                           |