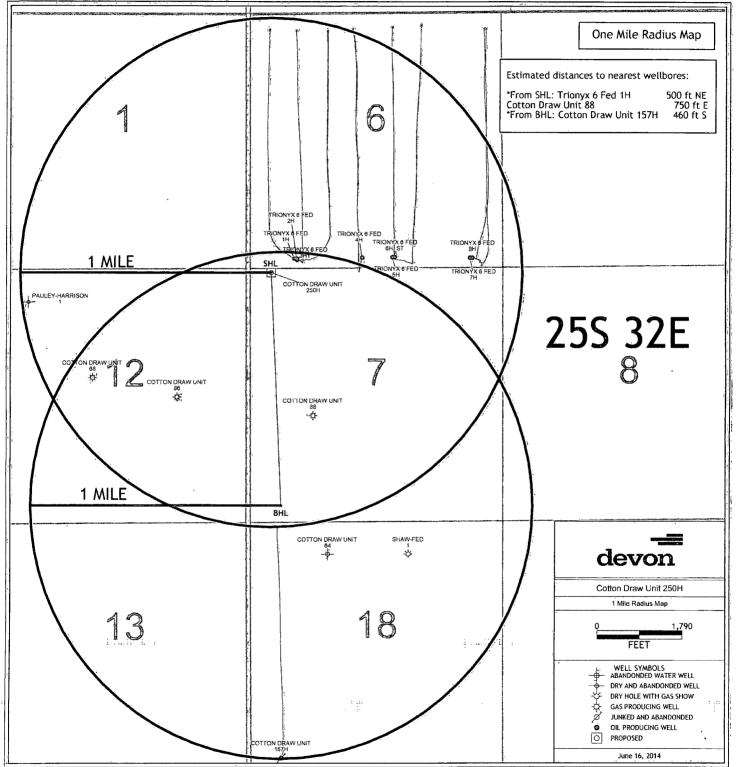

## **HOBBS OCD**

MAY 2 6 2015

|                                                                                                                                                                                                                                                                                                                                                                                                                    |                  | WAT 20 Cons                           |                    |                                                                                                                                                         |            |                            |               |                  |               |                                                    |                          |                                                                                               |  |
|--------------------------------------------------------------------------------------------------------------------------------------------------------------------------------------------------------------------------------------------------------------------------------------------------------------------------------------------------------------------------------------------------------------------|------------------|---------------------------------------|--------------------|---------------------------------------------------------------------------------------------------------------------------------------------------------|------------|----------------------------|---------------|------------------|---------------|----------------------------------------------------|--------------------------|-----------------------------------------------------------------------------------------------|--|
| District 1<br>1625 N. French Dr., Hobbs. NM 88240<br>Phone: (373) 393-6161 Fax: (375) 393-0720<br>District II<br>811 S. First St., Artesia, NM 88210<br>Phone: (373) 748-1233 Fax: (375) 748-9720<br>District III<br>1000 Rio Brazos Road. Aztec, NM 87410<br>Phone: (305) 334-6173 Fax: (305) 334-6170<br>District IV<br>1220 S. St. Francis Dr., Santa Fe, NM 87505<br>Phone: (305) 476-3460 Fax: (305) 476-3462 |                  |                                       |                    | State of New Mexico<br>Energy, Minerals & Natural Resources Department<br>OIL CONSERVATION DIVISION<br>1220 South St. Francis Dr.<br>Santa Fe, NM 87505 |            |                            |               |                  |               |                                                    | _                        | Form C-102<br>rised August 1, 2011<br>copy to appropriate<br>District Office<br>MENDED REPORT |  |
| WELL LOCATION AND ACREAGE DEDICATION PLAT                                                                                                                                                                                                                                                                                                                                                                          |                  |                                       |                    |                                                                                                                                                         |            |                            |               |                  |               |                                                    |                          |                                                                                               |  |
| 30-025-4268                                                                                                                                                                                                                                                                                                                                                                                                        |                  |                                       | 89                 |                                                                                                                                                         |            | I Cod<br>4 <del>60</del> ( | 19490         |                  |               | <sup>3</sup> Pool Name<br>Paduca; Delaware , NONTH |                          |                                                                                               |  |
| <sup>+</sup> Property Code                                                                                                                                                                                                                                                                                                                                                                                         |                  |                                       |                    | <sup>5</sup> Property Name                                                                                                                              |            |                            |               |                  |               |                                                    | <sup>6</sup> Well Number |                                                                                               |  |
| - <i>3006</i>                                                                                                                                                                                                                                                                                                                                                                                                      | COTTON DRAW UNIT |                                       |                    |                                                                                                                                                         |            |                            |               |                  |               | 250H                                               |                          |                                                                                               |  |
| <sup>1</sup> OGRID N                                                                                                                                                                                                                                                                                                                                                                                               | * Operator Name  |                                       |                    |                                                                                                                                                         |            |                            |               |                  |               | " Elevation                                        |                          |                                                                                               |  |
| 6137                                                                                                                                                                                                                                                                                                                                                                                                               |                  | DEVON ENERGY PRODUCTION COMPANY, L.P. |                    |                                                                                                                                                         |            |                            |               |                  |               |                                                    | 3437.2                   |                                                                                               |  |
|                                                                                                                                                                                                                                                                                                                                                                                                                    |                  |                                       |                    |                                                                                                                                                         |            |                            | 10 Surfac     | e Location       |               |                                                    |                          |                                                                                               |  |
| UL or lot no.                                                                                                                                                                                                                                                                                                                                                                                                      | Section          | Townsh                                | ip                 | Range                                                                                                                                                   | Lot 1      | dn                         | Feet from the | North/South line | Feet from the | East/W                                             | est line                 | County                                                                                        |  |
| 1 0                                                                                                                                                                                                                                                                                                                                                                                                                | 7                | 25 S                                  |                    | 32 E                                                                                                                                                    |            |                            | 100           | NORTH            | 460           | WE                                                 | ST                       | LEA                                                                                           |  |
|                                                                                                                                                                                                                                                                                                                                                                                                                    |                  |                                       |                    | " Bo                                                                                                                                                    | ttom       | Ho                         | le Location   | If Different Fr  | om Surface    |                                                    |                          | <u></u>                                                                                       |  |
| UL or lot no.                                                                                                                                                                                                                                                                                                                                                                                                      | Section          | Township                              |                    | Range                                                                                                                                                   | ge Lot Idn |                            | Feet from the | North/South line | Feet from the | East/W                                             | est line                 | County                                                                                        |  |
| 4 M                                                                                                                                                                                                                                                                                                                                                                                                                | 7                | 25 8                                  | ;   .              | 32 E                                                                                                                                                    |            |                            | 330           | SOUTH            | 660           | WE                                                 | ST                       | LEA                                                                                           |  |
| <sup>12</sup> Dedicated Acres<br>159.98 ac                                                                                                                                                                                                                                                                                                                                                                         | 13 Joint o       | r Infill                              | <sup>14</sup> Cons | olidation                                                                                                                                               | Code       | <sup>15</sup> Oı           | der No.       | ·                |               |                                                    |                          |                                                                                               |  |