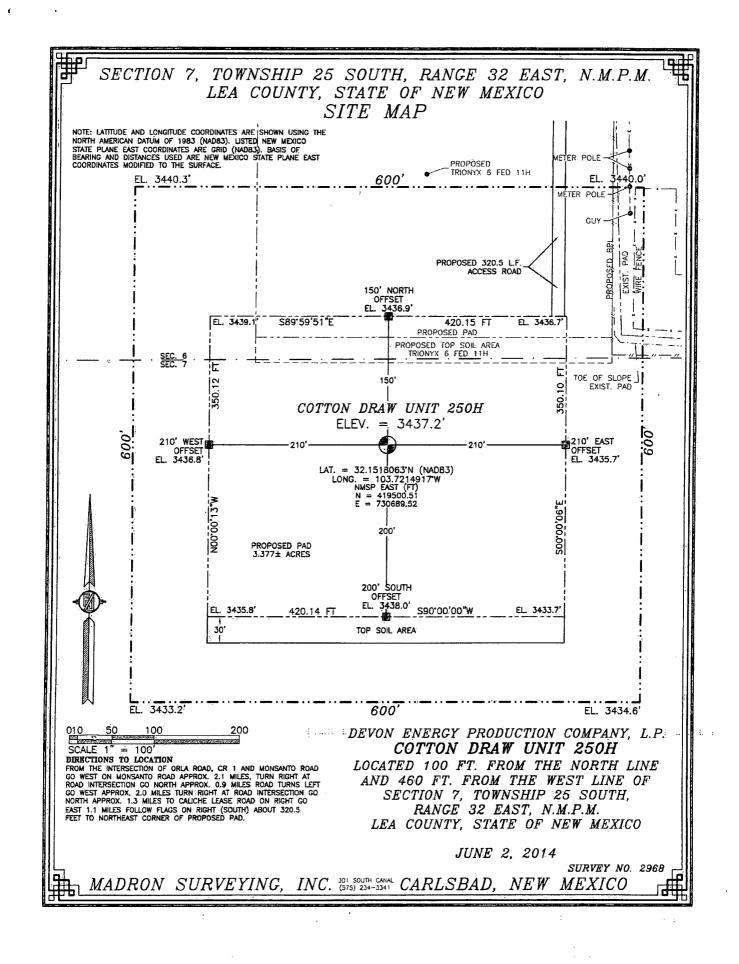

## **HOBBS OCD**

MAY 2 6 2015

|                                                                                                                                                                                                                                                                                                                                                                                                                    |                  | WAT 20 Cons                           |                    |                                                                                                                                                         |            |                            |               |                  |               |                                                    |                          |                                                                                               |  |
|--------------------------------------------------------------------------------------------------------------------------------------------------------------------------------------------------------------------------------------------------------------------------------------------------------------------------------------------------------------------------------------------------------------------|------------------|---------------------------------------|--------------------|---------------------------------------------------------------------------------------------------------------------------------------------------------|------------|----------------------------|---------------|------------------|---------------|----------------------------------------------------|--------------------------|-----------------------------------------------------------------------------------------------|--|
| District 1<br>1625 N. French Dr., Hobbs. NM 88240<br>Phone: (373) 393-6161 Fax: (375) 393-0720<br>District II<br>811 S. First St., Artesia, NM 88210<br>Phone: (373) 748-1233 Fax: (375) 748-9720<br>District III<br>1000 Rio Brazos Road. Aztec, NM 87410<br>Phone: (305) 334-6173 Fax: (305) 334-6170<br>District IV<br>1220 S. St. Francis Dr., Santa Fe, NM 87505<br>Phone: (305) 476-3460 Fax: (305) 476-3462 |                  |                                       |                    | State of New Mexico<br>Energy, Minerals & Natural Resources Department<br>OIL CONSERVATION DIVISION<br>1220 South St. Francis Dr.<br>Santa Fe, NM 87505 |            |                            |               |                  |               |                                                    | _                        | Form C-102<br>rised August 1, 2011<br>copy to appropriate<br>District Office<br>MENDED REPORT |  |
| WELL LOCATION AND ACREAGE DEDICATION PLAT                                                                                                                                                                                                                                                                                                                                                                          |                  |                                       |                    |                                                                                                                                                         |            |                            |               |                  |               |                                                    |                          |                                                                                               |  |
| 30-025-4268                                                                                                                                                                                                                                                                                                                                                                                                        |                  |                                       | 89                 |                                                                                                                                                         |            | I Cod<br>4 <del>60</del> ( | 19490         |                  |               | <sup>3</sup> Pool Name<br>Paduca; Delaware , NONTH |                          |                                                                                               |  |
| <sup>+</sup> Property Code                                                                                                                                                                                                                                                                                                                                                                                         |                  |                                       |                    | <sup>5</sup> Property Name                                                                                                                              |            |                            |               |                  |               |                                                    | <sup>6</sup> Well Number |                                                                                               |  |
| - <i>3006</i>                                                                                                                                                                                                                                                                                                                                                                                                      | COTTON DRAW UNIT |                                       |                    |                                                                                                                                                         |            |                            |               |                  |               | 250H                                               |                          |                                                                                               |  |
| <sup>1</sup> OGRID N                                                                                                                                                                                                                                                                                                                                                                                               | * Operator Name  |                                       |                    |                                                                                                                                                         |            |                            |               |                  |               | " Elevation                                        |                          |                                                                                               |  |
| 6137                                                                                                                                                                                                                                                                                                                                                                                                               |                  | DEVON ENERGY PRODUCTION COMPANY, L.P. |                    |                                                                                                                                                         |            |                            |               |                  |               |                                                    | 3437.2                   |                                                                                               |  |
|                                                                                                                                                                                                                                                                                                                                                                                                                    |                  |                                       |                    |                                                                                                                                                         |            |                            | 10 Surfac     | e Location       |               |                                                    |                          |                                                                                               |  |
| UL or lot no.                                                                                                                                                                                                                                                                                                                                                                                                      | Section          | Townsh                                | ip                 | Range                                                                                                                                                   | Lot 1      | dn                         | Feet from the | North/South line | Feet from the | East/W                                             | est line                 | County                                                                                        |  |
| 1 0                                                                                                                                                                                                                                                                                                                                                                                                                | 7                | 25 S                                  |                    | 32 E                                                                                                                                                    |            |                            | 100           | NORTH            | 460           | WE                                                 | ST                       | LEA                                                                                           |  |
|                                                                                                                                                                                                                                                                                                                                                                                                                    |                  |                                       |                    | " Bo                                                                                                                                                    | ttom       | Ho                         | le Location   | If Different Fr  | om Surface    |                                                    |                          | <u></u>                                                                                       |  |
| UL or lot no.                                                                                                                                                                                                                                                                                                                                                                                                      | Section          | Township                              |                    | Range                                                                                                                                                   | ge Lot Idn |                            | Feet from the | North/South line | Feet from the | East/W                                             | est line                 | County                                                                                        |  |
| 4 M                                                                                                                                                                                                                                                                                                                                                                                                                | 7                | 25 8                                  | ;   .              | 32 E                                                                                                                                                    |            |                            | 330           | SOUTH            | 660           | WE                                                 | ST                       | LEA                                                                                           |  |
| <sup>12</sup> Dedicated Acres<br>159.98 ac                                                                                                                                                                                                                                                                                                                                                                         | 13 Joint o       | r Infill                              | <sup>14</sup> Cons | olidation                                                                                                                                               | Code       | <sup>15</sup> Oı           | der No.       | ·                |               |                                                    |                          |                                                                                               |  |

٩,

No allowable will be assigned to this completion until all interests have been consolidated or a non-standard unit has been approved by the division.

|   |                                                                                                                                                                                                                                                                                 | N/4 CORNER SEC. 7<br>LAT. = 3211520779'N<br>LONG. = 103.7143746'W<br>NMSP EAST (FT)<br>N = 419611.92                                             | 2 2660.68 FT     | <sup>17</sup> OPERATOR CERTIFICATION<br>1 hereby certify that the information contained herein is true and complete<br>to the best of my knowledge and belief, and that this organization either<br>owns a working interest or unleased mineral interest in the land including<br>the proposed bottom hole location or has a right to drill this well at this                                                                                                                                                                                                                                                                                                                                                                                                                                                                                                                                                                                                                                                                                                                                                                                                                                                                                                                                                                                                                                                                                                                                                                                                                                                                                                                                                                                                                                                                                                                                                                                                                                                                                                                                                                                                                                                                |
|---|---------------------------------------------------------------------------------------------------------------------------------------------------------------------------------------------------------------------------------------------------------------------------------|--------------------------------------------------------------------------------------------------------------------------------------------------|------------------|------------------------------------------------------------------------------------------------------------------------------------------------------------------------------------------------------------------------------------------------------------------------------------------------------------------------------------------------------------------------------------------------------------------------------------------------------------------------------------------------------------------------------------------------------------------------------------------------------------------------------------------------------------------------------------------------------------------------------------------------------------------------------------------------------------------------------------------------------------------------------------------------------------------------------------------------------------------------------------------------------------------------------------------------------------------------------------------------------------------------------------------------------------------------------------------------------------------------------------------------------------------------------------------------------------------------------------------------------------------------------------------------------------------------------------------------------------------------------------------------------------------------------------------------------------------------------------------------------------------------------------------------------------------------------------------------------------------------------------------------------------------------------------------------------------------------------------------------------------------------------------------------------------------------------------------------------------------------------------------------------------------------------------------------------------------------------------------------------------------------------------------------------------------------------------------------------------------------------|
|   | $\begin{bmatrix} & LOT & 1 \\ 0 & +0.39 & AC \\ -1 & NW & CORNER & SEC. \\ -1 & LAT &= 32.1520816'N \\ -2 & LONG &= 103.7229769'W \\ -2 & NMSZ & EAST (FT) \\ -2 & NMSZ & EAST (FT) \\ -2 & -2 & -2 & -2 & -2 \\ -2 & -2 & -2$                                                  | E = 732891.58 COTTON DRAW UNIT 250H ELEV. = 3437.2' LAT. = 32.15180637N (NAD83) LONG. = 103.7214917'W NMSP EAST (FT) N = 419500.51 E = 730689.52 |                  | location pursuant to a contract with an owner of such a mineral or working<br>interest, or to a voluntary pooling agreement or a compulsory pooling<br>order heretogiore entered by the division.<br>Description of the division of the division.<br>Description of the division of the divi |
| 4 | NMLC061863A<br>w/4 CORNER SEC.<br>LAT. = $32.1448235$ V<br>LONG = $103.7229921$ W<br>MMSP EAST (F1)<br>N = $416959.45$<br>E = $30239.54$<br>NMLC061873<br>LOT 3<br>SW CORNER SEC. 7<br>NMSF EAST (FT)<br>N = $414320.99$<br>E = $730250.66$<br>COT -<br>40.13 AC<br>S89'39'32'W | E E = 730909.05<br>S/4 CORNER SEC. 7<br>SCALED                                                                                                   | 10 <sup>10</sup> | trina.couch@dvn.com<br>E-mail Address<br><sup>14</sup> SURVEYOR CERTIFICATION<br>I hereby certify that the well location shown on this<br>plat was plotted from fieldingtes of actual surveys<br>made by me or wilder inv supervision, and that the<br>same is true and correct to inference of provide the<br>JUNE 2, 2014<br>Date of Survey<br>Signatule and Seal of Profession Disrogeror:<br>Certificate Number: FILIMONP, JARAMILLO, PLS 12797<br>SURVEY NO. 2968                                                                                                                                                                                                                                                                                                                                                                                                                                                                                                                                                                                                                                                                                                                                                                                                                                                                                                                                                                                                                                                                                                                                                                                                                                                                                                                                                                                                                                                                                                                                                                                                                                                                                                                                                       |