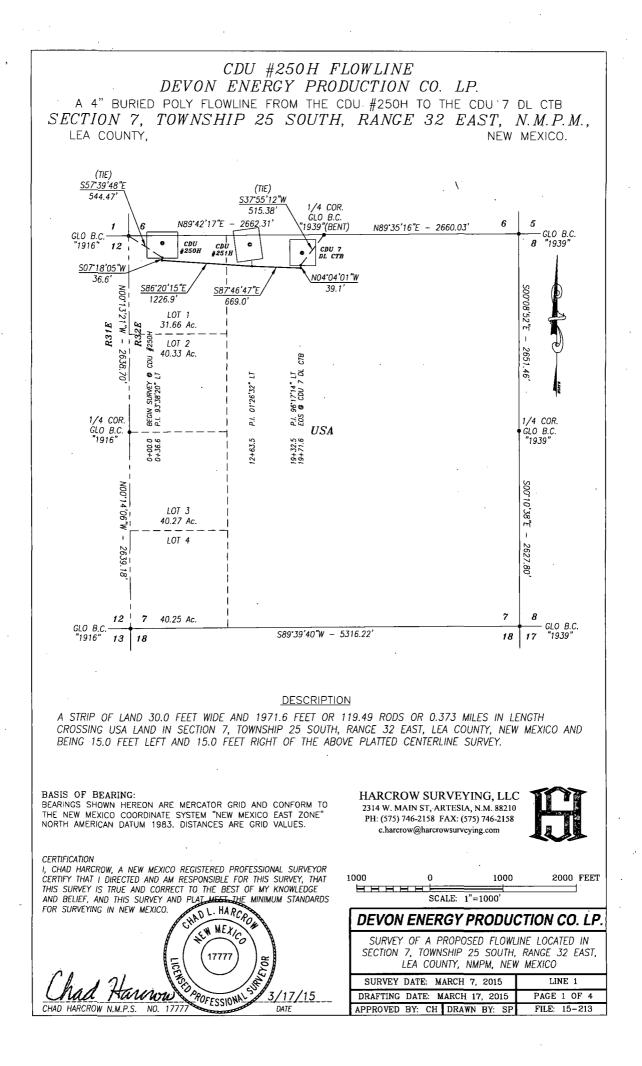

## **HOBBS OCD**

MAY 2 6 2015

|                                                                                                                                                                                                                                                                                                                                                                                                                    |                  | WAT 20 Cons                           |                    |                                                                                                                                                         |            |                            |               |                  |               |                                                    |                          |                                                                                               |  |
|--------------------------------------------------------------------------------------------------------------------------------------------------------------------------------------------------------------------------------------------------------------------------------------------------------------------------------------------------------------------------------------------------------------------|------------------|---------------------------------------|--------------------|---------------------------------------------------------------------------------------------------------------------------------------------------------|------------|----------------------------|---------------|------------------|---------------|----------------------------------------------------|--------------------------|-----------------------------------------------------------------------------------------------|--|
| District 1<br>1625 N. French Dr., Hobbs. NM 88240<br>Phone: (373) 393-6161 Fax: (375) 393-0720<br>District II<br>811 S. First St., Artesia, NM 88210<br>Phone: (373) 748-1233 Fax: (375) 748-9720<br>District III<br>1000 Rio Brazos Road. Aztec, NM 87410<br>Phone: (305) 334-6173 Fax: (305) 334-6170<br>District IV<br>1220 S. St. Francis Dr., Santa Fe, NM 87505<br>Phone: (305) 476-3460 Fax: (305) 476-3462 |                  |                                       |                    | State of New Mexico<br>Energy, Minerals & Natural Resources Department<br>OIL CONSERVATION DIVISION<br>1220 South St. Francis Dr.<br>Santa Fe, NM 87505 |            |                            |               |                  |               |                                                    | _                        | Form C-102<br>rised August 1, 2011<br>copy to appropriate<br>District Office<br>MENDED REPORT |  |
| WELL LOCATION AND ACREAGE DEDICATION PLAT                                                                                                                                                                                                                                                                                                                                                                          |                  |                                       |                    |                                                                                                                                                         |            |                            |               |                  |               |                                                    |                          |                                                                                               |  |
| 30-025-4268                                                                                                                                                                                                                                                                                                                                                                                                        |                  |                                       | 89                 |                                                                                                                                                         |            | I Cod<br>4 <del>60</del> ( | 19490         |                  |               | <sup>3</sup> Pool Name<br>Paduca; Delaware , NONTH |                          |                                                                                               |  |
| <sup>+</sup> Property Code                                                                                                                                                                                                                                                                                                                                                                                         |                  |                                       |                    | <sup>5</sup> Property Name                                                                                                                              |            |                            |               |                  |               |                                                    | <sup>6</sup> Well Number |                                                                                               |  |
| - <i>3006</i>                                                                                                                                                                                                                                                                                                                                                                                                      | COTTON DRAW UNIT |                                       |                    |                                                                                                                                                         |            |                            |               |                  |               | 250H                                               |                          |                                                                                               |  |
| <sup>1</sup> OGRID N                                                                                                                                                                                                                                                                                                                                                                                               | * Operator Name  |                                       |                    |                                                                                                                                                         |            |                            |               |                  |               | " Elevation                                        |                          |                                                                                               |  |
| 6137                                                                                                                                                                                                                                                                                                                                                                                                               |                  | DEVON ENERGY PRODUCTION COMPANY, L.P. |                    |                                                                                                                                                         |            |                            |               |                  |               |                                                    | 3437.2                   |                                                                                               |  |
|                                                                                                                                                                                                                                                                                                                                                                                                                    |                  |                                       |                    |                                                                                                                                                         |            |                            | 10 Surfac     | e Location       |               |                                                    |                          |                                                                                               |  |
| UL or lot no.                                                                                                                                                                                                                                                                                                                                                                                                      | Section          | Townsh                                | ip                 | Range                                                                                                                                                   | Lot 1      | dn                         | Feet from the | North/South line | Feet from the | East/W                                             | est line                 | County                                                                                        |  |
| 1 0                                                                                                                                                                                                                                                                                                                                                                                                                | 7                | 25 S                                  |                    | 32 E                                                                                                                                                    |            |                            | 100           | NORTH            | 460           | WE                                                 | ST                       | LEA                                                                                           |  |
|                                                                                                                                                                                                                                                                                                                                                                                                                    |                  |                                       |                    | " Bo                                                                                                                                                    | ttom       | Ho                         | le Location   | If Different Fr  | om Surface    |                                                    |                          | <u></u>                                                                                       |  |
| UL or lot no.                                                                                                                                                                                                                                                                                                                                                                                                      | Section          | Township                              |                    | Range                                                                                                                                                   | ge Lot Idn |                            | Feet from the | North/South line | Feet from the | East/W                                             | est line                 | County                                                                                        |  |
| 4 M                                                                                                                                                                                                                                                                                                                                                                                                                | 7                | 25 8                                  | ;   .              | 32 E                                                                                                                                                    |            |                            | 330           | SOUTH            | 660           | WE                                                 | ST                       | LEA                                                                                           |  |
| <sup>12</sup> Dedicated Acres<br>159.98 ac                                                                                                                                                                                                                                                                                                                                                                         | 13 Joint o       | r Infill                              | <sup>14</sup> Cons | olidation                                                                                                                                               | Code       | <sup>15</sup> Oı           | der No.       | ·                |               |                                                    |                          |                                                                                               |  |

٩,

No allowable will be assigned to this completion until all interests have been consolidated or a non-standard unit has been approved by the division.

|   |                                                                                                                                                                                                                                                                                 | N/4 CORNER SEC. 7<br>LAT. = 3211520779'N<br>LONG. = 103.7143746'W<br>NMSP EAST (FT)<br>N = 419611.92                                             | 2 2660.68 FT     | <sup>17</sup> OPERATOR CERTIFICATION<br>1 hereby certify that the information contained herein is true and complete<br>to the best of my knowledge and belief, and that this organization either<br>owns a working interest or unleased mineral interest in the land including<br>the proposed bottom hole location or has a right to drill this well at this                                                                                                                                                                                                                                                                                                                                                                                                                                                                                                                                                                                                                                                                                                                                                                                                                                                                                                                                                                                                                                                                                                                                                                                                                                                                                                                                                                                                                                                                                                                                                                                                                                                                                                                                                                                                                                                                |
|---|---------------------------------------------------------------------------------------------------------------------------------------------------------------------------------------------------------------------------------------------------------------------------------|--------------------------------------------------------------------------------------------------------------------------------------------------|------------------|------------------------------------------------------------------------------------------------------------------------------------------------------------------------------------------------------------------------------------------------------------------------------------------------------------------------------------------------------------------------------------------------------------------------------------------------------------------------------------------------------------------------------------------------------------------------------------------------------------------------------------------------------------------------------------------------------------------------------------------------------------------------------------------------------------------------------------------------------------------------------------------------------------------------------------------------------------------------------------------------------------------------------------------------------------------------------------------------------------------------------------------------------------------------------------------------------------------------------------------------------------------------------------------------------------------------------------------------------------------------------------------------------------------------------------------------------------------------------------------------------------------------------------------------------------------------------------------------------------------------------------------------------------------------------------------------------------------------------------------------------------------------------------------------------------------------------------------------------------------------------------------------------------------------------------------------------------------------------------------------------------------------------------------------------------------------------------------------------------------------------------------------------------------------------------------------------------------------------|
|   | $\begin{bmatrix} & LOT & 1 \\ 0 & +0.39 & AC \\ -1 & NW & CORNER & SEC. \\ -1 & LAT &= 32.1520816'N \\ -2 & LONG &= 103.7229769'W \\ -2 & NMSZ & EAST (FT) \\ -2 & NMSZ & EAST (FT) \\ -2 & -2 & -2 & -2 & -2 \\ -2 & -2 & -2$                                                  | E = 732891.58 COTTON DRAW UNIT 250H ELEV. = 3437.2' LAT. = 32.15180637N (NAD83) LONG. = 103.7214917'W NMSP EAST (FT) N = 419500.51 E = 730689.52 |                  | location pursuant to a contract with an owner of such a mineral or working<br>interest, or to a voluntary pooling agreement or a compulsory pooling<br>order heretogiore entered by the division.<br>Description of the division of the division.<br>Description of the division of the divi |
| 4 | NMLC061863A<br>w/4 CORNER SEC.<br>LAT. = $32.1448235$ V<br>LONG = $103.7229921$ W<br>MMSP EAST (F1)<br>N = $416959.45$<br>E = $30239.54$<br>NMLC061873<br>LOT 3<br>SW CORNER SEC. 7<br>NMSF EAST (FT)<br>N = $414320.99$<br>E = $730250.66$<br>COT -<br>40.13 AC<br>S89'39'32'W | E E = 730909.05<br>S/4 CORNER SEC. 7<br>SCALED                                                                                                   | 10 <sup>10</sup> | trina.couch@dvn.com<br>E-mail Address<br><sup>14</sup> SURVEYOR CERTIFICATION<br>I hereby certify that the well location shown on this<br>plat was plotted from fieldingtes of actual surveys<br>made by me or wilder inv supervision, and that the<br>same is true and correct to inference of provide the<br>JUNE 2, 2014<br>Date of Survey<br>Signatule and Seal of Profession Disrogeror:<br>Certificate Number: FILIMONP, JARAMILLO, PLS 12797<br>SURVEY NO. 2968                                                                                                                                                                                                                                                                                                                                                                                                                                                                                                                                                                                                                                                                                                                                                                                                                                                                                                                                                                                                                                                                                                                                                                                                                                                                                                                                                                                                                                                                                                                                                                                                                                                                                                                                                       |