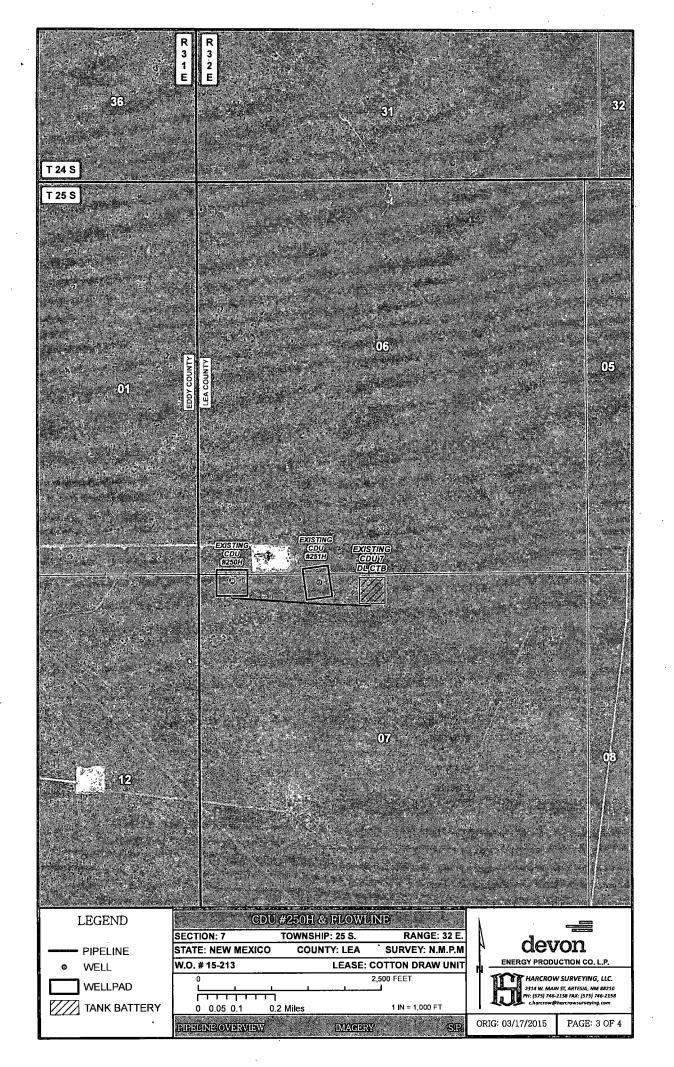

## **HOBBS OCD**

MAY 2 6 2015

|                                                                                                                                                                                                                                                                                                                                                                                                                    |                  | WAT 20 Cons                           |                    |                                                                                                                                                         |            |                            |               |                  |               |                                                    |                          |                                                                                               |  |
|--------------------------------------------------------------------------------------------------------------------------------------------------------------------------------------------------------------------------------------------------------------------------------------------------------------------------------------------------------------------------------------------------------------------|------------------|---------------------------------------|--------------------|---------------------------------------------------------------------------------------------------------------------------------------------------------|------------|----------------------------|---------------|------------------|---------------|----------------------------------------------------|--------------------------|-----------------------------------------------------------------------------------------------|--|
| District 1<br>1625 N. French Dr., Hobbs. NM 88240<br>Phone: (373) 393-6161 Fax: (375) 393-0720<br>District II<br>811 S. First St., Artesia, NM 88210<br>Phone: (373) 748-1233 Fax: (375) 748-9720<br>District III<br>1000 Rio Brazos Road. Aztec, NM 87410<br>Phone: (305) 334-6173 Fax: (305) 334-6170<br>District IV<br>1220 S. St. Francis Dr., Santa Fe, NM 87505<br>Phone: (305) 476-3460 Fax: (305) 476-3462 |                  |                                       |                    | State of New Mexico<br>Energy, Minerals & Natural Resources Department<br>OIL CONSERVATION DIVISION<br>1220 South St. Francis Dr.<br>Santa Fe, NM 87505 |            |                            |               |                  |               |                                                    | _                        | Form C-102<br>rised August 1, 2011<br>copy to appropriate<br>District Office<br>MENDED REPORT |  |
| WELL LOCATION AND ACREAGE DEDICATION PLAT                                                                                                                                                                                                                                                                                                                                                                          |                  |                                       |                    |                                                                                                                                                         |            |                            |               |                  |               |                                                    |                          |                                                                                               |  |
| 30-025-4268                                                                                                                                                                                                                                                                                                                                                                                                        |                  |                                       | 89                 |                                                                                                                                                         |            | I Cod<br>4 <del>60</del> ( | 19490         |                  |               | <sup>3</sup> Pool Name<br>Paduca; Delaware , NONTH |                          |                                                                                               |  |
| <sup>+</sup> Property Code                                                                                                                                                                                                                                                                                                                                                                                         |                  |                                       |                    | <sup>5</sup> Property Name                                                                                                                              |            |                            |               |                  |               |                                                    | <sup>6</sup> Well Number |                                                                                               |  |
| - <i>3006</i>                                                                                                                                                                                                                                                                                                                                                                                                      | COTTON DRAW UNIT |                                       |                    |                                                                                                                                                         |            |                            |               |                  |               | 250H                                               |                          |                                                                                               |  |
| <sup>1</sup> OGRID N                                                                                                                                                                                                                                                                                                                                                                                               | * Operator Name  |                                       |                    |                                                                                                                                                         |            |                            |               |                  |               | " Elevation                                        |                          |                                                                                               |  |
| 6137                                                                                                                                                                                                                                                                                                                                                                                                               |                  | DEVON ENERGY PRODUCTION COMPANY, L.P. |                    |                                                                                                                                                         |            |                            |               |                  |               |                                                    | 3437.2                   |                                                                                               |  |
|                                                                                                                                                                                                                                                                                                                                                                                                                    |                  |                                       |                    |                                                                                                                                                         |            |                            | 10 Surfac     | e Location       |               |                                                    |                          |                                                                                               |  |
| UL or lot no.                                                                                                                                                                                                                                                                                                                                                                                                      | Section          | Townsh                                | ip                 | Range                                                                                                                                                   | Lot 1      | dn                         | Feet from the | North/South line | Feet from the | East/W                                             | est line                 | County                                                                                        |  |
| 1 0                                                                                                                                                                                                                                                                                                                                                                                                                | 7                | 25 S                                  |                    | 32 E                                                                                                                                                    |            |                            | 100           | NORTH            | 460           | WE                                                 | ST                       | LEA                                                                                           |  |
|                                                                                                                                                                                                                                                                                                                                                                                                                    |                  |                                       |                    | " Bo                                                                                                                                                    | ttom       | Ho                         | le Location   | If Different Fr  | om Surface    |                                                    |                          | <u></u>                                                                                       |  |
| UL or lot no.                                                                                                                                                                                                                                                                                                                                                                                                      | Section          | Township                              |                    | Range                                                                                                                                                   | ge Lot Idn |                            | Feet from the | North/South line | Feet from the | East/W                                             | est line                 | County                                                                                        |  |
| 4 M                                                                                                                                                                                                                                                                                                                                                                                                                | 7                | 25 8                                  | ;   .              | 32 E                                                                                                                                                    |            |                            | 330           | SOUTH            | 660           | WE                                                 | ST                       | LEA                                                                                           |  |
| <sup>12</sup> Dedicated Acres<br>159.98 ac                                                                                                                                                                                                                                                                                                                                                                         | 13 Joint o       | r Infill                              | <sup>14</sup> Cons | olidation                                                                                                                                               | Code       | <sup>15</sup> Oı           | der No.       | ·                |               |                                                    |                          |                                                                                               |  |