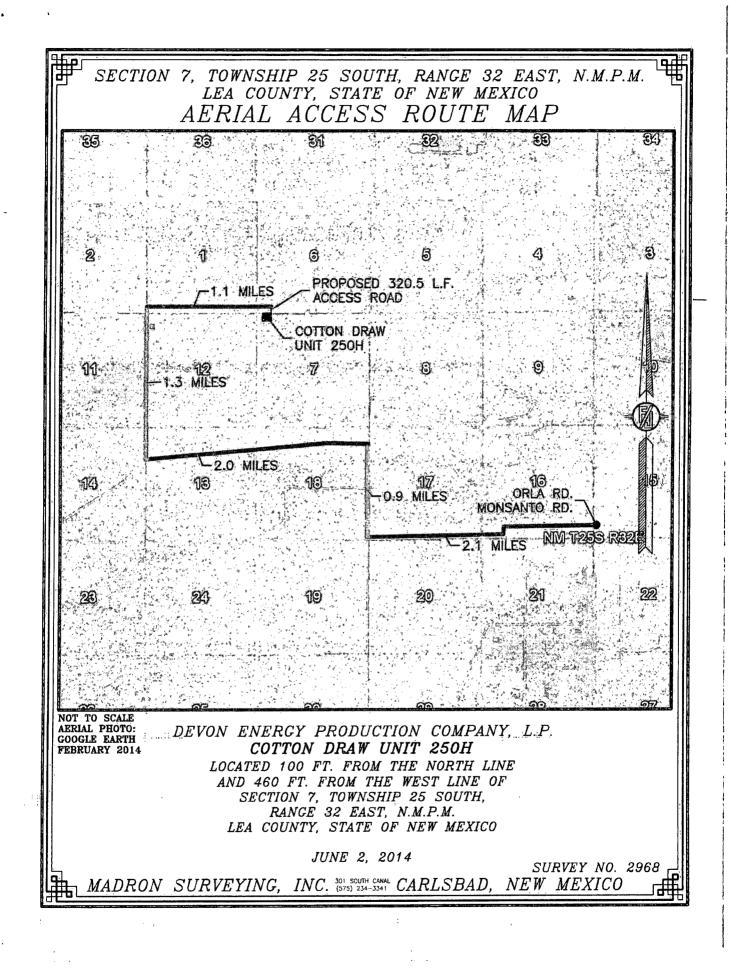

## **HOBBS OCD**

MAY 2 6 2015

|                                                                                                                                                                                                                                                                                                                                                                                                                    |                  | WAT 20 Cons                           |                    |                                                                                                                                                         |            |                            |               |                  |               |                                                    |                          |                                                                                               |  |
|--------------------------------------------------------------------------------------------------------------------------------------------------------------------------------------------------------------------------------------------------------------------------------------------------------------------------------------------------------------------------------------------------------------------|------------------|---------------------------------------|--------------------|---------------------------------------------------------------------------------------------------------------------------------------------------------|------------|----------------------------|---------------|------------------|---------------|----------------------------------------------------|--------------------------|-----------------------------------------------------------------------------------------------|--|
| District 1<br>1625 N. French Dr., Hobbs. NM 88240<br>Phone: (373) 393-6161 Fax: (375) 393-0720<br>District II<br>811 S. First St., Artesia, NM 88210<br>Phone: (373) 748-1233 Fax: (375) 748-9720<br>District III<br>1000 Rio Brazos Road. Aztec, NM 87410<br>Phone: (305) 334-6173 Fax: (305) 334-6170<br>District IV<br>1220 S. St. Francis Dr., Santa Fe, NM 87505<br>Phone: (305) 476-3460 Fax: (305) 476-3462 |                  |                                       |                    | State of New Mexico<br>Energy, Minerals & Natural Resources Department<br>OIL CONSERVATION DIVISION<br>1220 South St. Francis Dr.<br>Santa Fe, NM 87505 |            |                            |               |                  |               |                                                    | _                        | Form C-102<br>rised August 1, 2011<br>copy to appropriate<br>District Office<br>MENDED REPORT |  |
| WELL LOCATION AND ACREAGE DEDICATION PLAT                                                                                                                                                                                                                                                                                                                                                                          |                  |                                       |                    |                                                                                                                                                         |            |                            |               |                  |               |                                                    |                          |                                                                                               |  |
| 30-025-4268                                                                                                                                                                                                                                                                                                                                                                                                        |                  |                                       | 89                 |                                                                                                                                                         |            | I Cod<br>4 <del>60</del> ( | 19490         |                  |               | <sup>3</sup> Pool Name<br>Paduca; Delaware , NONTH |                          |                                                                                               |  |
| <sup>+</sup> Property Code                                                                                                                                                                                                                                                                                                                                                                                         |                  |                                       |                    | <sup>5</sup> Property Name                                                                                                                              |            |                            |               |                  |               |                                                    | <sup>6</sup> Well Number |                                                                                               |  |
| - <i>3006</i>                                                                                                                                                                                                                                                                                                                                                                                                      | COTTON DRAW UNIT |                                       |                    |                                                                                                                                                         |            |                            |               |                  |               | 250H                                               |                          |                                                                                               |  |
| <sup>1</sup> OGRID N                                                                                                                                                                                                                                                                                                                                                                                               | * Operator Name  |                                       |                    |                                                                                                                                                         |            |                            |               |                  |               | " Elevation                                        |                          |                                                                                               |  |
| 6137                                                                                                                                                                                                                                                                                                                                                                                                               |                  | DEVON ENERGY PRODUCTION COMPANY, L.P. |                    |                                                                                                                                                         |            |                            |               |                  |               |                                                    | 3437.2                   |                                                                                               |  |
|                                                                                                                                                                                                                                                                                                                                                                                                                    |                  |                                       |                    |                                                                                                                                                         |            |                            | 10 Surfac     | e Location       |               |                                                    |                          |                                                                                               |  |
| UL or lot no.                                                                                                                                                                                                                                                                                                                                                                                                      | Section          | Townsh                                | ip                 | Range                                                                                                                                                   | Lot 1      | dn                         | Feet from the | North/South line | Feet from the | East/W                                             | est line                 | County                                                                                        |  |
| 1 0                                                                                                                                                                                                                                                                                                                                                                                                                | 7                | 25 S                                  |                    | 32 E                                                                                                                                                    |            |                            | 100           | NORTH            | 460           | WE                                                 | ST                       | LEA                                                                                           |  |
|                                                                                                                                                                                                                                                                                                                                                                                                                    |                  |                                       |                    | " Bo                                                                                                                                                    | ttom       | Ho                         | le Location   | If Different Fr  | om Surface    |                                                    |                          | <u></u>                                                                                       |  |
| UL or lot no.                                                                                                                                                                                                                                                                                                                                                                                                      | Section          | Township                              |                    | Range                                                                                                                                                   | ge Lot Idn |                            | Feet from the | North/South line | Feet from the | East/W                                             | est line                 | County                                                                                        |  |
| 4 M                                                                                                                                                                                                                                                                                                                                                                                                                | 7                | 25 8                                  | ;   .              | 32 E                                                                                                                                                    |            |                            | 330           | SOUTH            | 660           | WE                                                 | ST                       | LEA                                                                                           |  |
| <sup>12</sup> Dedicated Acres<br>159.98 ac                                                                                                                                                                                                                                                                                                                                                                         | 13 Joint o       | r Infill                              | <sup>14</sup> Cons | olidation                                                                                                                                               | Code       | <sup>15</sup> Oı           | der No.       | ·                |               |                                                    |                          |                                                                                               |  |