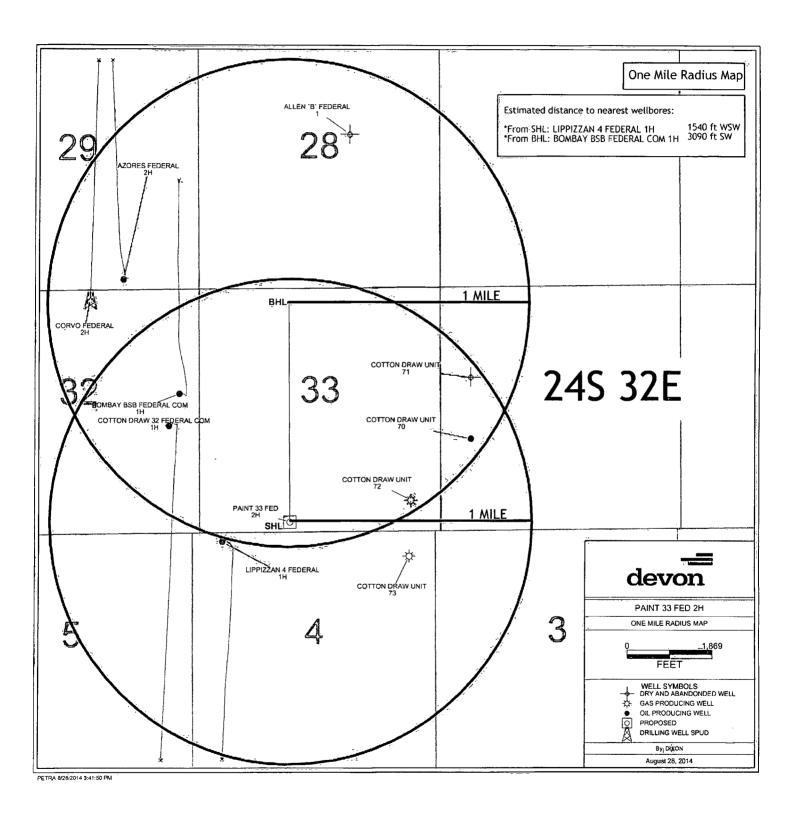

## SECTION 33, TOWNSHIP 24 SOUTH, RANGE 32 EAST, N.M.P.M. LEA COUNTY, STATE OF NEW MEXICO LOCATION VERIFICATION MAP

DEVON ENERGY PRODUCTION COMPANY, L.P.

PAINT "33" FED 2H
LOCATED 200 FT. FROM THE SOUTH LINE
AND 1980 FT. FROM THE WEST LINE OF
SECTION 33, TOWNSHIP 24 SOUTH,
RANGE 32 EAST, N.M.P.M.
LEA COUNTY, STATE OF NEW MEXICO

SEPTEMBER 23, 2014

SURVEY NO. 3185A

MADRON SURVEYING, INC. 361 SOUTH CANAL CARLSBAD, NEW MEXICO