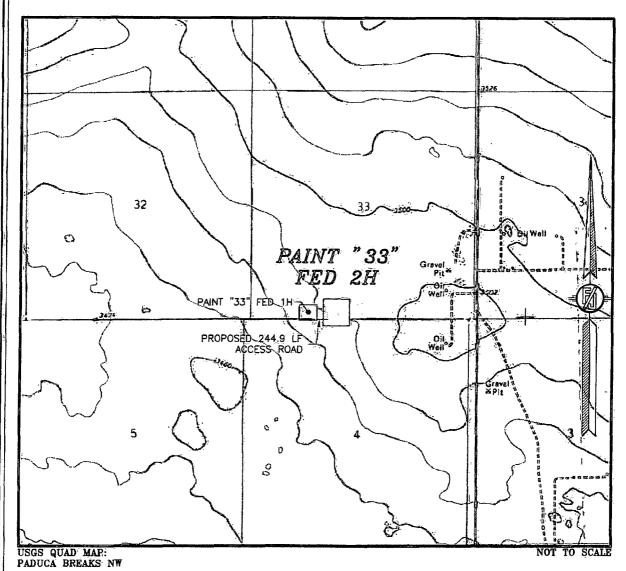

### SECTION 33, TOWNSHIP 24 SOUTH, RANGE 32 EAST, N.M.P.M. LEA COUNTY, STATE OF NEW MEXICO VICINITY MAP

DISTANCES IN MILES

DIRECTIONS 10 LOCATION
FROM STATE HIGHWAY 128 AND CR 1 (ORLA ROAD) GO SOUTH ON
CR 1 FOR 2.4 MILES, TURN RIGHT ON CALICHE ROAD AND GO WEST
1.0 MILES, TURN LEFT AND GO SOUTH-BAST 0.55 MILES TO
EXISTING PAD FOR LIPPIZZAN "4" FED 1H: FROM THE NORTHEAST PAD

CORNER FOLLOW PROPOSED ROAD SURVEY NORTHEAST 403', THEN EAST 615' TO THE SOUTHWEST CORNER OF PROPOSED PAD FOR THIS LOCATION.

DIRECTIONS TO LOCATION

DEVON ENERGY PRODUCTION COMPANY, L.P.

PAINT "33" FED 2H LOCATED 200 FT. FROM THE SOUTH LINE AND 1980 FT. FROM THE WEST LINE OF SECTION 33, TOWNSHIP 24 SOUTH, RANGE 32 EAST, N.M.P.M. LEA COUNTY, STATE OF NEW MEXICO

SEPTEMBER 23, 2014

SURVEY NO. 3185A

MADRON SURVEYING, INC. 301 SOUTH CANAL CARLSBAD, NEW MEXICO