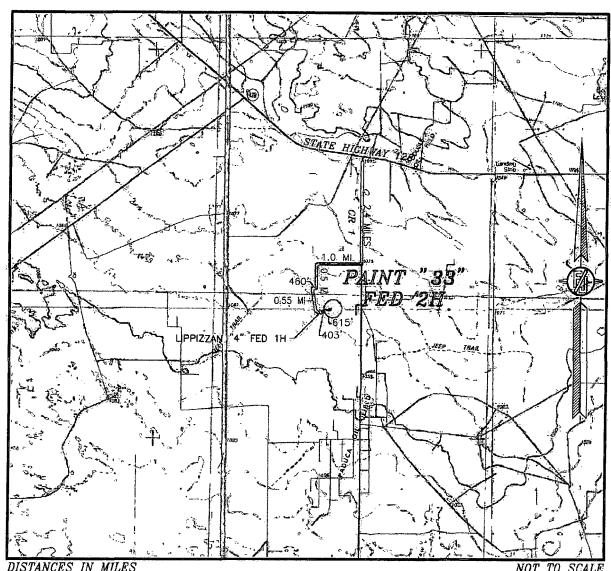

# SECTION 33, TOWNSHIP 24 SOUTH, RANGE 32 EAST, N.M.P.M. LEA COUNTY, STATE OF NEW MEXICO ACCESS AERIAL ROUTE MAP

NOT TO SCALE AERIAL PHOTO: GOOGLE EARTH FEBRUARY 2014

DEVON ENERGY PRODUCTION COMPANY, L.P.

PAINT "33" FED 2H

LOCATED 200 FT. FROM THE SOUTH LINE AND 1980 FT. FROM THE WEST LINE OF SECTION 33, TOWNSHIP 24 SOUTH, RANGE 32 EAST, N.M.P.M. LEA COUNTY, STATE OF NEW MEXICO

SEPTEMBER 23, 2014

SURVEY NO. 3185A,

MADRON SURVEYING, INC. 301 SOUTH CANAL CARLSBAD, NEW MEXICO