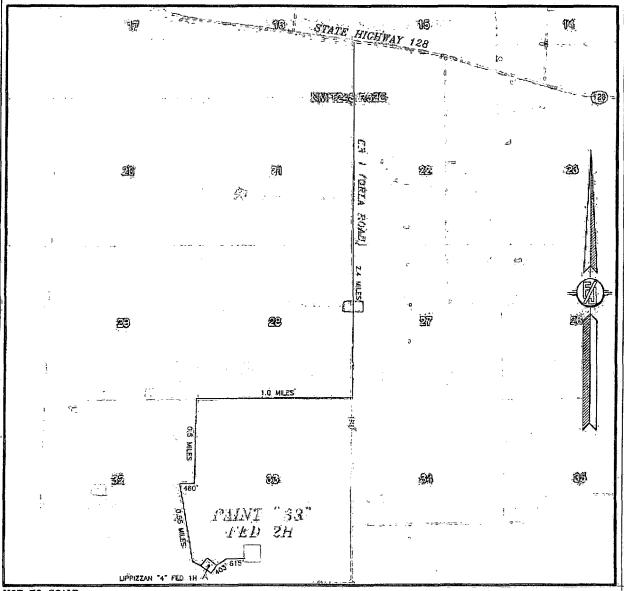

### SECTION 33, TOWNSHIP 24 SOUTH, RANGE 32 EAST, N.M.P.M. LEA COUNTY, STATE OF NEW MEXICO VICINITY MAP

DISTANCES IN MILES

DIRECTIONS 10 LOCATION
FROM STATE HIGHWAY 128 AND CR 1 (ORLA ROAD) GO SOUTH ON
CR 1 FOR 2.4 MILES, TURN RIGHT ON CALICHE ROAD AND GO WEST
1.0 MILES, TURN LEFT AND GO SOUTH-BAST 0.55 MILES TO
EXISTING PAD FOR LIPPIZZAN "4" FED 1H: FROM THE NORTHEAST PAD

CORNER FOLLOW PROPOSED ROAD SURVEY NORTHEAST 403', THEN EAST 615' TO THE SOUTHWEST CORNER OF PROPOSED PAD FOR THIS LOCATION.

DIRECTIONS TO LOCATION

DEVON ENERGY PRODUCTION COMPANY, L.P.

PAINT "33" FED 2H LOCATED 200 FT. FROM THE SOUTH LINE AND 1980 FT. FROM THE WEST LINE OF SECTION 33, TOWNSHIP 24 SOUTH, RANGE 32 EAST, N.M.P.M. LEA COUNTY, STATE OF NEW MEXICO

SEPTEMBER 23, 2014

SURVEY NO. 3185A

MADRON SURVEYING, INC. 301 SOUTH CANAL CARLSBAD, NEW MEXICO