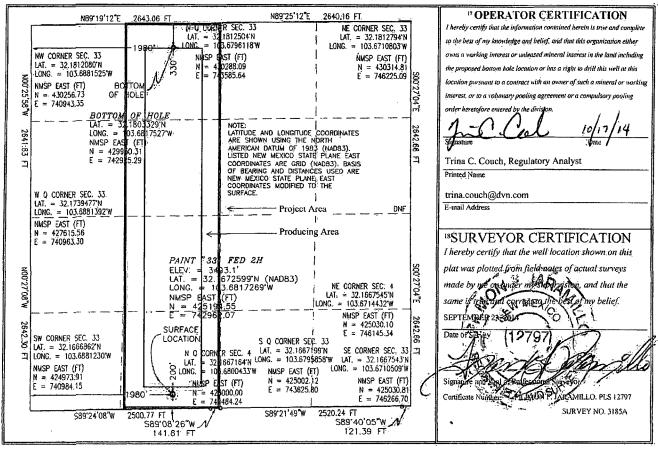

OIL CONSERVATION DIVISION 1220 South St. Francis Dr. Santa Fe, NM 87505

☐ AMENDED REPORT

WELL LOCATION AND ACREAGE DEDICATION PLAT

| 70-025-42591              | <sup>2</sup> Pool Code<br>9789996641 | WC-025 G-06 5253                        | 3206M: BS |  |  |  |
|---------------------------|--------------------------------------|-----------------------------------------|-----------|--|--|--|
| Property Code 3 1 4 7 5 3 | P                                    | <sup>5</sup> Property Name PAINT 33 FED |           |  |  |  |
| OGRID No.                 | 8                                    | <sup>9</sup> Elevation                  |           |  |  |  |
| 6137                      | DEVON ENERGY P                       | RODUCTION COMPANY, L.P.                 | 3493,1    |  |  |  |

Surface Location

| Section     | Township        | Range                             | Lot Idn                            | Feet from the    | North/South line       | Feet from the                                                                                                                                                                                                                                                                                       | East/West line                                                                                                                                                                                                                                                                                                                                    | County                                                                                                                                                                                                                                                                                                                                                                                              |
|-------------|-----------------|-----------------------------------|------------------------------------|------------------|------------------------|-----------------------------------------------------------------------------------------------------------------------------------------------------------------------------------------------------------------------------------------------------------------------------------------------------|---------------------------------------------------------------------------------------------------------------------------------------------------------------------------------------------------------------------------------------------------------------------------------------------------------------------------------------------------|-----------------------------------------------------------------------------------------------------------------------------------------------------------------------------------------------------------------------------------------------------------------------------------------------------------------------------------------------------------------------------------------------------|
| 33          | 24 S            | 32 E                              |                                    | 200              | SOUTH                  | 1980                                                                                                                                                                                                                                                                                                | WEST                                                                                                                                                                                                                                                                                                                                              | LEA                                                                                                                                                                                                                                                                                                                                                                                                 |
|             |                 | " Bc                              | ttom Ho                            | le Location I    | f Different From       | n Surface                                                                                                                                                                                                                                                                                           |                                                                                                                                                                                                                                                                                                                                                   |                                                                                                                                                                                                                                                                                                                                                                                                     |
| Section     | Township        | Range                             | Lot Idn                            | Feet from the    | North/South line       | Feet from the                                                                                                                                                                                                                                                                                       | East/,West line:                                                                                                                                                                                                                                                                                                                                  | County                                                                                                                                                                                                                                                                                                                                                                                              |
| 33          | 24 S            | 32 E                              |                                    | 330              | NORTH                  | 1980                                                                                                                                                                                                                                                                                                | WEST                                                                                                                                                                                                                                                                                                                                              | LEA                                                                                                                                                                                                                                                                                                                                                                                                 |
| 13 Joint of | r Infill   14 C | onsolidation                      | Code 15.Or                         | der No.          |                        |                                                                                                                                                                                                                                                                                                     | <u> </u>                                                                                                                                                                                                                                                                                                                                          |                                                                                                                                                                                                                                                                                                                                                                                                     |
| 1           | 1               |                                   |                                    |                  |                        |                                                                                                                                                                                                                                                                                                     |                                                                                                                                                                                                                                                                                                                                                   |                                                                                                                                                                                                                                                                                                                                                                                                     |
|             | Section 33      | 33 24 S  Section Township 33 24 S | 33 24 S 32 E    Book   Book   Book | 33   24 S   32 E | 33   24 S   32 E   200 | 33         24 S         32 E         200         SOUTH           "Bottom Hole Location If Different From Section           Township         Range         Lot Idn         Feet from the Section Idn         North/South line NORTH           33         24 S         32 E         330         NORTH | 33         24 S         32 E         200         SOUTH         1980           "Bottom Hole Location If Different From Surface           Section         Township         Range         Lot Idn         Feet from the         North/South line         Feet from the           33         24 S         32 E         330         NORTH         1980 | 33         24 S         32 E         200         SOUTH         1980         WEST           "Bottom Hole Location If Different From Surface           Section         Township         Range         Lot Idn         Feet from the         North/South line         Feet from the         East/West line:           33         24 S         32 E         330         NORTH         1980         WEST |

No allowable will be assigned to this completion until all interests have been consolidated or a non-standard unit has been approved by the division.