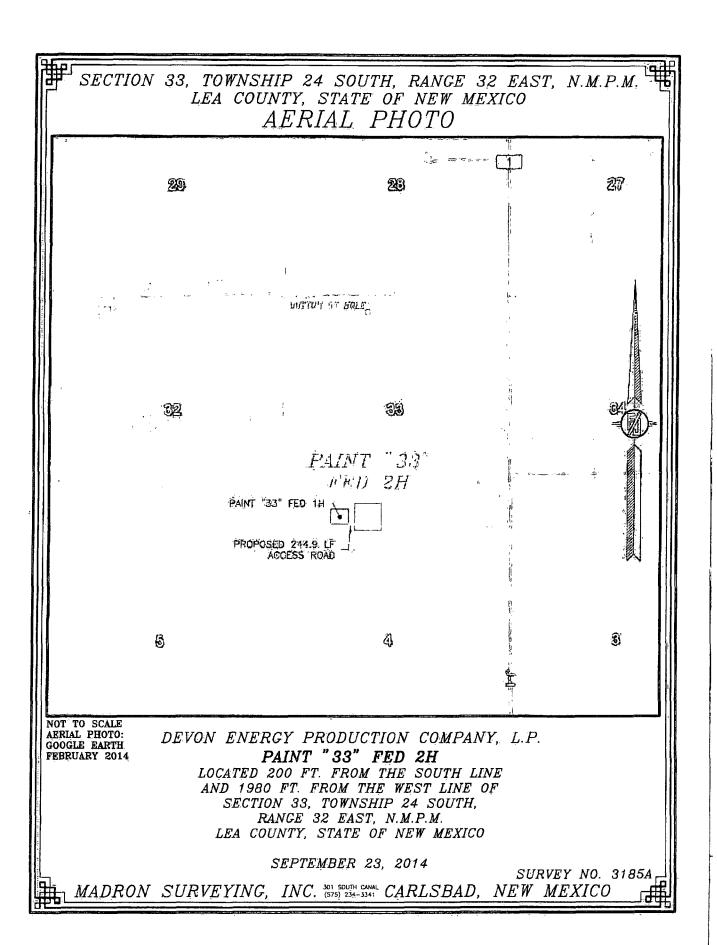

# SECTION 33, TOWNSHIP 24 SOUTH, RANGE 32 EAST, N.M.P.M. LEA COUNTY, STATE OF NEW MEXICO ACCESS AERIAL ROUTE MAP

NOT TO SCALE AERIAL PHOTO: GOOGLE EARTH FEBRUARY 2014

DEVON ENERGY PRODUCTION COMPANY, L.P.

PAINT "33" FED 2H

LOCATED 200 FT. FROM THE SOUTH LINE AND 1980 FT. FROM THE WEST LINE OF SECTION 33, TOWNSHIP 24 SOUTH, RANGE 32 EAST, N.M.P.M. LEA COUNTY, STATE OF NEW MEXICO

SEPTEMBER 23, 2014

SURVEY NO. 3185A,

MADRON SURVEYING, INC. 301 SOUTH CANAL CARLSBAD, NEW MEXICO