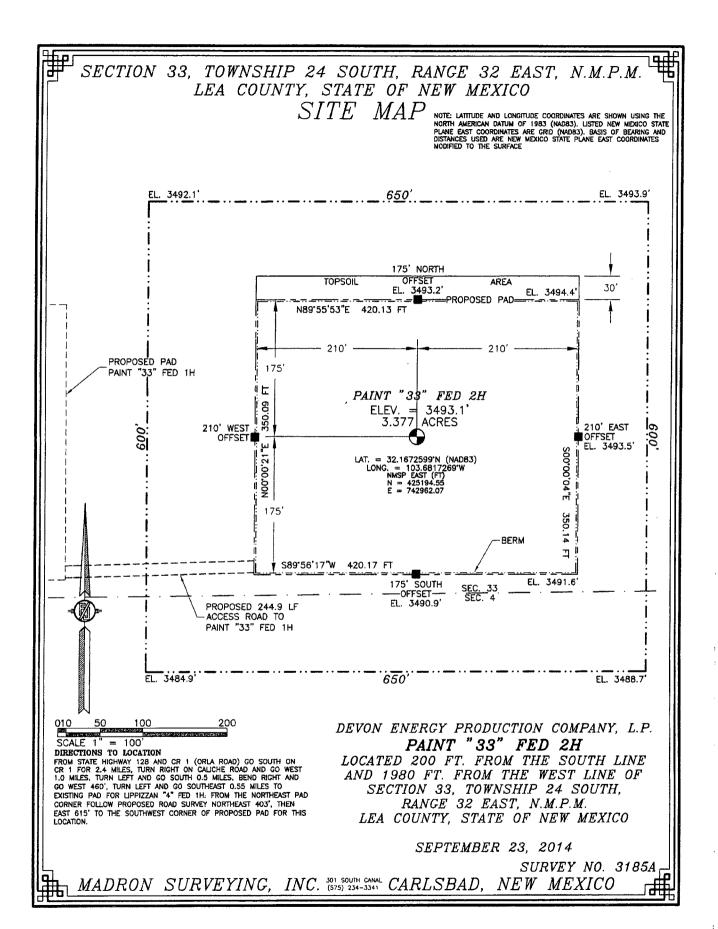

## SECTION 33, TOWNSHIP 24 SOUTH, RANGE 32 EAST, N.M.P.M. LEA COUNTY, STATE OF NEW MEXICO LOCATION VERIFICATION MAP

DEVON ENERGY PRODUCTION COMPANY, L.P.

PAINT "33" FED 2H
LOCATED 200 FT. FROM THE SOUTH LINE
AND 1980 FT. FROM THE WEST LINE OF
SECTION 33, TOWNSHIP 24 SOUTH,
RANGE 32 EAST, N.M.P.M.
LEA COUNTY, STATE OF NEW MEXICO

SEPTEMBER 23, 2014

SURVEY NO. 3185A

MADRON SURVEYING, INC. 361 SOUTH CANAL CARLSBAD, NEW MEXICO