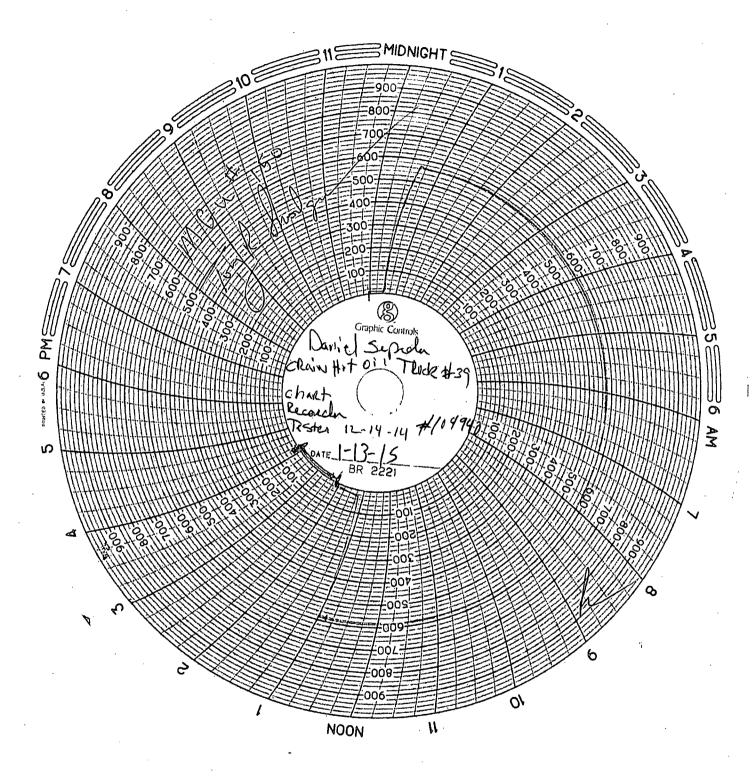

| Do not use th                                                                                                                                      | 14101200,09370                                                  |                                                  |                   |                                                                  |                                 |              |                  |  |
|----------------------------------------------------------------------------------------------------------------------------------------------------|-----------------------------------------------------------------|--------------------------------------------------|-------------------|------------------------------------------------------------------|---------------------------------|--------------|------------------|--|
| Do not use th<br>abandoned we                                                                                                                      | 6. If Indian, Allottee                                          | 6. If Indian, Allottee or Tribe Name             |                   |                                                                  |                                 |              |                  |  |
| SUBMIT IN TRI                                                                                                                                      | 7. If Unit or CA/Agre                                           | ement, Name and                                  | l/or No.          |                                                                  |                                 |              |                  |  |
| Type of Well     Oil Well                                                                                                                          |                                                                 | Well Name and No.     MALJAMAR GRAYBURG UNIT 150 |                   |                                                                  |                                 |              |                  |  |
| Name of Operator     LINN OPERATING INC                                                                                                            | 9. API Well No.<br>30-025-32087                                 | ,                                                |                   |                                                                  |                                 |              |                  |  |
| 3a. Address<br>600 TRAVIS, STE. 5100<br>HOUSTON, TX 77002                                                                                          | 3b. Phone No<br>Ph: 281-84<br>Fx: 832-20                        |                                                  | e)                | 10. Field and Pool, or Exploratory-<br>MALJAMAR;GRAYBURG SAN AND |                                 |              |                  |  |
| 4. Location of Well (Footage, Sec., T                                                                                                              | ., R., M., or Survey Description                                | )                                                |                   |                                                                  | 11. County or Parish, and State |              |                  |  |
| Sec 3 T17S R32E Mer NMP N<br>32.862226 N Lat, 103.751259                                                                                           |                                                                 |                                                  | LEA COUNTY,       | NM                                                               |                                 |              |                  |  |
| 12. CHECK APPR                                                                                                                                     | ROPRIATE BOX(ES) TO                                             | ) INDICATE                                       | E NATURE OF       | NOTICE, I                                                        | REPORT, OR OTHE                 | R DATA       | <del></del>      |  |
| TYPE OF SUBMISSION                                                                                                                                 |                                                                 | ·                                                |                   |                                                                  |                                 |              |                  |  |
|                                                                                                                                                    | ☐ Acidize                                                       | ☐ Dee                                            | pen               | ☐ Produ                                                          | ction (Start/Resume)            | ☐ Water Sh   | ■ Water Shut-Off |  |
| ☐ Notice of Intent                                                                                                                                 | ☐ Alter Casing                                                  | ☐ Fra                                            | cture Treat       | —<br>☐ Reclai                                                    | nation                          | ☐ Well Integ |                  |  |
| Subsequent Report     ■ Control                                                                                                                    | ☐ Casing Repair                                                 | ☐ Nev                                            | v Construction    | Recon                                                            | nplete                          | Other        | , <b>,</b>       |  |
| ☐ Final Abandonment Notice                                                                                                                         | ☐ Change Plans                                                  | Plu                                              | g and Abandon     | _ Tempe                                                          | orarily Abandon                 |              |                  |  |
|                                                                                                                                                    | Convert to Injection                                            |                                                  |                   |                                                                  | Disposal                        |              |                  |  |
| testing has been completed. Final Abdetermined that the site is ready for fi LINN WAS APPROVED TO R WAS REQUIRED TO PERFORM THE CHART FOR THE PASS | nal inspection.)<br>EPAIR THE DAMAGED V<br>RM AN MIT ON THE WEL | WELLHEAD<br>LL AFTER W                           | AT THE MGU #      | 150. AS A (                                                      | CONDITION OF APPI               | ROVAL LINN   |                  |  |
|                                                                                                                                                    |                                                                 |                                                  |                   |                                                                  |                                 |              |                  |  |
|                                                                                                                                                    | ·                                                               |                                                  |                   |                                                                  |                                 |              |                  |  |
|                                                                                                                                                    |                                                                 | -                                                |                   |                                                                  |                                 |              |                  |  |
| 14. I hereby certify that the foregoing is                                                                                                         | Electronic Submission #2                                        | OPERATING                                        | NC, sent to the I | Hobbs                                                            | •                               |              | <u>-</u>         |  |
| Name(Printed/Typed) ALEX BOL                                                                                                                       | ANOS                                                            | Title AUTHO                                      | RIZED SIG         | NATURE                                                           |                                 | <del></del>  |                  |  |
| C' (Fl-+ C                                                                                                                                         |                                                                 |                                                  | D-1- 04/45/0      | AC AC                                                            | CEPTED FOR                      | RECOR        | D                |  |
| Signature (Electronic S                                                                                                                            | THIS SPACE FO                                                   | R FEDERA                                         | Date 01/15/2      | 015                                                              |                                 |              |                  |  |
|                                                                                                                                                    | · · · · · · · · · · · · · · · · · · ·                           |                                                  |                   |                                                                  |                                 | 015          |                  |  |
| Approved By                                                                                                                                        |                                                                 |                                                  | Title             |                                                                  |                                 | -Date        |                  |  |
| Conditions of approval, if any, are attached<br>ertify that the applicant holds legal or equiphic<br>which would entitle the applicant to conduct  | itable title to those rights in the                             | not warrant or<br>subject lease                  | Office            | В                                                                | LTA Swan<br>UREAU OF LAND NO    | WAGEMENT     |                  |  |