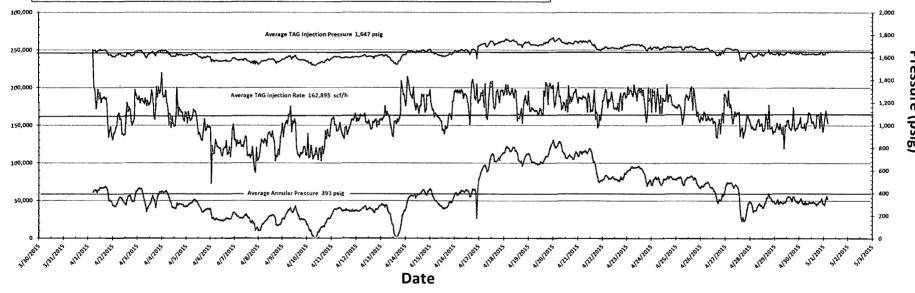

## Linam AGI #1 Injection and Casing Annulus Pressure and TAG Injection Flowrate 4/1/2015 to 4/30/2015

Fluctuations in annular pressure observed during the month of April 2015 continue to represent the correlative behavior of the annular pressure with the flowrate and injection pressure and temperature. In the first half of the month, as can be seen below, the injection rate and temperature were generally below average and resulted in below average annular pressure; however, in the period between April 17th and April 28th both rates and temperatures were above average resulting in a similar response in the annular pressure which was also abover average. After April 28th, the injection rate and pressure fell back to generally average values with a corresponding decrease in the annular pressure to average levels. No mechanical, electrical or inlet disruptions were observed this month. Obviously the differential pressure was reduced during the period between 4/17-4/28 as the annular pressure increase is always greater than the injection pressure increase due to the nature of the confined annular space and the effect of tubing expansion and heating on the corrosion-inhibited diesel in the annulus. The fact that the annular pressure responded immediately to the decreased temperature and injection pressure demonstrates that the well continues to have good integrity. The three lines on this graph show the average injection pressure, injection rate and annular pressure and demonstrate the overall correlation of injection rate and pressure with annular pressure. The remaining primary factor influencing annular pressure (TAG injection temperature) is shown on the next graph of pressure and temperature trends under operating conditions.

-TAG Injection Flowrate (scf/h) -TAG Injection Pressure (psig) - Casing Annulus Pressure (psig)