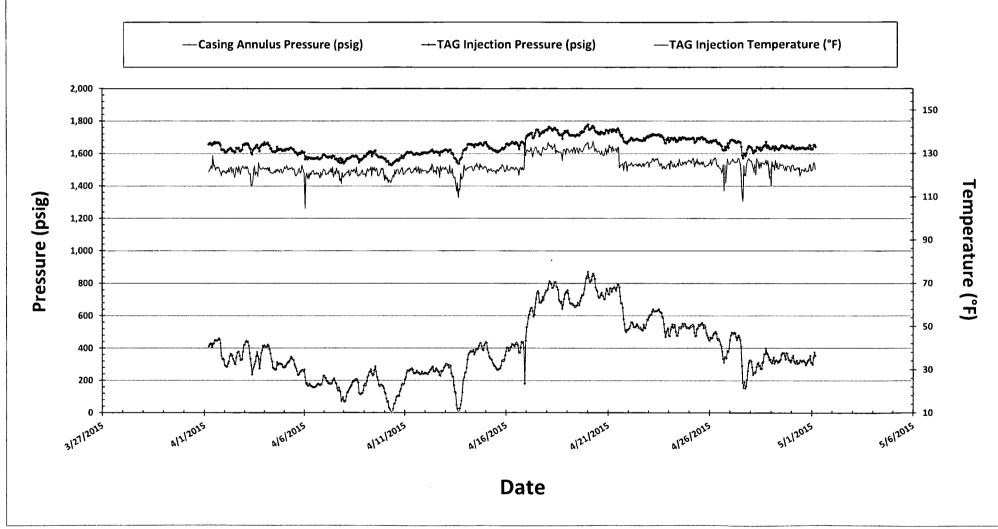

## Linam AGI #1 TAG Injection Pressure, Casing Annulus Pressure and TAG Injection Temperature 4/1/2015 to 4/30/2015