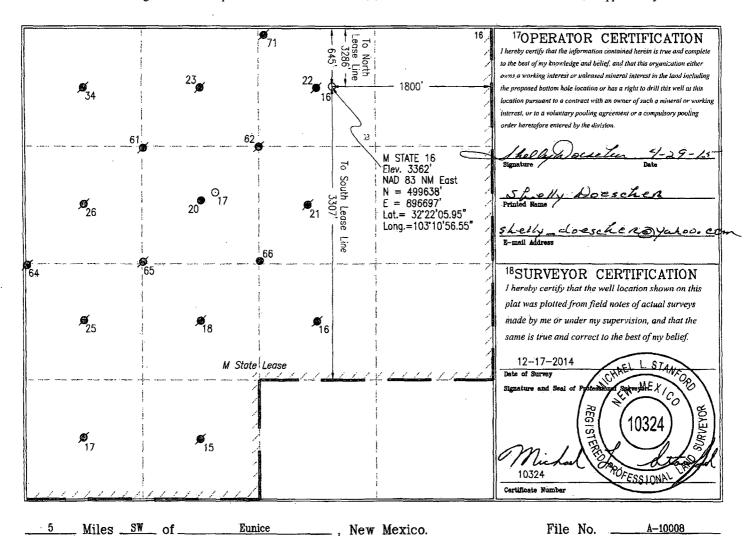

|                         |                             |          | WELI             | LOCA'           | TION AND                   | ACREAGE                              | DEDICATION    | PLAT           |                     |  |
|-------------------------|-----------------------------|----------|------------------|-----------------|----------------------------|--------------------------------------|---------------|----------------|---------------------|--|
| <sup>1</sup> API Number |                             |          |                  | <sup>2</sup> Po | 62700                      | <sup>3</sup> Pool Name<br>Wantz; Abo |               |                | z;Abo               |  |
| Proper                  | y <sup>Code</sup><br>314022 |          | M State          |                 | <sup>5</sup> Property Name |                                      |               |                |                     |  |
| <sup>7</sup> OGRI       | 37008                       | 0        | Breitburr        | Operati         |                            | erator Name                          |               |                | *Klevation<br>3362' |  |
|                         |                             |          |                  |                 | 10Surfac                   | e Location                           |               |                |                     |  |
| UL or lot no.           | Section                     | Township | Range            | Lot Idn         | Feet from the              | North/South line                     | Feet from the | East/West line | County              |  |
| В                       | 29                          | 25 Z     | 37 E             |                 | 645'                       | North                                | 1800'         | East           | Lea                 |  |
|                         |                             |          | <sup>11</sup> Bo | ttom Ho         | le Location                | If Different                         | From Surface  | 2              |                     |  |
| UL or lot no.           | Section                     | Township | Range            | Lot Idn         | Feet from the              | North/South line                     |               | East/West line | County              |  |
| 12 Dedicated Acre       | 3 Joint o                   | r Infill | 14Consolidation  | Code 150        | order No.                  |                                      | 1             | 11             |                     |  |

No allowable will be assigned to this completion until all interests have been consolidated or a non-standard unit has been approved by the division.

| <b>9</b> 34 | 23                         | 71 To North Lease Line 3286' 16 | 1800'                                                                                                                  | 17OPERATOR CERTIFICATION  I hereby certify that the information contained herein is true and complete to the best of my knowledge and belief, and that this organization either owns a working interest or unleased mineral interest in the land including the proposed bottom hole location or has a right to drill this well at this location pursuant to a contract with an owner of such a mineral or working interest, or to a voluntary pooling agreement or a compulsory pooling order heretofora entered by the division. |
|-------------|----------------------------|---------------------------------|------------------------------------------------------------------------------------------------------------------------|-----------------------------------------------------------------------------------------------------------------------------------------------------------------------------------------------------------------------------------------------------------------------------------------------------------------------------------------------------------------------------------------------------------------------------------------------------------------------------------------------------------------------------------|
| <b>9</b> 26 | 20 17                      | To South Lease Line 3307'       | M STATE 16<br>Elev. 3362'<br>NAD 83 NM East<br>N = 499638'<br>E = 896697'<br>Lat.= 32'22'05.95"<br>Long.=103'10'56.55" | Shell cloescher Date  Shell cloescher Dy 1200 a Co  E-mail Address                                                                                                                                                                                                                                                                                                                                                                                                                                                                |
| 64<br>25    | 65<br>18<br><i>M State</i> | ¶16                             |                                                                                                                        | 18SURVEYOR CERTIFICATION I hereby certify that the well location shown on this plat was plotted from field notes of actual surveys made by me or under my supervision, and that the same is true and correct to the best of my belief.  12-17-2014  Date of Survey Signature and Seal of Professional Survey Signature and Seal of Professional Survey                                                                                                                                                                            |
| <b>9</b> 17 | <b>5</b> 15                |                                 |                                                                                                                        | Signature and Saal of Professional Saverald Ex. (2)  10324  10324  Certificate Number                                                                                                                                                                                                                                                                                                                                                                                                                                             |

| 5 | Miles | SW | Ωf | Eunice | New | Mexico. |
|---|-------|----|----|--------|-----|---------|
|   |       |    |    |        |     |         |

DISTRICT I
1625 N. French Dr., Hobbs, NM 88240
Phone: (575) 393-6161 Fax: (575) 393-0720
DISTRICT II
811 S. First St., Artesia, NM 88210
Phone: (575) 748-1283 Fax: (575) 748-9720
DISTRICT III
1000 Rio Brazos Road, Aztec, NM 87410
Phone: (505) 334-6178 Fax: (505) 334-6170
DISTRICT IV
1220 S. St. Francis Dr., Santa Fe, NM 87505
Phone: (505) 476-3460 Fax: (505) 476-3462