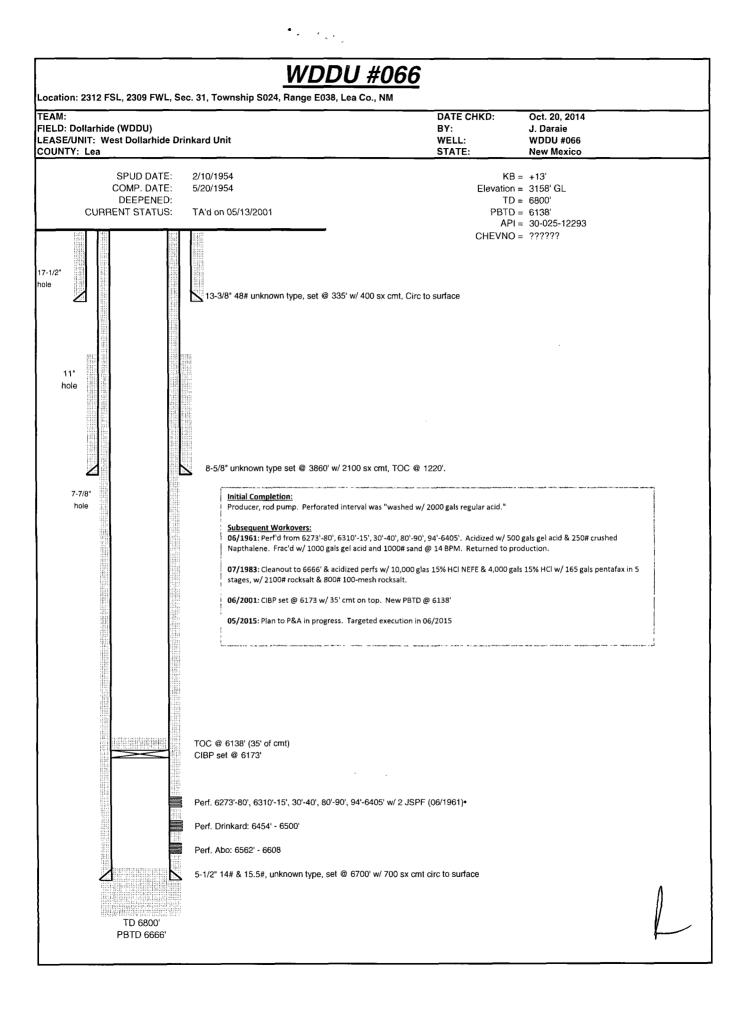

Per your recommendation, I will submit a current wellbore diagram (see attached), a new MIT test, and also this correspondence as attachments to a C-103 form explaining our request for an extension.

Thank you very much for your consideration.