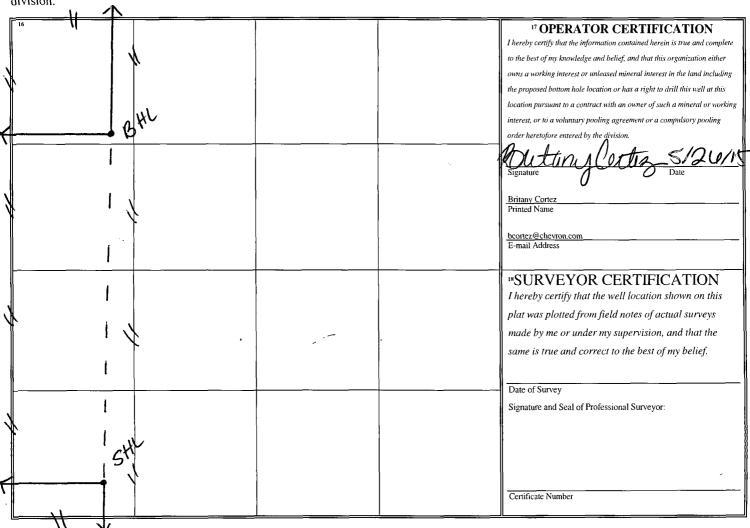

WELL LOCATION AND ACREAGE DEDICATION PLAT

| <sup>1</sup> API Number<br>30-25-42318 |              |                             | <sup>2</sup> Pool Code |            | e                       | <sup>3</sup> Pool Name        |               |                |                          |  |
|----------------------------------------|--------------|-----------------------------|------------------------|------------|-------------------------|-------------------------------|---------------|----------------|--------------------------|--|
|                                        |              |                             |                        | 96434      |                         | Red Hills; Bone Spring, North |               |                |                          |  |
| <sup>4</sup> Property Code             |              | <sup>5</sup> Property Name  |                        |            |                         |                               |               |                | <sup>6</sup> Well Number |  |
| 313954                                 |              | Antelope Ridge 11 24 34 Fed |                        |            |                         |                               |               |                | 3н —                     |  |
| 7 OGRID No.                            |              | 8 Operator Name             |                        |            |                         |                               |               |                | <sup>9</sup> Elevation   |  |
| 241333                                 |              | Chevron Midcontinent LP     |                        |            |                         |                               |               |                | 3507'                    |  |
|                                        |              |                             |                        |            | <sup>10</sup> Surface I | Location                      |               |                |                          |  |
| UL or lot no.                          | Section      | Township                    | Range                  | Lot Idn    | Feet from the           | North/South line              | Feet from the | East/West line | County                   |  |
| M                                      | 11           | 24S                         | 34E                    |            | 330                     | South                         | 980           | West           | Lea                      |  |
|                                        |              |                             | "Bo                    | ttom Ho    | le Location If          | Different Fron                | 1 Surface     |                |                          |  |
| UL or lot no.                          | Section      | Township                    | Range                  | Lot Idn    | Feet from the           | North/South line              | Feet from the | East/West line | County                   |  |
| D                                      | 11           | 24S                         | 34E                    |            | . 1273                  | North                         | 999           | West           | Lea                      |  |
| <sup>2</sup> Dedicated Acre            | s 13 Joint o | r Infili                    | Consolidation          | Code 15 Oi | rder No.                |                               |               |                |                          |  |
| 160                                    |              | ļ                           |                        |            |                         |                               |               |                |                          |  |
|                                        |              |                             |                        |            |                         |                               |               |                |                          |  |