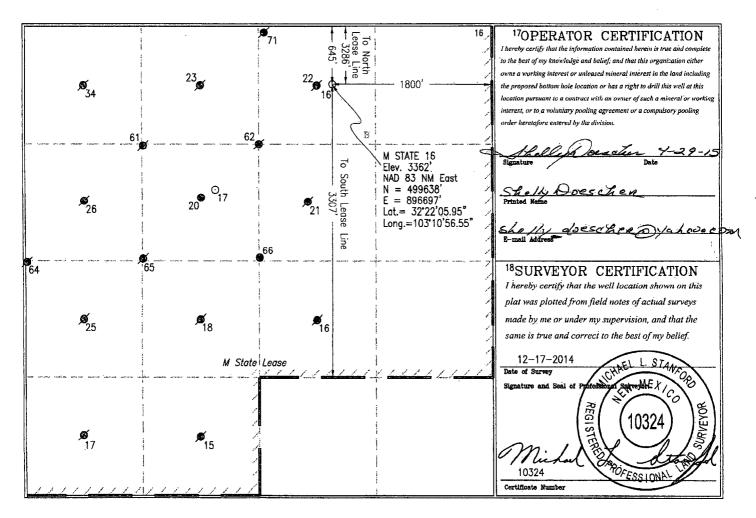

☐ AMENDED REPORT

WELL LOCATION AND ACREAGE DEDICATION PLAT

|                               | API Number    |            |                | <sup>2</sup> Pool          | Code<br>19190         | <sup>J</sup> Pool Name<br>Drinkard |               |                |                                |  |
|-------------------------------|---------------|------------|----------------|----------------------------|-----------------------|------------------------------------|---------------|----------------|--------------------------------|--|
| *Property Code 314022 M State |               |            |                | <sup>5</sup> Property Name |                       |                                    |               |                | <sup>8</sup> Well Number<br>16 |  |
| 70grid №.<br>370080 Breitbur  |               |            |                | Operatir                   | filevation<br>3362    |                                    |               |                |                                |  |
|                               |               |            |                |                            | <sup>10</sup> Surface | Location                           |               |                | -                              |  |
| L or lot no.                  | Section       | Township   | Range          | Lot Idn                    | Feet from the         | North/South line                   | Feet from the | East/West line | County                         |  |
| В                             | 29            | 22 S       | 37 E           |                            | 645'                  | North                              | 1800'         | East           | Lea                            |  |
|                               |               |            | 11Bott         | om Hol                     | e Location            | If Different F                     | rom Surface   |                |                                |  |
| L or lot no.                  | Section       | Township   | Range          | Lot Idn                    | Feet from the         | North/South line                   | Feet from the | East/West line | County                         |  |
| Dedicated Acre                | s 13 Joint or | Infill 14C | onsolidation ( | Code 15Or                  | der No.               |                                    |               |                |                                |  |

No allowable will be assigned to this completion until all interests have been consolidated or a non-standard unit has been approved by the division.

5 Miles SW of Eunice New Mexico.

File No. \_\_\_\_\_A-10008