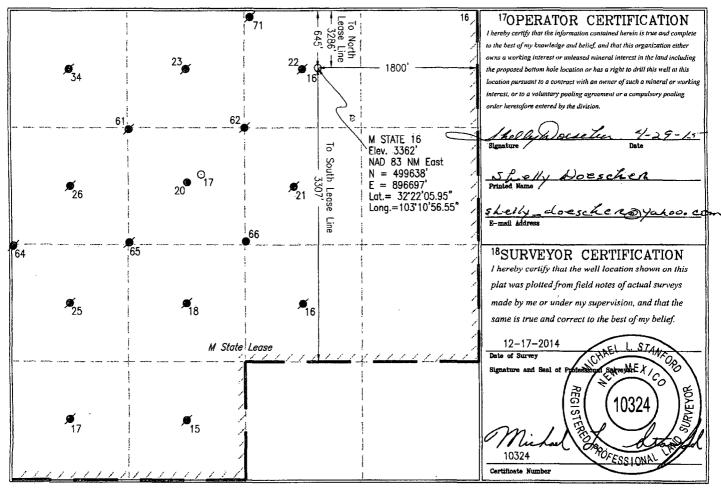

☐ AMENDED REPORT

WELL LOCATION AND ACREAGE DEDICATION PLAT

|                                            | 'API Numbe              | r        |                            |                     | Code<br>6660          | <sup>3</sup> Pool Name<br>Blinebry Oil and Gas (Oil) |               |                    |        |  |
|--------------------------------------------|-------------------------|----------|----------------------------|---------------------|-----------------------|------------------------------------------------------|---------------|--------------------|--------|--|
| Property Code 314022 M State               |                         |          | <sup>5</sup> Property Name |                     |                       |                                                      |               | *Well Number<br>16 |        |  |
| <sup>7</sup> OGRID No.<br>370080 Breitburn |                         |          | Operatii                   | *Elevation<br>3362' |                       |                                                      |               |                    |        |  |
|                                            |                         |          |                            |                     | <sup>10</sup> Surface | Location                                             |               |                    |        |  |
| UL or lot no.                              | Section                 | Township | Range                      | Lot Idn             | Feet from the         | North/South line                                     | Feet from the | East/West line     | County |  |
| В                                          | 29                      | 22 S     | 37 E                       |                     | 645'                  | North                                                | 1800'         | East               | Lea    |  |
|                                            |                         |          | <sup>11</sup> Bott         | om Hol              | e Location I          | f Different F                                        | rom Surface   |                    |        |  |
| JL or lot no.                              | Section                 | Township |                            | Lot Idn             | Feet from the         | North/South line                                     | Feet from the | East/West line     | County |  |
| <sup>12</sup> Dedicated Acre               | s <sup>15</sup> Joint o | r Infill | 14Consolidation (          | Code 150            | rder No.              |                                                      |               |                    |        |  |
| 40                                         | N                       |          |                            |                     |                       |                                                      |               |                    |        |  |

No allowable will be assigned to this completion until all interests have been consolidated or a non-standard unit has been approved by the division.

5 Miles SW of Eunice , New Mexico. File No. A-10008