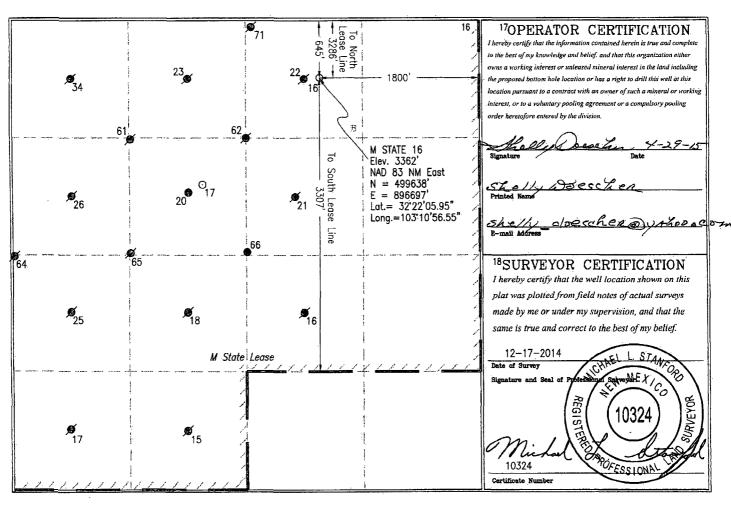

☐ AMENDED REPORT

WELL LOCATION AND ACREAGE DEDICATION PLAT <sup>1</sup>API Number Pool Code Wantz: Abo 62700 <sup>4</sup>Property Code Property Name 314022 M State 16 70GRID No. <sup>8</sup>Operator Name Elevation 370080 Breitburn Operating LP 3362

<sup>10</sup>Surface Location UL or lot no. Feet from the North/South line Feet from the East/West line County Section Township Range В 29 22 S 37 E 645 North 1800' East Lea

No allowable will be assigned to this completion until all interests have been consolidated or a non-standard unit has been approved by the division.

5 Miles SW of Eunice , New Mexico.

File No. <u>A-10008</u>