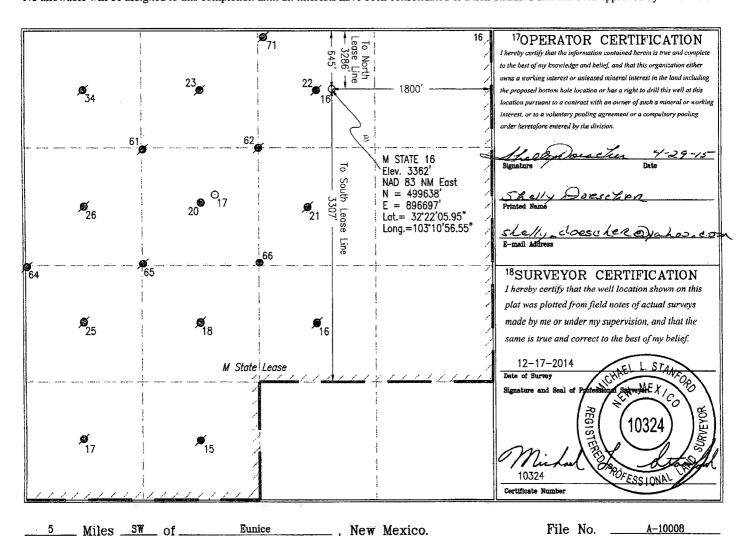

☐ AMENDED REPORT

WELL LOCATION AND ACREAGE DEDICATION PLAT

| <sup>1</sup> API Number               |                         |           |                 | <sup>2</sup> Poo | 60240                          | <sup>3</sup> Pool Name<br>Tubb Oil and Gas (Oil) |               |                |        |  |
|---------------------------------------|-------------------------|-----------|-----------------|------------------|--------------------------------|--------------------------------------------------|---------------|----------------|--------|--|
| Property Code<br>314022 M             |                         |           | M State         |                  | <sup>6</sup> Well Number<br>16 |                                                  |               |                |        |  |
| <sup>7</sup> 0grid No.<br>370080 Brei |                         |           | Breitburn       | Operatii         | Elevation<br>3362              |                                                  |               |                |        |  |
|                                       |                         |           |                 |                  | <sup>10</sup> Surface          | Location                                         |               |                |        |  |
| UL or lot no.                         | Section                 | Townshi   | p Range         | Lot Idn          | Feet from the                  | North/South line                                 | Feet from the | East/West line | County |  |
| В                                     | 29                      | 22 S      | 37 E            |                  | 645'                           | North                                            | 1800'         | East           | Lea    |  |
|                                       |                         |           | 11Bott          | om Hol           | e Location                     | f Different F                                    | rom Surface   |                |        |  |
| UL or lot no.                         | Section                 | Townshi   |                 | Lot Idn          | Feet from the                  | North/South line                                 | Feet from the | East/West line | County |  |
| 12 Dedicated Acre                     | s <sup>13</sup> Joint o | or Infill | 14Consolidation | Code 150         | rder No.                       |                                                  |               |                |        |  |
| 40                                    |                         | N         |                 |                  |                                |                                                  |               |                |        |  |

No allowable will be assigned to this completion until all interests have been consolidated or a non-standard unit has been approved by the division.

DISTRICT I
1625 N. French Dr., Hobbs, NM 88240
Phone: (575) 393-6161 Fax: (575) 393-0720
DISTRICT II
811 S. First St., Artesia, NM 88210
Phone: (575) 748-1283 Fax: (575) 748-9720
DISTRICT III
1000 Rio Brazos Road, Aztec, NM 87410
Phone: (505) 334-6178 Fax: (505) 334-6170
DISTRICT IV
1220 S. St. Francis Dr., Santa Fe, NM 87505
Phone: (505) 476-3460 Fax: (505) 476-3462