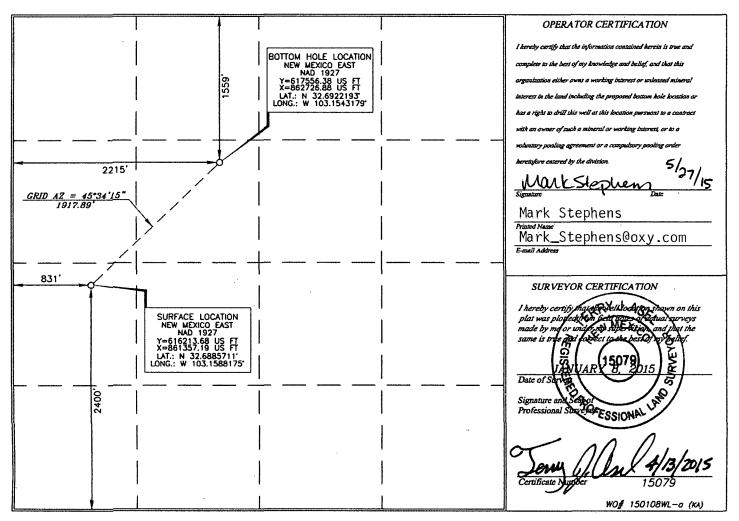

State of New Mexico Energy, Minerals & Natural Resources Department OIL CONSERVATION DIVISION 1220 South St. Francis Dr. Santa Fe, NM 87505

Form C-102 MAY 2 8 2015 MAY 2 8 2015

□ AMENDED REPORT

RECEIVED

| WELL LOCATION AND ACREAGE DEDICATION PLAT      |          |                 |                         |              |           |                            |                  |               |                |             |        |
|------------------------------------------------|----------|-----------------|-------------------------|--------------|-----------|----------------------------|------------------|---------------|----------------|-------------|--------|
| -                                              |          | Number          |                         | Pool Code    | Pool Name |                            |                  |               |                |             |        |
| 30-                                            | 02       | 5-425           | 26                      | 31920        |           | Hobbs; Grayburg-San Andres |                  |               |                |             |        |
| Proper                                         | rty Code |                 | Property Name           |              |           |                            |                  |               |                | Well Number |        |
| 19                                             | 552      |                 | SOUTH HOBBS G/SA UNIT   |              |           |                            |                  |               |                | 255         |        |
| OGR                                            | ID No.   |                 | Operator Name           |              |           |                            |                  |               |                | Elevation   |        |
| 157984                                         |          |                 | OCCIDENTAL PERMIAN LTD. |              |           |                            |                  |               | 3609.4'        |             |        |
| Surface Location                               |          |                 |                         |              |           |                            |                  |               |                |             |        |
| UL or lot no.                                  | Section  | Township        | Ran                     | Range        |           | Feet from the              | North/South line | Feet from the | East/West line |             | County |
| L                                              | 4        | 19 SOUTH        | 38 EAST,                | N. M. P. M.  |           | 2400'                      | SOUTH            | 831'          | WEST           |             | LEA    |
| Bottom Hole Location If Different From Surface |          |                 |                         |              |           |                            |                  |               |                |             |        |
| UL or lot no.                                  | Section  | Township        | Ran                     | Range        |           | Feet from the              | North/South line | Feet from the | East/West line |             | County |
| F                                              | 4        | 19 SOUTH        | 38 EAST,                | N. M. P. M.  |           | 1559'                      | NORTH            | 2215'         | WES            | T I         | LEA    |
| Dedicated Acres                                |          | Joint or Infill | Consolidation Cod       | le Order No. |           |                            |                  |               |                |             |        |
| 40                                             |          | II              |                         |              |           |                            |                  |               |                |             |        |