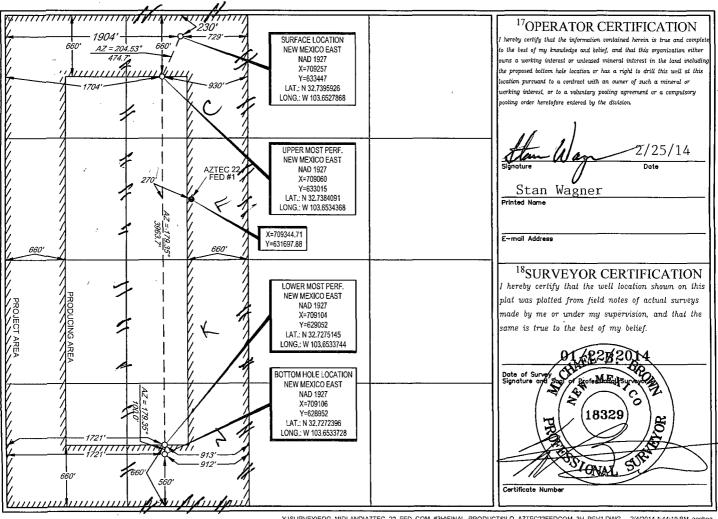

AMENDED REPORT

1220 S. St. Francis Dr., Sante Fe, NM 87505 Phone: (505) 476-3460 Fax: (505) 476-3462 WELL LOCATION AND ACREAGE DEDICATION PLAT <sup>1</sup>API Number 13320 Corbin; Wolfcamp, South Property Name Well Number AZTEC 22 FED FEO COM #3H Operator Name <sup>9</sup>Elevation 3866 EOG RESOURCES, INC. <sup>10</sup>Surface Location Lot Idn Feet from the East/West line UL or lot no. Section Township North/South lin Feet from the County Rang 230' 22 18-S NORTH 1904 C 33-E WEST LEA UL or lot no. Township Range Lot Idr Feet from the North/South lin Feet from the East/West line County 22 18-S 560 SOUTH 1721 N 33-E WEST LEA <sup>3</sup>Joint or Infill Consolidation Code Order No.

No allowable will be assigned to this completion until all interests have been consolidated or a non-standard unit has been approved by the division.