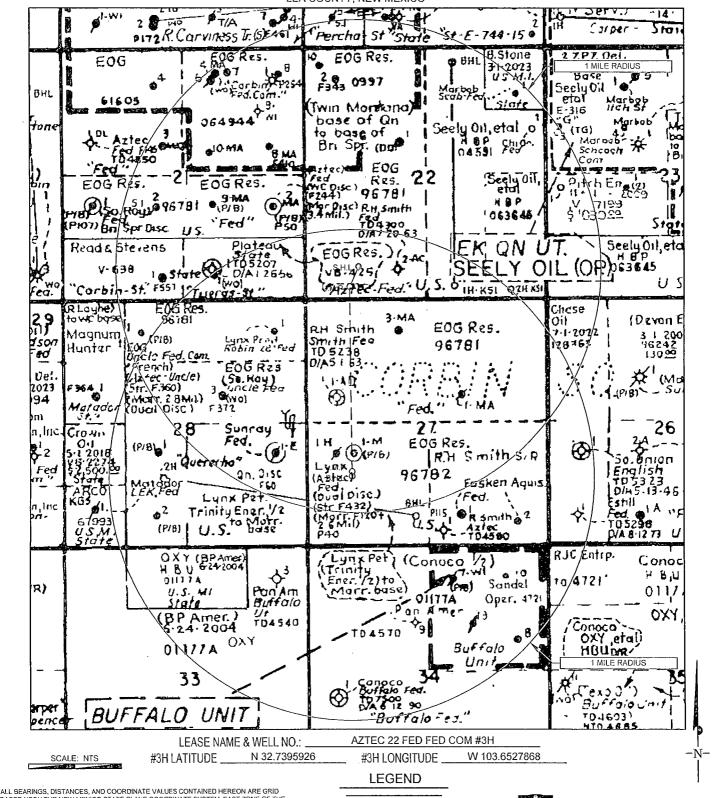

## EXHIBIT 2 VICINITY MAP

eog resources, inc.

DISTANCE & DIRECTION FROM INT. OF NM-238 & NM-529,

GO WEST ON NM-529 ±14.2 MILES, THENCE SOUTHWEST (LEFT) ON

LEASE RD. ±2.4 MILES, THENCE EAST (LEFT) ON LEASE RD. ±0.5 MILES,

THENCE SOUTH (RIGHT) ON LEASE RD. ±0.4 MILES TO A POINT

±1077 FEET SOUTHWEST OF THE LOCATION.

THIS EASEMENT/SERVITUDE LOCATION SHOWN HEREON HAS BEEN SURVEYED ON THE GROUND UNDER MY SUPERVISION AND PREPARED ACCORDING TO THE EVIDENCE FOUND AT THE TIME OF SURVEY, AND DATA PROVIDED BY EGG RESOURCES, INC. THIS CERTIFICATION IS MADE AND LIMITED TO THOSE PERSONS OR ENTITIES SHOWN ON THE FACE OF THIS PLAT AND IS NON-TRANSFERABLE. THIS SURVEY IS CERTIFIED FOR THIS TRANSACTION ONLY.

ALL BEARINGS, DISTANCES, AND COORDINATE VALUES CONTAINED HEREON ARE GRID BASED UPON THE NEW MEXICO STATE PLANE COORDINATE SYSTEM, EAST ZONE OF THE NORTH AMERICAN DATUM 1927, U.S. SURVEY FEET.

1400 EVERMAN PARKWAY, Ste. 197 • FT. WORTH, TEXAS 76140

TELEPHONE: (817) 744-7512 • FAX (817) 744-7548

2903 NORTH BIG SPRING • MIDLAND, TEXAS 79705

TELEPHONE: (432) 682-1653 OR (800) 767-1653 • FAX (432) 682-1743

WWW.TOPOGRAPHIC.COM

SECTION 22, TOWNSHIP 18 SOUTH, RANGE 33 EAST, N.M.P.M. LEA COUNTY, NEW MEXICO