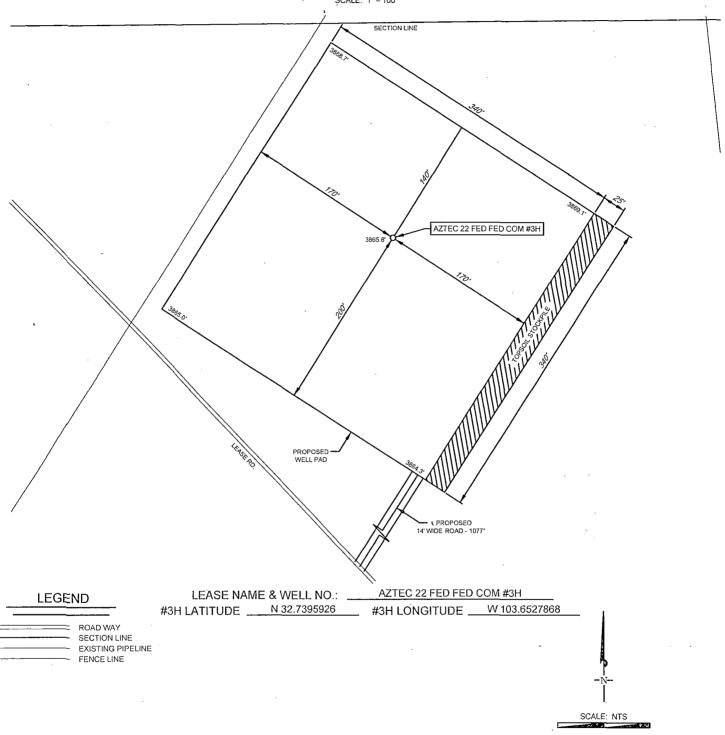

AMENDED REPORT

1220 S. St. Francis Dr., Sante Fe, NM 87505 Phone: (505) 476-3460 Fax: (505) 476-3462 WELL LOCATION AND ACREAGE DEDICATION PLAT <sup>1</sup>API Number 13320 Corbin; Wolfcamp, South Property Name Well Number AZTEC 22 FED FEO COM #3H Operator Name <sup>9</sup>Elevation 3866 EOG RESOURCES, INC. <sup>10</sup>Surface Location Lot Idn Feet from the East/West line UL or lot no. Section Township North/South lin Feet from the County Rang 230' 22 18-S NORTH 1904 C 33-E WEST LEA UL or lot no. Township Range Lot Idr Feet from the North/South lin Feet from the East/West line County 22 18-S 560 SOUTH 1721 N 33-E WEST LEA <sup>3</sup>Joint or Infill Consolidation Code Order No.

TELEPHONE: (817) 744-7512 • FAX (817) 744-7548

2903 NORTH BIG SPRING • MIDLAND, TEXAS 79705

TELEPHONE: (432) 682-1653 OR (800) 767-1653 • FAX (432) 682-1743

WWW.TOPOGRAPHIC.COM

SECTION 22, TOWNSHIP 18 SOUTH, RANGE 33 EAST, N.M.P.M. LEA COUNTY, NEW MEXICO

DETAIL VIEW SCALE: 1" = 100'

ALL BEARINGS, DISTANCES, AND COORDINATE VALUES CONTAINED HEREON ARE GRID BASED UPON THE NEW MEXICO STATE PLANE COORDINATE SYSTEM, EAST ZONE OF THE NORTH AMERICAN DATUM 1927, U.S. SURVEY FEET

LEASE NAME & WELL NO.: AZTEC 22 FED FED COM #3H N 32.7395926 #3H LONGITUDE #3H LATITUDE. W 103.6527868

**LEGEND** 

 $\odot$ 

500 BBL OIL TANK

500 BBL WATER TANK

36 x 15 HEATER/ SEPARATOR

VRU 0 48 X 25 VRT

FLARE SEPARATOR