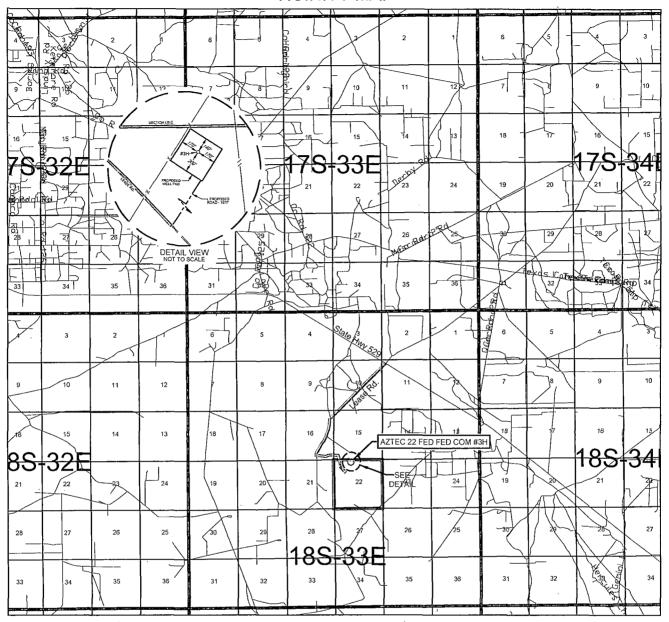

## EXHIBIT 2 VICINITY MAP

eog resources, inc.

DISTANCE & DIRECTION FROM INT. OF NM-238 & NM-529,

GO WEST ON NM-529 ±14.2 MILES, THENCE SOUTHWEST (LEFT) ON

LEASE RD. ±2.4 MILES, THENCE EAST (LEFT) ON LEASE RD. ±0.5 MILES,

THENCE SOUTH (RIGHT) ON LEASE RD. ±0.4 MILES TO A POINT

±1077 FEET SOUTHWEST OF THE LOCATION.

THIS EASEMENT/SERVITUDE LOCATION SHOWN HEREON HAS BEEN SURVEYED ON THE GROUND UNDER MY SUPERVISION AND PREPARED ACCORDING TO THE EVIDENCE FOUND AT THE TIME OF SURVEY, AND DATA PROVIDED BY EGG RESOURCES, INC. THIS CERTIFICATION IS MADE AND LIMITED TO THOSE PERSONS OR ENTITIES SHOWN ON THE FACE OF THIS PLAT AND IS NON-TRANSFERABLE. THIS SURVEY IS CERTIFIED FOR THIS TRANSACTION ONLY.