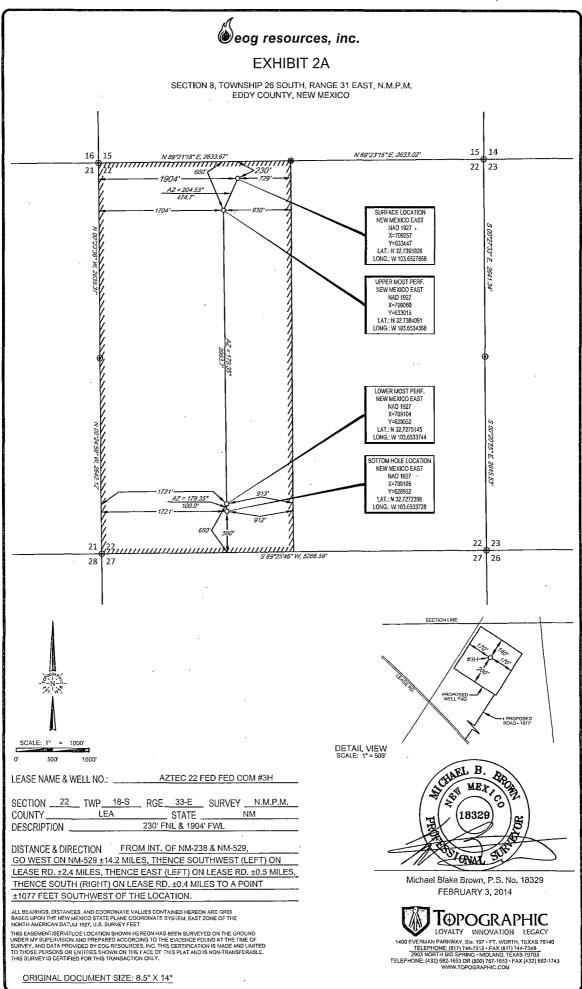

AMENDED REPORT

1220 S. St. Francis Dr., Sante Fe, NM 87505 Phone: (505) 476-3460 Fax: (505) 476-3462 WELL LOCATION AND ACREAGE DEDICATION PLAT <sup>1</sup>API Number 13320 Corbin; Wolfcamp, South Property Name Well Number AZTEC 22 FED FEO COM #3H Operator Name <sup>9</sup>Elevation 3866 EOG RESOURCES, INC. <sup>10</sup>Surface Location Lot Idn Feet from the East/West line UL or lot no. Section Township North/South lin Feet from the County Rang 230' 22 18-S NORTH 1904 C 33-E WEST LEA UL or lot no. Township Range Lot Idr Feet from the North/South lin Feet from the East/West line County 22 18-S 560 SOUTH 1721 N 33-E WEST LEA <sup>3</sup>Joint or Infill Consolidation Code Order No.

## EXHIBIT 2 VICINITY MAP

eog resources, inc.

DISTANCE & DIRECTION FROM INT. OF NM-238 & NM-529,

GO WEST ON NM-529 ±14.2 MILES, THENCE SOUTHWEST (LEFT) ON

LEASE RD. ±2.4 MILES, THENCE EAST (LEFT) ON LEASE RD. ±0.5 MILES,

THENCE SOUTH (RIGHT) ON LEASE RD. ±0.4 MILES TO A POINT

±1077 FEET SOUTHWEST OF THE LOCATION.

THIS EASEMENT/SERVITUDE LOCATION SHOWN HEREON HAS BEEN SURVEYED ON THE GROUND UNDER MY SUPERVISION AND PREPARED ACCORDING TO THE EVIDENCE FOUND AT THE TIME OF SURVEY, AND DATA PROVIDED BY EGG RESOURCES, INC. THIS CERTIFICATION IS MADE AND LIMITED TO THOSE PERSONS OR ENTITIES SHOWN ON THE FACE OF THIS PLAT AND IS NON-TRANSFERABLE. THIS SURVEY IS CERTIFIED FOR THIS TRANSACTION ONLY.

ALL BEARINGS, DISTANCES, AND COORDINATE VALUES CONTAINED HEREON ARE GRID BASED UPON THE NEW MEXICO STATE PLANE COORDINATE SYSTEM, EAST ZONE OF THE NORTH AMERICAN DATUM 1927, U.S. SURVEY FEET.

1400 EVERMAN PARKWAY, Ste. 197 • FT. WORTH, TEXAS 76140

TELEPHONE: (817) 744-7512 • FAX (817) 744-7548

2903 NORTH BIG SPRING • MIDLAND, TEXAS 79705

TELEPHONE: (432) 682-1653 OR (800) 767-1653 • FAX (432) 682-1743

WWW.TOPOGRAPHIC.COM

SECTION 22, TOWNSHIP 18 SOUTH, RANGE 33 EAST, N.M.P.M. LEA COUNTY, NEW MEXICO