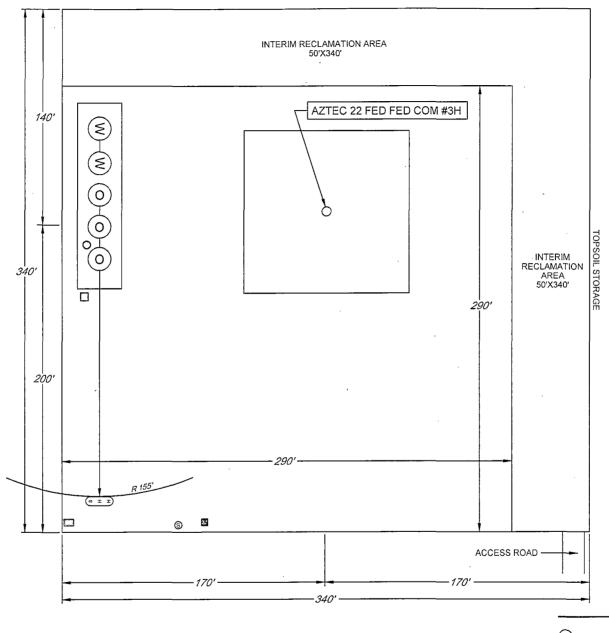

WWW.TOPOGRAPHIC.COM

EXHIBIT 2C RECLAMATION AND FACILITY DIAGRAM - PRODUCTION FACILITIES DIAGRAM

eog resources, inc.
2, TOWNSHIP 18 SOUTH, RANGE 33 EAST, N.M.P.M.
LEA COUNTY, NEW MEXICO SECTION 22,

DETAIL VIEW SCALE: 1" = 60"

LEASE NAME & WELL NO.: AZTEC 22 FED FED COM #3H N 32.7395926 #3H LONGITUDE #3H LATITUDE. W 103.6527868

**LEGEND** 

 $\odot$ 

500 BBL OIL TANK

500 BBL WATER TANK

36 x 15 HEATER/ SEPARATOR

VRU 0 48 X 25 VRT

FLARE SEPARATOR

REVI.DWG 2/10/2014 10:41:30 AM ccaston

- " FP FLARE ä

OP FLARE

SECTION 22, TOWNSHIP 18 SOUTH, RANGE 33 EAST, N.M.P.M. LEA COUNTY, NEW MEXICO

ALL BEARINGS, DISTANCES, AND COORDINATE VALUES CONTAINED HEREON ARE GRID BASED UPON THE NEW MEXICO STATE PLANE COORDINATE SYSTEM, EAST ZONE OF THE NORTH AMERICAN DATUM 1927, U.S. SURVEY FEET