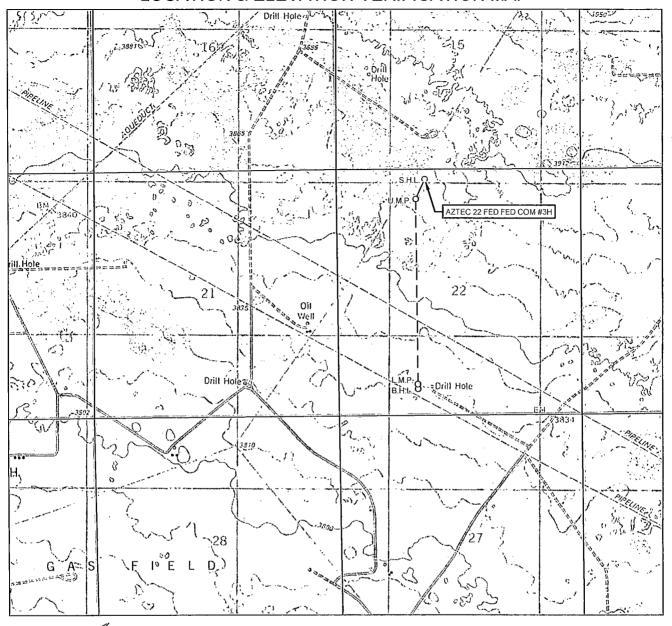

## **LOCATION & ELEVATION VERIFICATION MAP**

## eog resources, inc.

 LEASE NAME & WELL NO.:
 AZTEC 22 FED FED COM #3H

 SECTION
 22
 TWP
 18-S
 RGE
 33-E
 SURVEY
 N.M.P.M.

 COUNTY
 LEA
 STATE
 NM
 ELEVATION
 3866'

 DESCRIPTION
 230' FNL & 1904' FWL

LATITUDE \_\_\_\_\_ N 32.7395926 \_\_\_\_ LONGITUDE \_\_\_\_ W 103.6527868