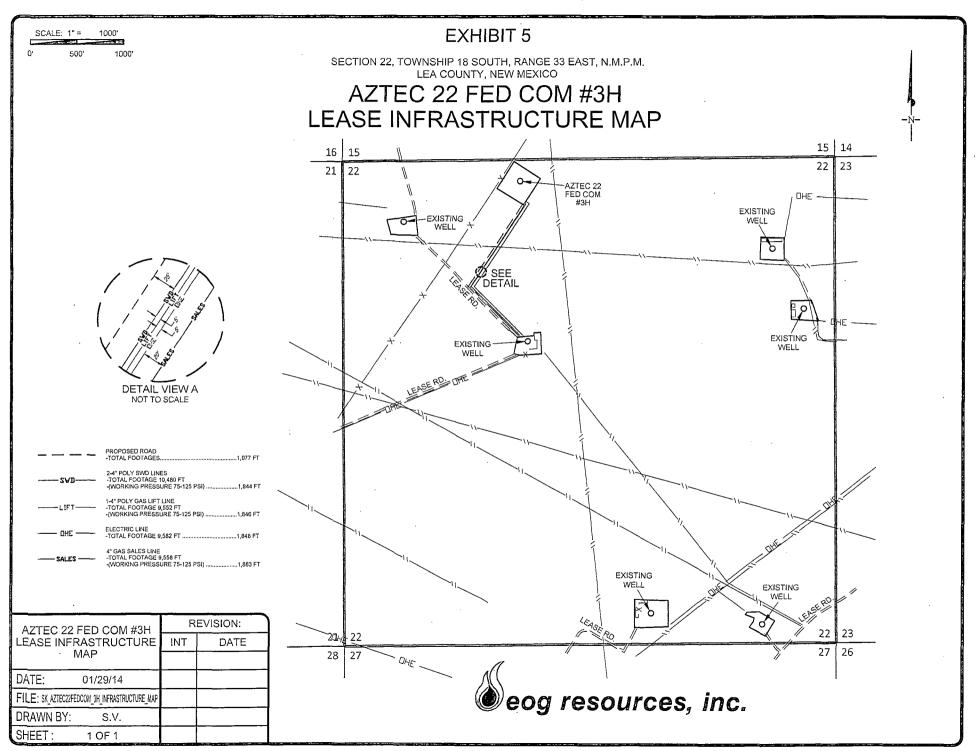

## EXHIBIT 2 VICINITY MAP

eog resources, inc.

DISTANCE & DIRECTION FROM INT. OF NM-238 & NM-529,

GO WEST ON NM-529 ±14.2 MILES, THENCE SOUTHWEST (LEFT) ON

LEASE RD. ±2.4 MILES, THENCE EAST (LEFT) ON LEASE RD. ±0.5 MILES,

THENCE SOUTH (RIGHT) ON LEASE RD. ±0.4 MILES TO A POINT

±1077 FEET SOUTHWEST OF THE LOCATION.

THIS EASEMENT/SERVITUDE LOCATION SHOWN HEREON HAS BEEN SURVEYED ON THE GROUND UNDER MY SUPERVISION AND PREPARED ACCORDING TO THE EVIDENCE FOUND AT THE TIME OF SURVEY, AND DATA PROVIDED BY EGG RESOURCES, INC. THIS CERTIFICATION IS MADE AND LIMITED TO THOSE PERSONS OR ENTITIES SHOWN ON THE FACE OF THIS PLAT AND IS NON-TRANSFERABLE. THIS SURVEY IS CERTIFIED FOR THIS TRANSACTION ONLY.

TELEPHONE: (817) 744-7512 • FAX (817) 744-7548

2903 NORTH BIG SPRING • MIDLAND, TEXAS 79705

TELEPHONE: (432) 682-1653 OR (800) 767-1653 • FAX (432) 682-1743

WWW.TOPOGRAPHIC.COM

SECTION 22, TOWNSHIP 18 SOUTH, RANGE 33 EAST, N.M.P.M. LEA COUNTY, NEW MEXICO