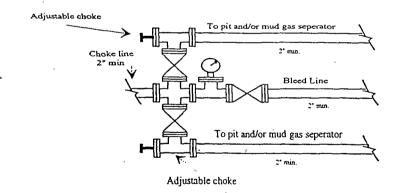

Water: Approx: 0' - 1550' & 4170' - 5600'

Oil or Gas: See above--All Potential Zones

Pressure Control Equipment: 2000 PSI BOP with a 13.625" opening will be installed on the 13 3/8". Pressure tests to 1000 PSI and held for 30 minutes will be conducted before drilling out from under 13 3/8" casing string which will be set and cemented in place A 5000 PSI BOP with a 13 5/8" opening will be installed on the 9 5/8" casing. Pressure tests to 5000 PSI and held for 30 minutes will be conducted before drilling out from under the 9 5/8" casing string which will be set and cemented in place. Blowout Preventer controls will be installed prior to drilling the surface plug and will remain in use until the well is completed or abandoned. Preventers will be inspected and operated at least daily to ensure good mechanical working order, and this inspection recorded on the daily drilling report. See Exhibit.

7. All flare systems shall be designed to gather and burn all gas. The flare line(s) discharge shall be located not less than 100 feet from the well head, having straight lines unless turns are targeted with running tees, and shall be positioned downwind of the prevailing wind direction and shall be anchored. The flare system shall have an effective method for ignition. Where noncombustible gas is likely or expected to be vented, the system shall be provided supplemental fuel for ignition and to maintain a continuous flare.