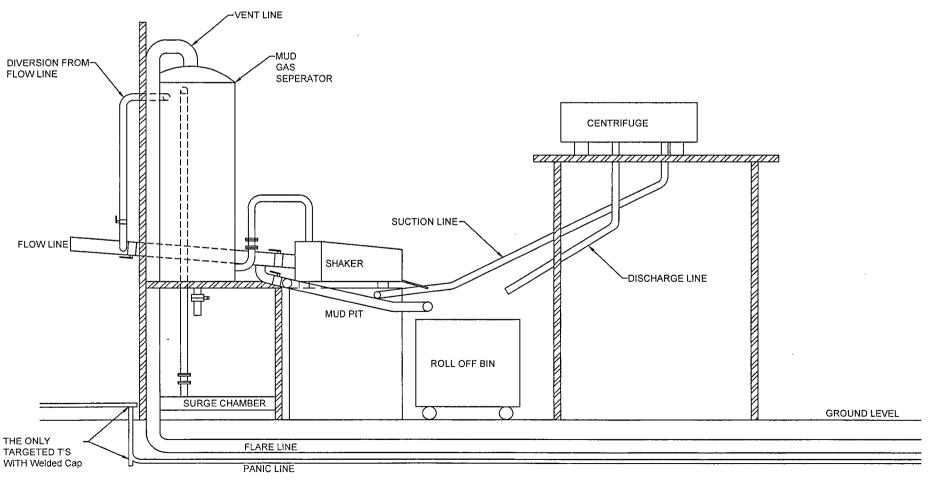

7. All flare systems shall be designed to gather and burn all gas. The flare line(s) discharge shall be located not less than 100 feet from the well head, having straight lines unless turns are targeted with running tees, and shall be positioned downwind of the prevailing wind direction and shall be anchored. The flare system shall have an effective method for ignition. Where noncombustible gas is likely or expected to be vented, the system shall be provided supplemental fuel for ignition and to maintain a continuous flare.