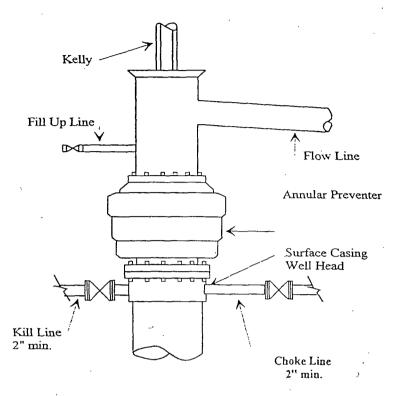

Water: Approx: 0' - 1550' & 4170' - 5600'

Oil or Gas: See above--All Potential Zones

Pressure Control Equipment: 2000 PSI BOP with a 13.625" opening will be installed on the 13 3/8". Pressure tests to 1000 PSI and held for 30 minutes will be conducted before drilling out from under 13 3/8" casing string which will be set and cemented in place A 5000 PSI BOP with a 13 5/8" opening will be installed on the 9 5/8" casing. Pressure tests to 5000 PSI and held for 30 minutes will be conducted before drilling out from under the 9 5/8" casing string which will be set and cemented in place. Blowout Preventer controls will be installed prior to drilling the surface plug and will remain in use until the well is completed or abandoned. Preventers will be inspected and operated at least daily to ensure good mechanical working order, and this inspection recorded on the daily drilling report. See Exhibit.

### 4. Auxiliary Equipment:

A. Auxiliary Equipment: Kelly cock, pit level indicators, flow sensor equipment and a sub with full opening valve to fit the drill pipe and collars will be available on the rig floor in the open position at all times for use when kelly is not in use.