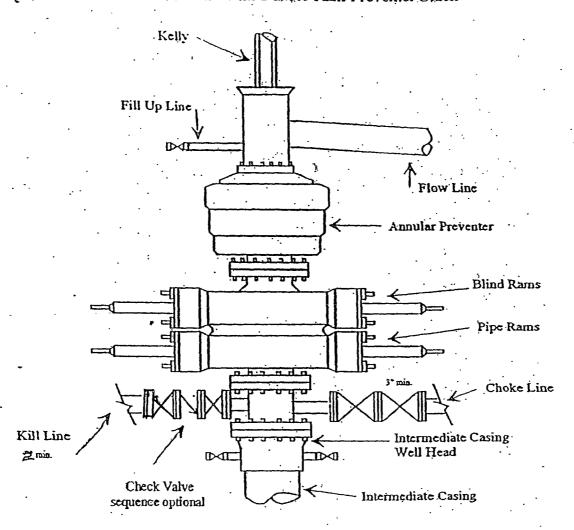

Water: Approx: 0' - 1550' & 4170' - 5600'

Oil or Gas: See above--All Potential Zones

Pressure Control Equipment: 2000 PSI BOP with a 13.625" opening will be installed on the 13 3/8". Pressure tests to 1000 PSI and held for 30 minutes will be conducted before drilling out from under 13 3/8" casing string which will be set and cemented in place A 5000 PSI BOP with a 13 5/8" opening will be installed on the 9 5/8" casing. Pressure tests to 5000 PSI and held for 30 minutes will be conducted before drilling out from under the 9 5/8" casing string which will be set and cemented in place. Blowout Preventer controls will be installed prior to drilling the surface plug and will remain in use until the well is completed or abandoned. Preventers will be inspected and operated at least daily to ensure good mechanical working order, and this inspection recorded on the daily drilling report. See Exhibit.

### 4. Auxiliary Equipment:

A. Auxiliary Equipment: Kelly cock, pit level indicators, flow sensor equipment and a sub with full opening valve to fit the drill pipe and collars will be available on the rig floor in the open position at all times for use when kelly is not in use.