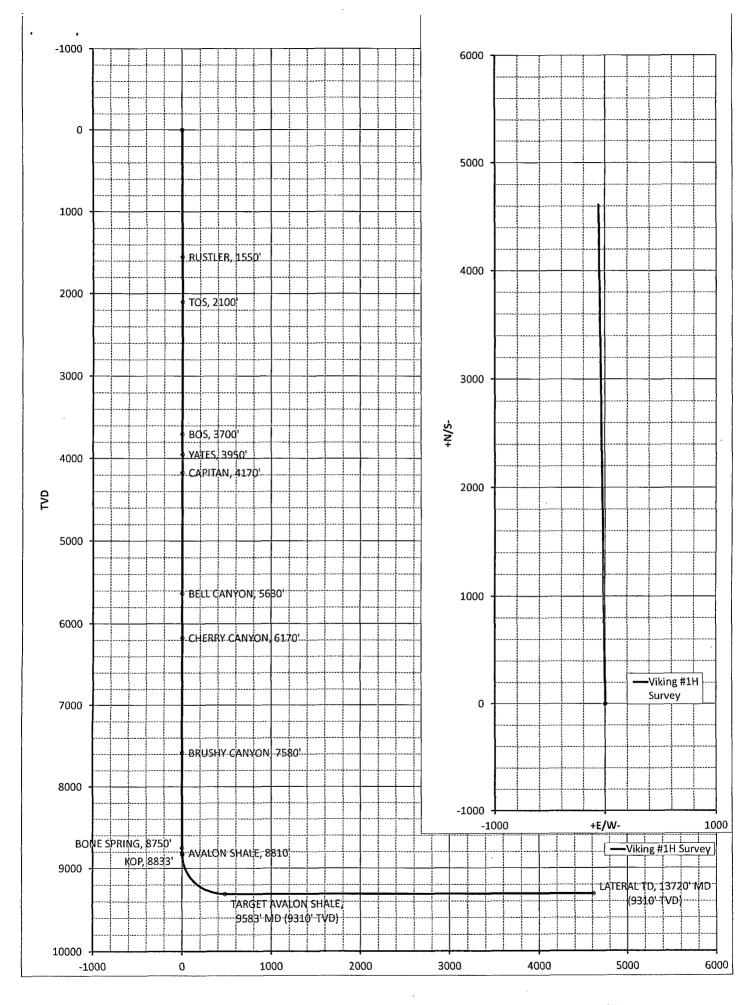

RECEIVED

| Rustler       | 1550'       | Brushy Canyon     | 7580' Oil  |
|---------------|-------------|-------------------|------------|
| Top of Salt   | 2100'       | Bone Springs      | 8750'      |
| Base of Salt  | 3700'       | Avalon Shale      | 8810' Oil  |
| Yates         | 3950' Oil   | Avalon Target     | 9310' Oil  |
| Capitan Reef  | 4170' Water | Bone Springs 1/SD | 9880' Oil  |
| Bell Canyon   | 5630' Oil   | Bone Springs 2/SD | 10520' Oil |
| Cherry Canyon | 6170' Oil   | TD (Pilot Hole)   | 10750'     |

The following are the kick off point and geological tops after plugging back:

KOP 8833'

Avalon Target (EOC) 9583' MD (9310' TVD) - TD (EOL) 13,720' MD (9310' TVD)

2. The estimated depths at which anticipated water, oil or gas formations are expected to be encountered:

Pilot hole will be drilled vertically to 10750'. Pilot hole will then be plugged with a 200' isolation plug on bottom using Class H (YLD 0.94 WT 17.5) 100 sacks with 10% excess, and the additives being; Fresh Water 3.352 gal/sk, Dispersant 0.030 gal/sk, Retarder 0.070 gal/sk, Antifoam 0.020 gal/sk. A 600' kick off plug will then be placed from 9200' to 8600', plug will be Class H (YLD 0.94 WT 17.5) 360 sacks with 35% excess and the additives being; Fresh Water 3.352 gal/sk, Dispersant 0.030 gal/sk, Retarder 0.070 gal/sk, Antifoam 0.020 gal/sk. Well will be kicked off at approximately 8833' and directionally drilled at 12 degrees per 100' with an 8 ¾" hole to 9583' MD (9310' TVD). Hole will then be reduced to 8 1/2" and drilled to 13720' MD (9310' TVD) where 5 1/2" casing will be set and cemented. Penetration point of producing zone will be encountered at 807' FSL & 654' FWL, Section 27-23S-35E. Deepest TVD is 10750' in the pilot hole and deepest TVD in the lateral will be 9310'.