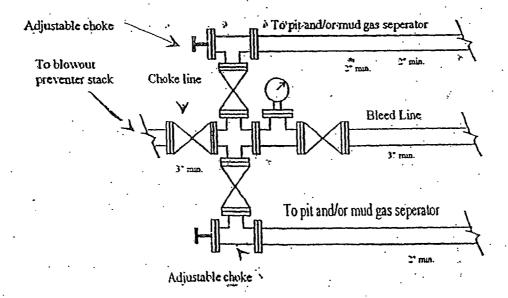

Water: Approx: 0' - 1550' & 4170' - 5600'

Oil or Gas: See above--All Potential Zones

Pressure Control Equipment: 2000 PSI BOP with a 13.625" opening will be installed on the 13 3/8". Pressure tests to 1000 PSI and held for 30 minutes will be conducted before drilling out from under 13 3/8" casing string which will be set and cemented in place A 5000 PSI BOP with a 13 5/8" opening will be installed on the 9 5/8" casing. Pressure tests to 5000 PSI and held for 30 minutes will be conducted before drilling out from under the 9 5/8" casing string which will be set and cemented in place. Blowout Preventer controls will be installed prior to drilling the surface plug and will remain in use until the well is completed or abandoned. Preventers will be inspected and operated at least daily to ensure good mechanical working order, and this inspection recorded on the daily drilling report. See Exhibit.

### 4. Auxiliary Equipment:

A. Auxiliary Equipment: Kelly cock, pit level indicators, flow sensor equipment and a sub with full opening valve to fit the drill pipe and collars will be available on the rig floor in the open position at all times for use when kelly is not in use.