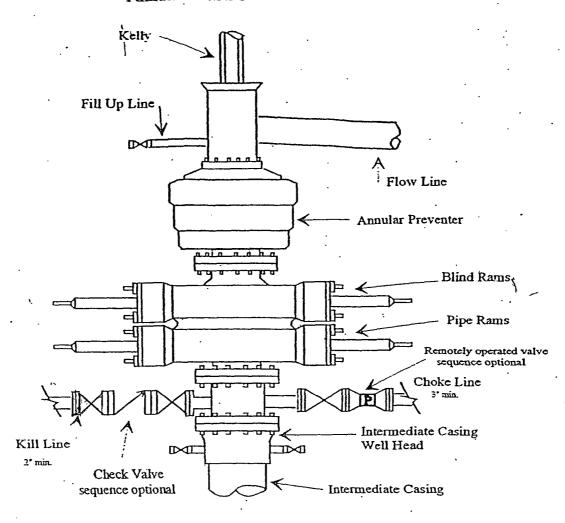

Water: Approx: 0' - 1550' & 4170' - 5600'

Oil or Gas: See above--All Potential Zones

Pressure Control Equipment: 2000 PSI BOP with a 13.625" opening will be installed on the 13 3/8". Pressure tests to 1000 PSI and held for 30 minutes will be conducted before drilling out from under 13 3/8" casing string which will be set and cemented in place A 5000 PSI BOP with a 13 5/8" opening will be installed on the 9 5/8" casing. Pressure tests to 5000 PSI and held for 30 minutes will be conducted before drilling out from under the 9 5/8" casing string which will be set and cemented in place. Blowout Preventer controls will be installed prior to drilling the surface plug and will remain in use until the well is completed or abandoned. Preventers will be inspected and operated at least daily to ensure good mechanical working order, and this inspection recorded on the daily drilling report. See Exhibit.

### 4. Auxiliary Equipment:

A. Auxiliary Equipment: Kelly cock, pit level indicators, flow sensor equipment and a sub with full opening valve to fit the drill pipe and collars will be available on the rig floor in the open position at all times for use when kelly is not in use.