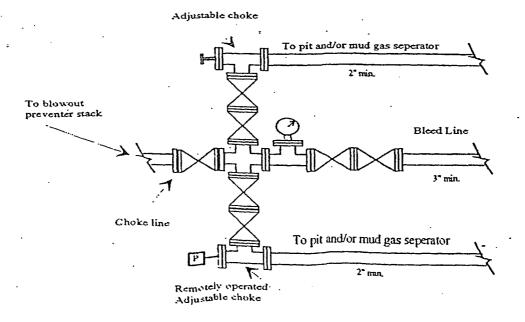

Water: Approx: 0' - 1550' & 4170' - 5600'

Oil or Gas: See above--All Potential Zones

Pressure Control Equipment: 2000 PSI BOP with a 13.625" opening will be installed on the 13 3/8". Pressure tests to 1000 PSI and held for 30 minutes will be conducted before drilling out from under 13 3/8" casing string which will be set and cemented in place A 5000 PSI BOP with a 13 5/8" opening will be installed on the 9 5/8" casing. Pressure tests to 5000 PSI and held for 30 minutes will be conducted before drilling out from under the 9 5/8" casing string which will be set and cemented in place. Blowout Preventer controls will be installed prior to drilling the surface plug and will remain in use until the well is completed or abandoned. Preventers will be inspected and operated at least daily to ensure good mechanical working order, and this inspection recorded on the daily drilling report. See Exhibit.

### 4. Auxiliary Equipment:

A. Auxiliary Equipment: Kelly cock, pit level indicators, flow sensor equipment and a sub with full opening valve to fit the drill pipe and collars will be available on the rig floor in the open position at all times for use when kelly is not in use.

7. All flare systems shall be designed to gather and burn all gas. The flare line(s) discharge shall be located not less than 100 feet from the well head, having straight lines unless turns are targeted with running tees, and shall be positioned downwind of the prevailing wind direction and shall be anchored. The flare system shall have an effective method for ignition. Where noncombustible gas is likely or expected to be vented, the system shall be provided supplemental fuel for ignition and to maintain a continuous flare.