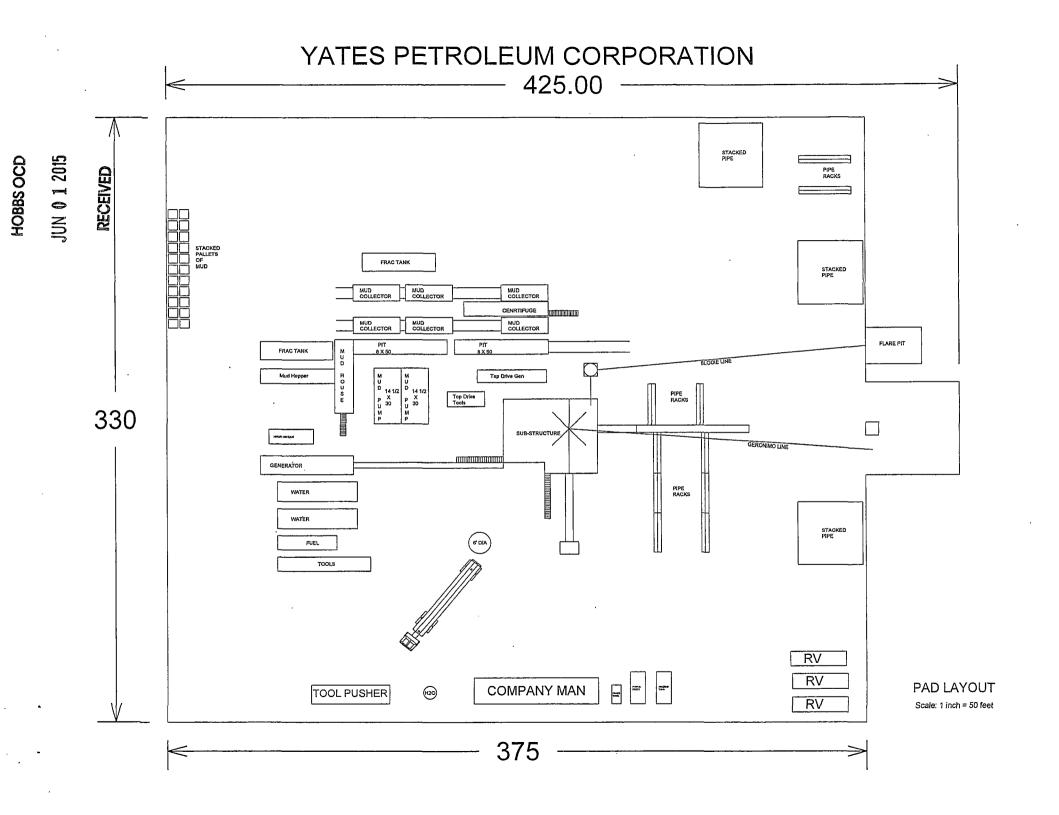

| Operator: Yates Petroleum Corporation                                                                                                                                                                                                                                                                                                                                                                                                                                                                                                                                                                                                                                                                       | OGRID #: <u>025575</u>                                                               |  |
|-------------------------------------------------------------------------------------------------------------------------------------------------------------------------------------------------------------------------------------------------------------------------------------------------------------------------------------------------------------------------------------------------------------------------------------------------------------------------------------------------------------------------------------------------------------------------------------------------------------------------------------------------------------------------------------------------------------|--------------------------------------------------------------------------------------|--|
|                                                                                                                                                                                                                                                                                                                                                                                                                                                                                                                                                                                                                                                                                                             | OGRID #023373                                                                        |  |
| Address: 105 South 4 <sup>th</sup> St. Artesia, NM 88210                                                                                                                                                                                                                                                                                                                                                                                                                                                                                                                                                                                                                                                    |                                                                                      |  |
| Facility or well name: Viking BRU Federal #1H                                                                                                                                                                                                                                                                                                                                                                                                                                                                                                                                                                                                                                                               |                                                                                      |  |
| API Number: OCD Permit Number:                                                                                                                                                                                                                                                                                                                                                                                                                                                                                                                                                                                                                                                                              |                                                                                      |  |
| U/L or Qtr/Qtr <u>M</u> Section <u>27</u> Township <u>23S</u>                                                                                                                                                                                                                                                                                                                                                                                                                                                                                                                                                                                                                                               | Range 35E County: Lea                                                                |  |
| Center of Proposed Design: Latitude N 32.2692722 Longitude W 103.3618694 NAD: ☐ 1927 ☑ 1983                                                                                                                                                                                                                                                                                                                                                                                                                                                                                                                                                                                                                 |                                                                                      |  |
| Surface Owner: N Federal N State Private Tribal Trust or Indian Allotment                                                                                                                                                                                                                                                                                                                                                                                                                                                                                                                                                                                                                                   |                                                                                      |  |
| 2.                                                                                                                                                                                                                                                                                                                                                                                                                                                                                                                                                                                                                                                                                                          |                                                                                      |  |
| Closed-loop System: Subsection H of 19.15.17.11 NMAC                                                                                                                                                                                                                                                                                                                                                                                                                                                                                                                                                                                                                                                        |                                                                                      |  |
| Operation: Drilling a new well Workover or Drilling (Applies to activities which require prior approval of a permit or notice of intent) P&A                                                                                                                                                                                                                                                                                                                                                                                                                                                                                                                                                                |                                                                                      |  |
| ☐ Above Ground Steel Tanks or ☐ Haul-off Bins                                                                                                                                                                                                                                                                                                                                                                                                                                                                                                                                                                                                                                                               |                                                                                      |  |
| 3.                                                                                                                                                                                                                                                                                                                                                                                                                                                                                                                                                                                                                                                                                                          |                                                                                      |  |
| Signs: Subsection C of 19.15.17.11 NMAC                                                                                                                                                                                                                                                                                                                                                                                                                                                                                                                                                                                                                                                                     |                                                                                      |  |
| 12"x 24", 2" lettering, providing Operator's name, site location, and emergency telephone numbers                                                                                                                                                                                                                                                                                                                                                                                                                                                                                                                                                                                                           |                                                                                      |  |
| ☑ Signed in compliance with 19.15.16.8 NMAC                                                                                                                                                                                                                                                                                                                                                                                                                                                                                                                                                                                                                                                                 |                                                                                      |  |
| Closed-loop Systems Permit Application Attachment Checklist: Subsection B of 19.15.17.9 NMAC  Instructions: Each of the following items must be attached to the application. Please indicate, by a check mark in the box, that the documents are attached.  Design Plan - based upon the appropriate requirements of 19.15.17.11 NMAC  Operating and Maintenance Plan - based upon the appropriate requirements of 19.15.17.12 NMAC  Closure Plan (Please complete Box 5) - based upon the appropriate requirements of Subsection C of 19.15.17.9 NMAC and 19.15.17.13 NMAC  Previously Approved Design (attach copy of design) API Number:  Previously Approved Operating and Maintenance Plan API Number: |                                                                                      |  |
| 5. Waste Removal Closure For Closed-loop Systems That Utilize Above Ground Steel Tanks or Haul-off Bins Only: (19.15.17.13.D NMAC)                                                                                                                                                                                                                                                                                                                                                                                                                                                                                                                                                                          |                                                                                      |  |
| Instructions: Please indentify the facility or facilities for the disposal of liquids, drilling fluids and drill cuttings. Use attachment if more than two                                                                                                                                                                                                                                                                                                                                                                                                                                                                                                                                                  |                                                                                      |  |
| facilities are required.                                                                                                                                                                                                                                                                                                                                                                                                                                                                                                                                                                                                                                                                                    |                                                                                      |  |
| Disposal Facility Name: Gandy Marley                                                                                                                                                                                                                                                                                                                                                                                                                                                                                                                                                                                                                                                                        | Disposal Facility Permit Number: NM – 01-0019                                        |  |
| Disposal Facility Name: <u>CRI</u> Disposal Facility Name: <u>Lea Land Farm</u>                                                                                                                                                                                                                                                                                                                                                                                                                                                                                                                                                                                                                             | Disposal Facility Permit Number: R-1966  Disposal Facility Permit Number: WM – 1-035 |  |
| Disposal Facility Name: Sundance Services Inc.                                                                                                                                                                                                                                                                                                                                                                                                                                                                                                                                                                                                                                                              | Disposal Facility Permit Number: NM – 01-0003                                        |  |
| Will any of the proposed closed-loop system operations and associated activities occur on or in areas that will not be used for future service and operations?  Yes (If yes, please provide the information below) No                                                                                                                                                                                                                                                                                                                                                                                                                                                                                       |                                                                                      |  |
| Required for impacted areas which will not be used for future service and operations:  Soil Backfill and Cover Design Specifications based upon the appropriate requirements of Subsection H of 19.15.17.13 NMAC  Re-vegetation Plan - based upon the appropriate requirements of Subsection G of 19.15.17.13 NMAC  Site Reclamation Plan - based upon the appropriate requirements of Subsection G of 19.15.17.13 NMAC                                                                                                                                                                                                                                                                                     |                                                                                      |  |