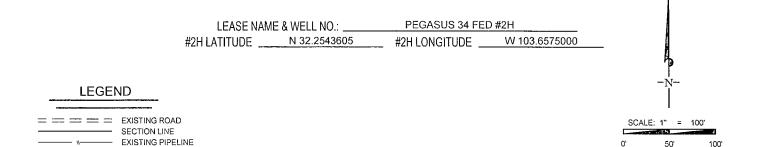

### **EXHIBIT 2C**RECLAMATION AND FACILITY DIAGRAM - PRODUCTION FACILITIES DIAGRAM

LEASE NAME & WELL NO.: PEGASUS 34 FED #2H
#2H LATITUDE N 32.2543605 #2H LONGITUDE W 103.6575000

# LEGEND O 500 BBL OIL TANK S FLARE SEPARATOR W 500 BBL WATER TANK VRU N 36 x 15 HEATER/ O 48 X 25 VRT SEPARATOR FP FLARE OP FLARE

SECTION 34, TOWNSHIP 23 SOUTH, RANGE 32 EAST, N.M.P.M. LEA COUNTY, NEW MEXICO

EXISTING ROAD
SECTION LINE
EXISTING PIPELINE
OVERHEAD ELECTRIC
FENCE LINE

1400 EVERMAN PARKWAY, Sie. 197 · FT. WORTH, TEXAS 76140

TELEPHONE: (817) 744-7512 · FAX (817) 744-7548

2903 NORTH BIG SPRING · MIDLAND, TEXAS 79705