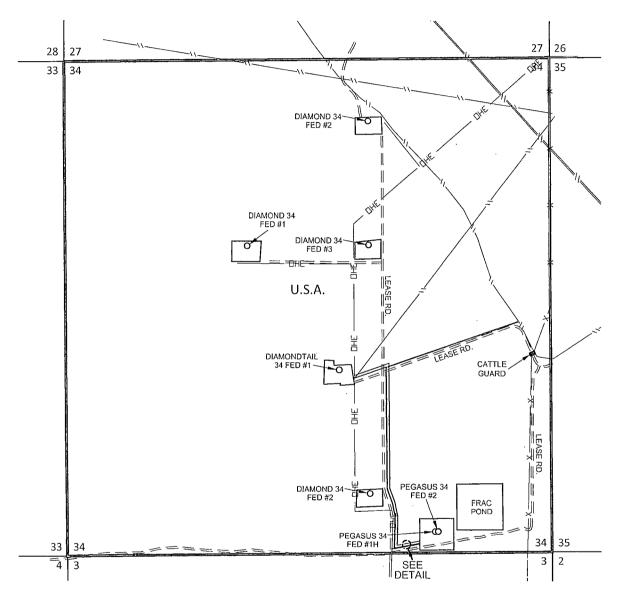

## PEGASUS 34 FED #1H-#2H INFRASTRUCTURE MAP

| 1                                      |           | /                 | svb   | 2-4" POLY SWD LINES<br>-TOTAL FOOTAGE 3,755 FT<br>-(WORKING PRESSURE 75-125 PSI)     |
|----------------------------------------|-----------|-------------------|-------|--------------------------------------------------------------------------------------|
|                                        |           |                   |       | PEGASUS 34 FED #1H & #2H 3,755 FT                                                    |
| l @eog res                             | sources   | INC. LISMES SALES | L1FT  | 1-4" POLY GAS LIFT LINE<br>-TOTAL FOOTAGE 2,619 FT<br>-(WORKING PRESSURE 75-125 PSI) |
|                                        | REVISION: | 25                |       | PEGASUS 34 FED #1H & #2H 2,619 FT                                                    |
| PEGASUS 34 FED<br>#1H-#2H              | INT DATE  | SVD LIFT DHE      | OHE   | ELECTRIC LINE<br>-TOTAL FOOTAGE 306 FT                                               |
| NFRASTRUCTURE MAP                      |           | THE TS' LS'       |       | PEGASUS 34 FED #1H & #2H 306 FT                                                      |
| DATE: 06/20/14                         |           | DETAIL VIEW       | SALES | 4" GAS SALES LINE<br>-TOTAL FOOTAGE 2,624 FT<br>-(WORKING PRESSURE 75-125 PSI)       |
| FILE; SK PEGASUS SEC 34 INFRASTRUCTURE |           | NOT TO SCALE      |       | PEGASUS 34 FED #1H & #2H                                                             |
| DRAWN BY: A.C.C.                       |           |                   |       |                                                                                      |