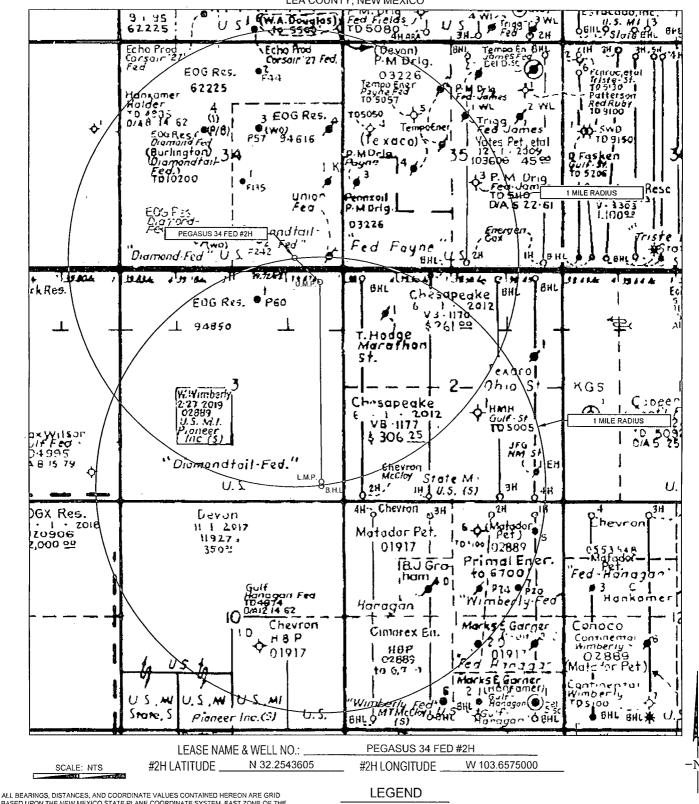

#### **EXHIBIT 2** VICINITY MAP

#### LOCATION & ELEVATION VERIFICATION MAP

## Seog resources, inc.

 LEASE NAME & WELL NO.:
 PEGASUS 34 FED #2H

 SECTION 34 TWP 23-S RGE 32-E COUNTY LEA STATE NM ELEVATION 3624'
 STATE NM ELEVATION 3624'

 DESCRIPTION 234' FSL & 1242' FEL
 LONGITUDE W 103.6575000