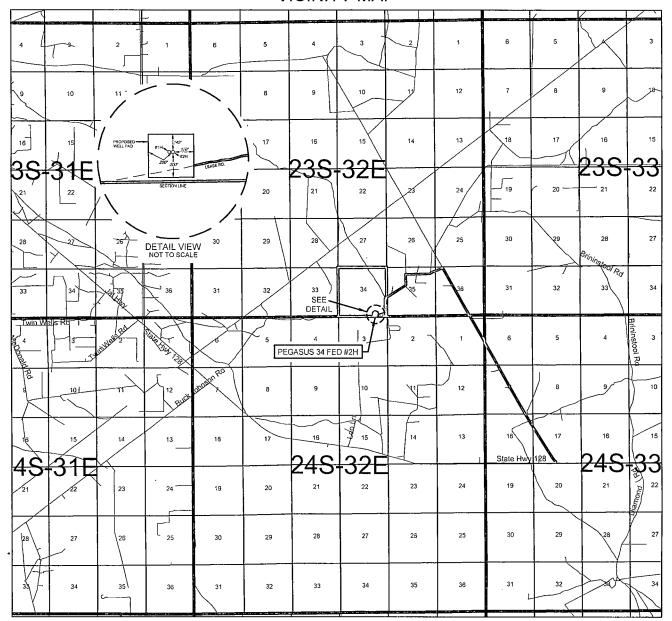

st line<br>EAST | County<br>LEA                   |  |
| UL or lot no.               | Section       |                                    | Range         | Lot Idn                                       | Feet from the            | North/South line | Feet from the       | East/West line         | County                          |  |
| 160                         | 3             | 24-S                               | 32-E          | e l¹5Ordes                                    | 230'                     | SOUTH            | 1964'               | EAST                   | LEA                             |  |

No allowable will be assigned to this completion until all interests have been consolidated or a non-standard unit has been approved by the division.



#### **EXHIBIT 2** VICINITY MAP



## eog resources, inc.

c. \* .

LEASE NAME & WELL NO.: SECTION 34 TWP 23-S RGE 32-E SURVEY N.M.P.M. LEA COUNTY\_ STATE\_ NM 234' FSL & 1242' FEL DESCRIPTION .

PEGASUS 34 FED #2H

**DISTANCE & DIRECTION** FROM INT. OF NM-18 N & NM-128, GO WEST ON NM-128 W ±25.5 MILES, THENCE NORTH (RIGHT) ON LEASE RD. ±4.6 MILES, THENCE WEST (LEFT) ON LEASE RD ±0.6 MILES, THENCE SOUTH (LEFT) ON LEASE RD. ±0.2 MILES, THENCE SOUTHWEST (RIGHT) ON LEASE RD. ±0.8 MILES, THENCE WEST (RIGHT) ON LEASE RD. ±0.2 MILES TO A POINT ±140 FEET SOUTH OF THE LOCATION.

THIS FASEMENT/SERVITUDE LOCATION SHOWN HEREON HAS BEEN SURVEYED ON THE GROUND UNDER MY THIS EASEMENT DUE COATROL SHOWN REARDS HAS BEEN SYNCTED ON THE GROUNDER MIS SUPERVISION AND PREPARED ACCORDING TO THE EVIDENCE FOUND AT THE TIME OF SURVEY, AND DATA PRO