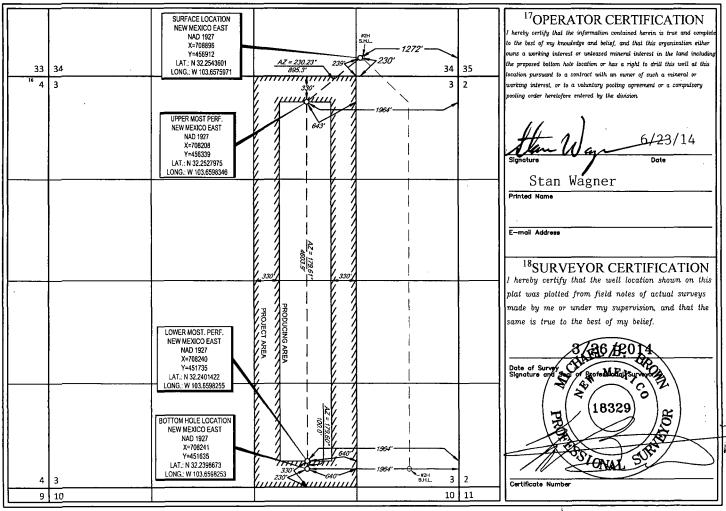

RECEIVED

AMENDED REPORT

|                             |               | W                                  | ELL LO        | CATION                                        | N AND ACRI               | EAGE DEDICA      | ATION PLAT          |                        |                                 |  |
|-----------------------------|---------------|------------------------------------|---------------|-----------------------------------------------|--------------------------|------------------|---------------------|------------------------|---------------------------------|--|
| 30-025- 12601               |               |                                    | 1764          | <sup>2</sup> Pool Code<br>17644 <i>96/203</i> |                          | RIGTE DE         | Aw;                 | 5                      |                                 |  |
| Property Code 3/4876        |               | SProperty Name PEGASUS 34 FED      |               |                                               |                          |                  |                     |                        | <sup>6</sup> Well Number<br>#1H |  |
| 7 <b>6</b> GRID No.<br>7377 |               | *Operator Name EOG RESOURCES, INC. |               |                                               |                          |                  |                     |                        | Selevation 3623'                |  |
|                             |               |                                    |               |                                               | <sup>10</sup> Surface Lo | cation           | -                   |                        |                                 |  |
| UL or lot no.               | Section<br>34 | Township 23-S                      | Range<br>32-E | Lot Idn                                       | Feet from the 230'       | North/South line | Feet from the 1272' | East/West line<br>EAST | County<br>LEA                   |  |
| UL or lot no.               | Section       |                                    | Range         | Lot Idn                                       | Feet from the            | North/South line | Feet from the       | East/West line         | County                          |  |
| 160                         | 3             | 24-S                               | 32-E          | e l¹5Ordes                                    | 230'                     | SOUTH            | 1964'               | EAST                   | LEA                             |  |

No allowable will be assigned to this completion until all interests have been consolidated or a non-standard unit has been approved by the division.

## eog resources, inc.

c. \* .

LEASE NAME & WELL NO.: SECTION 34 TWP 23-S RGE 32-E SURVEY N.M.P.M. LEA COUNTY\_ STATE\_ NM 234' FSL & 1242' FEL DESCRIPTION .

PEGASUS 34 FED #2H

**DISTANCE & DIRECTION** FROM INT. OF NM-18 N & NM-128, GO WEST ON NM-128 W ±25.5 MILES, THENCE NORTH (RIGHT) ON LEASE RD. ±4.6 MILES, THENCE WEST (LEFT) ON LEASE RD ±0.6 MILES, THENCE SOUTH (LEFT) ON LEASE RD. ±0.2 MILES, THENCE SOUTHWEST (RIGHT) ON LEASE RD. ±0.8 MILES, THENCE WEST (RIGHT) ON LEASE RD. ±0.2 MILES TO A POINT ±140 FEET SOUTH OF THE LOCATION.