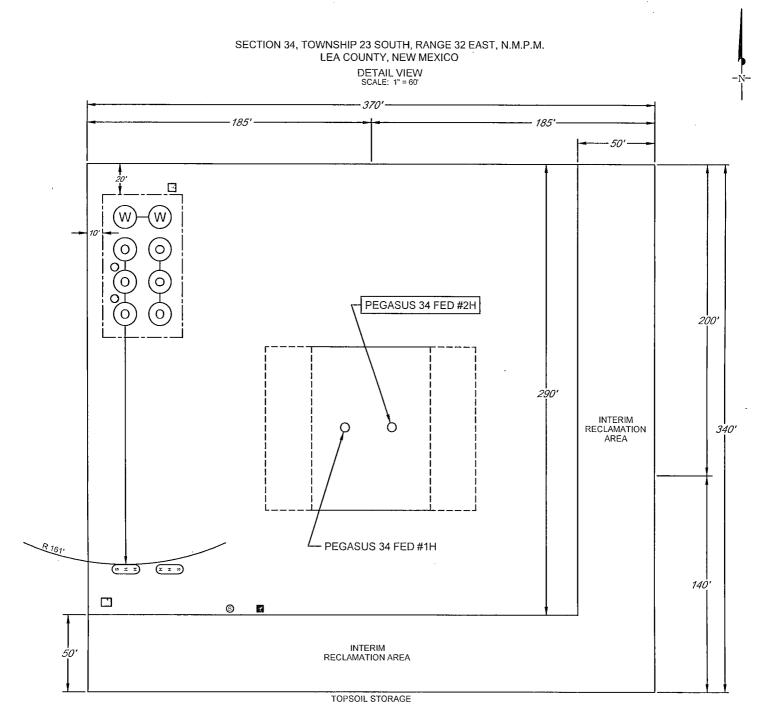

### **EXHIBIT 2C**RECLAMATION AND FACILITY DIAGRAM - PRODUCTION FACILITIES DIAGRAM

LEASE NAME & WELL NO.: PEGASUS 34 FED #2H
#2H LATITUDE N 32.2543605 #2H LONGITUDE W 103.6575000

# LEGEND O 500 BBL OIL TANK S FLARE SEPARATOR W 500 BBL WATER TANK VRU N 36 x 15 HEATER/ O 48 X 25 VRT SEPARATOR FP FLARE OP FLARE

SECTION 34, TOWNSHIP 23 SOUTH, RANGE 32 EAST, N.M.P.M. LEA COUNTY, NEW MEXICO