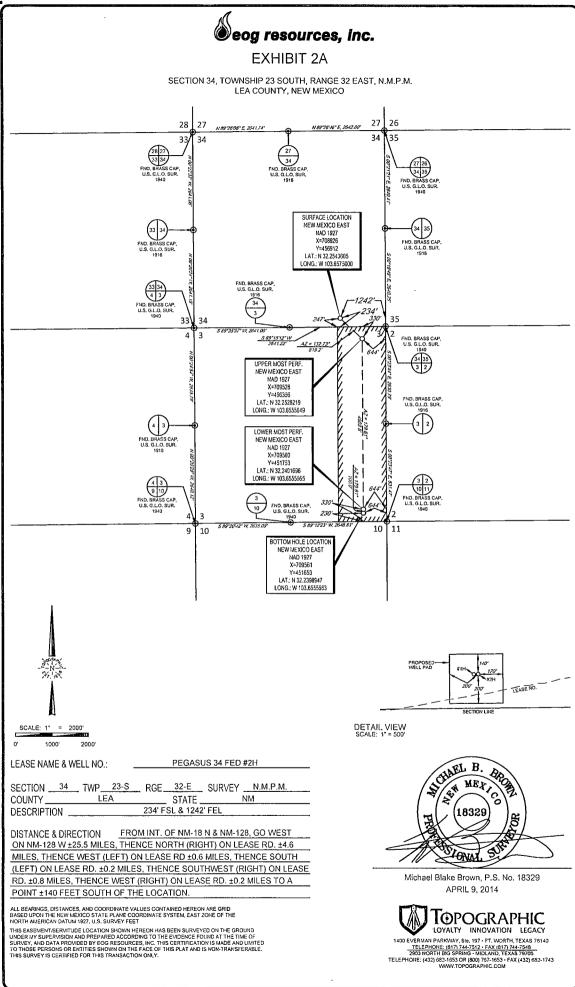

## eog resources, inc.

c. \* .

LEASE NAME & WELL NO.: SECTION 34 TWP 23-S RGE 32-E SURVEY N.M.P.M. LEA COUNTY\_ STATE\_ NM 234' FSL & 1242' FEL DESCRIPTION .

PEGASUS 34 FED #2H

**DISTANCE & DIRECTION** FROM INT. OF NM-18 N & NM-128, GO WEST ON NM-128 W ±25.5 MILES, THENCE NORTH (RIGHT) ON LEASE RD. ±4.6 MILES, THENCE WEST (LEFT) ON LEASE RD ±0.6 MILES, THENCE SOUTH (LEFT) ON LEASE RD. ±0.2 MILES, THENCE SOUTHWEST (RIGHT) ON LEASE RD. ±0.8 MILES, THENCE WEST (RIGHT) ON LEASE RD. ±0.2 MILES TO A POINT ±140 FEET SOUTH OF THE LOCATION.

THIS FASEMENT/SERVITUDE LOCATION SHOWN HEREON HAS BEEN SURVEYED ON THE GROUND UNDER MY THIS EASEMENT DUE COATROL SHOWN REARDS HAS BEEN SYNCTED ON THE GROUNDER MIS SUPERVISION AND PREPARED ACCORDING TO THE EVIDENCE FOUND AT THE TIME OF SURVEY, AND DATA PROVIDED BY EOG RESOURCES, INC. THIS CERTIFICATION IS MADE AND LIMITED TO THOSE PERSONS OR ENTITIES SHOWN ON THE FACE OF THIS PLAT AND IS NON-TRANSFERABLE. THIS SURVEY IS CERTIFIED FOR THIS TRANSACTION ONLY.

ALL BEARINGS, DISTANCES, AND COORDINATE VALUES CONTAINED HEREON ARE GRID BASED UPON THE NEW MEXICO STATE PLANE COORDINATE SYSTEM, EAST ZONE OF THE NORTH AMERICAN DATUM 1927, U.S. SURVEY

1400 EVERMAN PARKWAY, Sie. 197 • FT. WORTH, TEXAS 76140 TELEPHONE: (817) 744-7512 • FAX (817) 744-7548

2903 NORTH BIG SPRING • MIDLAND, TEXAS 79705

TELEPHONE: (432) 682-1653 OR (800) 767-1653 • FAX (432) 682-1743 WWW.TOPOGRAPHIC.COM

SECTION 34, TOWNSHIP 23 SOUTH, RANGE 32 EAST, N.M.P.M. LEA COUNTY, NEW MEXICO

DETAIL VIEW SCALE: 1" = 100'

ALL BEARINGS, DISTANCES, AND COORDINATE VALUES CONTAINED HEREON ARE GRID BASED UPON THE NEW MEXICO STATE PLANE COORDINATE SYSTEM, EAST ZONE OF THE NORTH AMERICAN DATUM 1927, U.S. SURVEY FEET

THIS PROPOSED PAD SITE LOCATION SHOWN HEREON HAS BEEN SURVEYED ON THE GROUND UNDER MY SUPERVISION AND PREPARED ACCORDING TO THE EVIDENCE FOUND AT THE TIME OF SURVEY, AND DATA PROVIDED BY EGG RESOURCES, INC. THIS CERTIFICATION IS MADE AND LIMITED TO THOSE PERSONS OR ENTITIES SHOWN ON THE FACE OF THIS PLAT AND IS NON-TRANSFERABLE. THIS SURVEY IS CERTIFIED FOR THIS TRANSACTION ONLY.

1400 EVERMAN PARKWAY, Ste. 197 • FT. WORTH, TEXAS 76140

TELEPHONE: (817) 744-7512 • FAX (817) 744-7548

2903 NORTH BIG SPRING • MIDLAND, TEXAS 79705

TELEPHONE: (432) 682-1653 OR (800) 767-1653 • FAX (432) 682-1743

WWW.TOPOGRAPHIC.COM