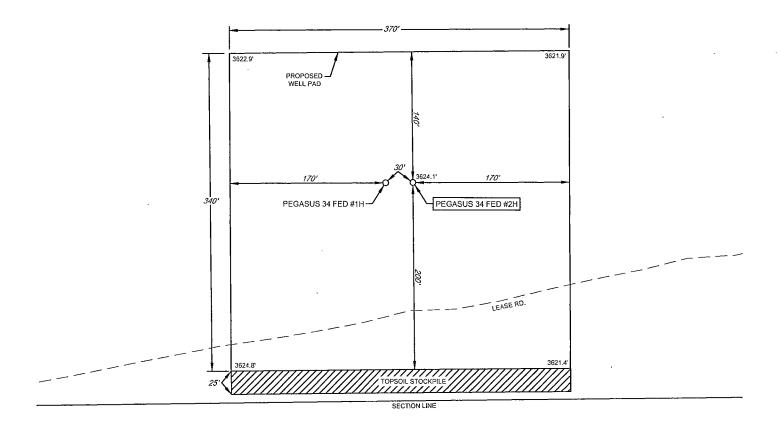

RECEIVED

AMENDED REPORT

|                             |               | W                                  | ELL LO        | CATION                                        | N AND ACRI               | EAGE DEDICA      | ATION PLAT          |                        |                                 |  |
|-----------------------------|---------------|------------------------------------|---------------|-----------------------------------------------|--------------------------|------------------|---------------------|------------------------|---------------------------------|--|
| 30-025- 12601               |               |                                    | 1764          | <sup>2</sup> Pool Code<br>17644 <i>96/203</i> |                          | RIGTE DE         | Aw;                 | 5                      |                                 |  |
| Property Code 3/4876        |               | SProperty Name PEGASUS 34 FED      |               |                                               |                          |                  |                     |                        | <sup>6</sup> Well Number<br>#1H |  |
| 7 <b>6</b> GRID No.<br>7377 |               | *Operator Name EOG RESOURCES, INC. |               |                                               |                          |                  |                     |                        | Selevation 3623'                |  |
|                             |               |                                    |               |                                               | <sup>10</sup> Surface Lo | cation           | -                   |                        |                                 |  |
| UL or lot no.               | Section<br>34 | Township 23-S                      | Range<br>32-E | Lot Idn                                       | Feet from the 230'       | North/South line | Feet from the 1272' | East/West line<br>EAST | County<br>LEA                   |  |
| UL or lot no.               | Section       |                                    | Range         | Lot Idn                                       | Feet from the            | North/South line | Feet from the       | East/West line         | County                          |  |
| 160                         | 3             | 24-S                               | 32-E          | e l¹5Ordes                                    | 230'                     | SOUTH            | 1964'               | EAST                   | LEA                             |  |

## eog resources, inc.

c. \* .

LEASE NAME & WELL NO.: SECTION 34 TWP 23-S RGE 32-E SURVEY N.M.P.M. LEA COUNTY\_ STATE\_ NM 234' FSL & 1242' FEL DESCRIPTION .

PEGASUS 34 FED #2H

**DISTANCE & DIRECTION** FROM INT. OF NM-18 N & NM-128, GO WEST ON NM-128 W ±25.5 MILES, THENCE NORTH (RIGHT) ON LEASE RD. ±4.6 MILES, THENCE WEST (LEFT) ON LEASE RD ±0.6 MILES, THENCE SOUTH (LEFT) ON LEASE RD. ±0.2 MILES, THENCE SOUTHWEST (RIGHT) ON LEASE RD. ±0.8 MILES, THENCE WEST (RIGHT) ON LEASE RD. ±0.2 MILES TO A POINT ±140 FEET SOUTH OF THE LOCATION.