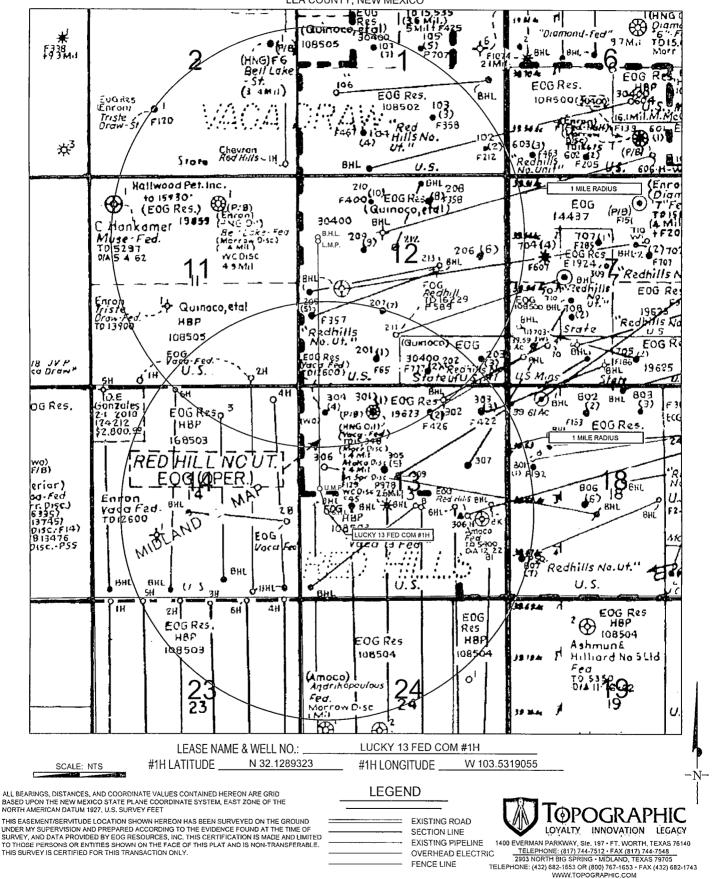

DETAIL VIEW SCALE: 1" = 100"

LEASE NAME & WELL NO.: LUCKY 13 FED COM #1H #1H LATITUDE N 32.1289323 #1H LONGITUDE W 103.5319055

ALL BEARINGS, DISTANCES, AND COORDINATE VALUES CONTAINED HEREON ARE GRID BASED UPON THE NEW MEXICO STATE PLANE COORDINATE SYSTEM, EAST ZONE OF THE NORTH AMERICAN DATUM 1927, U.S. SURVEY FEET

## eog resources, inc.

LEASE NAME & WELL NO.: LUCKY 13 FED COM #1H

 SECTION
 13
 TWP
 25-S
 RGE
 33-E
 SURVEY
 N.M.P.M.

 COUNTY
 LEA
 STATE
 NM
 ELEVATION
 3351'

 DESCRIPTION
 2099' FSL & 690' FWL

LATITUDE N 32.1289323 LONGITUDE W 103.5319055