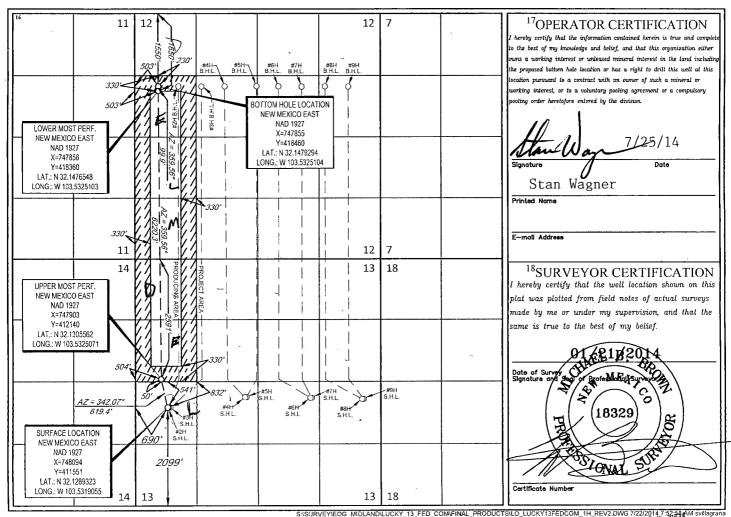

#### WELL LOCATION AND ACREAGE DEDICATION PLAT

| <sup>1</sup> API Number    | <sup>2</sup> Pool Code      | <sup>3</sup> Pool Name |            |                          |  |  |  |  |  |
|----------------------------|-----------------------------|------------------------|------------|--------------------------|--|--|--|--|--|
| 30-025-42606               | 97900                       | RED HILLS;             | UPPER BONE | SPRING SHALE             |  |  |  |  |  |
| <sup>4</sup> Property Code | <sup>5</sup> Pi             | roperty Name           |            | <sup>6</sup> Well Number |  |  |  |  |  |
| 314875                     | LUCKY 13 FED COM            |                        |            |                          |  |  |  |  |  |
| <sup>7</sup> OGRID No.     | <sup>8</sup> O <sub>1</sub> | perator Name           |            | <sup>9</sup> Elevation   |  |  |  |  |  |
| 7377                       | EOG RESOURCES, INC.         |                        |            |                          |  |  |  |  |  |
|                            | 10 Sur-                     | face Location          |            |                          |  |  |  |  |  |

| UL or lot no. | Section | Township | Range | Lot Idn | Feet from the | North/South line | Feet from the | East/West line | County |
|---------------|---------|----------|-------|---------|---------------|------------------|---------------|----------------|--------|
| L             | 13      | 25-S     | 33-E  | 1       | 2099'         | SOUTH            | 690'          | WEST           | LEA    |

| UL or lot no.                        | Section Township         |                        | Range          | Lot Idn              | Feet from the | North/South line | Feet from the | East/West line | County |  |
|--------------------------------------|--------------------------|------------------------|----------------|----------------------|---------------|------------------|---------------|----------------|--------|--|
| E                                    | 12                       | 25-S                   | 33-E           | -                    | 1550'         | NORTH            | 503'          | WEST           | LEA    |  |
| <sup>12</sup> Dedicated Acres 200.00 | <sup>13</sup> Joint or I | nfill <sup>14</sup> Co | nsolidation Co | de <sup>15</sup> Ord | er No.        |                  | 1             |                |        |  |

No allowable will be assigned to this completion until all interests have been consolidated or a non-standard unit has been approved by the division.

July 25, 2014

EOG Resources, Inc. 4000 North Big Spring, Suite 500 Midland, TX 79705 (915) 686-3600

Bureau of Land Management Carlsbad Field Office 620 E. Greene Carlsbad, New Mexico 88220

This application is being submitted with the understanding that the location is Non-Standard and will require an NSL order from the New Mexico Oil Conservation Division before being allowed to produce hydrocarbons.

EOG Resources' has applied for the necessary order and it is pending approval at this time.

If additional information is needed, please contact me at 432-686-3689.

Sincerely,

EOG RESOURCES, INC.

Stan Wagner

Regulatory Analyst