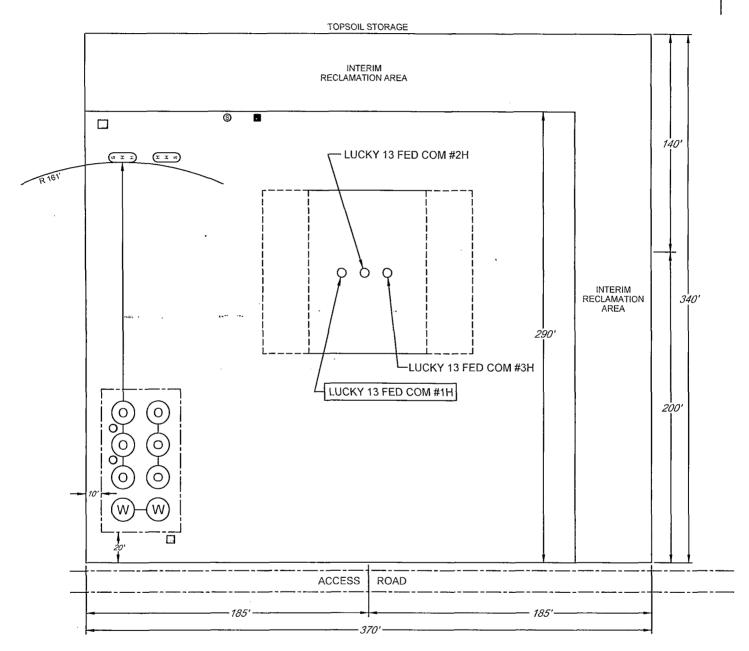

## EXHIBIT 2C RECLAMATION AND FACILITY DIAGRAM - PRODUCTION FACILITIES DIAGRAM

LEASE NAME & WELL NO.: LUCKY 13 FED COM #1H #1H LATITUDE N 32.1289323 #1H LONGITUDE W 103.5319055

# LEGEND 500 BBL OIL TANK FLARE SEPARATOR VRU 36 x 15 HEATER/ SEPARATOR P FLARE O P FLARE OP FLARE

SECTION 13, TOWNSHIP 25 SOUTH, RANGE 33 EAST, N.M.P.M. LEA COUNTY, NEW MEXICO