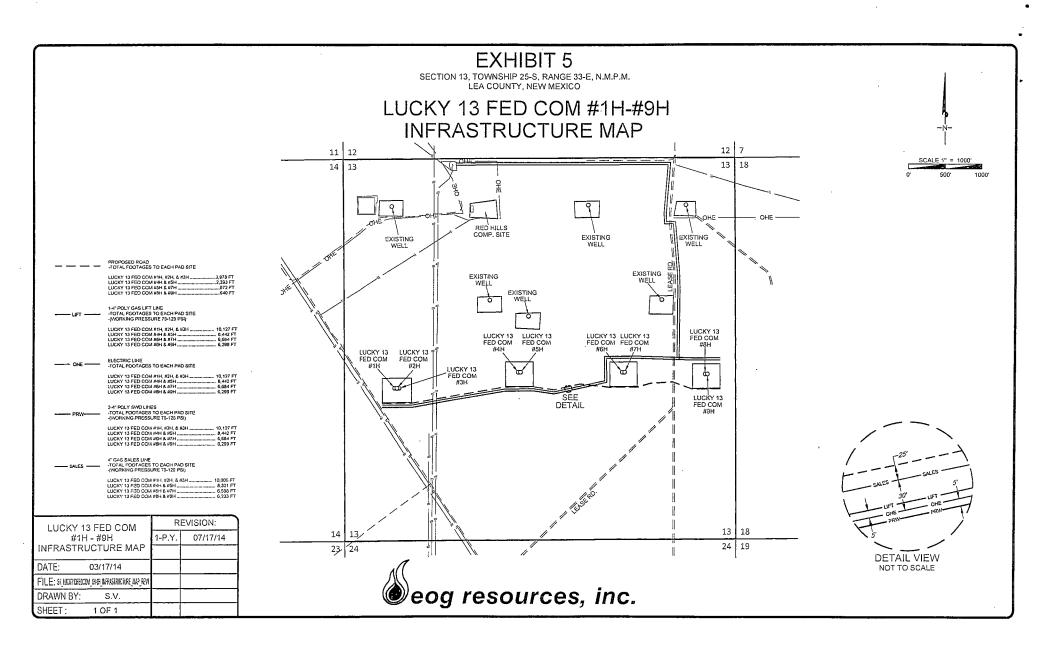

#### WELL LOCATION AND ACREAGE DEDICATION PLAT

| <sup>1</sup> API Number    | <sup>2</sup> Pool Code      | <sup>3</sup> Pool Name |            |                          |  |  |  |  |  |
|----------------------------|-----------------------------|------------------------|------------|--------------------------|--|--|--|--|--|
| 30-025-42606               | 97900                       | RED HILLS;             | UPPER BONE | SPRING SHALE             |  |  |  |  |  |
| <sup>4</sup> Property Code | <sup>5</sup> Pi             | roperty Name           |            | <sup>6</sup> Well Number |  |  |  |  |  |
| 314875                     | LUCKY 13 FED COM            |                        |            |                          |  |  |  |  |  |
| <sup>7</sup> OGRID No.     | <sup>8</sup> O <sub>1</sub> | perator Name           |            | <sup>9</sup> Elevation   |  |  |  |  |  |
| 7377                       | EOG RESOURCES, INC.         |                        |            |                          |  |  |  |  |  |
|                            | 10 Sur-                     | face Location          |            |                          |  |  |  |  |  |

| UL or lot no. | Section | Township | Range | Lot Idn | Feet from the | North/South line | Feet from the | East/West line | County |
|---------------|---------|----------|-------|---------|---------------|------------------|---------------|----------------|--------|
| L             | 13      | 25-S     | 33-E  | 1       | 2099'         | SOUTH            | 690'          | WEST           | LEA    |

| UL or lot no.                        | Section Township         |                        | Range          | Lot Idn              | Feet from the | North/South line | Feet from the | East/West line | County |  |
|--------------------------------------|--------------------------|------------------------|----------------|----------------------|---------------|------------------|---------------|----------------|--------|--|
| E                                    | 12                       | 25-S                   | 33-E           | -                    | 1550'         | NORTH            | 503'          | WEST           | LEA    |  |
| <sup>12</sup> Dedicated Acres 200.00 | <sup>13</sup> Joint or I | nfill <sup>14</sup> Co | nsolidation Co | de <sup>15</sup> Ord | er No.        |                  | 1             |                |        |  |