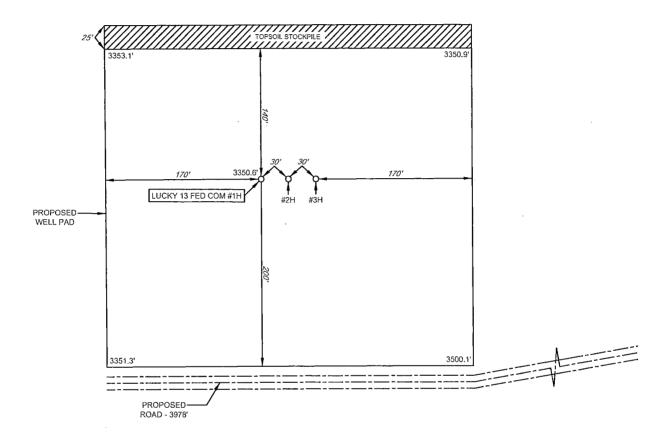

DETAIL VIEW SCALE: 1" = 100"

LEASE NAME & WELL NO.: LUCKY 13 FED COM #1H #1H LATITUDE N 32.1289323 #1H LONGITUDE W 103.5319055

ALL BEARINGS, DISTANCES, AND COORDINATE VALUES CONTAINED HEREON ARE GRID BASED UPON THE NEW MEXICO STATE PLANE COORDINATE SYSTEM, EAST ZONE OF THE NORTH AMERICAN DATUM 1927, U.S. SURVEY FEET

THIS PROPOSED PAD SITE LOCATION SHOWN HEREON HAS BEEN SURVEYED ON THE GROUND UNDER MY SUPERVISION AND PREPARED ACCORDING TO THE EVIDENCE FOUND AT THE TIME OF SURVEY, AND DATA PROVIDED BY EOG RESOURCES, INC. THIS CERTIFICATION IS MADE AND LIMITED TO THOSE PERSONS OR ENTITIES SHOWN ON THE FACE OF THIS PLAT AND IS NON-TRANSFERABLE. THIS SURVEY IS CERTIFIED FOR THIS TRANSACTION ONLY.

50'

100

1400 EVERMAN PARKWAY, Ste. 197 · FT. WORTH, TEXAS 76140

TELEPHONE: (817) 744-7512 · FAX (817) 744-7548

2803 NORTH BIG SPRING · MIDLAND, TEXAS 78705

TELEPHONE: (432) 682-1653 OR (800) 672-1653 · FAX (432) 682-1743

WWW.TOPOGRAPHIC.COM

SECTION LINE EXISTING PIPELINE

**LEGEND** 