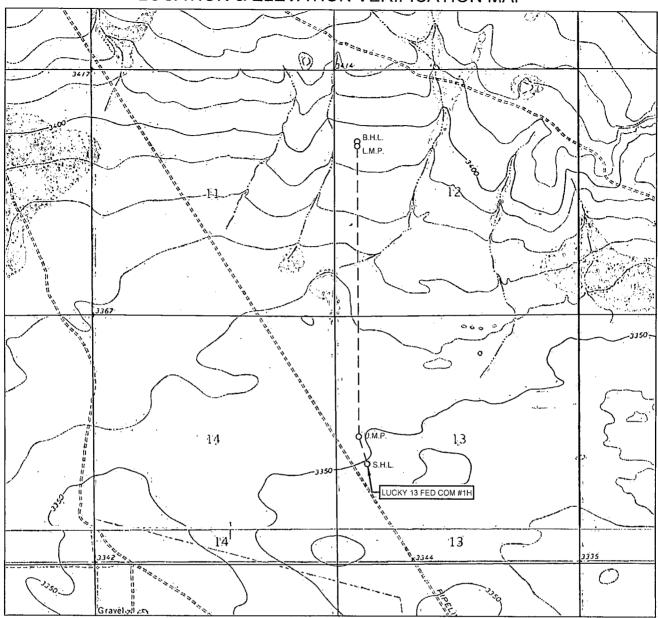

### **LOCATION & ELEVATION VERIFICATION MAP**

## eog resources, inc.

LEASE NAME & WELL NO.: LUCKY 13 FED COM #1H

 SECTION
 13
 TWP
 25-S
 RGE
 33-E
 SURVEY
 N.M.P.M.

 COUNTY
 LEA
 STATE
 NM
 ELEVATION
 3351'

 DESCRIPTION
 2099' FSL & 690' FWL

LATITUDE N 32.1289323 LONGITUDE W 103.5319055