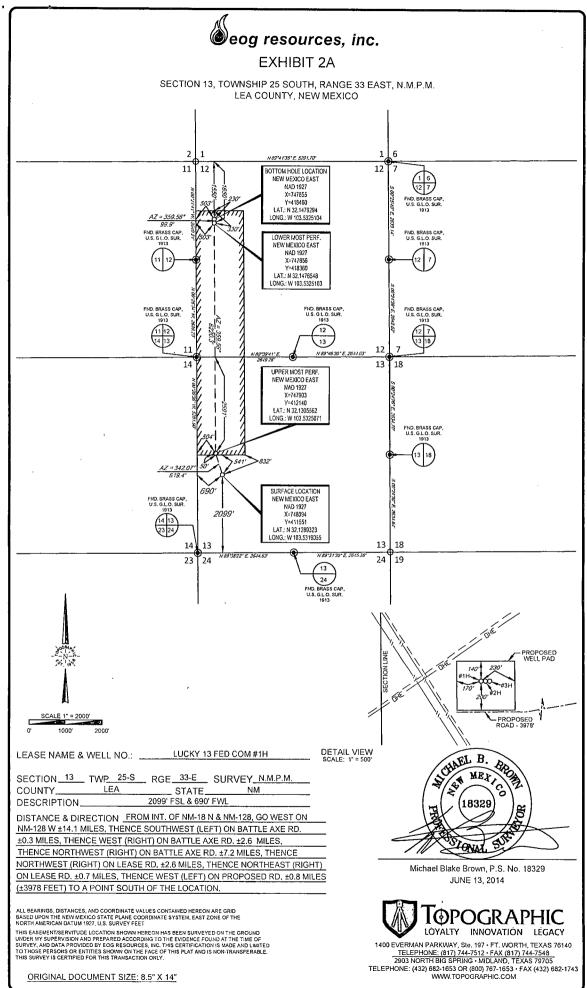

#### eog resources, inc. LEASE NAME & WELL NO.: LUCKY 13 FED COM #1H SECTION 13 TWP 25-S RGE 33-E SURVEY N.M.P.M. LEA COUNTY \_ STATE MM 2099' FSL & 690' FWL DESCRIPTION DISTANCE & DIRECTION FROM INT. OF NM-18 N & NM-128, GO WEST ON NM-128 W ±14.1 MILES, THENCE SOUTHWEST (LEFT) ON BATTLE AXE RD. ±0.3 MILES, THENCE WEST (RIGHT) ON BATTLE AXE RD. ±2.6 MILES, THENCE NORTHWEST (RIGHT) ON BATTLE AXE RD. ±7.2 MILES, THENCE NORTHWEST (RIGHT) ON LEASE RD. ±2.6 MILES, THENCE NORTHEAST (RIGHT) ON LEASE RD. ±0.7 MILES, THENCE WEST (LEFT) ON PROPOSED RD. ±0.8 MILES (±3978 FEET) TO A POINT SOUTH OF THE LOCATION.

THIS EASEMENT/SERVITUDE LOCATION SHOWN HEREON HAS BEEN SURVEYED ON THE GROUND UNDER MY SUPERVISION AND PREPARED ACCORDING TO THE EVIDENCE FOUND AT THE TIME OF SURVEY, AND DATA PROVIDED BY EOG RESOURCES, INC. THIS CERTIFICATION IS MADE AND LIMITED TO THOSE PERSONS OR ENTITIES SHOWN ON THE FACE OF THIS PLAT AND IS NON-TRANSFERABLE. THIS SURVEY IS CERTIFIED FOR THIS TRANSACTION ONLY.

ALL BEARINGS, DISTANCES, AND COORDINATE VALUES CONTAINED HEREON ARE GRID BASED UPON THE NEW MEXICO STATE PLANE COORDINATE SYSTEM, EAST ZONE OF THE NORTH AMERICAN DATUM 1927, U.S. SURVEY FEET.

1400 EVERMAN PARKWAY, SIE. 197 • FT. WORTH, TEXAS 76140

TELEPHONE: (817) 744-7512 • FAX (817) 744-7548

2903 NORTH BIG SPRING • MIDLAND, TEXAS 79705

TELEPHONE: (432) 682-1653 OR (800) 767-1653 • FAX (432) 682-1743

WWW.TOPOGRAPHIC.COM

SECTION 13, TOWNSHIP 25 SOUTH, RANGE 33 EAST, N.M.P.M. LEA COUNTY, NEW MEXICO