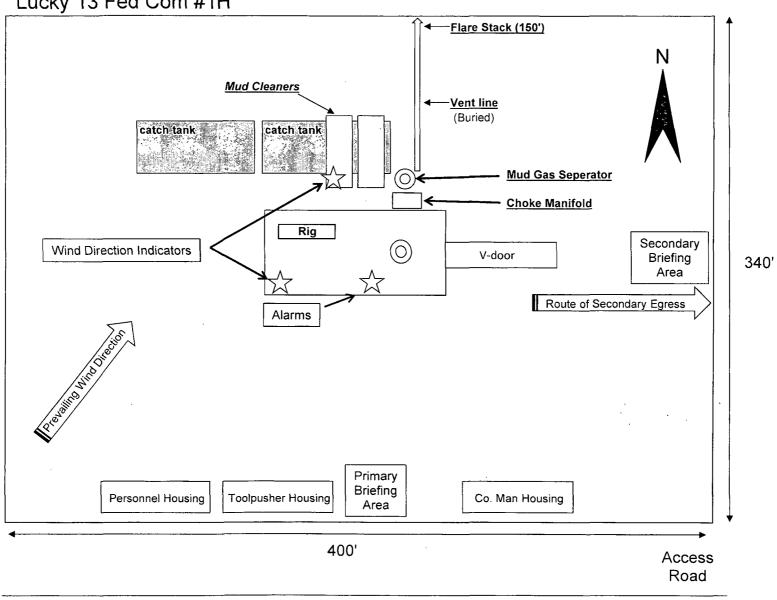

AY, SIE. 197 • FT. WORTH, TEXAS 76140

TELEPHONE: (817) 744-7512 • FAX (817) 744-7548

2903 NORTH BIG SPRING • MIDLAND, TEXAS 79705

TELEPHONE: (432) 682-1653 OR (800) 767-1653 • FAX (432) 682-1743

WWW.TOPOGRAPHIC.COM

THIS EASEMENT/SERVITUDE LOCATION SHOWN HEREON HAS BEEN SURVEYED ON THE GROUND UNDER MY SUPERVISION AND PREPARED ACCORDING TO THE EVIDENCE FOUND AT THE TIME OF SURVEY, AND DATA PROVIDED BY EOG RESOURCES, INC. THIS CERTIFICATION IS MADE AND LIMITED TO THOSE PERSONS OR ENTITIES SHOWN ON THE FACE OF THIS PLAT AND IS NON-TRANSFERABLE. THIS SURVEY IS CERTIFIED FOR THIS TRANSACTION ONLY.

ALL BEARINGS, DISTANCES, AND COORDINATE VALUES CONTAINED HEREON ARE GRID BASED UPON THE NEW MEXICO STATE PLANE COORDINATE SYSTEM, EAST ZONE OF THE NORTH AMERICAN DATUM 1927, U.S. SURVEY FEET.





Caution / Danger Signs HOBBS OCD