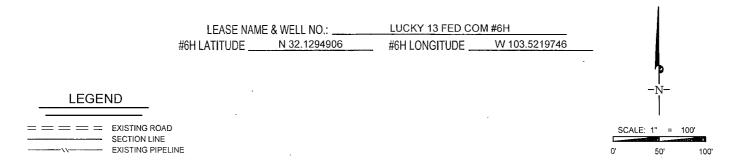

## EXHIBIT 2C RECLAMATION AND FACILITY DIAGRAM - PRODUCTION FACILITIES DIAGRAM

LEASE NAME & WELL NO.: LUCKY 13 FED COM #6H #6H LATITUDE N 32.1294906 #6H LONGITUDE W 103.5219746

| <u> </u>   | 500 BBL OIL TANK   | <u></u>  | FLARE SEPARATOR |
|------------|--------------------|----------|-----------------|
| $\bigcirc$ | 500 BBL WATER TANK | <b>E</b> | VRU             |
| H          | 36 x 15 HEATER/    | 0        | 48 X 25 VRT     |
| s          | SEPARATOR          |          | FP FLARE        |
|            |                    | 51       | OP FLARE        |

LEGEND

#### **LOCATION & ELEVATION VERIFICATION MAP**

LEASE NAME & WELL NO.: LUCKY 13 FED COM #6H

 SECTION
 13
 TWP
 25-S
 RGE
 33-E
 SURVEY
 N.M.P.M.

 COUNTY
 LEA
 STATE
 NM
 ELEVATION
 3346'

 DESCRIPTION
 2303' FSL & 1527' FEL

LATITUDE N 32.1294906 LONGITUDE W 103.5219746

THIS EASEMENT/SERVITUDE LOCATION SHOWN HEREON HAS BEEN SURVEYED ON THE GROUND UNDER MY SUPERVISION AND PREPARED ACCORDING TO THE EVIDENCE FOUND AT THE TIME OF SURVEY, AND DATA PROVIDED BY EOG RESOURCES, INC. THIS CERTIFICATION IS MADE AND LIMITED TO THOSE PERSONS OR ENTITIES SHOWN ON THE FACE OF THIS PLAT AND IS NON-TRANSFERABLE. THIS SURVEY IS CERTIFIED FOR THIS TRANSACTION ONLY.