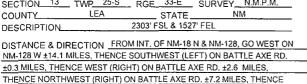

# eog resources, inc.

LEASE NAME & WELL NO.: LUCKY 13 FED COM #6H

 SECTION
 13
 TWP
 25-S
 RGE
 33-E
 SURVEY
 N.M.P.M.

 COUNTY
 LEA
 STATE
 NM

 DESCRIPTION
 2303' FSL & 1527' FEL

DISTANCE & DIRECTION FROM INT. OF NM-18 N & NM-128, GO WEST ON NM-128 W ±14.1 MILES, THENCE SOUTHWEST (LEFT) ON BATTLE AXE RD. ±0.3 MILES, THENCE WEST (RIGHT) ON BATTLE AXE RD. ±2.6 MILES, THENCE NORTHWEST (RIGHT) ON BATTLE AXE RD. ±7.2 MILES, THENCE NORTHWEST (RIGHT) ON LEASE RD. ±2.6 MILES, THENCE NORTHEAST (RIGHT) ON LEASE RD. ±0.7 MILES, THENCE WEST (LEFT) ON PROPOSED RD. ±0.8 MILES (±872 FEET) TO A POINT SOUTH OF THE LOCATION.