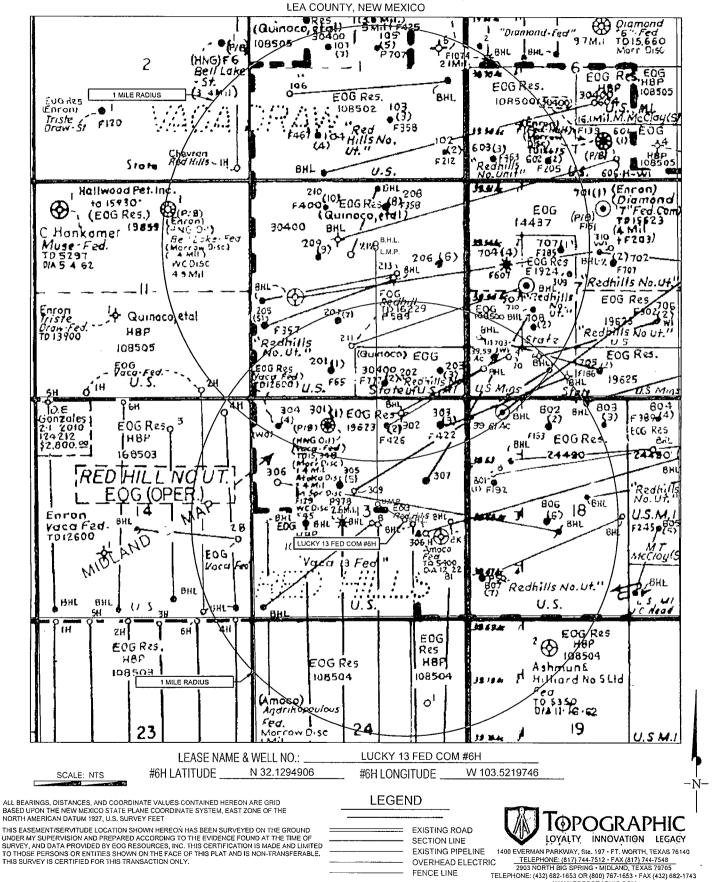

### EXHIBIT 2 VICINITY MAP

# eog resources, inc.

LEASE NAME & WELL NO.: LUCKY 13 FED COM #6H

 SECTION
 13
 TWP
 25-S
 RGE
 33-E
 SURVEY
 N.M.P.M.

 COUNTY
 LEA
 STATE
 NM

 DESCRIPTION
 2303' FSL & 1527' FEL

DISTANCE & DIRECTION FROM INT. OF NM-18 N & NM-128, GO WEST ON NM-128 W ±14.1 MILES, THENCE SOUTHWEST (LEFT) ON BATTLE AXE RD. ±0.3 MILES, THENCE WEST (RIGHT) ON BATTLE AXE RD. ±2.6 MILES, THENCE NORTHWEST (RIGHT) ON BATTLE AXE RD. ±7.2 MILES, THENCE NORTHWEST (RIGHT) ON LEASE RD. ±2.6 MILES, THENCE NORTHEAST (RIGHT) ON LEASE RD. ±0.7 MILES, THENCE WEST (LEFT) ON PROPOSED RD. ±0.8 MILES (±872 FEET) TO A POINT SOUTH OF THE LOCATION.