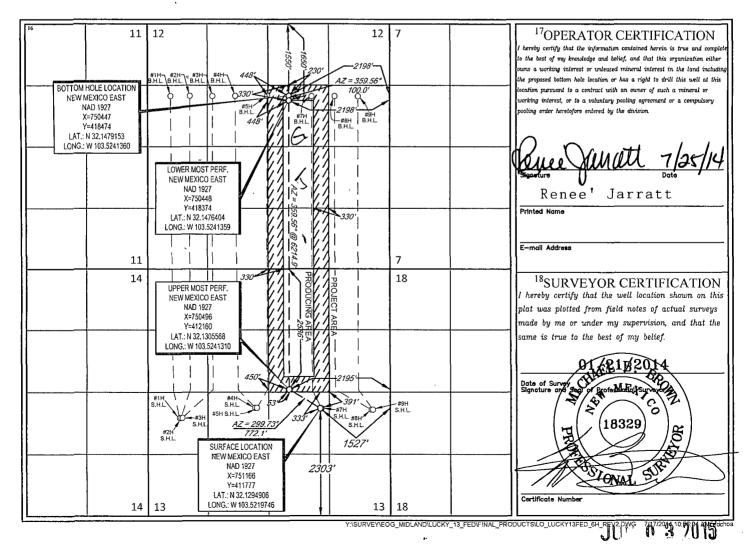

State of New Mexico Energy, Minerals & Natural Resources Department OIL CONSERVATION DIVISION

LIUN 0 1 2015

Revised August 1, 2011 HOBBS OCD Submit one copy to appropriate

District Office

**FORM C-102** 

1220 South St. Francis Dr. AMENDED REPORT 1220 S. St. Francis Dr., Sante Fe, NM 87505 Sante Fe, NM 87505 Phone: (505) 476-3460 Fax: (505) 476-3462 RECEIVED WELL LOCATION AND ACREAGE DEDICATION PLAT <sup>1</sup>API Number Pool Code 30-025-42611 97900 RED HILLS: UPPER BONE SPRING SHALE Property Code Property Name Well Number LUCKY 13 FED COM #6H Operator Name OGRID No. Elevation 7377 EOG RESOURCES, INC. 3346 <sup>10</sup>Surface Location Feet from the East/West line UL or lot no. Section Township Range Lot Idn North/South line Feet from the County 13 33-E 2303 1527 25-S SOUTH EAST LEA UL or lot no. Section Township Range Lot Ide Feet from the North/South lin Feet from the East/West lin 12 25-S 33-E 1550° NORTH 2198' **EAST** LEA G <sup>2</sup>Dedicated Acres <sup>3</sup>Joint or Infill Consolidation Code 200.00

No allowable will be assigned to this completion until all interests have been consolidated or a non-standard unit has been approved by the division.

EOG Resources, Inc. P.O. Box 2267 Midland, TX 79702 (432) 686-3600

July 25, 2014

Bureau of Land Management Carlsbad Field Office 620 E. Greene Carlsbad, New Mexico 88220

This application is being submitted with the understanding that the location is Non-Standard and will require an NSL order from the New Mexico Oil Conservation Division before being allowed to produce hydrocarbons.

EOG Resources' has applied for the necessary order and it is pending approval at this time.

If additional information is needed, please contact me at 432-686-3684.

Sincerely,

EOG RESOURCES, INC.

yanatt

Renee' Jarratt

Regulatory Analyst