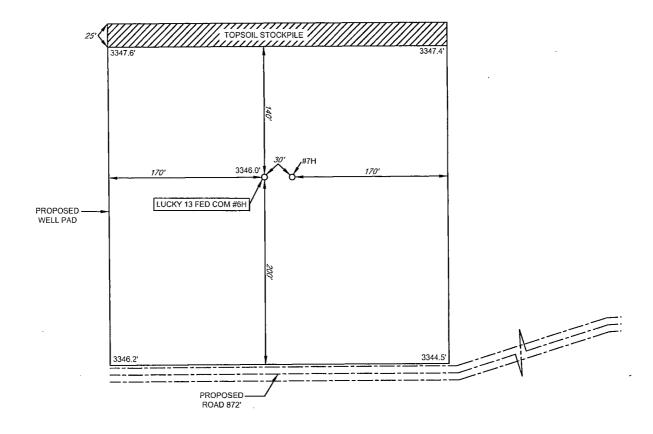

## EXHIBIT 2C RECLAMATION AND FACILITY DIAGRAM - PRODUCTION FACILITIES DIAGRAM

LEASE NAME & WELL NO.: LUCKY 13 FED COM #6H #6H LATITUDE N 32.1294906 #6H LONGITUDE W 103.5219746

| <u> </u>   | 500 BBL OIL TANK   | <u></u>  | FLARE SEPARATOR |
|------------|--------------------|----------|-----------------|
| $\bigcirc$ | 500 BBL WATER TANK | <b>E</b> | VRU             |
| H          | 36 x 15 HEATER/    | 0        | 48 X 25 VRT     |
| s          | SEPARATOR          |          | FP FLARE        |
|            |                    | 51       | OP FLARE        |

LEGEND