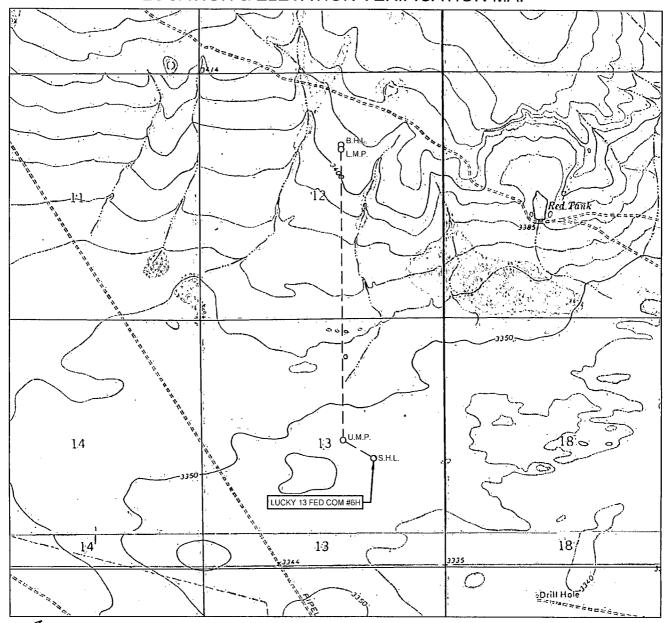

#### **LOCATION & ELEVATION VERIFICATION MAP**

LEASE NAME & WELL NO.: LUCKY 13 FED COM #6H

 SECTION
 13
 TWP
 25-S
 RGE
 33-E
 SURVEY
 N.M.P.M.

 COUNTY
 LEA
 STATE
 NM
 ELEVATION
 3346'

 DESCRIPTION
 2303' FSL & 1527' FEL

LATITUDE N 32.1294906 LONGITUDE W 103.5219746

THIS EASEMENT/SERVITUDE LOCATION SHOWN HEREON HAS BEEN SURVEYED ON THE GROUND UNDER MY SUPERVISION AND PREPARED ACCORDING TO THE EVIDENCE FOUND AT THE TIME OF SURVEY, AND DATA PROVIDED BY EOG RESOURCES, INC. THIS CERTIFICATION IS MADE AND LIMITED TO THOSE PERSONS OR ENTITIES SHOWN ON THE FACE OF THIS PLAT AND IS NON-TRANSFERABLE. THIS SURVEY IS CERTIFIED FOR THIS TRANSACTION ONLY.