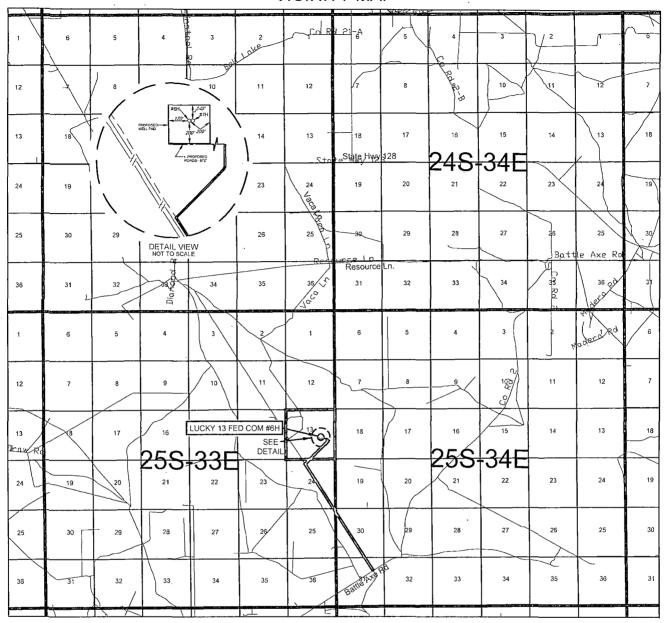

### EXHIBIT 2 VICINITY MAP

# eog resources, inc.

LEASE NAME & WELL NO.: LUCKY 13 FED COM #6H

 SECTION
 13
 TWP
 25-S
 RGE
 33-E
 SURVEY
 N.M.P.M.

 COUNTY
 LEA
 STATE
 NM

 DESCRIPTION
 2303' FSL & 1527' FEL

DISTANCE & DIRECTION FROM INT. OF NM-18 N & NM-128, GO WEST ON NM-128 W ±14.1 MILES, THENCE SOUTHWEST (LEFT) ON BATTLE AXE RD. ±0.3 MILES, THENCE WEST (RIGHT) ON BATTLE AXE RD. ±2.6 MILES, THENCE NORTHWEST (RIGHT) ON BATTLE AXE RD. ±7.2 MILES, THENCE NORTHWEST (RIGHT) ON LEASE RD. ±2.6 MILES, THENCE NORTHEAST (RIGHT) ON LEASE RD. ±0.7 MILES, THENCE WEST (LEFT) ON PROPOSED RD. ±0.8 MILES (±872 FEET) TO A POINT SOUTH OF THE LOCATION.