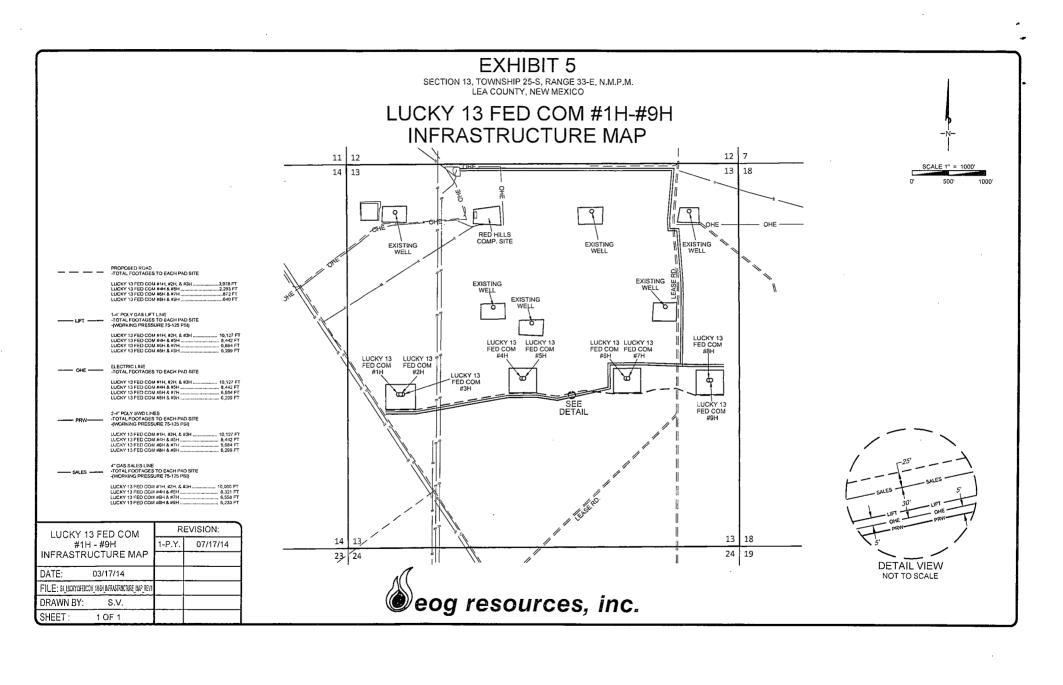

VITUDE LOCATION SHOWN HEREON HAS BEEN SURVEYED ON THE GROUND UNDER MY SUPERVISION AND PREPARED ACCORDING TO THE EVIDENCE FOUND AT THE TIME OF SURVEY, AND DATA PROVIDED BY EOG RESOURCES, INC. THIS CERTIFICATION IS MADE AND LIMITED TO THOSE PERSONS OR ENTITIES SHOWN ON THE FACE OF THIS PLAT AND IS NON-TRANSFERABLE. THIS SURVEY IS CERTIFIED FOR THIS TRANSACTION ONLY.

ALL BEARINGS, DISTANCES, AND COORDINATE VALUES CONTAINED HEREON ARE GRID BASED UPON THE NEW MEXICO STATE PLANE COORDINATE SYSTEM, EAST ZONE OF THE NORTH AMERICAN DATUM 1927, U.S. SURVEY FEET.



1400 EVERMAN PARKWAY, Sie. 197 • FT. WORTH, TEXAS 76140

TELEPHONE: (817) 744-7512 • FAX (817) 744-7548

2903 NORTH BIG SPRING • MDLAND, TEXAS 79705

TELEPHONE: (432) 682-1653 OR (800) 767-1653 • FAX (432) 682-1743

WWW.TOPOGRAPHIC.COM