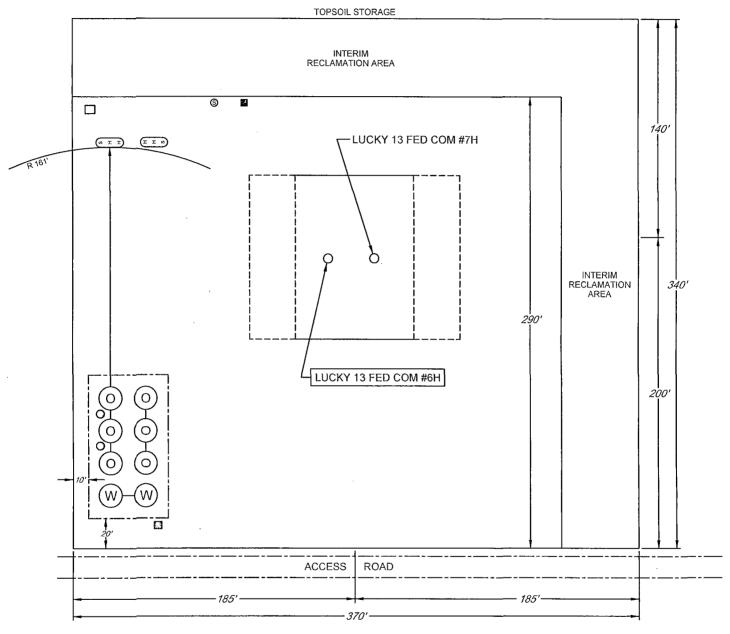

## EXHIBIT 2C RECLAMATION AND FACILITY DIAGRAM - PRODUCTION FACILITIES DIAGRAM

LEASE NAME & WELL NO.: LUCKY 13 FED COM #6H #6H LATITUDE N 32.1294906 #6H LONGITUDE W 103.5219746

| <u> </u>   | 500 BBL OIL TANK   | <u></u>  | FLARE SEPARATOR |
|------------|--------------------|----------|-----------------|
| $\bigcirc$ | 500 BBL WATER TANK | <b>E</b> | VRU             |
| H          | 36 x 15 HEATER/    | 0        | 48 X 25 VRT     |
| s          | SEPARATOR          |          | FP FLARE        |
|            |                    | 51       | OP FLARE        |

LEGEND