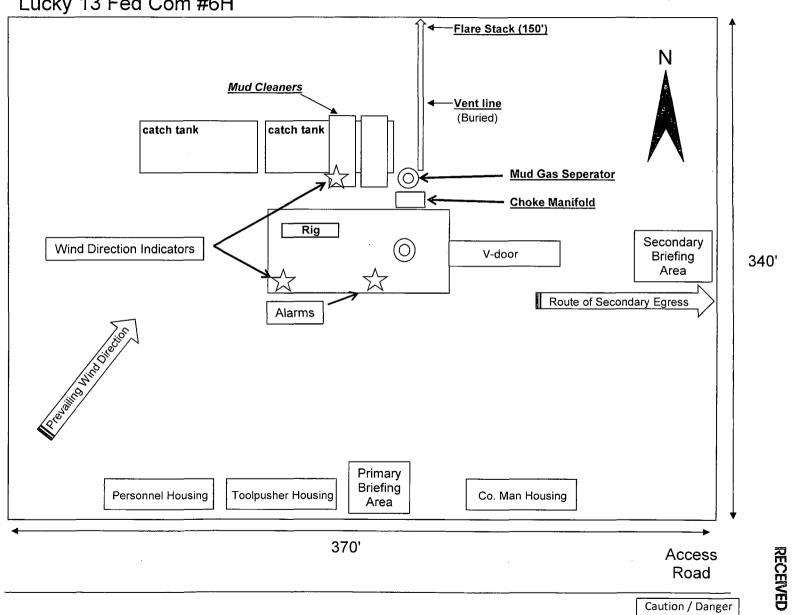

Signs

Exhibit 4 EOG Resources Lucky 13 Fed Com #6H

Well Site Diagram

## Hydrogen Sulfide Plan Summary

- A. All personnel shall receive proper H2S training in accordance with Onshore Order III.C.3.a.
- B. Briefing Area: two perpendicular areas will be designated by signs and readily accessible.
- C. Required Emergency Equipment:
  - Well control equipment
    - a. Flare line 150' from wellhead to be ignited by flare gun.
    - b. Choke manifold with a remotely operated choke.
    - c. Mud/gas separator
  - Protective equipment for essential personnel.

(Gas sample tubes will be stored in the safety trailer)

- Visual warning systems.
  - a. One color code condition sign will be placed at the entrance to the site reflecting the possible conditions at the site.
  - b. A colored condition flag will be on display, reflecting the current condition at the site at the time.
  - c. Two wind socks will be placed in strategic locations, visible from all angles.