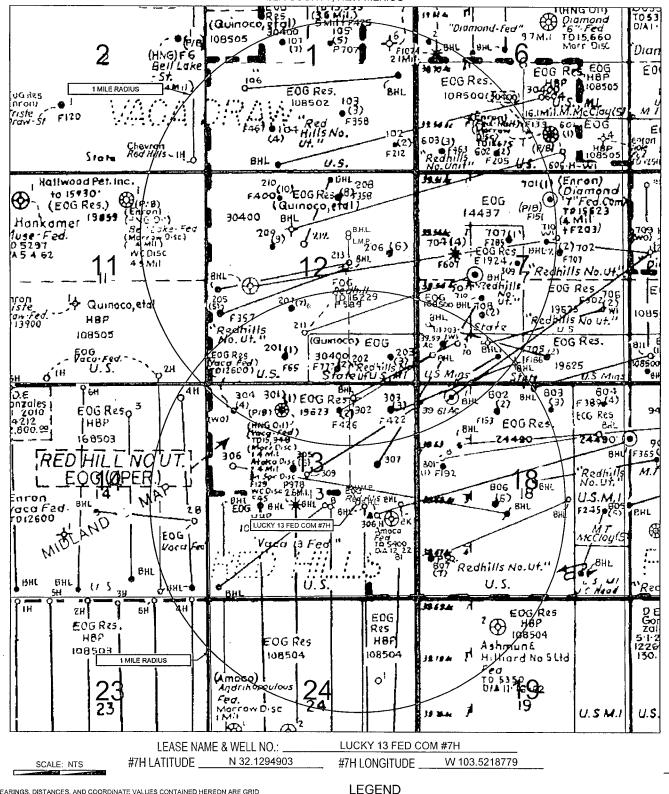

## **EXHIBIT 2** VICINITY MAP

#### WELL LOCATION AND ACREAGE DEDICATION PLAT <sup>2</sup>Pool Code 97900 RED HILLS; UPPER BONE SPRING SHALE

30-025-426/7 Property Code Property Name Well Number LUCKY 13 FED COM #7H Operator Name <sup>7</sup>OGRID No. <sup>9</sup>Elevation EOG RESOURCES, INC. 7377 3347

10 Surface Location

| UL or lot no. | Section | Township | Range | Lot Idn | Feet from the | North/South line | Feet from the | East/West line | County |
|---------------|---------|----------|-------|---------|---------------|------------------|---------------|----------------|--------|
| J             | 13      | 25-S     | 33-E  | -       | 2304'         | SOUTH            | 1497'         | EAST           | LEA    |

| UL or lot no.                        | Section                  | Township     | Range            | Lot Idn              | Feet from the | North/South line | Feet from the | East/West line | County |
|--------------------------------------|--------------------------|--------------|------------------|----------------------|---------------|------------------|---------------|----------------|--------|
| G                                    | 12                       | 25-S         | 33-E             | [                    | 1550'         | NORTH            | 1695'         | EAST           | LEA    |
| <sup>12</sup> Dedicated Acres 200.00 | <sup>13</sup> Joint or l | Infill 14 Co | onsolidation Cod | ie <sup>15</sup> Ord | er No.        |                  |               |                |        |