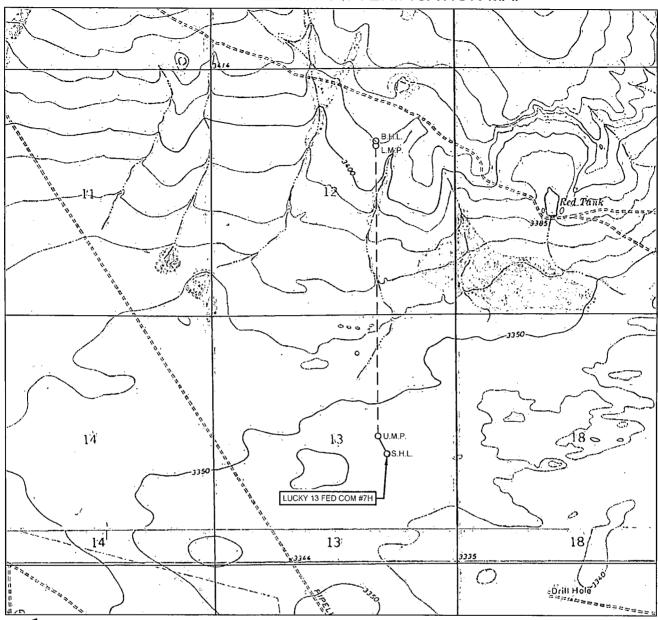

## **LOCATION & ELEVATION VERIFICATION MAP**

# eog resources, inc.

LEASE NAME & WELL NO.: LUCKY 13 FED COM #7H

SECTION 13 TWP 25-S RGE 33-E SURVEY N.M.P.M. COUNTY LEA STATE NM ELEVATION 3347' 2304' FSL & 1497' FEL DESCRIPTION \_\_\_

LATITUDE \_\_\_\_ N 32.1294903 \_\_\_\_ LONGITUDE \_\_\_ W 103.5218779