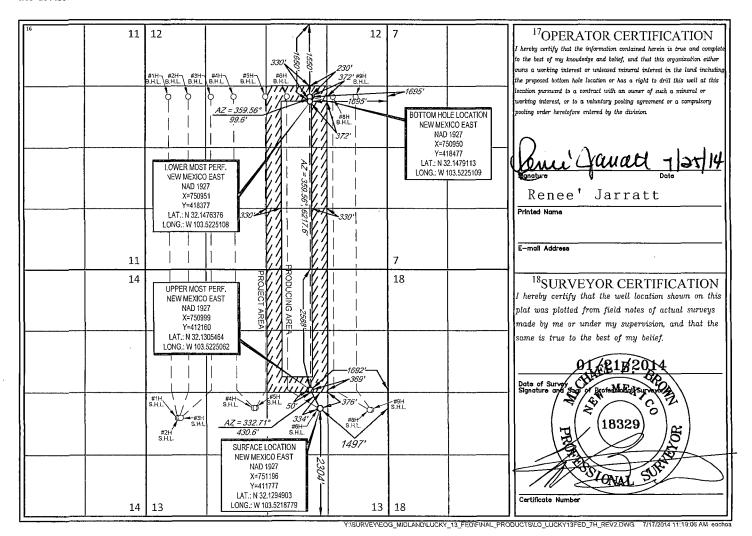

## State of New Mexico Energy, Minerals & Natural Resources OCD Department OIL CONSERVATION DIVISIONUN 0 1 2015 1220 South St. Francis Dr. Sante Fe, NM 87505 RECEIVED

**FORM C-102** Revised August 1, 2011 Submit one copy to appropriate District Office

#### WELL LOCATION AND ACREAGE DEDICATION PLAT <sup>2</sup>Pool Code 97900 RED HILLS; UPPER BONE SPRING SHALE

30-025-426/7 Property Code Property Name Well Number LUCKY 13 FED COM #7H Operator Name <sup>7</sup>OGRID No. <sup>9</sup>Elevation EOG RESOURCES, INC. 7377 3347

10 Surface Location

| UL or lot no. | Section | Township | Range | Lot Idn | Feet from the | North/South line | Feet from the | East/West line | County |
|---------------|---------|----------|-------|---------|---------------|------------------|---------------|----------------|--------|
| J             | 13      | 25-S     | 33-E  | -       | 2304'         | SOUTH            | 1497'         | EAST           | LEA    |

| UL or lot no.                        | Section                  | Township     | Range            | Lot Idn              | Feet from the | North/South line | Feet from the | East/West line | County |
|--------------------------------------|--------------------------|--------------|------------------|----------------------|---------------|------------------|---------------|----------------|--------|
| G                                    | 12                       | 25-S         | 33-E             | [                    | 1550'         | NORTH            | 1695'         | EAST           | LEA    |
| <sup>12</sup> Dedicated Acres 200.00 | <sup>13</sup> Joint or l | Infill 14 Co | onsolidation Cod | ie <sup>15</sup> Ord | er No.        |                  |               |                |        |

No allowable will be assigned to this completion until all interests have been consolidated or a non-standard unit has been approved by the division.

EOG Resources, Inc. P.O. Box 2267 Midland, TX 79702 (432) 686-3600

EOG Resources' has applied for the necessary order and it is pending approval at this time.

If additional information is needed, please contact me at 432-686-3684.

Sincerely,

EOG RESOURCES, INC.

Renee' Jarratt

Regulatory Analyst