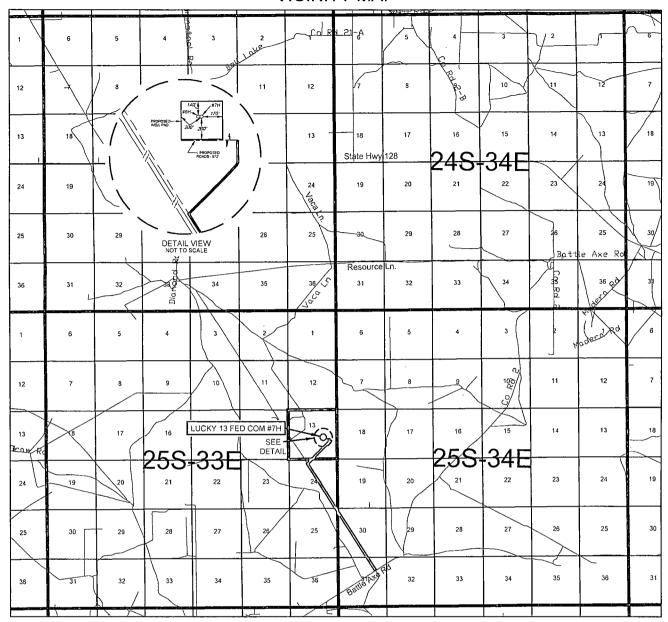

## **EXHIBIT 2** VICINITY MAP

## **©**eog resources. inc. LUCKY 13 FED COM #7H

LEASE NAME & WELL NO .: \_\_\_\_\_

SECTION 13 TWP 25-S RGE 33-E SURVEY N.M.P.M. LEA COUNTY\_ STATE 2304' FSL & 1497' FEL DESCRIPTION. DISTANCE & DIRECTION FROM INT. OF NM-18 N & NM-128, GO WEST ON NM-128 W ±14.1 MILES, THENCE SOUTHWEST (LEFT) ON BATTLE AXE RD. ±0.3 MILES, THENCE WEST (RIGHT) ON BATTLE AXE RD. ±2.6 MILES, THENCE NORTHWEST (RIGHT) ON BATTLE AXE RD. ±7.2 MILES, THENCE NORTHWEST (RIGHT) ON LEASE RD. ±2.6 MILES, THENCE NORTHEAST (RIGHT) ON LEASE RD. ±0.7 MILES, THENCE WEST (LEFT) ON PROPOSED RD. ±0.8 MILES (±872 FEET) TO A POINT SOUTH OF THE LOCATION.

NORTHWEST (RIGHT) ON LEASE RD. ±2.6 MILES, THENCE NORTHEAST (RIGHT) ON LEASE RD. ±0.7 MILES, THENCE WEST (LEFT) ON PROPOSED RD. ±0.8 MILES (±872 FEET) TO A POINT SOUTH OF THE LOCATION.

ALL BEARINGS, DISTANCES, AND COORDINATE VALUES CONTAINED HEREON ARE GRID BASED UPON THE NEW MEXICO STATE PLANE COORDINATE SYSTEM, EAST ZONE OF THE NORTH AMERICAN DATUM 1927. U.S. SURVEY FEET THIS EASEMENT/SERVITUDE LOCATION SHOWN HEREON HAS BEEN SURVEYED ON THE GROUND UDICEN MY SUPERVISION AND DEPAPAGE ACCORDING TO THE EVIDENCE FOUND AT THE TIME OF SURVEY, AND DATA PROVIDED BY EOG RESOURCES, INC. THIS CERTIFICATION IS MADE AND UNITED TO THOSE PERSONS OR ENTITIES SHOWN ON THE FAGE OF THIS PLAT AND IS NON-TRANSFERABLE. THIS SURVEY IS CERTIFIED FOR THIS TRANSACTION ONLY.