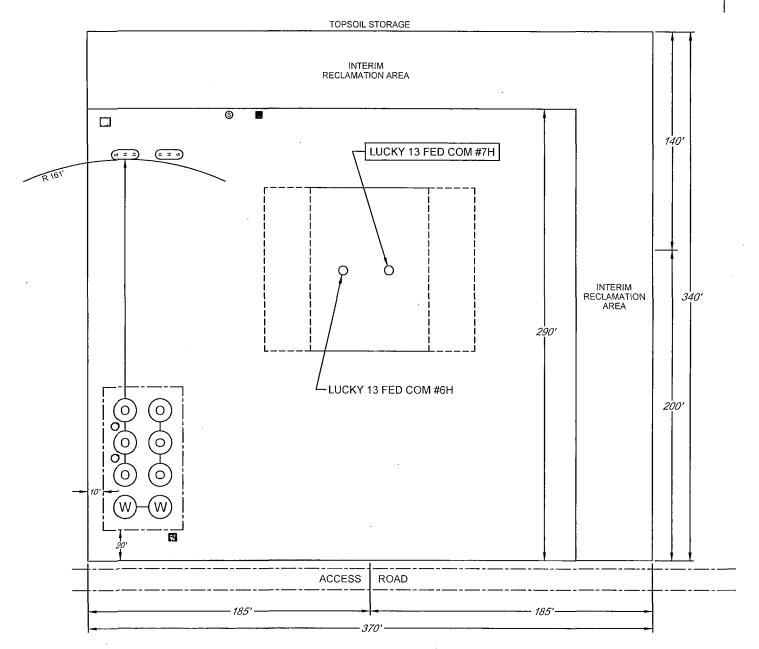

## **EXHIBIT 2C**RECLAMATION AND FACILITY DIAGRAM - PRODUCTION FACILITIES DIAGRAM

SECTION 13, TOWNSHIP 25 SOUTH, RANGE 33 EAST, N.M.P.M.
LEA COUNTY, NEW MEXICO

DETAIL VIEW
SCALE: 1" = 60"

LEASE NAME & WELL NO.: LUCKY 13 FED COM #7H #7H LATITUDE N 32.1294903 #7H LONGITUDE W 103.5218779

| LEGEND    |                    |             |                 |  |  |  |
|-----------|--------------------|-------------|-----------------|--|--|--|
| <u> </u>  | 500 BBL OIL TANK   | S           | FLARE SEPARATOR |  |  |  |
| $\otimes$ | 500 BBL WATER TANK | 35 <b>h</b> | VRU             |  |  |  |
| H<br>s    | 36 x 15 HEATER/    | 0           | 48 X 25 VRT     |  |  |  |
|           | SEPARATOR          |             | FP FLARE        |  |  |  |
|           |                    | 2           | OP FLARE        |  |  |  |

ALL BEARINGS, DISTANCES, AND COORDINATE VALUES CONTAINED HEREON ARE GRID BASED UPON THE NEW MEXICO STATE PLANE COORDINATE SYSTEM, EAST ZONE OF THE NORTH AMERICAN DATUM 1927, U.S. SURVEY FEET.

370'

CEIVED

Access Road

Caution / Danger Signs 340'

HOBBS OCD