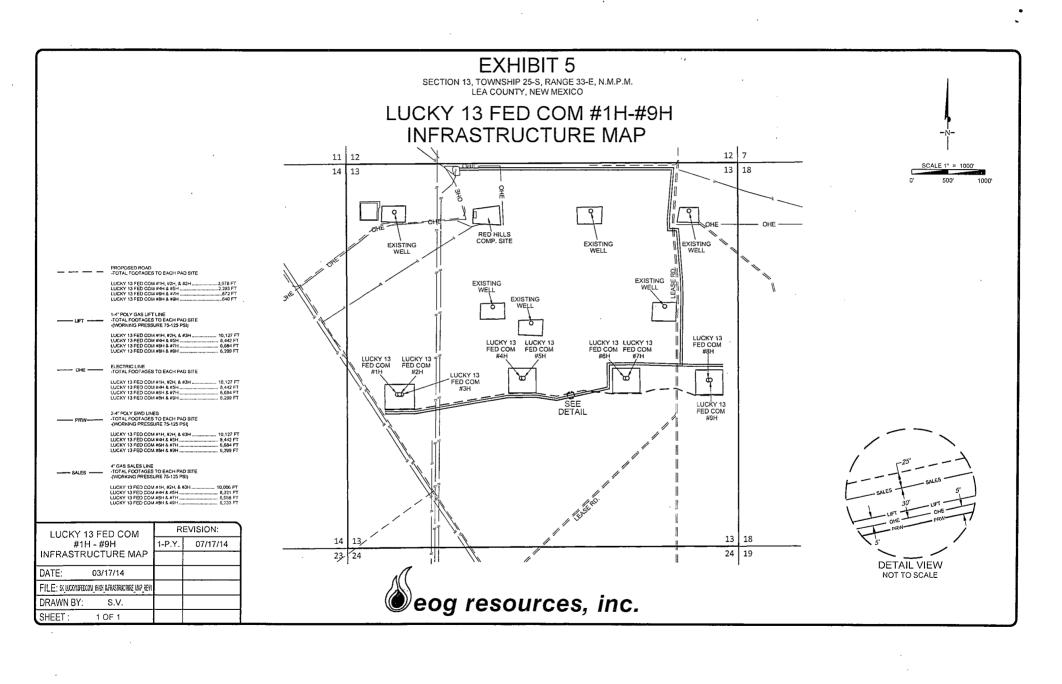

8 2903 NORTH BIG SPRING • MIDLAND, TEXAS 79705 TELEPHONE: (432) 682-1653 OR (800) 767-1653 • FAX (432) 682-1743 WWW.TOPOGRAPHIC.COM

THIS EASEMENT/SERVITUDE LOCATION SHOWN HEREON HAS BEEN SURVEYED ON THE GROUND UNDER MY PROVIDED BY EOG RESOURCES, INC. THIS CERTIFICATION IS MADE AND LIMITED TO THOSE PERSONS OR ENTITIES SHOWN ON THE FACE OF THIS PLAT AND IS NON-TRANSFERABLE. THIS SURVEY, AND DATA PROVIDED BY EOG RESOURCES, INC. THIS CERTIFICATION IS MADE AND LIMITED TO THOSE PERSONS OR ENTITIES SHOWN ON THE FACE OF THIS PLAT AND IS NON-TRANSFERABLE. THIS SURVEY IS CERTIFIED FOR THIS TRANSACTION ONLY.

ALL BEARINGS, DISTANCES, AND COORDINATE VALUES CONTAINED HEREON ARE GRID BASED UPON THE NEW MEXICO STATE PLANE COORDINATE SYSTEM, EAST ZONE OF THE NORTH AMERICAN DATUM 1927, U.S. SURVEY FEET.



370'

CEIVED

Access Road

Caution / Danger Signs 340'

HOBBS OCD