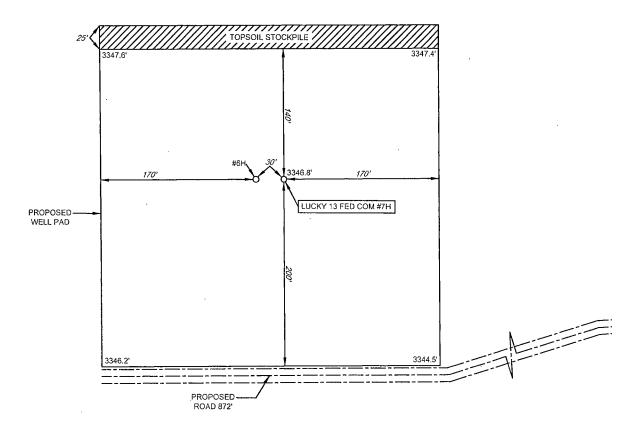

## **EXHIBIT 2C**RECLAMATION AND FACILITY DIAGRAM - PRODUCTION FACILITIES DIAGRAM

SECTION 13, TOWNSHIP 25 SOUTH, RANGE 33 EAST, N.M.P.M.
LEA COUNTY, NEW MEXICO

DETAIL VIEW
SCALE: 1" = 60"

LEASE NAME & WELL NO.: LUCKY 13 FED COM #7H #7H LATITUDE N 32.1294903 #7H LONGITUDE W 103.5218779

| LEGEND    |                    |             |                 |  |  |  |
|-----------|--------------------|-------------|-----------------|--|--|--|
| <u> </u>  | 500 BBL OIL TANK   | S           | FLARE SEPARATOR |  |  |  |
| $\otimes$ | 500 BBL WATER TANK | 35 <b>h</b> | VRU             |  |  |  |
| H<br>s    | 36 x 15 HEATER/    | 0           | 48 X 25 VRT     |  |  |  |
|           | SEPARATOR          |             | FP FLARE        |  |  |  |
|           |                    | 2           | OP FLARE        |  |  |  |