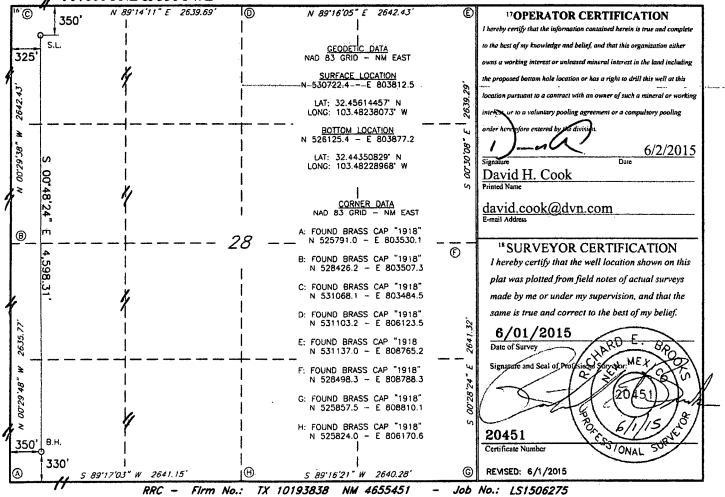

AMENDED REPORT

| 30-                                  | 600      |                                                                     | <sup>2</sup> Pool Code<br>96660 |           | ACREAGE DEDICATION PLAT<br><sup>3 Pool Name</sup><br>Berry; Bone Spring, South |                  |               |                |                                 |  |
|--------------------------------------|----------|---------------------------------------------------------------------|---------------------------------|-----------|--------------------------------------------------------------------------------|------------------|---------------|----------------|---------------------------------|--|
| <sup>4</sup> Property Code<br>314219 |          | SProperty Name<br>CHILES 28 STATE                                   |                                 |           |                                                                                |                  |               |                | 6 Well Number<br>1 Y            |  |
| 70grid no.<br>6137                   |          | <sup>8</sup> Operator Name<br>DEVON ENERGY PRODUCTION COMPANY, L.P. |                                 |           |                                                                                |                  |               |                | <sup>9</sup> Elevation<br>3717' |  |
|                                      |          |                                                                     |                                 |           | <sup>10</sup> Surface                                                          | Location         |               |                |                                 |  |
| UL or lot no.                        | Section  | Township                                                            | Range                           | Lot Idn   | Feet from the                                                                  | North/South line | Feet From the | East/West line | County                          |  |
| D                                    | 28       | 21S                                                                 | 34E                             |           | 350                                                                            | NORTH            | 325           | WEST           | LEA                             |  |
|                                      |          |                                                                     | n j                             | Bottom H  | ole Location                                                                   | If Different Fro | om Surface    |                |                                 |  |
| UL or lot no.                        | Section  | Township                                                            | Range                           | Lot Idn   | Feet from the                                                                  | North/South line | Feet from the | East/West line | County                          |  |
| M                                    | 28       | 21S                                                                 | 34E                             |           | 330                                                                            | SOUTH            | 350           | WEST           | LEA                             |  |
| <sup>2</sup> Dedicated Acres<br>160  | 13 Joint | or Infill 14 (                                                      | Consolidation                   | Code 15 C | Order No.                                                                      | <u></u>          |               |                |                                 |  |