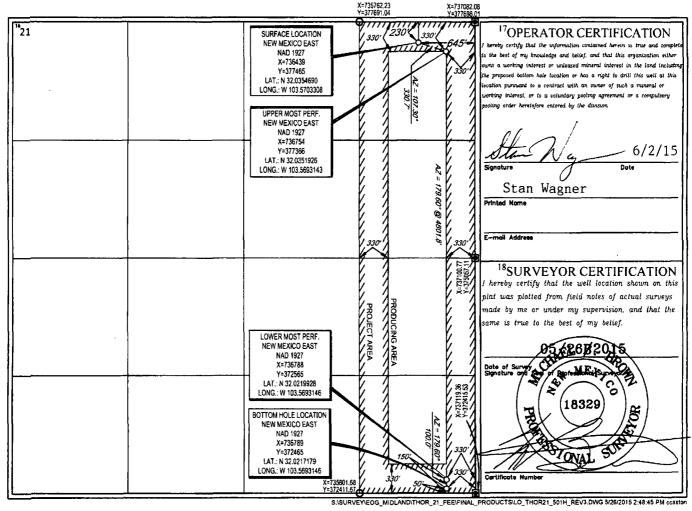

RECEIVED AMENDED REPORT

|                                     |                          | W                                  | ELL LO           | CATION       | AND ACRE           | EAGE DEDICA            | TION PLAT          | ,                      |                                   |  |
|-------------------------------------|--------------------------|------------------------------------|------------------|--------------|--------------------|------------------------|--------------------|------------------------|-----------------------------------|--|
| 30-02                               | API Number               | 2615                               |                  | Pool Code    |                    | BRANLEY: BONE          |                    |                        | SORING                            |  |
| <sup>1</sup> Property Code<br>40402 |                          | <sup>3</sup> Property Name THOR 21 |                  |              |                    |                        |                    |                        | <sup>6</sup> Well Number<br>#501H |  |
| <sup>7</sup> ogrid 1<br>7377        | No.                      | *Operator Name EOG RESOURCES, INC. |                  |              |                    |                        |                    |                        | <sup>9</sup> Elevation<br>3288'   |  |
|                                     |                          |                                    |                  |              | 10 Surface Lo      | cation                 |                    |                        |                                   |  |
| UL or lot no.                       | Section<br>21            | Township<br>26-S                   | Range<br>33-E    | Lot Idn<br>— | Feet from the 230' | North/South line NORTH | Feet from the 645' | East/West line<br>EAST | County<br>LEA                     |  |
| UL or lot no.                       | Section                  | Township                           | Range            | Lot Idn      | Feet from the      | North/South line       | Feet from the      | East/West line         | County                            |  |
| P                                   | 21                       | 26-S                               | 33-E             | -            | 50'                | SOUTH                  | 330'               | EAST                   | LEA                               |  |
| 12Dedicated Acres                   | <sup>13</sup> Joint or l | infill 14Co                        | nsolidation Code | : ISOrder    | No.                |                        |                    |                        |                                   |  |