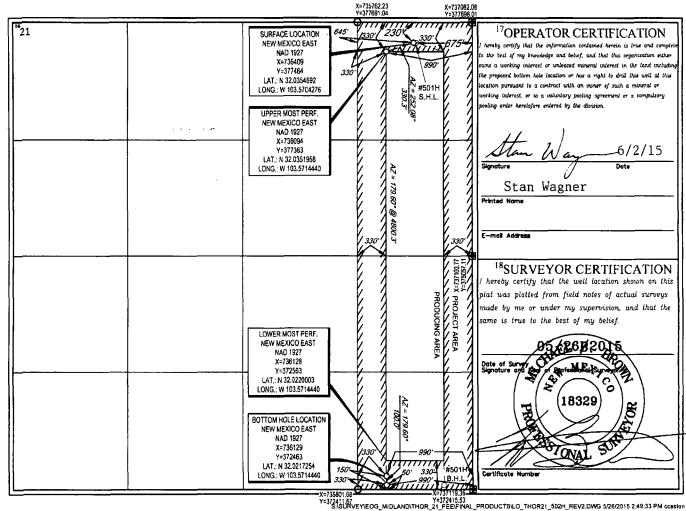

FORM C-102
Revised August 1, 2011

Submit one copy to appropriate
District Office

RECEIVED 

AMENDED REPORT

WELL LOCATION AND ACREAGE DEDICATION PLAT

| 30-025- 47                |         | 26/6 7280 BRADLEY-BOWE SI          |       |         |                           |                  |               | 7007708        | Well Number                     |  |
|---------------------------|---------|------------------------------------|-------|---------|---------------------------|------------------|---------------|----------------|---------------------------------|--|
| 40402                     |         | THOR 21                            |       |         |                           |                  |               |                | #502H                           |  |
| <b>70GRIÐ №</b> .<br>7377 |         | SOPERATOR Name EOG RESOURCES, INC. |       |         |                           |                  |               |                | <sup>9</sup> Elevation<br>3287' |  |
|                           |         |                                    |       |         | <sup>10</sup> Surface Loc | ation            |               |                |                                 |  |
| UL or lot no.             | Section | Township                           | Range | Lot Idn | Feet from the             | North/South line | Feet from the | East/West line | County                          |  |
| A                         | 21      | 26-S                               | 33-E  | -       | 230'                      | NORTH            | 675'          | EAST           | LEA                             |  |
|                           |         |                                    |       |         |                           |                  |               |                |                                 |  |
|                           |         | Township                           | Range |         | Feet from the             | North/South line | Feet from the | East/West line | Count                           |  |

UL or lot no.
P

Section Township
21 26-S 33-E - 50' SOUTH 990' EAST LEA

12 Dedicated Acres 160.00

13 Joint or Infill 14 Consolidation Code 15 Order No.

No allowable will be assigned to this completion until all interests have been consolidated or a non-standard unit has been approved by the division.