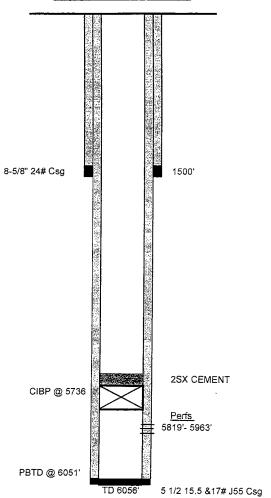

| Submit 3 Copies To Appropriate District                                                                                                                 | State of New Mexico                                                                                                             | Form C-103                            |
|---------------------------------------------------------------------------------------------------------------------------------------------------------|---------------------------------------------------------------------------------------------------------------------------------|---------------------------------------|
| Office District I                                                                                                                                       | Energy, Minerals and Natural Resources                                                                                          | May 27, 2004                          |
| 1625 N. French Dr., Hobbs, NM 88240                                                                                                                     |                                                                                                                                 | WELL API NO.                          |
| <u>District II</u><br>1301 W. Grand Ave., Artesia, NM 88210                                                                                             | OIL CONSERVATION DIVISION                                                                                                       | 30-025-36775 /                        |
| District III                                                                                                                                            | 1220 South St. Francis Dr.                                                                                                      | 5. Indicate Type of Lease STATE FEE x |
| 1000 Rio Brazos Rd., Aztec, NM 87410<br>District IV                                                                                                     | Santa Fe, NM 87505                                                                                                              | 6. State Oil & Gas Lease No.          |
| 1220 S. St. Francis Dr., Santa Fe, NM                                                                                                                   |                                                                                                                                 | or state on a sas Estate (10.         |
| 87505 SUNDRY NOTI                                                                                                                                       | CES AND REPORTS ON WELLS SALS TO DRILL OR TO DEEPEN OR PLUG BACK TO A CATION FOR PERMIT" (FORM C-101) FOR SUEP  Gas Well  Other | 7. Lease Name or Unit Agreement Name  |
| (DO NOT USE THIS FORM FOR PROPO                                                                                                                         | SALS TO DRILL OR TO DEEPEN OR PLUG BACK TO A                                                                                    | W.D. Grimes (NCT-A)                   |
| DIFFERENT RESERVOIR. USE "APPLIC<br>PROPOSALS.)                                                                                                         | CATION FOR PERMIT" (FORM C-101) FOR SUCH                                                                                        | 8. Well Number                        |
| 1. Type of Well: Oil Well                                                                                                                               | Gas Well Other                                                                                                                  | #27                                   |
| · -                                                                                                                                                     | •                                                                                                                               | 9. OGRID Number                       |
| Texland Petroleum-Hobbs, L                                                                                                                              | LC Pro 2016                                                                                                                     | 113315                                |
| 3. Address of Operator                                                                                                                                  | Ella.                                                                                                                           | 10. Pool name or Wildcat              |
| 777 Main Street, Suite 3200,                                                                                                                            | Fort Worth, Texas 76020                                                                                                         | Hobbs, Upper Blinebry                 |
| 4. Well Location                                                                                                                                        | 456                                                                                                                             |                                       |
|                                                                                                                                                         |                                                                                                                                 | 44feet from theWestline               |
| Section 32                                                                                                                                              | Township 18S Range 38                                                                                                           |                                       |
|                                                                                                                                                         | 11. Elevation (Show whether DR, RKB, RT, GR, etc.                                                                               |                                       |
| Pit or Below-grade Tank Application 0                                                                                                                   | 3633'                                                                                                                           |                                       |
| Pit type Depth to Groundwater Distance from nearest fresh water well Distance from nearest surface water                                                |                                                                                                                                 |                                       |
| Pit Liner Thickness: mil Below-Grade Tank: Volume bbls; Construction Material                                                                           |                                                                                                                                 |                                       |
|                                                                                                                                                         |                                                                                                                                 |                                       |
| 12. Check Appropriate Box to Indicate Nature of Notice, Report or Other Data                                                                            |                                                                                                                                 |                                       |
| NOTICE OF INTENTION TO: SUBSEQUENT REPORT OF:                                                                                                           |                                                                                                                                 |                                       |
| PERFORM REMEDIAL WORK ☐ PLUG AND ABANDON ☐ REMEDIAL WORK ☐ ALTERING CASING ☐                                                                            |                                                                                                                                 |                                       |
| TEMPORARILY ABANDON                                                                                                                                     |                                                                                                                                 | RILLING OPNS. P AND A                 |
| PULL OR ALTER CASING                                                                                                                                    | MULTIPLE COMPL CASING/CEMEN                                                                                                     | NT JOB                                |
| OTHER: request to extend                                                                                                                                | TA Status x OTHER:                                                                                                              |                                       |
| 13. Describe proposed or completed operations. (Clearly state all pertinent details, and give pertinent dates, including estimated date                 |                                                                                                                                 |                                       |
| of starting any proposed work). SEE RULE 1103. For Multiple Completions: Attach wellbore diagram of proposed completion or recompletion.                |                                                                                                                                 |                                       |
| or recompletion.                                                                                                                                        |                                                                                                                                 |                                       |
| . TA Sta                                                                                                                                                | atus expires 7/25/15                                                                                                            |                                       |
| CIBP was set @ 5736' w/2 sks cmt on top of pl                                                                                                           |                                                                                                                                 |                                       |
|                                                                                                                                                         |                                                                                                                                 |                                       |
| See attached Well Bore Schematic                                                                                                                        |                                                                                                                                 |                                       |
|                                                                                                                                                         |                                                                                                                                 |                                       |
|                                                                                                                                                         |                                                                                                                                 |                                       |
|                                                                                                                                                         |                                                                                                                                 |                                       |
|                                                                                                                                                         |                                                                                                                                 |                                       |
|                                                                                                                                                         |                                                                                                                                 |                                       |
|                                                                                                                                                         |                                                                                                                                 |                                       |
|                                                                                                                                                         |                                                                                                                                 |                                       |
| I hereby certify that the information above is true and complete to the best of my knowledge and belief. I further certify that any pit or below-       |                                                                                                                                 |                                       |
| grade tank has been/will be constructed or closed according to NMOCD guidelines 🔲, a general permit 🔲 or an (attached) alternative OCD-approved plan 🗍. |                                                                                                                                 |                                       |
| SIGNATURE <u>Vickie S</u>                                                                                                                               | TITLE_Regulatory Analy                                                                                                          | vst DATE 6/10/15                      |
|                                                                                                                                                         |                                                                                                                                 |                                       |
| Type or print name Vickie Smith E-mail address: vsmith@texpetro.com Telephone No. 575-433-8395                                                          |                                                                                                                                 |                                       |
| For State Use Only A A                                                                                                                                  |                                                                                                                                 |                                       |
| APPROVED BY: Maley Stown TITLE Dist. Supervisor DATE 6/11/2015                                                                                          |                                                                                                                                 |                                       |
| APPROVED BY: THE DIST, SUPERIOR DATE 6/11/40/5-                                                                                                         |                                                                                                                                 |                                       |
| Conditions of Approval (II ally).                                                                                                                       |                                                                                                                                 | •                                     |

## Grimes NCT-A #27

Current Wellbore Schematic

Dri'd 9/04