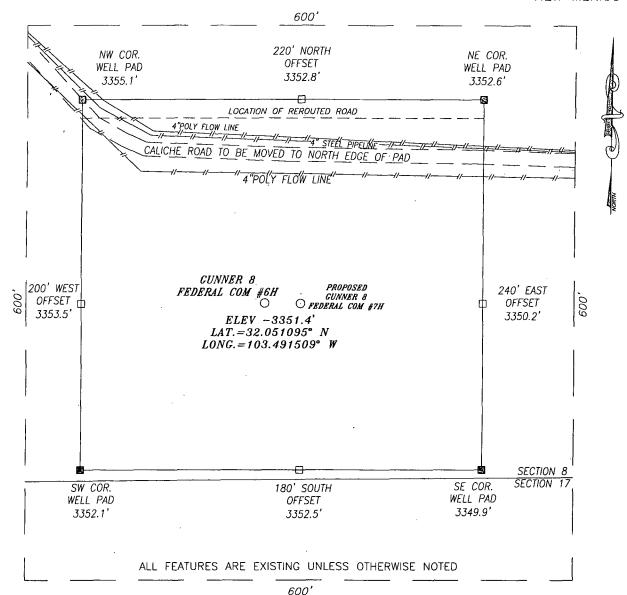

| SUNDRY NOTICES AND REPORTS ON WELLS  Do not use this form for proposals to drill or to re-enter an                                                                                                                                                   |                                                                                                                                           |                            | NMNM124664                                                                                        |                                              |                                                                                           |                                                                         |  |
|------------------------------------------------------------------------------------------------------------------------------------------------------------------------------------------------------------------------------------------------------|-------------------------------------------------------------------------------------------------------------------------------------------|----------------------------|---------------------------------------------------------------------------------------------------|----------------------------------------------|-------------------------------------------------------------------------------------------|-------------------------------------------------------------------------|--|
| abandoned well. Use form 3160-3 (APD) for such proposals.                                                                                                                                                                                            |                                                                                                                                           |                            |                                                                                                   | 6. If Indian, Allottee or Tribe Name         |                                                                                           |                                                                         |  |
| SUBMIT IN TRIPLICATE - Other instructions on reverse side.                                                                                                                                                                                           |                                                                                                                                           |                            |                                                                                                   | 7. If Unit or CA/Agro                        | 7. If Unit or CA/Agreement, Name and/or No.                                               |                                                                         |  |
| 1. Type of Well  Gas Well Gas Well Oth                                                                                                                                                                                                               | her                                                                                                                                       |                            | · · · · · · · · · · · · · · · · · · ·                                                             |                                              | 8. Well Name and No<br>GUNNER 8 FED                                                       |                                                                         |  |
| Name of Operator     COG OPERATING LLC                                                                                                                                                                                                               | Contact:<br>E-Mail: mreyes1 @                                                                                                             | nconc                      | /TE X REYES<br>ho.com                                                                             | PS OCD                                       | 9. API Well No:<br>.30-025-41181-                                                         | 00-X1                                                                   |  |
| 3a. Address ONE CONCHO CENTER 600 W ILLINOIS AVENUE MIDLAND, TX 79701-4287  3b. Phone No. (include area code) Ph: 575-748-6945                                                                                                                       |                                                                                                                                           |                            |                                                                                                   | 10. Field and Pool, or<br>WILDCAT G06        | 10. Field and Pool, or Exploratory WILDCAT G06 S263407P                                   |                                                                         |  |
| 4. Location of Well (Footage, Sec., T                                                                                                                                                                                                                | ., R., M., or Survey Description                                                                                                          | 1)                         | JUN                                                                                               | T () CD                                      | 11. County or Parish,                                                                     | and State                                                               |  |
| Sec 8 T26S R34E SESW 190                                                                                                                                                                                                                             | FSL 2625FWL                                                                                                                               | /                          | RE                                                                                                | CEINED                                       | LEA COUNTY,                                                                               | NM.                                                                     |  |
| 12. CHECK APPI                                                                                                                                                                                                                                       | ROPRIATE BOX(ES) TO                                                                                                                       | O IN                       | DICATE NATURE OF                                                                                  | NOTICE, I                                    | REPORT, OR OTHE                                                                           | R DATA                                                                  |  |
| TYPE OF SUBMISSION                                                                                                                                                                                                                                   |                                                                                                                                           |                            | ТҮРЕ О                                                                                            | F ACTION                                     |                                                                                           |                                                                         |  |
| Notice of Intent                                                                                                                                                                                                                                     | ☐ Acidize                                                                                                                                 |                            | □ Deepen                                                                                          | Produ                                        | ction (Start/Resume)                                                                      | ■ Water Shut-Off                                                        |  |
|                                                                                                                                                                                                                                                      | ☐ Alter Casing                                                                                                                            |                            | ☐ Fracture Treat                                                                                  | Reclai                                       | mation                                                                                    | ■ Well Integrity                                                        |  |
| ☐ Subsequent Report                                                                                                                                                                                                                                  | Casing Repair                                                                                                                             |                            | ■ New Construction                                                                                | Recon                                        | nplete                                                                                    | Other                                                                   |  |
| Final Abandonment Notice                                                                                                                                                                                                                             | Change Plans                                                                                                                              |                            | Plug and Abandon                                                                                  | □ Tempe                                      | orarily Abandon                                                                           | Change to Original A<br>PD                                              |  |
|                                                                                                                                                                                                                                                      | ☐ Convert to Injection                                                                                                                    |                            | ☐ Plug Back                                                                                       | ■ Water                                      | Disposal                                                                                  |                                                                         |  |
| 13. Describe Proposed or Completed Ope<br>If the proposal is to deepen directiona<br>Attach the Bond under which the wor<br>following completion of the involved<br>testing has been completed. Final Ab<br>determined that the site is ready for fi | ally or recomplete horizontally,<br>ik will be performed or provide<br>operations. If the operation re<br>bandonment Notices shall be fil | give s<br>the B<br>sults i | subsurface locations and measu<br>ond No. on file with BLM/BIA<br>n a multiple completion or reco | ared and true<br>A. Required sompletion in a | vertical depths of all pertir<br>ubsequent reports shall be<br>a new interval, a Form 316 | nent markers and zones.  filed within 30 days  f0-4 shall be filed once |  |
| COG Operating LLC, respectful APD to 400' x 440'.                                                                                                                                                                                                    | ully request approval to e                                                                                                                | xpan                       | d the well pad to the orig                                                                        | jinal approv                                 | red                                                                                       |                                                                         |  |
| See attached 600' x 600'.                                                                                                                                                                                                                            |                                                                                                                                           |                            |                                                                                                   |                                              |                                                                                           |                                                                         |  |
| •                                                                                                                                                                                                                                                    |                                                                                                                                           |                            |                                                                                                   |                                              |                                                                                           |                                                                         |  |
|                                                                                                                                                                                                                                                      |                                                                                                                                           |                            |                                                                                                   |                                              |                                                                                           |                                                                         |  |
| K CRL 06/0                                                                                                                                                                                                                                           | 11/15                                                                                                                                     |                            |                                                                                                   |                                              |                                                                                           |                                                                         |  |
| R CKL 00/0                                                                                                                                                                                                                                           | 4/10                                                                                                                                      |                            |                                                                                                   |                                              |                                                                                           |                                                                         |  |
|                                                                                                                                                                                                                                                      | • 1                                                                                                                                       |                            |                                                                                                   |                                              |                                                                                           |                                                                         |  |

## COG OPERATING, LLC

GUNNER 8 FED COM #6H WELL
LOCATED 190 FEET FROM THE SOUTH LINE
AND 2625 FEET FROM THE WEST LINE OF SECTION 8,
TOWNSHIP 26 SOUTH, RANGE 34 EAST, N.M.P.M.,
LEA COUNTY, NEW MEXICO

| SURVEY DATE:   | 10/14/2014   | PAGE: | 1 OF  | ` 1 |
|----------------|--------------|-------|-------|-----|
| DRAFTING DATE: |              |       |       | _   |
|                | DRAWN BY: AF |       | 15-25 | 5   |