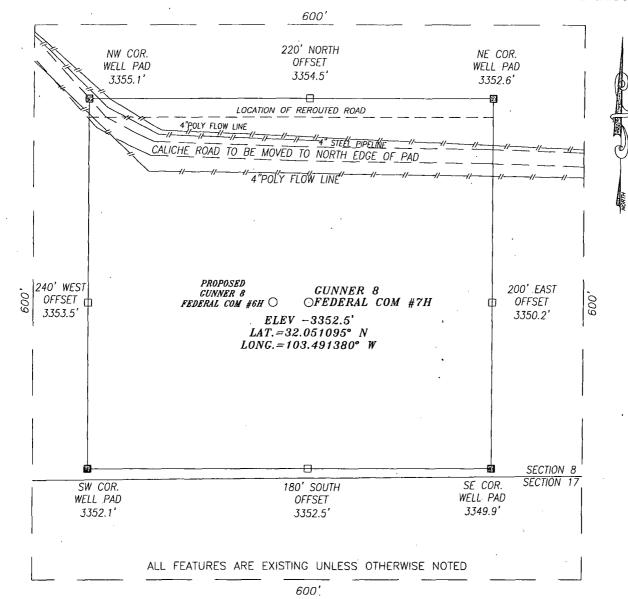

## SECTION 8, TOWNSHIP 26 SOUTH, RANGE 34 EAST, N.M.P.M.,

LEA COUNTY

NEW MEXICO

DIRECTIONS TO LOCATION

HEADING SOUTHEAST ON HWY 128 TURN RIGHT (SOUTHWEST) ONTO CR 2 (BATTLE AXE RD.); THEN GO APPROX. 3 MILES; THEN TURN RIGHT (WEST) AND GO APPROX. 1.6 MILES; THEN TURN LEFT (SOUTH) AND GO APPROX. 1.5 MILES; THEN TURN LEFT (WEST) AND GO APPROX. 3.4 MILES; THEN TURN RIGHT (SOUTHWESTERLY) AND GO APPROX. 3.4 MILES; THEN TURN RIGHT (SOUTHWEST) AND GO APPROX 2.7 MILES; THEN TURN LEFT (EAST) AND GO

APPROX. 1.8 MILES; THEN RIGHT (SOUTH) AND GO .8 MILES; THEN TURN LEFT (SOUTHEAST) AND GO .4 MILES; THEN TURN LEFT (NORTHEAST) AND GO .25 MILES; THEN TURN RIGHT (SOUTHEAST) AND GO .1 MILES AND PROPOSED WELL IS APPROX. 340' SOUTHEAST.

## COG OPERATING, LLC

GUNNER 8 FED COM #7H WELL
LOCATED 190 FEET FROM THE SOUTH LINE
AND 2625 FEET FROM THE EAST LINE OF SECTION 8,
TOWNSHIP 26 SOUTH, RANGE 34 EAST, N.M.P.M.,
LEA COUNTY, NEW MEXICO

|   | SURVEY DATE:    | , , , I      | PAGE: | 1   | OF  | 1 |
|---|-----------------|--------------|-------|-----|-----|---|
| ١ | DRAFTING DATE:  |              |       |     |     |   |
|   | APPROVED BY: CH | DRAWN BY: AF | FILE: | 15- | 254 |   |