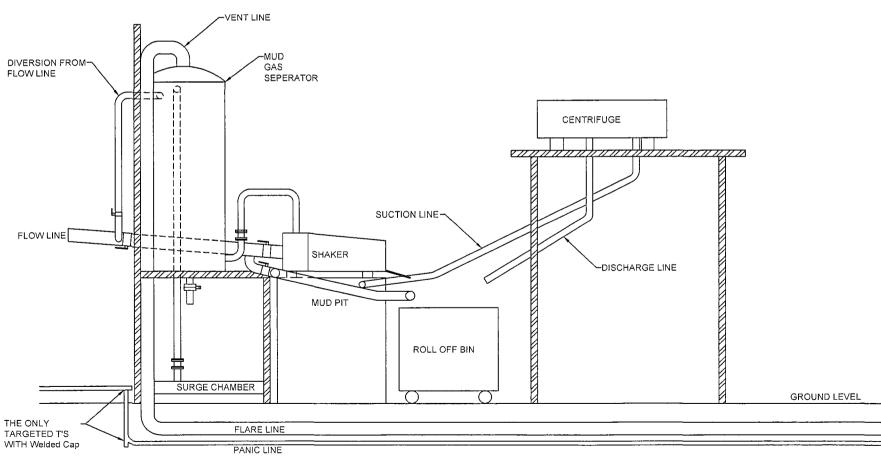

2. The estimated depths at which anticipated water, oil or gas formations are expected to be encountered:

Water: Approx.: 0' - 1065'

Oil or Gas: See above--All Potential Zones

X Sel

Pressure Control Equipment: 3000 PSI BOPE with a 13.625" opening will be installed on the 13.375" casing and also on the 9.625" casing. Pressure tests to 3000 PSI and held for 30 minutes will be conducted before drilling out from under all casing strings, which are set and cemented in place. Test will be conducted by an Independent Tester, utilizing a test plug in the well head. Test will be held for 10" on each segment of the system tested. Any leaks will be repaired at the time of test. Annular preventer will be tested to 50% of rated working pressure. Accumulator system will be inspected for correct pre charge pressures, and proper functionality, prior to connection to the BOP system. Blowout Preventer controls will be installed prior to drilling the surface plug and will remain in use until the well is completed or abandoned. Preventers will be inspected and operated at least daily to ensure good mechanical working order, and this inspection recorded on the daily drilling report. See Exhibit.

#### Auxiliary Equipment:

A. Auxiliary Equipment: Kelly cock, pit level indicators, flow sensor equipment and a sub with full opening valve to fit the drill pipe and collars will be available on the rig floor in the open position at all times for use when kelly is not in use.