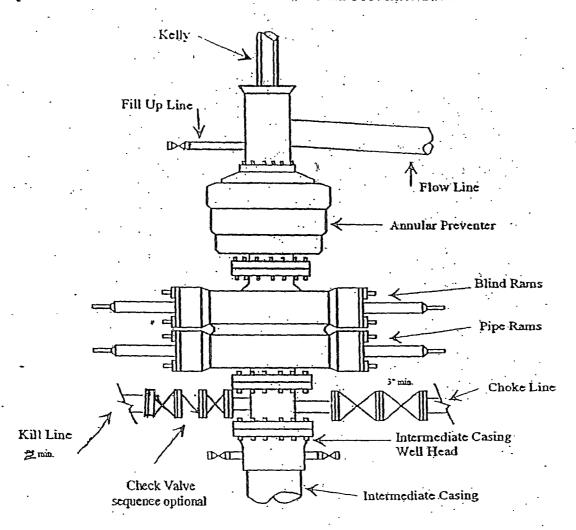

2. The estimated depths at which anticipated water, oil or gas formations are expected to be encountered:

Water: Approx.: 0' - 1065'

Oil or Gas: See above--All Potential Zones

X Sel

Pressure Control Equipment: 3000 PSI BOPE with a 13.625" opening will be installed on the 13.375" casing and also on the 9.625" casing. Pressure tests to 3000 PSI and held for 30 minutes will be conducted before drilling out from under all casing strings, which are set and cemented in place. Test will be conducted by an Independent Tester, utilizing a test plug in the well head. Test will be held for 10" on each segment of the system tested. Any leaks will be repaired at the time of test. Annular preventer will be tested to 50% of rated working pressure. Accumulator system will be inspected for correct pre charge pressures, and proper functionality, prior to connection to the BOP system. Blowout Preventer controls will be installed prior to drilling the surface plug and will remain in use until the well is completed or abandoned. Preventers will be inspected and operated at least daily to ensure good mechanical working order, and this inspection recorded on the daily drilling report. See Exhibit.