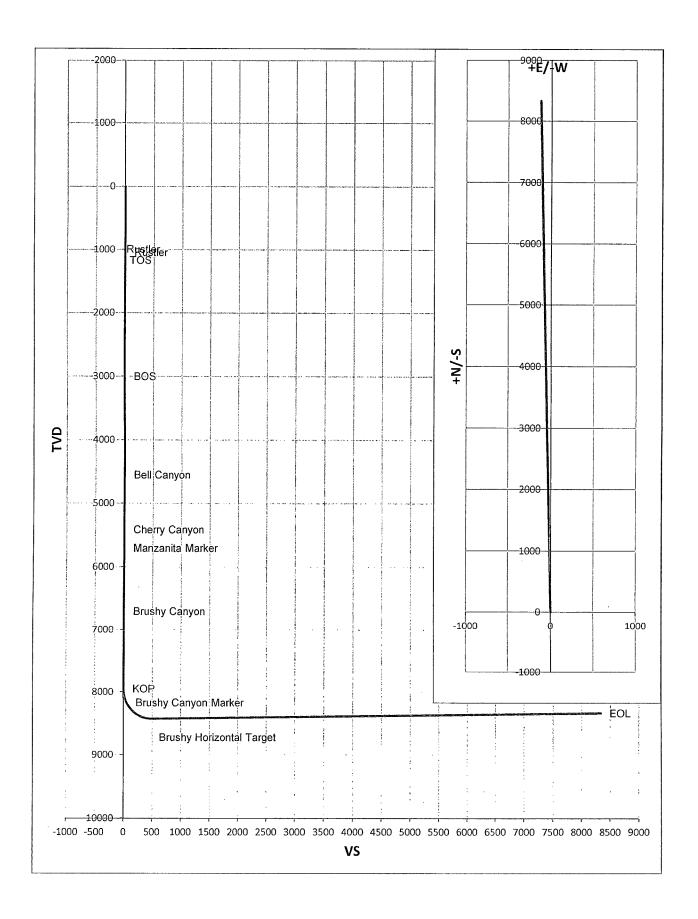

| Rustler                    | 1040'         |  |  |  |  |
|----------------------------|---------------|--|--|--|--|
| Top of Salt                | 1120'         |  |  |  |  |
| Base of Salt               | 3000'         |  |  |  |  |
| Bell Canyon                | 4550'         |  |  |  |  |
| Cherry Canyon              | 5410'         |  |  |  |  |
| Manzanita Marker           | 5700'         |  |  |  |  |
| Brushy Canyon              | 6700'         |  |  |  |  |
| Brushy Canyon Marker 8173' |               |  |  |  |  |
| Brushy Horizontal T        | RGT 8702' Oil |  |  |  |  |
| Lateral Hole (TD)          | 16552' Oil    |  |  |  |  |

Stage 3 from 0' - 4500': Lead cement with 630 sacks of Class PozC 35:65:6 (WT. 12.50 YLD 2.0); tail in with 200 sacks of Class C + 2% CaCl2 (WT 14.80 YLD 1.34). TOC is surface, designed with 35%

Well will be drilled vertically to a depth of 7947'. Well will then be kicked off at 7947' and drilled directionally at 12 degrees per 100' with an 8.75" hole to 8702' MD (8424' TVD). Hole will then be reduced to 8.5" and drilled to TD at 16552' MD (8330' TVD) where 5.5" casing will be set and cemented to the surface. Production casing will be cemented in three stages with a DV Tool placed at approximately 4500' and 7900'. Penetration point of producing zone will be encountered at 2083' FSL & 1907' FEL. Section 17-21S-32E. Deepest TVD in the lateral will be 8424'.

Well Name: Capella BOP Federal Com #4H Tgt N/-S: 8331.61

Tgt E/-W: -125.80 EOC TVD/MD: 8424.20 / 8702.50 VS: 8332.56

Surface Location: Section 17 , Township 21S Range 32E Bottom Hole Location: Section 8 , Township 21S Range 32E 359.13 VS Az: EOL TVD/MD: 8330.00 / 16551.87