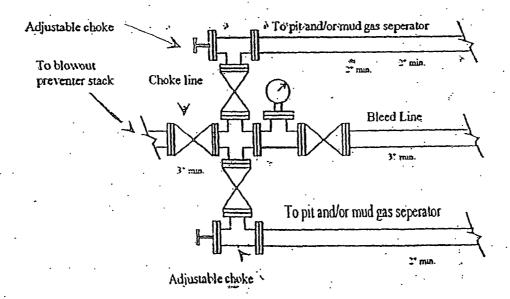

2. The estimated depths at which anticipated water, oil or gas formations are expected to be encountered:

Water: Approx.: 0' - 1065'

Oil or Gas: See above--All Potential Zones

X Sel

Pressure Control Equipment: 3000 PSI BOPE with a 13.625" opening will be installed on the 13.375" casing and also on the 9.625" casing. Pressure tests to 3000 PSI and held for 30 minutes will be conducted before drilling out from under all casing strings, which are set and cemented in place. Test will be conducted by an Independent Tester, utilizing a test plug in the well head. Test will be held for 10" on each segment of the system tested. Any leaks will be repaired at the time of test. Annular preventer will be tested to 50% of rated working pressure. Accumulator system will be inspected for correct pre charge pressures, and proper functionality, prior to connection to the BOP system. Blowout Preventer controls will be installed prior to drilling the surface plug and will remain in use until the well is completed or abandoned. Preventers will be inspected and operated at least daily to ensure good mechanical working order, and this inspection recorded on the daily drilling report. See Exhibit.