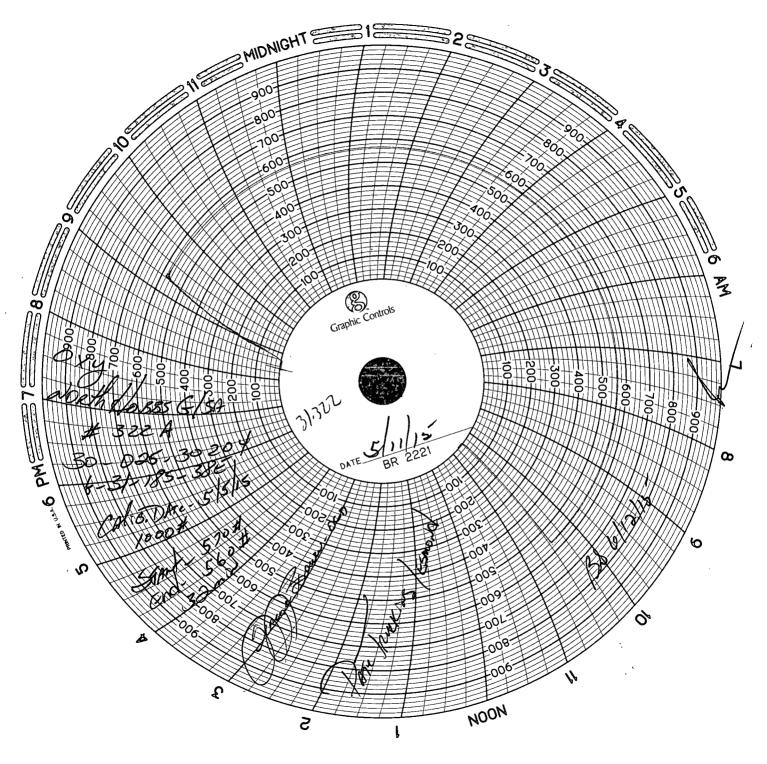

State of New Mexico Energy, Minerals and Natural Resources Department

Form C-103 Revised 5-27-2004

| FILE IN TRIPLICATE                                                                                                                                                                                                                                                             | OIL CONSERV.                             | ATION DIVISION                   |                                                      |
|--------------------------------------------------------------------------------------------------------------------------------------------------------------------------------------------------------------------------------------------------------------------------------|------------------------------------------|----------------------------------|------------------------------------------------------|
| DISTRICT I<br>1625 N. French Dr. , Hobbs, NM 88240                                                                                                                                                                                                                             |                                          | St. Francis Dr.<br>NM 87505      | WELL API NO.<br>30-025-30204                         |
| DISTRICT II                                                                                                                                                                                                                                                                    |                                          |                                  | 5. Indicate Type of Lease                            |
| 1301 W. Grand Ave, Artesia, NM 88210                                                                                                                                                                                                                                           |                                          |                                  | STATE X FEE                                          |
| DISTRICT III                                                                                                                                                                                                                                                                   |                                          |                                  | 6. State Oil & Gas Lease No.                         |
| 1000 Rio Brazos Rd, Aztec, NM 87410                                                                                                                                                                                                                                            |                                          |                                  |                                                      |
| SUNDRY NOTICES AND REPORTS ON WELLS                                                                                                                                                                                                                                            |                                          |                                  | 7. Lease Name or Unit Agreement Name                 |
| (DO NOT USE THIS FORM FOR PROPOSALS TO DRILL OR TO DEEPEN OR PLUG BACK TO A                                                                                                                                                                                                    |                                          |                                  | North Hobbs (G/SA) Unit                              |
| DIFFERENT RESERVOIR. USE "APPLICATION FOR PERMIT" (Form C-101) MOBBE DOLL                                                                                                                                                                                                      |                                          |                                  | Section 31                                           |
| 1. Type of Well:                                                                                                                                                                                                                                                               |                                          |                                  | 8. Well No. 322A -                                   |
| Oil Well                                                                                                                                                                                                                                                                       | Gas Well Other In                        | jector<br>JUN 1 2 2015           | A GODID X                                            |
| 2. Name of Operator<br>Occidental Permian Ltd.                                                                                                                                                                                                                                 |                                          | JOIN I P -                       | 9. OGRID No. 157984                                  |
| 3. Address of Operator                                                                                                                                                                                                                                                         | ~                                        |                                  | 10. Pool name or Wildcat Hobbs (G/SA)                |
| HCR 1 Box 90 Denver City, TX                                                                                                                                                                                                                                                   | 79323                                    | RECEIVED                         | The set hand of this data The bos (0/SA)             |
| 4. Well Location                                                                                                                                                                                                                                                               |                                          |                                  |                                                      |
| Unit Letter G : 2480                                                                                                                                                                                                                                                           | Feet From The North                      | 1509                             | Feet From The East Line                              |
|                                                                                                                                                                                                                                                                                | · · · · · · · · · · · · · · · · · · ·    |                                  |                                                      |
| Section 31                                                                                                                                                                                                                                                                     | Township 18-S                            |                                  | B-E NMPM Lea County                                  |
|                                                                                                                                                                                                                                                                                | 3638' GR                                 | <i>LD, KI UK, elc.)</i>          |                                                      |
|                                                                                                                                                                                                                                                                                |                                          |                                  |                                                      |
| Pit or Below-grade Tank Application                                                                                                                                                                                                                                            | or Closure                               |                                  |                                                      |
| Pit Type Depth of Groun                                                                                                                                                                                                                                                        | d Water Distance from r                  | earest fresh water well          | Distance from nearest surface water                  |
| Pit Liner Thickness mil Below-Grade Tank: Volume bbls; Construction Material                                                                                                                                                                                                   |                                          |                                  |                                                      |
|                                                                                                                                                                                                                                                                                |                                          |                                  |                                                      |
| 12. Check Appropriate Box to Indicate Nature of Notice, Report, or Other Data                                                                                                                                                                                                  |                                          |                                  |                                                      |
| NOTICE OF INTENTION TO: SUBSEQUENT REPORT OF:                                                                                                                                                                                                                                  |                                          |                                  |                                                      |
| PERFORM REMEDIAL WORK                                                                                                                                                                                                                                                          | PLUG AND ABANDON                         | REMEDIAL WORK                    | ALTERING CASING                                      |
|                                                                                                                                                                                                                                                                                | CHANGE PLANS                             | COMMENCE DRILLING                | DPNS. PLUG & ABANDONMENT                             |
| PULL OR ALTER CASING                                                                                                                                                                                                                                                           | Multiple Completion                      | CASING TEST AND CEM              |                                                      |
| OTHER:                                                                                                                                                                                                                                                                         |                                          |                                  |                                                      |
|                                                                                                                                                                                                                                                                                |                                          |                                  |                                                      |
| 13. Describe Proposed or Completed Operations (Clearly state all pertinent details, and give pertinent dates, including estimated date of starting any proposed work) SEE RULE/1103. For Multiple Completions: Attach wellbore diagram of proposed completion or recompletion. |                                          |                                  |                                                      |
|                                                                                                                                                                                                                                                                                |                                          |                                  |                                                      |
| Date of test: 05/11/2015                                                                                                                                                                                                                                                       |                                          |                                  |                                                      |
| Pressure readings: Initial – 570 PSI; Ending – 560 PSI                                                                                                                                                                                                                         |                                          |                                  |                                                      |
| Length of test: 32 minutes                                                                                                                                                                                                                                                     |                                          |                                  |                                                      |
| Witnessed: Yes – George Bower w/NMOCD                                                                                                                                                                                                                                          |                                          |                                  |                                                      |
| 6                                                                                                                                                                                                                                                                              |                                          |                                  |                                                      |
|                                                                                                                                                                                                                                                                                |                                          |                                  |                                                      |
|                                                                                                                                                                                                                                                                                |                                          |                                  |                                                      |
| I hereby certify that the information above is                                                                                                                                                                                                                                 | true and complete to the best of my know | ledge and belief. I further cert | fy that any pit or below-grade tank has been/will be |
| constructed or                                                                                                                                                                                                                                                                 |                                          |                                  |                                                      |
| closed according to NMOCD guidelines , a general permit or an (attached) alternative OCD-approved                                                                                                                                                                              |                                          |                                  |                                                      |
| Mand. Alan In plan                                                                                                                                                                                                                                                             |                                          |                                  |                                                      |
| SIGNATURE                                                                                                                                                                                                                                                                      | - U ATMON                                | TITLE Administrati               | ve Associate DATE 06/11/2015                         |
| TYPE OR PRINT NAME Mendy A. J                                                                                                                                                                                                                                                  | ohnson E-mail address:                   | mendy johnson@oxy.co             | TELEPHONE NO. 806-592-6280                           |
| For State Use Only                                                                                                                                                                                                                                                             | 0                                        |                                  |                                                      |
| APPROVED BY                                                                                                                                                                                                                                                                    | Joursan h                                | TITLE Sta                        | A Manager Inter Inter 11-                            |
|                                                                                                                                                                                                                                                                                |                                          |                                  |                                                      |
| CONDITIONS OF APPROVAL IF ANY:                                                                                                                                                                                                                                                 |                                          |                                  |                                                      |
|                                                                                                                                                                                                                                                                                |                                          |                                  |                                                      |
|                                                                                                                                                                                                                                                                                |                                          |                                  |                                                      |