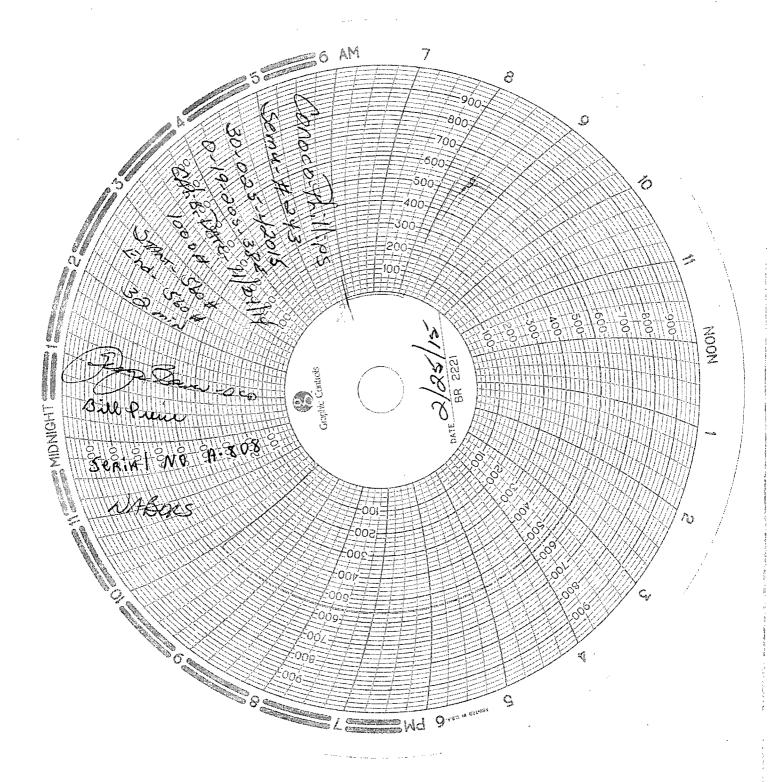

| SUNDRY NOTICES AND REPORTS ON WELLS  Do not use this form for proposals to drill or to re-enter an abandoned well. Use form 3160-3 (APD) for such proposals.                                                                                                                                                                                                                                                                                                                                                                               |                                                                                                                                  |                                                         |                                                                |                                                          | 5. Lease Serial No. NMLC031670A  6. If Indian, Allottee or Tribe Name                      |                                                                           |  |  |
|--------------------------------------------------------------------------------------------------------------------------------------------------------------------------------------------------------------------------------------------------------------------------------------------------------------------------------------------------------------------------------------------------------------------------------------------------------------------------------------------------------------------------------------------|----------------------------------------------------------------------------------------------------------------------------------|---------------------------------------------------------|----------------------------------------------------------------|----------------------------------------------------------|--------------------------------------------------------------------------------------------|---------------------------------------------------------------------------|--|--|
| SUBMIT IN TRIPLICATE - Other instructions on reverse side.                                                                                                                                                                                                                                                                                                                                                                                                                                                                                 |                                                                                                                                  |                                                         |                                                                |                                                          | 7. If Unit or CA/Agreement, Name and/or No.                                                |                                                                           |  |  |
| 1. Type of Well ☐ Oil Well ☐ Gas Well ☒ Other INJECTION                                                                                                                                                                                                                                                                                                                                                                                                                                                                                    |                                                                                                                                  |                                                         |                                                                |                                                          | 8. Well Name and No.<br>SEMU 243                                                           |                                                                           |  |  |
| 2. Name of Operator CONOCOPHILLIPS                                                                                                                                                                                                                                                                                                                                                                                                                                                                                                         | 9. API Well No.<br>30-025-42015                                                                                                  |                                                         |                                                                |                                                          |                                                                                            |                                                                           |  |  |
| 3a. Address       3b. Phone No. (include Ph. 432-688-6938 MIDLAND, TX 79710                                                                                                                                                                                                                                                                                                                                                                                                                                                                |                                                                                                                                  |                                                         |                                                                |                                                          | 10. Field and Pool, or Exploratory SKAGGS; GRAYBURG                                        |                                                                           |  |  |
| 4. Location of Well (Footage, Sec., T                                                                                                                                                                                                                                                                                                                                                                                                                                                                                                      | 11. County or Parish, and State                                                                                                  |                                                         |                                                                |                                                          |                                                                                            |                                                                           |  |  |
| Sec 19 T20S R38E Mer NMP SWSE 150FSL 2341FEL                                                                                                                                                                                                                                                                                                                                                                                                                                                                                               |                                                                                                                                  |                                                         |                                                                |                                                          | LEA COUNTY, NM                                                                             |                                                                           |  |  |
| 12. CHECK APPI                                                                                                                                                                                                                                                                                                                                                                                                                                                                                                                             | ROPRIATE BOX(ES) TO                                                                                                              | INDICATE                                                | NATURE OF 1                                                    | NOTICE, RI                                               | EPORT, OR OTHER                                                                            | R DATA                                                                    |  |  |
| TYPE OF SUBMISSION                                                                                                                                                                                                                                                                                                                                                                                                                                                                                                                         |                                                                                                                                  |                                                         |                                                                |                                                          |                                                                                            |                                                                           |  |  |
| ☐ Notice of Intent                                                                                                                                                                                                                                                                                                                                                                                                                                                                                                                         | ☐ Acidize ☐ Dee                                                                                                                  |                                                         | oen ·                                                          | Production (Start/Resu                                   |                                                                                            | ☐ Water Shut-Off                                                          |  |  |
|                                                                                                                                                                                                                                                                                                                                                                                                                                                                                                                                            | ☐ Alter Casing                                                                                                                   | ☐ Alter Casing ☐ Fracture Treat ☐ Reclamation           |                                                                | ation                                                    | ■ Well Integrity                                                                           |                                                                           |  |  |
| Subsequent Report                                                                                                                                                                                                                                                                                                                                                                                                                                                                                                                          | □ Casing Repair                                                                                                                  | □ New                                                   | Construction                                                   | □ Recomp                                                 | olete                                                                                      |                                                                           |  |  |
| ☐ Final Abandonment Notice                                                                                                                                                                                                                                                                                                                                                                                                                                                                                                                 | ☐ Change Plans                                                                                                                   | _                                                       | and Abandon                                                    | □ Tempor                                                 | arily Abandon                                                                              | Dinning Operations                                                        |  |  |
|                                                                                                                                                                                                                                                                                                                                                                                                                                                                                                                                            | □ Convert to Injection                                                                                                           | Plug                                                    | Back                                                           | ■ Water Disposal                                         |                                                                                            |                                                                           |  |  |
| 13. Describe Proposed or Completed Ope<br>If the proposal is to deepen directions<br>Attach the Bond under which the wor<br>following completion of the involved<br>testing has been completed. Final Ab-<br>determined that the site is ready for final<br>**Amend EC #310445**                                                                                                                                                                                                                                                           | ally or recomplete horizontally, and will be performed or provide loperations. If the operation respondent Notices shall be file | give subsurface<br>the Bond No. or<br>ults in a multipl | locations and measu<br>file with BLM/BIA<br>completion or reco | red and true ve<br>Required sul<br>impletion in a second | ertical depths of all pertine<br>bsequent reports shall be to<br>new interval, a Form 3160 | ent markers and zones.<br>filed within 30 days<br>0-4 shall be filed once |  |  |
| 9/25/14 Ran Gamma Ray logs / 10/23/14 RIH w/ CBL 2/10/15 NU Frac stack. PT csg & frac stack 2000 psi for 2 mins, 2000 psi for 2 mins & 6730 psi for 10 mins- test good. 2/12/15 RIH w/ perf gun & shot perfs @ 3782'-3995'. Pumped 12,000 gals of 15% acid. During acid stimulation the pressure on the well was monitored and documented on the treatment plot diagram (see attachment). 2/24/15 RIH w/ 118 jts, 2 3/8", 4.7#, tbg set @ 3777' & pkr set @ 3769'. 2/25/15 ND BOP NU WH. Run MIT 560#/30 mins- test good (see attachment). |                                                                                                                                  |                                                         |                                                                |                                                          |                                                                                            |                                                                           |  |  |
| 14. I hereby certify that the foregoing is true and correct.  Electronic Submission #303130 verified by the BLM Well Information System                                                                                                                                                                                                                                                                                                                                                                                                    |                                                                                                                                  |                                                         |                                                                |                                                          |                                                                                            |                                                                           |  |  |
|                                                                                                                                                                                                                                                                                                                                                                                                                                                                                                                                            |                                                                                                                                  |                                                         | S, sent to the Ho                                              |                                                          | . • • • • • • • • • • • • • • • • • • •                                                    |                                                                           |  |  |
| Name (Printed/Typed) ASHLEY I                                                                                                                                                                                                                                                                                                                                                                                                                                                                                                              | Title REGULATORY SPECIALIST                                                                                                      |                                                         |                                                                |                                                          |                                                                                            |                                                                           |  |  |
| Signature (Electronic S                                                                                                                                                                                                                                                                                                                                                                                                                                                                                                                    | Date 05/27/2                                                                                                                     | 015                                                     |                                                                |                                                          |                                                                                            |                                                                           |  |  |
|                                                                                                                                                                                                                                                                                                                                                                                                                                                                                                                                            | THIS SPACE FO                                                                                                                    | R FEDERA                                                | L OR STATE                                                     | OFFICE U                                                 | SE                                                                                         |                                                                           |  |  |
| Approved By                                                                                                                                                                                                                                                                                                                                                                                                                                                                                                                                |                                                                                                                                  |                                                         | Title                                                          |                                                          |                                                                                            | Date                                                                      |  |  |
| Conditions of approval, if any, are attache certify that the applicant holds legal or equivalent would entitle the applicant to condu                                                                                                                                                                                                                                                                                                                                                                                                      | Office                                                                                                                           |                                                         |                                                                |                                                          |                                                                                            |                                                                           |  |  |
| THE TOXICLE OF THE TOOL MINING MAD.                                                                                                                                                                                                                                                                                                                                                                                                                                                                                                        |                                                                                                                                  |                                                         | rson knowingly and<br>ithin its jurisdiction.                  |                                                          | ake to any department or                                                                   | agency of the United                                                      |  |  |
| E-PERMITTING <swd< td=""><td>· INJECTÍON&gt;\</td><td></td><td></td><td></td><td></td><td><del></del></td></swd<>                                                                                                                                                                                                                                                                                                                                                                                                                          | · INJECTÍON>\                                                                                                                    |                                                         |                                                                |                                                          |                                                                                            | <del></del>                                                               |  |  |