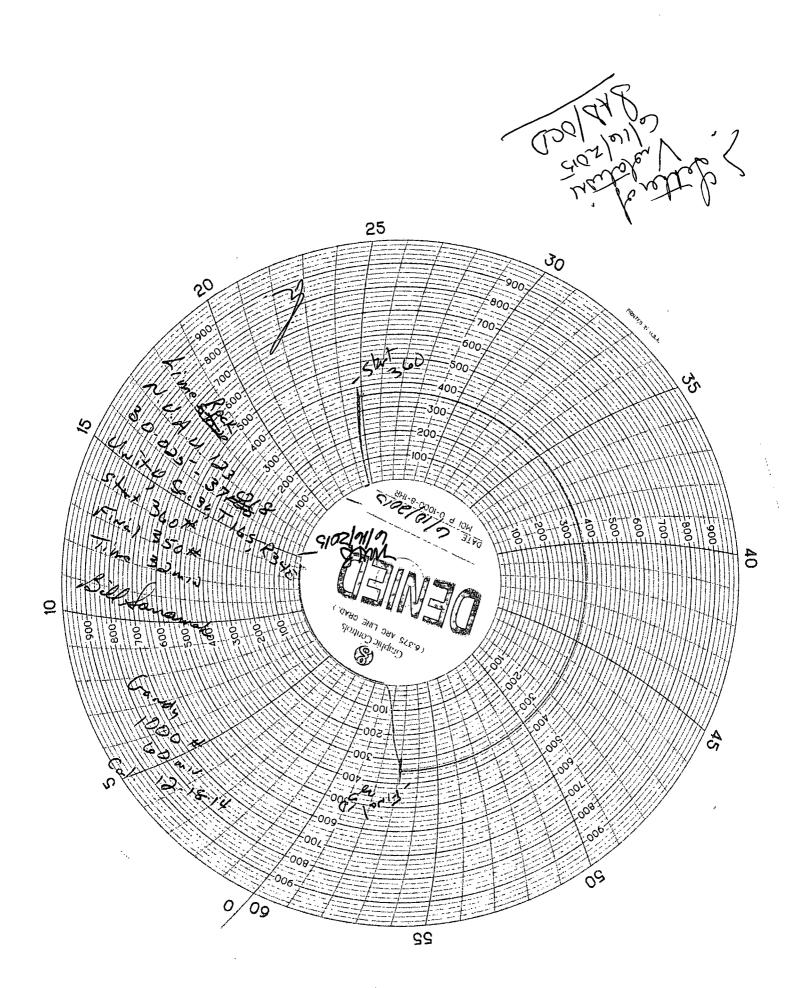

| Submit 1 Copy To Appropriate District<br>Office                                                                                          | State of New Mexico                                          | Form C-105<br>Revised August 1, 2011              |
|------------------------------------------------------------------------------------------------------------------------------------------|--------------------------------------------------------------|---------------------------------------------------|
| <u>District I</u> – (575) 393-6161<br>1625 N. French Dr., Hobbs, NM 88240                                                                | Energy, Minerals and Natural Resources                       | WELL API NO.                                      |
| District II - (575) 748-1283                                                                                                             | OIL CONSERVATION DIVISION                                    | 30-025-37018                                      |
| 811 S. First St., Artesia, NM 88210<br>District III – (505) 334-6178                                                                     | 1220 South St. Francis Dr.                                   | 5. Indicate Type of Lease                         |
| 1000 Rio Brazos Rd., Aztec, NM 87410<br>District IV – (505) 476-3460                                                                     | Santa Fe, NM 87505                                           | STATE FEE 6. State Oil & Gas Lease No.            |
| 1220 S. St. Francis Dr., Santa Fe, NM                                                                                                    | -                                                            |                                                   |
| 87505<br>SUNDRY NOT                                                                                                                      | ICES AND REPORTS ON WELLS                                    | 7. Lease Name or Unit Agreement Name              |
| (DO NOT USE THIS FORM FOR PROPO                                                                                                          | SALS TO DRILL OR TO DEEPEN OR PLUG BACK TO A                 |                                                   |
| PROPOSALS.)                                                                                                                              | CATION FOR PERMIT" (FORM C-101) FOR SUCH                     | North Vacuum ABO Unit 12                          |
| 1. Type of Well: Oil Well                                                                                                                | Gas Well 🗌 Other                                             | 8. Well Number 003 1273                           |
| 2. Name of Operator<br>Lime Rock Resources II-A, L.P.                                                                                    |                                                              | 9. OGRID Number<br>277558                         |
| 3. Address of Operator                                                                                                                   |                                                              | 10. Pool name or Wildcat                          |
| 1111 Bagby St. Suite 4600, Houston, TX 77002                                                                                             |                                                              | North Vacuum (Abo)                                |
| 4. Well Location                                                                                                                         |                                                              |                                                   |
| Unit Letter <u>O: 608</u>                                                                                                                |                                                              | 77 feet from the East line                        |
| Section 36                                                                                                                               | Township 16S Range 34E                                       | NMPM Lea County                                   |
|                                                                                                                                          | 11. Elevation (Show whether DR, RKB, RT, GR, etc<br>4037' GR |                                                   |
| рания - Забраловод свое раскороницанского на конструкционно раско.<br>Дания - Забраловод свое раскороницанского на конструкционно раско. | 97 <u></u>                                                   |                                                   |
| 12. Check                                                                                                                                | Appropriate Box to Indicate Nature of Notice                 | , Report or Other Data                            |
|                                                                                                                                          | ITENTION TO: SUE                                             | SEQUENT REPORT OF:                                |
|                                                                                                                                          | PLUG AND ABANDON C REMEDIAL WOR                              |                                                   |
|                                                                                                                                          |                                                              |                                                   |
| PULL OR ALTER CASING                                                                                                                     | MULTIPLE COMPL CASING/CEMEN                                  |                                                   |
|                                                                                                                                          |                                                              |                                                   |
| OTHER:                                                                                                                                   |                                                              | nsion of TA Status                                |
| 13. Describe proposed or comp                                                                                                            | bleted operations. (Clearly state all pertinent details, and | nd give pertinent dates, including estimated date |
| of starting any proposed w<br>proposed completion or re-                                                                                 | ork). SEE RULE 19.15.7.14 NMAC. For Multiple Co              |                                                   |
| proposed completion of re-                                                                                                               |                                                              | T/A REQUEST DENIED                                |
| Requesting a TA Extension.                                                                                                               |                                                              | ANY CITY TUDAS                                    |
| Requesting a TA Extension.<br>Bill Sonnamaker witnessed the MIT.<br>See attached Chart.<br>RAN@ 360 PSI<br>RULE 19.15.25.14 A.(1),(2)    |                                                              |                                                   |
| KAN@ 360 PSI                                                                                                                             |                                                              |                                                   |
| > detter of Violatus vi celie 2015 Pire 19 15, 25, 14 A.(1), (2)                                                                         |                                                              |                                                   |
| 84210cD,                                                                                                                                 | STATES                                                       | 550 05                                            |
| <                                                                                                                                        | 214100                                                       | MINE AND                                          |
|                                                                                                                                          |                                                              | YMADMUM                                           |
| Spud Date:                                                                                                                               | Rig Release Date:                                            | 6/16/2015                                         |
|                                                                                                                                          |                                                              |                                                   |
|                                                                                                                                          |                                                              |                                                   |
| I hereby certify that the information                                                                                                    | above is true and complete to the best of my knowled         | ge and belief.                                    |
| Mr. Th                                                                                                                                   | 1 15-1                                                       |                                                   |
| SIGNATURE                                                                                                                                | TITLE Production Supervise                                   | orDATE06/11/15                                    |
|                                                                                                                                          |                                                              |                                                   |
| Type or print name <u>Michael Ba</u><br>For State Use Only                                                                               | rrett E-mail address: <u>mbarrett@limerockresource</u>       | es.com PHONE: <u>373-023-6424</u>                 |
| <u></u>                                                                                                                                  |                                                              |                                                   |
| APPROVED BY:                                                                                                                             |                                                              | DATE                                              |
| Conditions of Approval (if any):                                                                                                         | - 200 e vor                                                  | 1                                                 |
|                                                                                                                                          |                                                              | /                                                 |
|                                                                                                                                          |                                                              | for                                               |
|                                                                                                                                          | -                                                            | some a m ansk                                     |
|                                                                                                                                          |                                                              | jun 1 7 2018' K                                   |