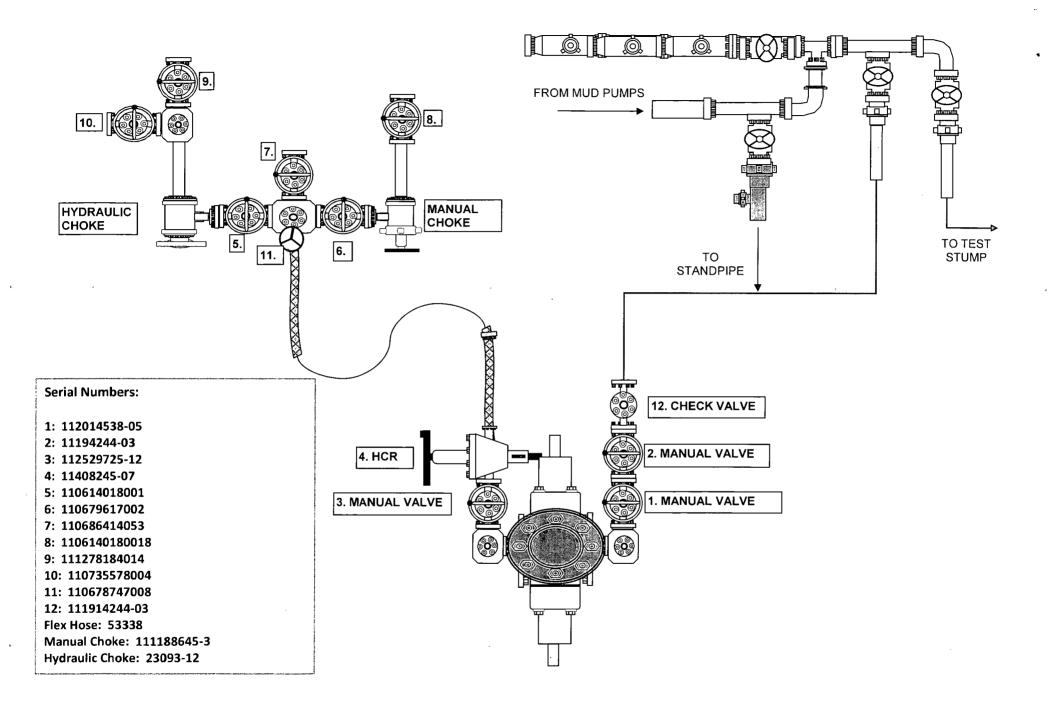

# District I

State of New Mexico Energy, Minerals & Natural Resources

Form C-101 June 16, 2008

625 N. French Dr., Hobbs, NM 88240 District II 301 W. Grand Avenue, Artesia, NM 88210 District III 000 Rio Brazos Rd., Aztec, NM 87410 District IV

220 S. St. Francis Dr., Santa Fe, NM 87505

Oil Conservation Divsiion 1220 S. St. Francis Dr. Santa Fe, NM 87505

APPLICATION FOR PERMIT TO DRILL, RE-ENTER, DEEPEN,

HOBBS OCD JUN I 8 2015

Submit to appropriate District Office