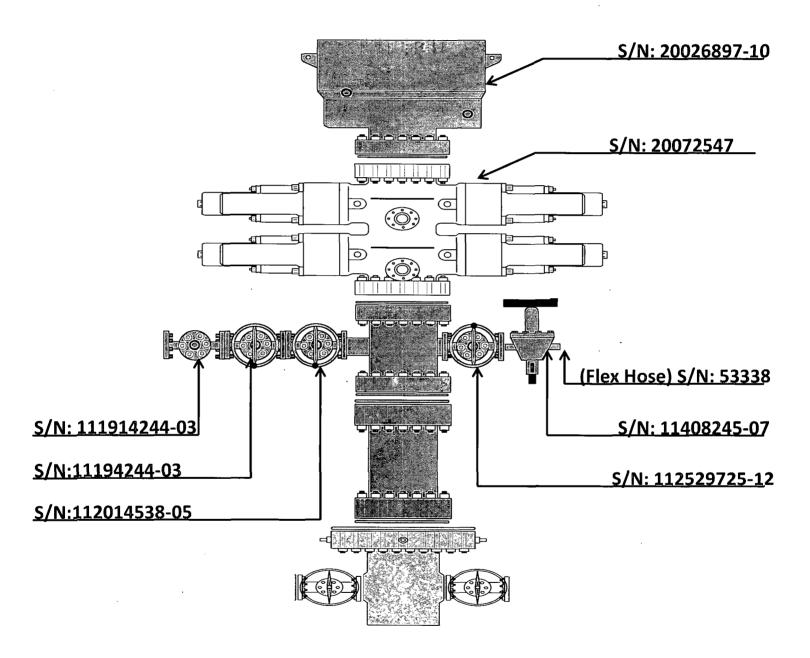

# District I

State of New Mexico Energy, Minerals & Natural Resources

Form C-101 June 16, 2008

625 N. French Dr., Hobbs, NM 88240 District II 301 W. Grand Avenue, Artesia, NM 88210 District III 000 Rio Brazos Rd., Aztec, NM 87410 District IV

220 S. St. Francis Dr., Santa Fe, NM 87505

Oil Conservation Divsiion 1220 S. St. Francis Dr. Santa Fe, NM 87505

APPLICATION FOR PERMIT TO DRILL, RE-ENTER, DEEPEN,

HOBBS OCD JUN I 8 2015

Submit to appropriate District Office