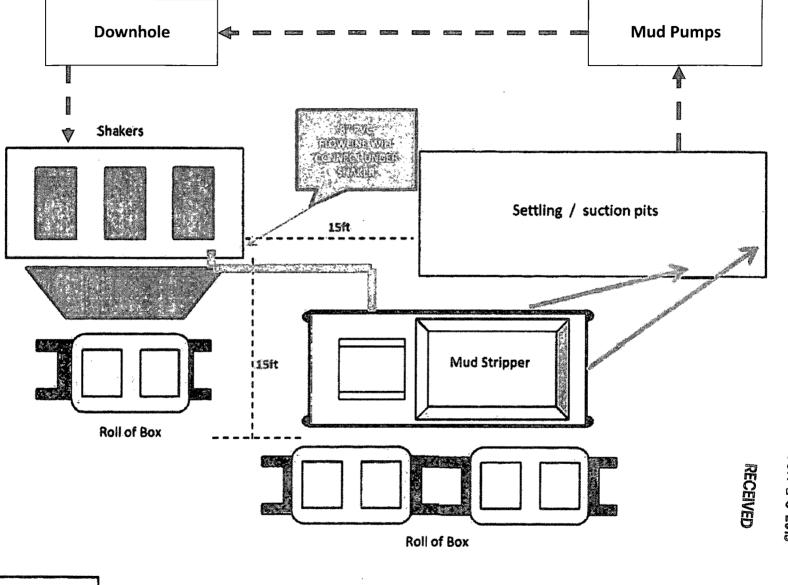

# District I

State of New Mexico Energy, Minerals & Natural Resources

Form C-101 June 16, 2008

625 N. French Dr., Hobbs, NM 88240 District II 301 W. Grand Avenue, Artesia, NM 88210 District III 000 Rio Brazos Rd., Aztec, NM 87410 District IV

220 S. St. Francis Dr., Santa Fe, NM 87505

Oil Conservation Divsiion 1220 S. St. Francis Dr. Santa Fe, NM 87505

APPLICATION FOR PERMIT TO DRILL, RE-ENTER, DEEPEN,

HOBBS OCD JUN I 8 2015

Submit to appropriate District Office