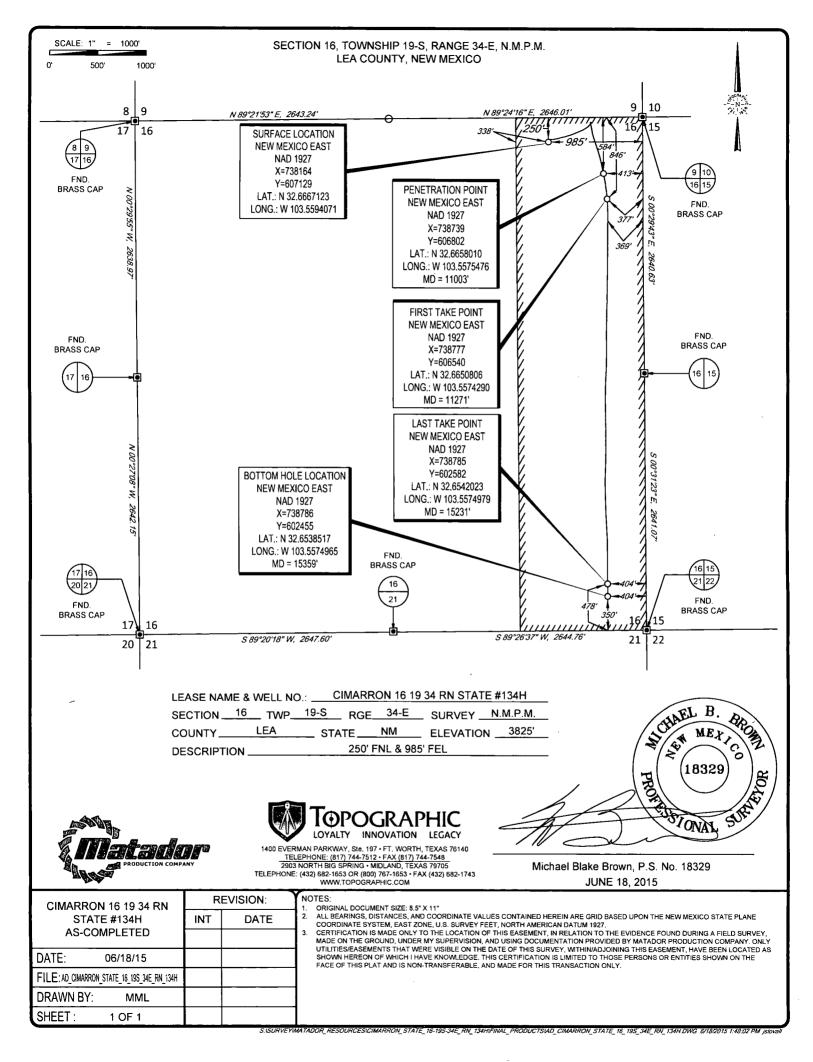

| District 1<br>1625 N. French Dr., Hobbs, NM 88240<br>Phone: (575) 393-6161 Fax: (575) 393-0720<br>District III<br>811 S. First St., Artesia, NM 88210<br>Phone: (575) 748-1283 Fax: (575) 748-9720<br>District III<br>1000 Rio Brazos Road, Aztec, NM 87410<br>Phone: (505) 344-6178 Fax: (505) 334-6170<br>District IV<br>1220 S. St. Francis Dr., Sante Fe, NM 87505<br>Phone: (505) 476-3460 Fax: (505) 476-3462 | Energy, Minera<br>D<br>OIL CONSEF<br>1220 Sou | Fe, NM 87505                     | HOBBS OCD Submit one copy to appropriate<br>District Office<br>JUN 2 4 2015<br>AMENDED REPORT<br>RECEIVED |                                   |  |
|---------------------------------------------------------------------------------------------------------------------------------------------------------------------------------------------------------------------------------------------------------------------------------------------------------------------------------------------------------------------------------------------------------------------|-----------------------------------------------|----------------------------------|-----------------------------------------------------------------------------------------------------------|-----------------------------------|--|
| <sup>1</sup> API Number                                                                                                                                                                                                                                                                                                                                                                                             | <sup>2</sup> Pool Code                        |                                  | <sup>3</sup> Pool Name                                                                                    |                                   |  |
| <sup>4</sup> Property Code                                                                                                                                                                                                                                                                                                                                                                                          | CIMARRON 16                                   | roperty Name<br>3 19 34 STATE RN |                                                                                                           | <sup>6</sup> Well Number<br>#134H |  |
| <sup>7</sup> OGRID No.                                                                                                                                                                                                                                                                                                                                                                                              | *O<br>MATADOR PRO                             |                                  | <sup>9</sup> Elevation<br>3825'                                                                           |                                   |  |

## <sup>10</sup>Surface Location

|               |         |          |       |         | Sarrace Ed    |                  |               |                |        |
|---------------|---------|----------|-------|---------|---------------|------------------|---------------|----------------|--------|
| UL or lot no. | Section | Township | Range | Lot Idn | Feet from the | North/South line | Feet from the | East/West line | County |
| Α             | 16      | 19-S     | 34-E  |         | 250'          | NORTH            | 985'          | EAST           | LEA    |

| UL or lot no.<br>P            | Section<br>16            | Township<br>19–S        | Range<br>34–E   | Lot Idn<br>—         | Feet from the <b>350'</b> | North/South line<br>SOUTH | Feet from the 404' | East/West line<br>EAST | LEA |
|-------------------------------|--------------------------|-------------------------|-----------------|----------------------|---------------------------|---------------------------|--------------------|------------------------|-----|
| <sup>12</sup> Dedicated Acres | <sup>13</sup> Joint or 1 | Infill <sup>14</sup> Co | onsolidation Co | de <sup>15</sup> Ord | er No.                    |                           |                    |                        |     |